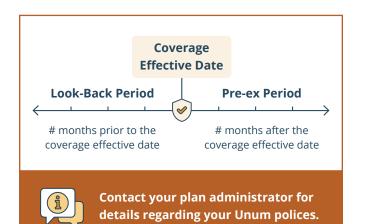

### **EVIDENCE OF INSURABILITY:**

This page is present if you have elected coverage pending carrier approval. For coverage to be submitted for carrier approval, please complete and submit any applicable Evidence of Insurability forms present. Clicking