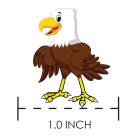

# OUR LOGO GUIDELINES

.25" safe zone all the way around

School name must be centered under logo with equal space between the bottom of logo and the bottom of the safe zone.

The minimum size of the logo is 1.0 inch in width and cannot include the district name.