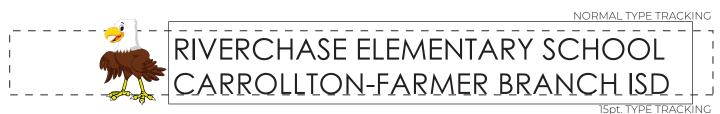

-OR-

When used, the district logo should appear as shown below\*.

RIVERCHASE ELEMENTARY SCHOOL

(Without school name)

School name spelled out in all caps Font: Century Gothic Regular Type minimum: 6pt

### LOGO HORIZONTAL VARIATIONS

FONT: CENTURY GOTHIC REGULAR TYPE: ALL CAPS CARROLLTON\_FARMERS BRANCH ISD 15 PT. TYPE TRACKING

In this variation the school name must not extend above the logo.

FONT: CENTURY GOTHIC REGULAR TYPE: ALL CAPS LEADING 33.46pt