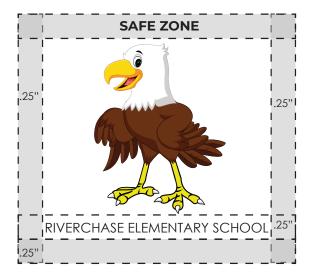

# OUR LOGO GUIDELINES

.25" safe zone all the way around

School name must be centered under logo with equal space between the bottom of logo and the bottom of the safe zone.

The minimum size of the logo is 1.0 inch in width and cannot include the district name.