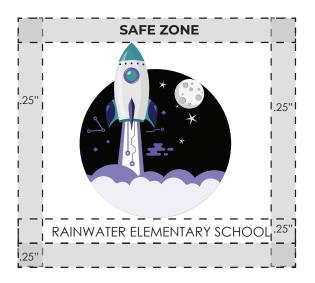

### **LOGO GUIDELINES**

.25" safe zone all the way around

School name must be centered under logo with equal space between the bottom of logo and the bottom of the safe zone.

The minimum size of the logo is 1.0 inch in width and cannot include the district name.