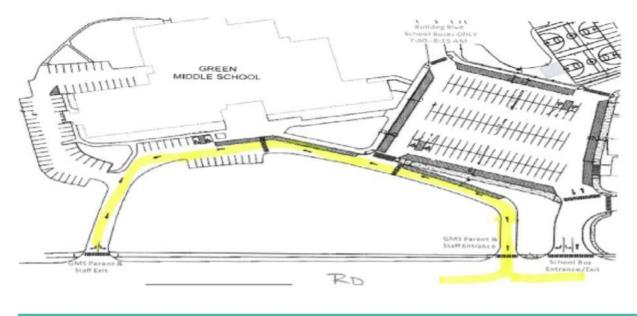

## **GMS DROP OFF AND PICK UP PROCEDURES**

## **DROP OFF**

Parents who are dropping off their student in the morning we ask:

- Doors open at 7:25 am. They will not be able to enter the building any earlier.
- If you are stopped next to the sidewalk please have your student exit the car and make their way to the entrance. Our goal is to have 8-10 cars with student's exiting vehicles at the same time. This will help keep the traffic flowing.

## PICK UP

Parents who are picking up your student after school we ask:

- The highlighted road in front of the building will be blocked at 2:20 pm to stage busses for dismissal
- Students are dismissed at 2:50 pm. You will not be able to pick up your student from the front of the building until approximately 3:00 pm
- If you need to pick up your student after 2:00 pm for any reason please park in the lot between the middle school and intermediate school