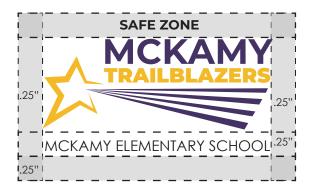

### **LOGO GUIDELINES**

.25" safe zone all the way around

School name must be centered under logo with equal space between the bottom of logo and the bottom of the safe zone.

The minimum size of the logo is 1.0 inch in width and cannot include the district name.