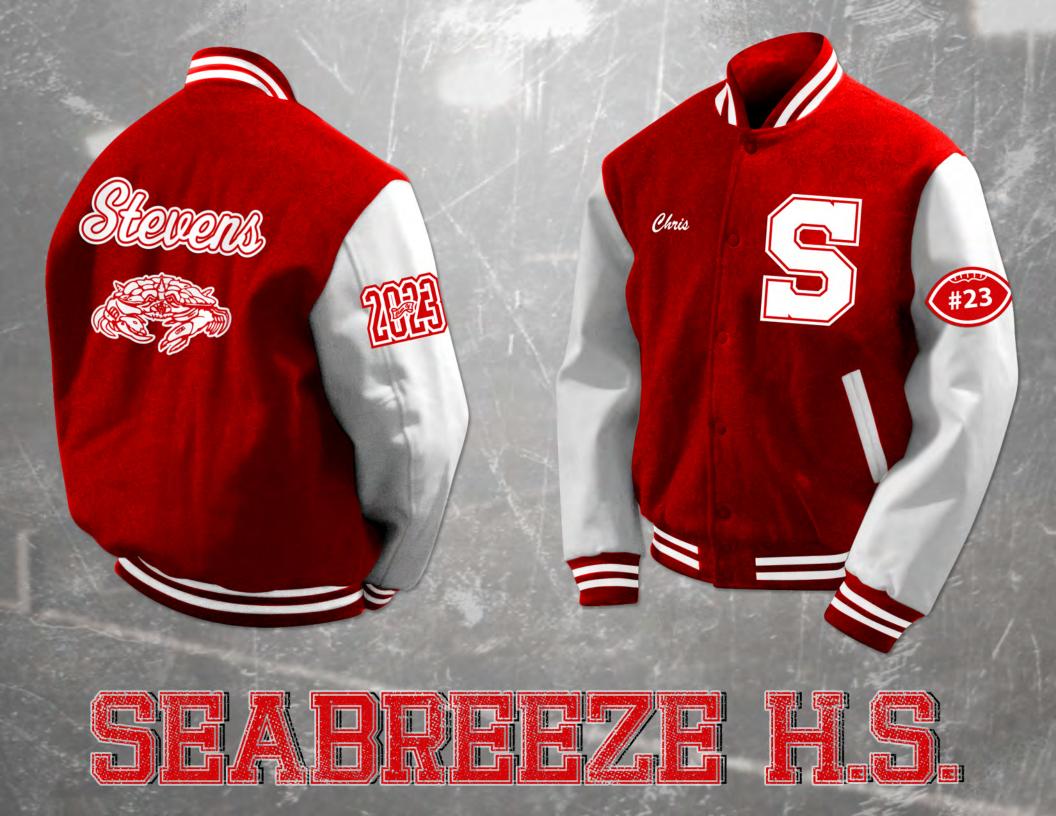

# LETTERMEN JACKET FLYER

NAME:

ADDRESS: \_\_\_\_\_ CITY/ZIP: \_\_\_\_

EMAIL:

You

Custon

Mascot

Script Name

Varsity Letter Sew-on Fee

1 Script Name on Front

1 Name Patch on Upper Back

SCHOOL:

PHONE:

CUSTOM PACKAGE: S199 **DELUXE PACKAGE: \$239** BASIC PACKAGE: S139 Your Custom Letter Jacket will include: Your Custom Letter Jacket will include: Your Custom Letter Jacket will include: 1 Script Name on Front 1 Script Name on Front 1 Custom Left Sleeve Patch (yeardate, 1 Custom Left Sleeve Patch (yeardate, sport, club) 1 Custom Left Sleeve Patch (yeardate, sport, club, etc) 1 Custom Right Sleeve Patch (sport, activity, etc) 1 Custom Right Sleeve Patch (sport, activity, etc) sport, club, etc) Your Custom Letter Sewn on Jacket Front 1 Large Center Back Patch (mascot, sport, etc) 1 Name Patch on Upper Back Your Custom Letter Sewn on Jacket Front Your Custom Letter Sewn on Jacket Front Custom Fit All Packages Include: Custom Jacket with Wool Body and Vinyl Sleeves, One Front Award Letter (provided by customer), Items listed in each package, and all sew on fees! **Jacket Only** ADD-ON OPTIONS FRONT OF JACKET OPTIONS: BACK OF JACKET OPTIONS: SLEEVE OPTIONS: Vinyl Sleeves Included Award Letter up to 7" Provided YES or NO \$15 Add a Hood \$40 Le \$15 Ad Add'l Embroidered Line (up to 15 characters) \$7 4-1 Award Letter Inserts (Swiss insert) \$5

| cript Name                                  | \$15      | Leather Sleeves                                |        | \$50     | Upper Back Na   | me Patch \$40       |
|---------------------------------------------|-----------|------------------------------------------------|--------|----------|-----------------|---------------------|
| dd'l Embroidered Line (up to 15 characters) | \$7       | \$7 Add'l Sleeve Patch w/sport, club, etc \$25 |        |          | Lower Back Pat  |                     |
| ward Letter Inserts (Swiss insert)          | \$5       | 4-Digit Yeardate Patch                         |        | \$25     | Large CENTER    |                     |
| dd or Shorten inch                          | \$10      | Add or Shorten                                 | inch   | \$10     | Sew on Fee - P  | er Patch \$5        |
| arsity Letter Sew-on Fee                    | \$8       | Sew on Fee - per Patch                         |        | \$5      | a second the me |                     |
| Package: Deluxe Custom Basic                | Jacket On | ly Size: XXS XS                                | S M    | L XL     | 2XL 3XL 4XL     | Leather Upgrade YES |
| FRONT OF JACKET: Varsity Letter             |           | _ Line 1 Embroidery: _                         |        |          |                 | \$                  |
|                                             |           | Line 2 Embroidery: _                           |        |          |                 | +                   |
| SLEEVE OPTIONS: Left Sleeve: Right S        |           |                                                | eeve:  |          |                 | \$                  |
| SLEEVE COLOR:                               |           | WOOL BODY                                      | COLOR: | _        |                 | -                   |
| BACK OF JACKET: TOP:                        | CENTER    | : MASCOT or OTHE                               | R BC   | TTOM:    |                 | \$                  |
| Font Type:                                  |           | and and                                        | Fo     | nt Type: |                 | _                   |
|                                             |           |                                                |        |          |                 |                     |