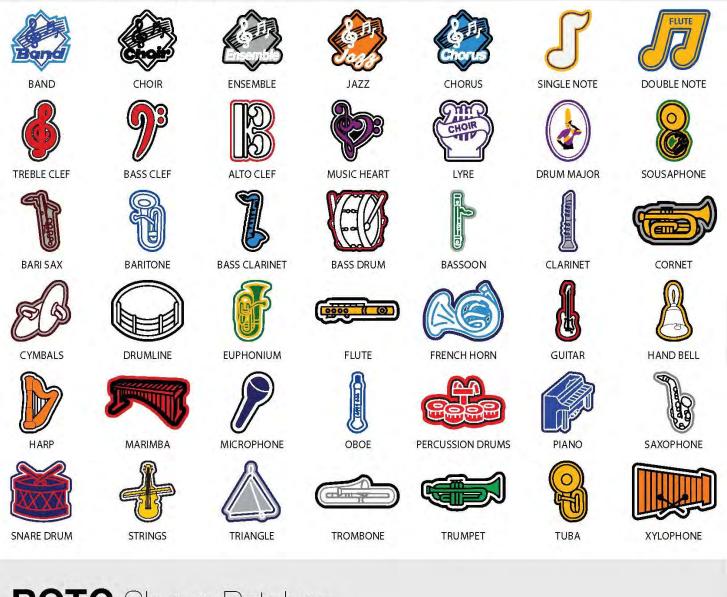

leade?

Script Name Arched with Symbols





Bridge Name





Old English Name



**Crazy Block Name** 



Crazy Block Name with Symbols



Script with Tail, Lettering, and Symbols

There are many options available for Symbols. You may choose to add paws, stars, sports symbols, instruments, etc. to any style name. Ask your rep if you have something in mind. Tails are available only on Script names.

### **Dates - Positions - Mascot** Sleeve Patches

#### Year Date Patches







Crazy Block



with Tail

# Jersey Number Patches









Double Digit w/ Insert

Single Digit

Single Digit w/ Insert

**Position** Patches

Inserts can also be Sports Touch









#### **Mascot** Patches



Mascots are custom to your school. See representative for details.



#### Band / Music Sleeve Patches



## **ROTC** Sleeve Patches



US AIR FORCE





CROSSED FLAGS



AIR FORCE JROTC



CROSSED SWORDS

**US ARMY** 

**CROSSED RIFLES** 

ARMY JROTC



COLORGUARD SHIELD RIFLE TEAM SHIELD



JROTC RIFLE TEAM



**US MARINES JROTC** 

JROTC SABRE TEAM

SABRE TEAM SHIELD





BOOTS ROTC



DRILL TEAM SHIELD

#### **Cheer - Dance - Drill Sleeve Patches** MEGAPHONE w STARS CHEERLEADER 1 MEGAPHONE POM POM POM POM 2 **CHEERLEADER 2** CHEER CRAZY TWIRLER **BALLET SHOES** BATON TWIRLER GIRL DANCE LINE **CHEERLEADER 3** DANCE TWIRLER BOOT W HAT DRILL BOOT **KICKING GIRL** KICKING GIRL w STAR CHEVRON COLOR GUARD FLAG GIRL **DRILL TEAM HAT** FFA - Animals - Rodeo Sleeve Patches POLE RACER AMBASSADOR **BAREBACK RIDER** BARREL RACER **BULL RIDER** ROPER FFA OFFICIAL COW CHICKEN HORSE TRACTOR GOAT HEIFER