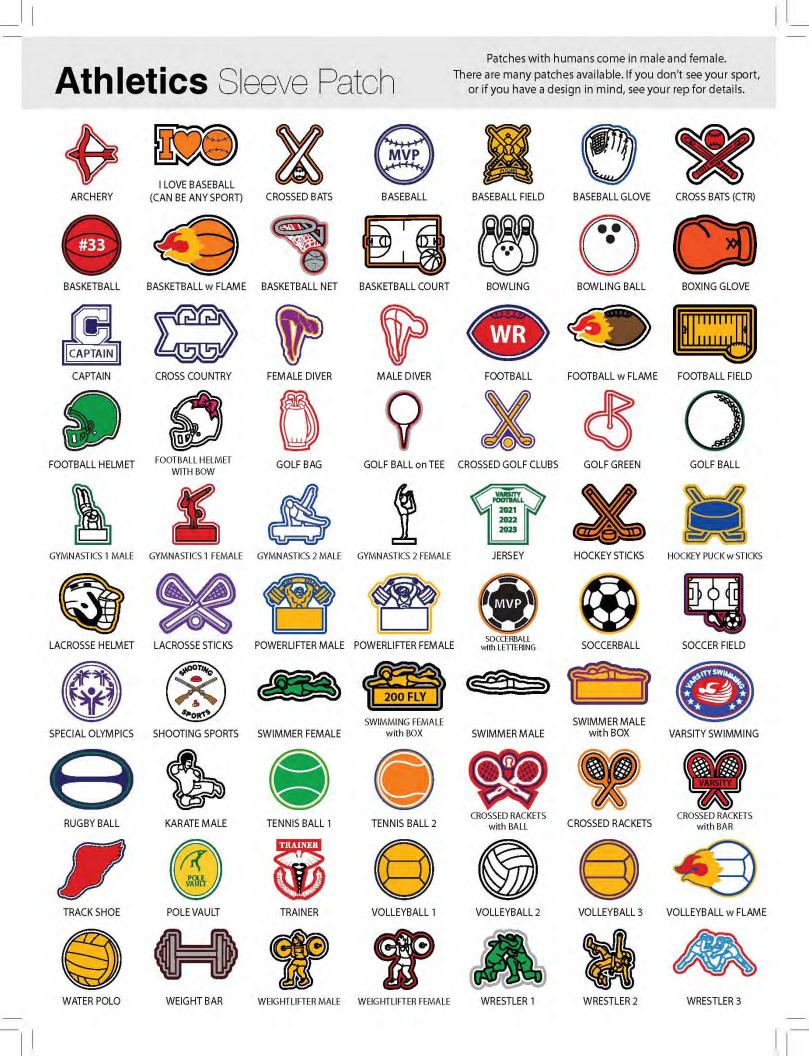

Script Name Arched with Tail

Cheerleade?

Script Name Arched with Symbols





Bridge Name





Old English Name



**Crazy Block Name** 



Crazy Block Name with Symbols



Script with Tail, Lettering, and Symbols

There are many options available for Symbols. You may choose to add paws, stars, sports symbols, instruments, etc. to any style name. Ask your rep if you have something in mind. Tails are available only on Script names.

### **Dates - Positions - Mascot** Sleeve Patches

#### Year Date Patches







Crazy Block



with Tail

# Jersey Number Patches









Double Digit w/ Insert

Single Digit

Single Digit w/ Insert

**Position** Patches

Inserts can also be Sports Touch









#### **Mascot** Patches



Mascots are custom to your school. See representative for details.



#### Band / Music Sleeve Patches



## **ROTC** Sleeve Patches



US AIR FORCE





CROSSED FLAGS



AIR FORCE JROTC



CROSSED SWORDS

**US ARMY** 

**CROSSED RIFLES** 

ARMY JROTC



COLORGUARD SHIELD RIFLE TEAM SHIELD



JROTC RIFLE TEAM



**US MARINES JROTC** 

JROTC SABRE TEAM

SABRE TEAM SHIELD





BOOTS ROTC



DRILL TEAM SHIELD

#### **Cheer - Dance - Drill Sleeve Patches** MEGAPHONE w STARS CHEERLEADER 1 MEGAPHONE POM POM POM POM 2 **CHEERLEADER 2** CHEER CRAZY TWIRLER **BALLET SHOES** BATON TWIRLER GIRL DANCE LINE **CHEERLEADER 3** DANCE TWIRLER BOOT W HAT DRILL BOOT **KICKING GIRL** KICKING GIRL w STAR CHEVRON COLOR GUARD FLAG GIRL **DRILL TEAM HAT** FFA - Animals - Rodeo Sleeve Patches POLE RACER AMBASSADOR **BAREBACK RIDER** BARREL RACER **BULL RIDER** ROPER FFA OFFICIAL C