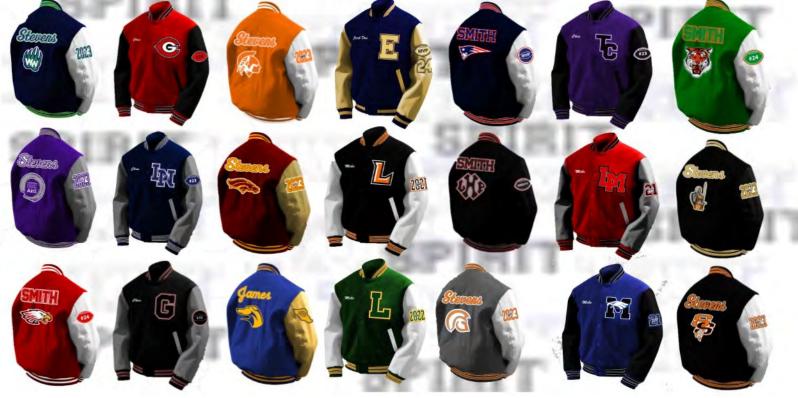

Varsity Letter Sew-on Fee

1 Script Name on Front

1 Name Patch on Upper Back

SCHOOL:

PHONE:

CUSTOM PACKAGE: S199 **DELUXE PACKAGE: \$239** BASIC PACKAGE: S139 Your Custom Letter Jacket will include: Your Custom Letter Jacket will include: Your Custom Letter Jacket will include: 1 Script Name on Front 1 Script Name on Front 1 Custom Left Sleeve Patch (yeardate, 1 Custom Left Sleeve Patch (yeardate, sport, club) 1 Custom Left Sleeve Patch (yeardate, sport, club, etc) 1 Custom Right Sleeve Patch (sport, activity, etc) 1 Custom Right Sleeve Patch (sport, activity, etc) sport, club, etc) Your Custom Letter Sewn on Jacket Front 1 Large Center Back Patch (mascot, sport, etc) 1 Name Patch on Upper Back Your Custom Letter Sewn on Jacket Front Your Custom Letter Sewn on Jacket Front Custom Fit All Packages Include: Custom Jacket with Wool Body and Vinyl Sleeves, One Front Award Letter (provided by customer), Items listed in each package, and all sew on fees! **Jacket Only** ADD-ON OPTIONS FRONT OF JACKET OPTIONS: BACK OF JACKET OPTIONS: SLEEVE OPTIONS: Vinyl Sleeves Included Award Letter up to 7" Provided YES or NO \$15 Add a Hood \$40 Le \$15 Ad Add'l Embroidered Line (up to 15 characters) \$7 4-1 Award Letter Inserts (Swiss insert) \$5