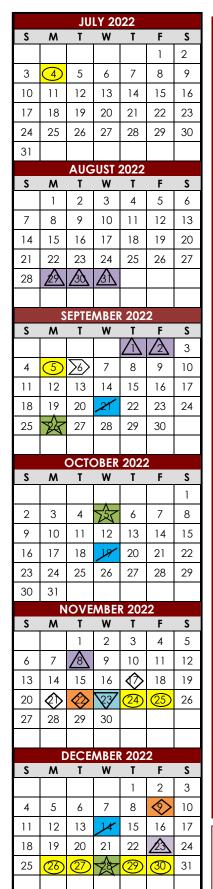

# Radnor Township School District 2022-2023

## Instructional Calendar School Board Approved 2/22/2022

Revised Calendar School Board Approved 2/22/2022

| JUL 4                                                                             | District Holiday                                | All Buildings Closed |  |  |  |
|-----------------------------------------------------------------------------------|-------------------------------------------------|----------------------|--|--|--|
| AUG 15                                                                            | PIAA High School Sports                         |                      |  |  |  |
|                                                                                   | begin                                           |                      |  |  |  |
| AUG 24-25                                                                         | Teacher Induction                               |                      |  |  |  |
| AUG 29-SEP 1                                                                      | Teacher In-Service ^                            | No Students K-12     |  |  |  |
| SEP 2                                                                             | Teacher Flex In-Service <sup>^</sup>            | No Students K-12     |  |  |  |
| SEP 5                                                                             | District Holiday                                | All Buildings Closed |  |  |  |
| SEP 6 ∑                                                                           | First Student Day K-12                          |                      |  |  |  |
| SEP 21 /                                                                          | 2 Hour Delay Teacher In-Servi                   | ce Late Start   K-12 |  |  |  |
| SEP 26 ★                                                                          | Offices Open/No School                          |                      |  |  |  |
| OCT 5 ☆                                                                           | Offices Open/No School                          |                      |  |  |  |
| OCT 19                                                                            | 2 Hour Delay Teacher In-Service Late Start K-12 |                      |  |  |  |
| NOV 8 $\triangle$                                                                 | Teacher In-Service ^                            | No Students K-12     |  |  |  |
| NOV 17, 21, 22                                                                    | Evening Parent                                  | Full Student Day     |  |  |  |
| $\Diamond$                                                                        | Conferences 6-12                                |                      |  |  |  |
| NOV 21                                                                            | Evening Parent                                  | Full Student Day     |  |  |  |
| $\vee$                                                                            | Conferences K-5                                 | ·                    |  |  |  |
| NOV 22                                                                            | Parent Conferences K-5                          | No Students K-5      |  |  |  |
| NOV 23                                                                            | Parent Conferences K-12^                        | No Students K-12     |  |  |  |
| NOV 24-25                                                                         | District Holiday                                | All Buildings Closed |  |  |  |
| DEC 9                                                                             | Assessment Day K-5                              | No Students K-5      |  |  |  |
| DEC 14                                                                            | 2 Hour Delay Teacher In-Service                 | Late Start K-12      |  |  |  |
| DEC 23                                                                            | Teacher Flex In-Service^                        | No Students K-12     |  |  |  |
| DEC 26-27                                                                         | District Holiday                                | All Buildings Closed |  |  |  |
| DEC 28 🌣                                                                          | Offices Open/No School                          | No Students K-12     |  |  |  |
| DEC 29-JAN2                                                                       | District Holiday                                | All Buildings Closed |  |  |  |
| JAN 16                                                                            | District Holiday                                | All Buildings Closed |  |  |  |
| FEB 15                                                                            | 2 Hour Delay Teacher In-Service                 | Late Start K-12      |  |  |  |
| FEB 20                                                                            | District Holiday                                | All Buildings Closed |  |  |  |
| MAR 10 🔷                                                                          | Assessment Day K-5                              | No Students K-5      |  |  |  |
| MAR 16                                                                            | Evening Parent                                  |                      |  |  |  |
| <u> </u>                                                                          | Conferences K-5                                 | Full Student Day     |  |  |  |
| MAR 17                                                                            | 2 Hour Delay Teacher In-Service                 | Late Start 6-12      |  |  |  |
| MAR 17 🔷                                                                          | Parent Conferences K-5                          | No Students K-5      |  |  |  |
| APR 3-6 ★                                                                         | Offices Open/No School                          | No Students K-12     |  |  |  |
| APR 7                                                                             | District Holiday                                | All Buildings Closed |  |  |  |
| APR 21                                                                            | Teacher In-Service <sup>^</sup>                 | No Students K-12     |  |  |  |
| May 16 🛆                                                                          | Teacher In-Service <sup>^</sup>                 | No Students K-12     |  |  |  |
| MAY 29 O                                                                          | District Holiday                                | All Buildings Closed |  |  |  |
| JUN 7                                                                             | RHS Graduation                                  |                      |  |  |  |
| JUN 9                                                                             | Assessment Day K-5                              | No Students K-5      |  |  |  |
| JUN 19                                                                            | District Holiday                                | All Buildings Closed |  |  |  |
| JUN 21 /                                                                          | Last Student Day / Early Dismi                  |                      |  |  |  |
| JUN 22                                                                            | Teacher In-Service                              | No Students K-12     |  |  |  |
|                                                                                   |                                                 |                      |  |  |  |
|                                                                                   | ^Proposed ACT 80 Days                           |                      |  |  |  |
|                                                                                   | <b>PSSA Testing Window</b>                      |                      |  |  |  |
| -                                                                                 | April 24-28: English Language Ar                |                      |  |  |  |
|                                                                                   | May 1 – 12: Mathematics (3                      | -8)                  |  |  |  |
|                                                                                   | May 1 -12: Science (3-8)                        |                      |  |  |  |
|                                                                                   | Keystone Testing Window                         | V                    |  |  |  |
|                                                                                   | Winter: December 5-16                           |                      |  |  |  |
|                                                                                   | Spring: May 15-26                               |                      |  |  |  |
|                                                                                   | Radnor High School Testing Wi                   | ndow*                |  |  |  |
|                                                                                   | Midterms: Jan 25-27                             |                      |  |  |  |
|                                                                                   | Senior Finals: May 31, June 1                   | & 2                  |  |  |  |
| Underclassn                                                                       | nen Finals: TBD based on Emerg                  |                      |  |  |  |
| *RHS midterm & final testing dates may be adjusted due to weather emergency days. |                                                 |                      |  |  |  |
|                                                                                   | . , , , , , , , , , , , , , , , , , , ,         | ς , <i>γ</i> -       |  |  |  |
|                                                                                   |                                                 |                      |  |  |  |
|                                                                                   |                                                 |                      |  |  |  |

The 2022-2023 calendar has 3 built-in emergency school closure days. If more than three emergency school closure days are needed, additional school days will be added onto the end of the school year beginning June 22. It is possible that the school year could be shortened in June should the district not need to utilize the three emergency school closure days. The calendar will be revised as needed.

#### Student Emergency Make-Up Days

Canceled student days will be made up as follows:
Day 4: June 22
Day 6: June 26
Day 5: June 23
Day 7: June 27

|                                                                               |                                                                 | IANI                                                      | IARV                                                                   | 202                                                                           | 2                                                                |                                                                                    |
|-------------------------------------------------------------------------------|-----------------------------------------------------------------|-----------------------------------------------------------|------------------------------------------------------------------------|-------------------------------------------------------------------------------|------------------------------------------------------------------|------------------------------------------------------------------------------------|
| S                                                                             | М                                                               | T                                                         | W                                                                      | T                                                                             | F                                                                | S                                                                                  |
| 1                                                                             | <u>(2)</u>                                                      | 3                                                         | 4                                                                      | 5                                                                             | 6                                                                | 7                                                                                  |
|                                                                               |                                                                 |                                                           |                                                                        |                                                                               |                                                                  |                                                                                    |
| 8                                                                             | 9                                                               | 10                                                        | 11                                                                     | 12                                                                            | 13                                                               | 14                                                                                 |
| 15                                                                            | <u>(16)</u>                                                     | 17                                                        | 18                                                                     | 19                                                                            | 20                                                               | 21                                                                                 |
| 22                                                                            | 23                                                              | 24                                                        | 25                                                                     | 26                                                                            | 27                                                               | 28                                                                                 |
| 29                                                                            | 30                                                              | 31                                                        |                                                                        |                                                                               |                                                                  |                                                                                    |
|                                                                               |                                                                 |                                                           |                                                                        |                                                                               |                                                                  |                                                                                    |
| S                                                                             | M                                                               | FEBR<br>T                                                 | UARY<br>W                                                              | / 202<br>T                                                                    | 3<br>F                                                           | S                                                                                  |
| <u> </u>                                                                      | 741                                                             | •                                                         | 1                                                                      | 2                                                                             | 3                                                                | 4                                                                                  |
| 5                                                                             | 6                                                               | 7                                                         | 8                                                                      | 9                                                                             | 10                                                               | 11                                                                                 |
| 12                                                                            | 13                                                              | 14                                                        | 15                                                                     | 16                                                                            | 17                                                               | 18                                                                                 |
| 19                                                                            | 20                                                              | 21                                                        | 22                                                                     | 23                                                                            | 24                                                               | 25                                                                                 |
| 26                                                                            | 27                                                              | 28                                                        | 22                                                                     | 23                                                                            | 24                                                               | 23                                                                                 |
| 20                                                                            | 2/                                                              | 20                                                        |                                                                        |                                                                               |                                                                  |                                                                                    |
|                                                                               |                                                                 | A A A                                                     | РСП                                                                    | 2023                                                                          |                                                                  |                                                                                    |
| S                                                                             | M                                                               | T                                                         | W                                                                      | <u> </u>                                                                      | F                                                                | S                                                                                  |
|                                                                               |                                                                 |                                                           | 1                                                                      | 2                                                                             | 3                                                                | 4                                                                                  |
| 5                                                                             | 6                                                               | 7                                                         | 8                                                                      | 9                                                                             | $\Diamond$                                                       | 11                                                                                 |
| 12                                                                            | 13                                                              | 14                                                        | 15                                                                     | <                                                                             | XX)                                                              | 18                                                                                 |
| 19                                                                            | 20                                                              | 21                                                        | 22                                                                     | 23                                                                            | 24                                                               | 25                                                                                 |
| 26                                                                            | 27                                                              | 28                                                        | 29                                                                     | 30                                                                            | 31                                                               |                                                                                    |
|                                                                               |                                                                 |                                                           |                                                                        |                                                                               |                                                                  |                                                                                    |
| APRIL 2023                                                                    |                                                                 |                                                           |                                                                        |                                                                               |                                                                  |                                                                                    |
|                                                                               |                                                                 |                                                           |                                                                        |                                                                               |                                                                  |                                                                                    |
| S                                                                             | M                                                               | AP<br>T                                                   | RIL 2<br>W                                                             | 023<br>T                                                                      | F                                                                | S                                                                                  |
|                                                                               | ٨                                                               |                                                           |                                                                        |                                                                               |                                                                  | 1                                                                                  |
| 2                                                                             | 众                                                               | T ★                                                       | w<br>S                                                                 | T                                                                             | 7                                                                | 1 8                                                                                |
| 2 9                                                                           | 10                                                              |                                                           | <b>W</b> 12                                                            | <b>T</b>                                                                      | 14                                                               | 1<br>8<br>15                                                                       |
| 2<br>9<br>16                                                                  | 众                                                               | T ★                                                       | 12<br>19                                                               | T                                                                             | 14                                                               | 1<br>8<br>15<br>22                                                                 |
| 2<br>9<br>16<br>23                                                            | 10                                                              | 1<br>11                                                   | <b>W</b> 12                                                            | <b>T</b>                                                                      | 14                                                               | 1<br>8<br>15                                                                       |
| 2<br>9<br>16                                                                  | 10<br>17                                                        | 11<br>18<br>25                                            | 12<br>19<br>26                                                         | 13<br>20<br>27                                                                | 14                                                               | 1<br>8<br>15<br>22                                                                 |
| 2<br>9<br>16<br>23<br>30                                                      | 10<br>17<br>24                                                  | 11<br>18<br>25                                            | 12<br>19<br>26                                                         | 13<br>20<br>27                                                                | 14 28                                                            | 1<br>8<br>15<br>22<br>29                                                           |
| 2<br>9<br>16<br>23                                                            | 10<br>17<br>24                                                  | 11<br>18<br>25<br>M<br>T                                  | 12<br>19<br>26<br>AY 20<br>W                                           | 13<br>20<br>27<br>023<br>T                                                    | 14<br>28<br><b>F</b>                                             | 1<br>8<br>15<br>22<br>29<br><b>S</b>                                               |
| 2<br>9<br>16<br>23<br>30                                                      | 10<br>17<br>24<br><b>M</b>                                      | 11<br>18<br>25<br>M.<br>T<br>2                            | 12<br>19<br>26<br><b>AY 2</b><br><b>W</b><br>3                         | 13<br>20<br>27<br>023<br>T                                                    | 14<br>28<br><b>F</b>                                             | 1<br>8<br>15<br>22<br>29<br><b>S</b><br>6                                          |
| 2<br>9<br>16<br>23<br>30<br><b>\$</b>                                         | 10<br>17<br>24<br><b>M</b><br>1<br>8                            | 11<br>18<br>25<br>M.<br>T<br>2<br>9                       | 12<br>19<br>26<br><b>AY 2</b><br><b>W</b><br>3                         | 13<br>20<br>27<br>023<br>T<br>4                                               | 14<br>28<br><b>F</b> 5<br>12                                     | 1<br>8<br>15<br>22<br>29<br><b>S</b><br>6<br>13                                    |
| 2<br>9<br>16<br>23<br>30<br><b>\$</b>                                         | 10<br>17<br>24<br><b>M</b><br>1<br>8<br>15                      | 11<br>18<br>25<br>M.<br>T<br>2<br>9                       | 12<br>19<br>26<br>AY 2<br>W<br>3<br>10<br>17                           | 13<br>20<br>27<br>023<br>T<br>4<br>11<br>18                                   | 14<br>28<br><b>F</b><br>5<br>12                                  | 1<br>8<br>15<br>22<br>29<br><b>S</b><br>6<br>13                                    |
| 2<br>9<br>16<br>23<br>30<br><b>S</b><br>7<br>14<br>21                         | 10<br>17<br>24<br><b>M</b><br>1<br>8<br>15<br>22                | 11<br>18<br>25<br>M<br>T<br>2<br>9                        | W 12 19 26 W 3 10 17 24                                                | 13<br>20<br>27<br>023<br>T<br>4                                               | 14<br>28<br><b>F</b> 5<br>12                                     | 1<br>8<br>15<br>22<br>29<br><b>S</b><br>6<br>13                                    |
| 2<br>9<br>16<br>23<br>30<br><b>\$</b>                                         | 10<br>17<br>24<br><b>M</b><br>1<br>8<br>15                      | 11<br>18<br>25<br>M.<br>T<br>2<br>9                       | 12<br>19<br>26<br>AY 2<br>W<br>3<br>10<br>17                           | 13<br>20<br>27<br>023<br>T<br>4<br>11<br>18                                   | 14<br>28<br><b>F</b><br>5<br>12                                  | 1<br>8<br>15<br>22<br>29<br><b>S</b><br>6<br>13                                    |
| 2<br>9<br>16<br>23<br>30<br><b>S</b><br>7<br>14<br>21                         | 10<br>17<br>24<br><b>M</b><br>1<br>8<br>15<br>22                | 11<br>18<br>25<br>M<br>T<br>2<br>9<br>23<br>30            | 12<br>19<br>26<br>AY 26<br>W<br>3<br>10<br>17<br>24<br>31              | 13<br>20<br>27<br>023<br>1<br>4<br>11<br>18<br>25                             | 14<br>28<br><b>F</b><br>5<br>12                                  | 1<br>8<br>15<br>22<br>29<br><b>S</b><br>6<br>13                                    |
| 2<br>9<br>16<br>23<br>30<br><b>S</b><br>7<br>14<br>21                         | 10<br>17<br>24<br><b>M</b><br>1<br>8<br>15<br>22                | 11<br>18<br>25<br>M<br>T<br>2<br>9<br>23<br>30            | W 12 19 26 W 3 10 17 24                                                | 13<br>20<br>27<br>023<br>1<br>4<br>11<br>18<br>25                             | 14<br>28<br><b>F</b><br>5<br>12                                  | 1<br>8<br>15<br>22<br>29<br><b>S</b><br>6<br>13                                    |
| 2<br>9<br>16<br>23<br>30<br>\$<br>7<br>14<br>21<br>28                         | 10<br>17<br>24<br><b>M</b><br>1<br>8<br>15<br>22                | 11<br>18<br>25<br>M<br>T<br>2<br>9<br>23<br>30            | 12<br>19<br>26<br>AY 26<br>W<br>3<br>10<br>17<br>24<br>31              | 13<br>20<br>27<br>023<br>T<br>4<br>11<br>18<br>25                             | 14<br>28<br>28<br>5<br>12<br>19<br>26                            | 1<br>8<br>15<br>22<br>29<br><b>S</b><br>6<br>13<br>20                              |
| 2<br>9<br>16<br>23<br>30<br>\$<br>7<br>14<br>21<br>28                         | 10<br>17<br>24<br><b>M</b><br>1<br>8<br>15<br>22                | 11<br>18<br>25<br>M<br>T<br>2<br>9<br>23<br>30            | 12<br>19<br>26<br>AY 26<br>W<br>3<br>10<br>17<br>24<br>31              | 13<br>20<br>27<br>023<br>1<br>4<br>11<br>18<br>25                             | 14<br>28<br>F<br>5<br>12<br>19<br>26                             | 1<br>8<br>15<br>22<br>29<br><b>S</b><br>6<br>13<br>20<br>27                        |
| 2<br>9<br>16<br>23<br>30<br><b>s</b><br>7<br>14<br>21<br>28                   | 10<br>17<br>24<br>M<br>1<br>8<br>15<br>22<br>29                 | 11<br>18<br>25<br>M<br>T<br>2<br>9<br>23<br>30            | W 12 19 26 AY 2 W 3 10 17 24 31 WE 2 W                                 | 13<br>20<br>27<br>023<br>1<br>18<br>25<br>023<br>1                            | 14<br>28<br>8<br>5<br>12<br>19<br>26<br><b>F</b>                 | 1<br>8<br>15<br>22<br>29<br><b>S</b><br>6<br>13<br>20<br>27                        |
| 2<br>9<br>16<br>23<br>30<br>\$<br>7<br>14<br>21<br>28                         | 10<br>17<br>24<br>M<br>1<br>8<br>15<br>22<br>29<br>M            | 11<br>18<br>25<br>M<br>T<br>2<br>9<br>23<br>30<br>T<br>6  | 12<br>19<br>26<br>AY 20<br>W<br>3<br>10<br>17<br>24<br>31<br>NE 2<br>W | 13<br>20<br>27<br>023<br>T<br>4<br>11<br>18<br>25<br>023<br>T<br>1<br>8       | 14<br>28<br>28<br>5<br>12<br>19<br>26<br><b>F</b><br>26          | 1<br>8<br>15<br>22<br>29<br><b>S</b><br>6<br>13<br>20<br>27<br><b>S</b><br>3       |
| 2<br>9<br>16<br>23<br>30<br>\$<br>7<br>14<br>21<br>28<br>\$<br>\$<br>\$<br>\$ | 10<br>17<br>24<br>M<br>1<br>8<br>15<br>22<br>29<br>M            | 11<br>18<br>25<br>M<br>T<br>2<br>9<br>23<br>30<br>JU<br>T | 12<br>19<br>26<br>AY 2<br>W<br>3<br>10<br>17<br>24<br>31<br>NE 2<br>W  | 13<br>20<br>27<br>023<br>T<br>4<br>11<br>18<br>25<br>023<br>T<br>1<br>8       | 14<br>28<br>F<br>5<br>12<br>19<br>26<br>F<br>2<br>2<br>16        | 1<br>8<br>15<br>22<br>29<br><b>S</b><br>6<br>13<br>20<br>27<br><b>S</b><br>3<br>10 |
| 2<br>9<br>16<br>23<br>30<br><b>S</b><br>7<br>14<br>21<br>28<br><b>S</b>       | 10<br>17<br>24<br>M<br>1<br>8<br>15<br>22<br>29<br>M<br>5<br>12 | T 11 18 25 M T 2 9 23 30 JU T 6 13 20                     | 12<br>19<br>26<br>AY 26<br>W<br>3<br>10<br>17<br>24<br>31<br>NE 2<br>W | 13<br>20<br>27<br>023<br>T<br>4<br>11<br>18<br>25<br>023<br>T<br>1<br>8<br>15 | 14<br>28<br>28<br>5<br>12<br>19<br>26<br>F<br>2<br>2<br>16<br>23 | 1<br>8<br>15<br>22<br>29<br><b>S</b><br>6<br>13<br>20<br>27<br><b>S</b><br>3<br>10 |

### RADNOR TOWNSHIP SCHOOL DISTRICT 2022-2023 SCHOOL CALENDAR

|                     | District Holiday                      |  |
|---------------------|---------------------------------------|--|
| $\backslash$        | ½ day early dismissal 6-12 ONLY       |  |
|                     | ½ day PM early dismissal K-12         |  |
| Ŋ                   | K-12 Teacher In-service               |  |
| $\Diamond$          | K-5 Teacher In-service                |  |
| $\Diamond$          | Parent Teacher Conferences            |  |
| 24                  | Offices Open/No School                |  |
| $\overline{\nabla}$ | Parent Conferences                    |  |
|                     | K-12 Early Dismissal                  |  |
|                     | Graduation                            |  |
|                     | Student Weather Emergency Make-Up Day |  |
| $\sum$              | First Student Day K-12                |  |
|                     |                                       |  |