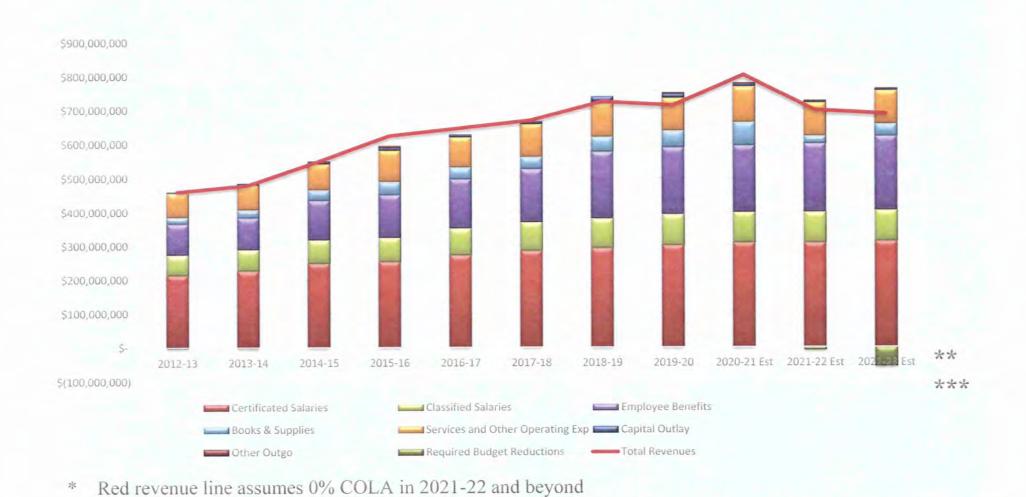

#### **Total General Fund Revenues**

Total General Fund Revenues - \$803.4 Million

#### **Expenditures**

- Step and column increases for eligible staff are included in the current and subsequent fiscal years.
   These costs are projected at 1.7% for Certificated and 0.9% for Classified qualifying positions.
- Salaries were increased by 2.0% for 2020-21 and no additional increases are included in subsequent years
- Statutory Employee Benefits have been adjusted for changes in salaries for all bargaining units and salary schedules.
- Under the LCFF, Districts are required to maintain class size of 24:1 for grades TK-3. Class sizes
  were decreased to an average of 24:1 in Fiscal Year 2017-18 and have been maintained at that
  level.
- The estimated Grade Span Adjustment funding for Fiscal Year 2019-20 is \$12,167,190. The cost
  of implementing class size reduction exceeds the revenues received by the State for this purpose.

State Teachers Retirement System and Public Employee Retirement Systems are both projecting significant increases to employer contribution rates in the current and subsequent fiscal years. For Fiscal Years 2020-21 and 2021-22, SB98 temporarily reduced the STRS rates to provide relief during the pandemic. The STRS rates are projected to increase significantly in 2022-23 which will have significant impact to the district.

#### SBCUSD Projected Increase in STRS and PERS Costs

2013-14 2014-15 2015-16 2016-17 2017-18 2018-19 2019-20 2020-21 2021-22 2022-23 2023-24

| STRS F      | Rate      |
|-------------|-----------|
| Increase in | STRS Cost |
| PERS        | Rate      |
| Increase in | PERS Cost |
| Annual Ir   | ncrease   |

| 2017-18     | 2017-18 2018-19 2019-20 2020-21 |             | 2020-21       | 2021-22     | 2022-23     |
|-------------|---------------------------------|-------------|---------------|-------------|-------------|
| 14.43%      | 16.28%                          | 17.10%      | 16.15%        | 16.00%      | 18.10%      |
| \$4,872,542 | \$5,121,607                     | \$2,412,613 | (\$4,629,142) | (\$465,610) | \$6,619,461 |
| 15.53%      | 18.06%                          | 19.72%      | 20.70%        | 23.00%      | 26.30%      |
| \$1,685,384 | \$2,019,247                     | \$2,336,797 | \$957,049     | \$2,119,753 | \$3,020,172 |
| \$6,557,926 | \$7,140,854                     | \$4,749,410 | (\$3,672,093) | \$1,654,143 | \$9,639,633 |

Total STRS increase 2012-13 through 2020-21 - 7.9% or \$17.9 million Total PERS increase 2012-13 through 2020-21 – 9.26% or \$9.4 million

Health and Welfare Medical costs increased by 5.0% in Fiscal Year 2020-21. These costs are projected to increase by 7% in Fiscal Years 2021-22 and 2022-23: