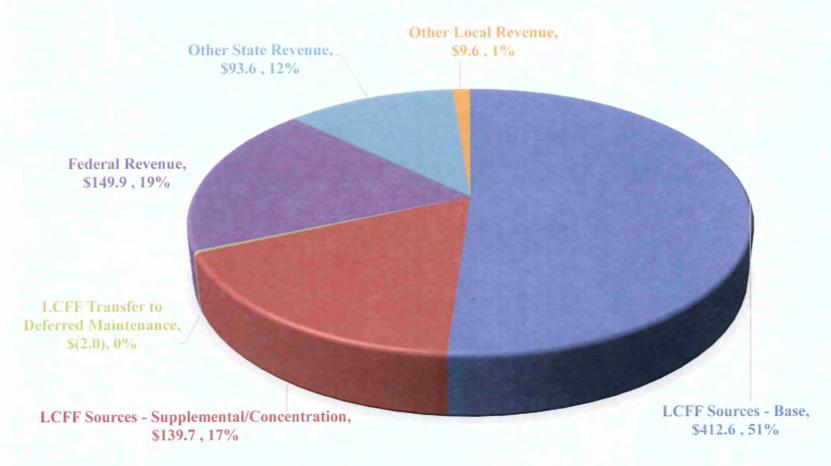

 CARES Act and Learning Loss Mitigation One-Time Funding has been received for Fiscal Year 2020-21 as follows:

| Program                                         | Amount       | Spend by date |
|-------------------------------------------------|--------------|---------------|
| CARES Act - ESSER                               | \$25,659,469 | 09-30-22      |
| GEER - Learning Loss Mitigation                 | \$ 2,933,491 | 09-30-22      |
| Coronavirus – Learning Loss Mitigation          | \$54,290,537 | 12-30-20      |
| State Learning Loss Mitigation Funding          | \$ 4,711,569 | 06-30-21      |
| County of San Bernardino CARES Infrastructure   | \$ 2,841,713 | 12-30-20      |
| County of San Bernardino Coronavirus Allocation | \$ 1,196,526 | 12-30-20      |
| Total Coronavirus Relief Funding                | \$91,633,305 |               |

#### **Total General Fund Revenues**

Total General Fund Revenues - \$803.4 Million

#### **Expenditures**

- Step and column increases for eligible staff are included in the current and subsequent fiscal years.
   These costs are projected at 1.7% for Certificated and 0.9% for Classified qualifying positions.
- Salaries were increased by 2.0% for 2020-21 and no additional increases are included in subsequent years
- Statutory Employee Benefits have been adjusted for changes in salaries for all bargaining units and salary schedules.
- Under the LCFF, Districts are required to maintain class size of 24:1 for grades TK-3. Class sizes
  were decreased to an average of 24:1 in Fiscal Year 2017-18 and have been maintained at that
  level.
- The estimated Grade Span Adjustment funding for Fiscal Year 2019-20 is \$12,167,190. The cost
  of implementing class size reduction exceeds the revenues received by the State for this purpose.