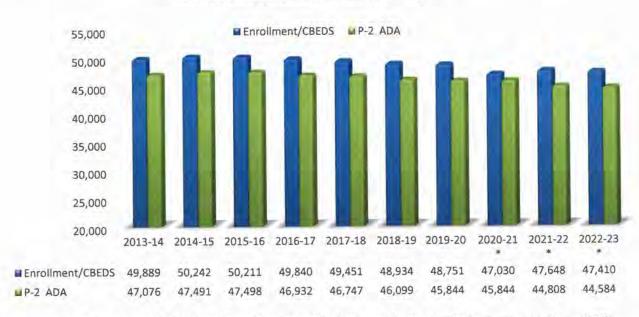

#### ADA to Enrollment Trending

Average Daily Attendance (ADA) to Enrollment ratio does not include ADA generated from NPS, Extended Year Special Education or Community Schools.

ADA is held harmless for the 2020-21 Fiscal Year meaning that funding will be provided based upon 2019-20 ADA levels. For 2021-22, ADA will be funded at the greater of current year or 2019-20 levels. Subsequent years funding will be based upon the greater of current year or prior year ADA, whichever is greater.

\*Projected ADA and Enrollment

The District currently serves approximately 47,000 students although it has experienced declining enrollment that averages approximately 0.5% per year for a number of years. For Fiscal Year 2020-21, the decline in enrollment is estimated at 1,703 or 3.0% which is attributed to district closure related to the Coronavirus pandemic. Projections for 2021-22 assume that approximately 50% of the 2020-21 lost enrollment will return and the trend of a 0.5% decline will resume in subsequent years.