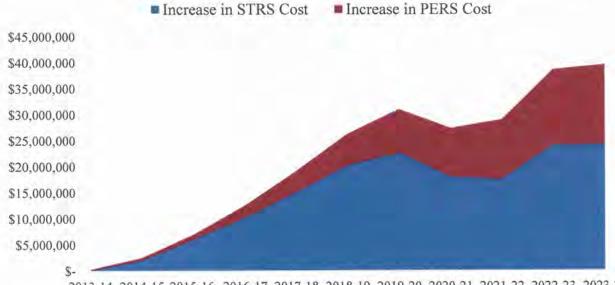

State Teachers Retirement System and Public Employee Retirement Systems are both projecting significant increases to employer contribution rates in the current and subsequent fiscal years. For Fiscal Years 2020-21 and 2021-22, SB98 temporarily reduced the STRS rates to provide relief during the pandemic. The STRS rates are projected to increase significantly in 2022-23 which will have significant impact to the district.

#### SBCUSD Projected Increase in STRS and PERS Costs

2013-14 2014-15 2015-16 2016-17 2017-18 2018-19 2019-20 2020-21 2021-22 2022-23 2023-24

| STRS F      | Rate      |
|-------------|-----------|
| Increase in | STRS Cost |
| PERS        | Rate      |
| Increase in | PERS Cost |
| Annual Ir   | ncrease   |

| 2017-18     | 2017-18 2018-19 2019-20 2020-21 |             | 2020-21       | 2021-22     | 2022-23     |
|-------------|---------------------------------|-------------|---------------|-------------|-------------|
| 14.43%      | 16.28%                          | 17.10%      | 16.15%        | 16.00%      | 18.10%      |
| \$4,872,542 | \$5,121,607                     | \$2,412,613 | (\$4,629,142) | (\$465,610) | \$6,619,461 |
| 15.53%      | 18.06%                          | 19.72%      | 20.70%        | 23.00%      | 26.30%      |
| \$1,685,384 | \$2,019,247                     | \$2,336,797 | \$957,049     | \$2,119,753 | \$3,020,172 |
| \$6,557,926 | \$7,140,854                     | \$4,749,410 | (\$3,672,093) | \$1,654,143 | \$9,639,633 |

Total STRS increase 2012-13 through 2020-21 - 7.9% or \$17.9 million Total PERS increase 2012-13 through 2020-21 – 9.26% or \$9.4 million

Health and Welfare Medical costs increased by 5.0% in Fiscal Year 2020-21. These costs are projected to increase by 7% in Fiscal Years 2021-22 and 2022-23: