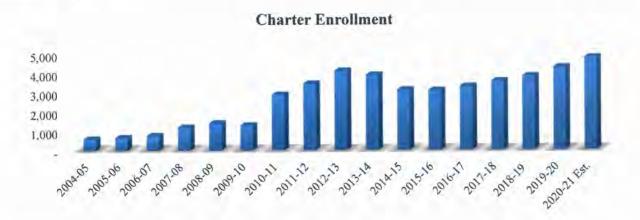

#### District Sponsored Charter Schools

The District has authorized 12 charter schools to operate in the district in 2020-21. The projected 2020-21 enrollment for the 12 charters is 4,783 with projected ADA of 4,855 resulting in an average ADA to enrollment ratio for District charters of \*94.1%. The impact of the Coronavirus pandemic on the district authorized charter schools is unknown until enrollment data is certified and charter interim reports are reviewed in mid-December. The total LCFF funding attributable to these Charters is estimated at \$56.6 million.