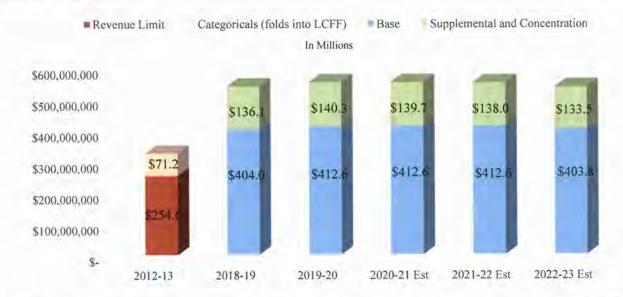

| 2020-21 LCFF Funding |  |  |  |  |  |
|----------------------|--|--|--|--|--|
| \$552,328,183        |  |  |  |  |  |
| \$412,627,837        |  |  |  |  |  |
| \$139,700,346        |  |  |  |  |  |
|                      |  |  |  |  |  |

#### LCFF Base and Supplemental Funding

Under the LCFF, the District must ensure that supplemental and concentration funds are used to increase or improve services to students that are eligible for free and reduced meals, English Language Learners and Foster Youth. The chart below illustrates the 2020-21 base funding applicable to all students and the additional supplemental and concentration funding for low socio-economic, English Learners and Foster Youth that are represented at an unduplicated count of 90.18% of the district student population.

- The Supplemental/Concentration funding for prior years is based upon the number of students that qualify for free and reduced meals, English Learners, and Foster Youth.
- LCFF for Redevelopment Agency (RDA) funds are offset by \$21,985,257 for the Budget and subsequent fiscal years. By law, these dollars can be used for land acquisition, facility reconstruction, remodeling, deferred maintenance and routine maintenance.