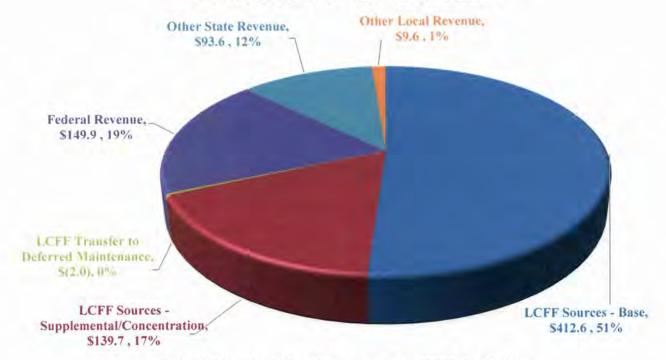

#### **Total General Fund Revenues**

Total General Fund Revenues - \$803.4 Million

| Funding Source                                | 2020-21       | 2021-22      | 2022-23      |  |  |
|-----------------------------------------------|---------------|--------------|--------------|--|--|
| Federal (Unrestricted and Restricted Sources) | \$149,943,721 | \$54,128,589 | \$54,098,724 |  |  |
| State (Unrestricted and Restricted Sources)   | \$93,584,194  | \$87,458,609 | \$87,458,609 |  |  |