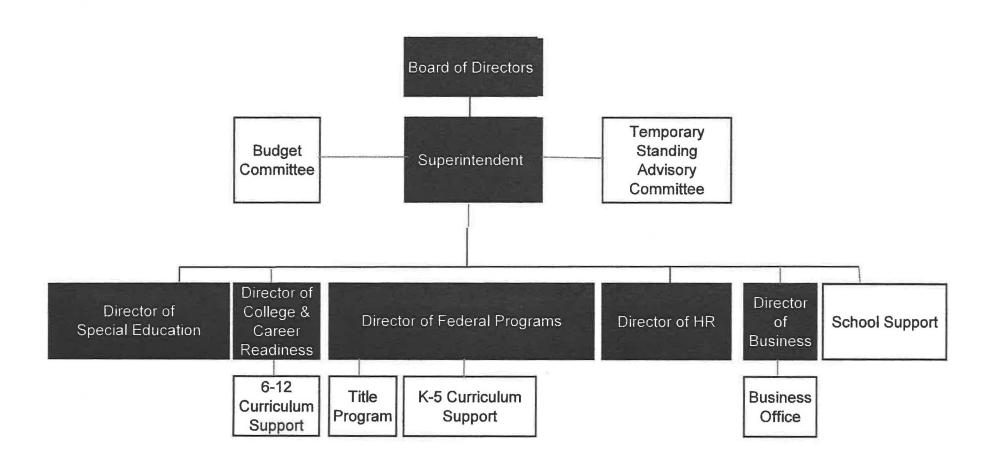

- CC-AR (1) - Organization Chart

- CC-AR (2) - Organization Chart

3. Action:

OSBA Board Elections (Enclosure E-3)

- OSBA Legislative Policy Committee election

- OSBA Board of Directors

4. Report:

Sand Ridge Charter School Annual Report (Enclosure E-4)