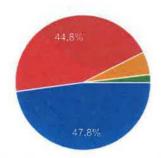

### **STUDENTS**

| Asia  | n, 2%      |            |           |    |  |
|-------|------------|------------|-----------|----|--|
|       |            | American,  | 0%        |    |  |
| Hisp  | anic/Latin | o, 13%     |           |    |  |
| Multi | -Racial, 4 | %          |           |    |  |
| Nativ | e Hawaiia  | an/Pacific | Islander, | 1% |  |
| Whit  | e, 80%     |            |           |    |  |
|       |            |            | _         |    |  |