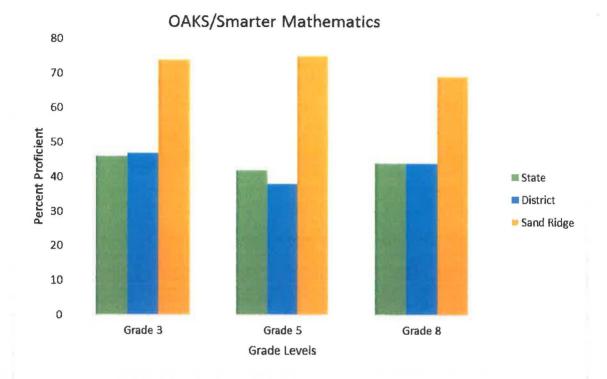

### **JM THE PRINCIPAL**

Dear Parents and Community Members,

In the 2013- - 2014 school year, Seven Oak Middle School received on Overall State Rating of Level 4. This means our students are performing about as well on standards as 70% of other Oregon middle schools. Key Academic Highlights: 65.6% met/exceeded standards for reading -and 68.5 met/exceeded standards for mathematics (up from 64.7 in 2012--2013) Seven Oak received a Level 5 score for academic growth!

In the 2014-15, Seven Oak School along with the other schools in the state of Oregon participated in the Smarter Balanced Assessment, . This first year's data will help us to develop a new baseline for our school performance. We will use this information to help on our continuous path of school growth and improvement.