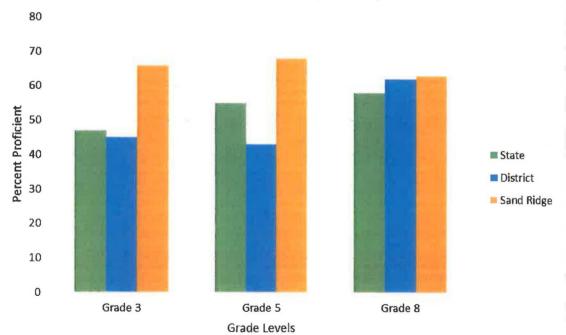

### **JM THE PRINCIPAL**

Dear Parents and Community Members,

In the 2013- - 2014 school year, Seven Oak Middle School received on Overall State Rating of Level 4. This means our students are performing about as well on standards as 70% of other Oregon middle schools. Key Academic Highlights: 65.6% met/exceeded standards for reading -and 68.5 met/exceeded standards for mathematics (up from 64.7 in 2012--2013) Seven Oak received a Level 5 score for academic growth!

In the 2014-15, Seven Oak School along with the other schools in the state of Oregon participated in the Smarter Balanced Assessment, . This first year's data will help us to develop a new baseline for our school performance. We will use this information to help on our continuous path of school growth and improvement.