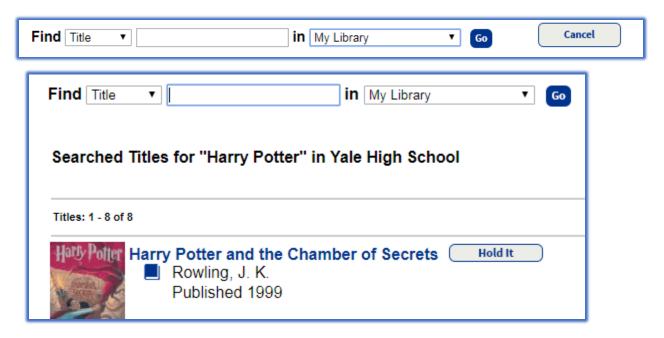

## Click on Add Hold

From the in Drop down, select My Library

In the Find title field enter the title of the item being requested, click Go

From the search results click on the Hold It button next to item