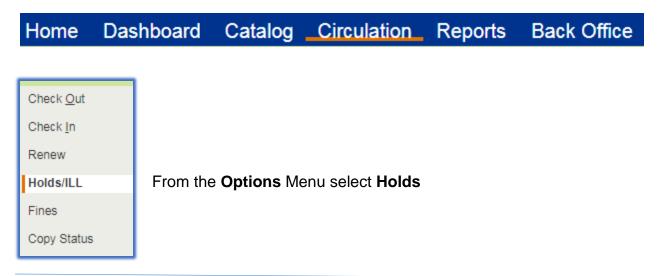

## Holds

Go the Circulation Tab

Select the patron requesting the Hold, scan their bardode in the Find Patron field