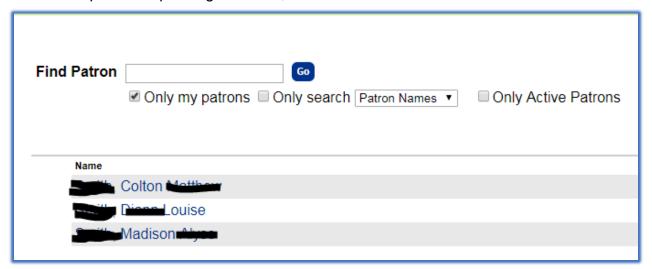

## Holds

Go the Circulation Tab

Select the patron requesting the Hold, scan their bardode in the Find Patron field