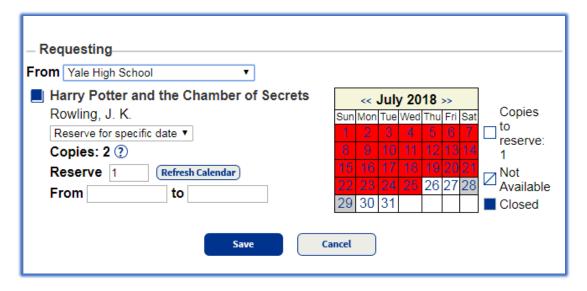

Click on Save to place the Hold

Option 2: Reseve For Specific Date

In the Reserve Field type the number of copies you want, then click Refresh Calendar In the From and to fields, type the dates you wan the items.

Click Save to place the reserve request