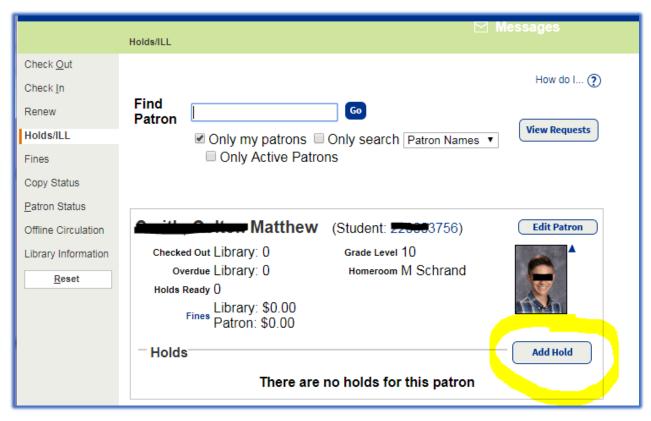

## Holds

Go the Circulation Tab

Select the patron requesting the Hold, scan their bardode in the Find Patron field

## Click on Add Hold

From the in Drop down, select My Library

In the Find title field enter the title of the item being requested, click Go

From the search results click on the Hold It button next to item