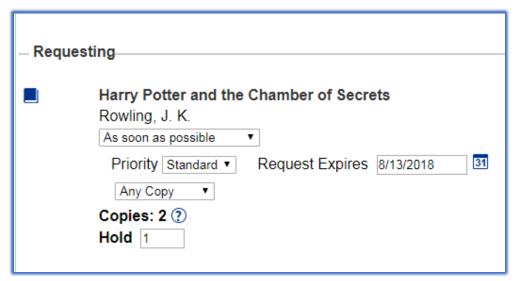

## Option 1: As Soon As Possible

From the Priority drop down, slect the prority of the request

In the Request Expires field, enter the date you want the request to expire

Select copy to fulfill the request, if desired

Click on Save to place the Hold

Option 2: Reseve For Specific Date

In the Reserve Field type the number of copies you want, then click Refresh Calendar In the From and to fields, type the dates you wan the items.