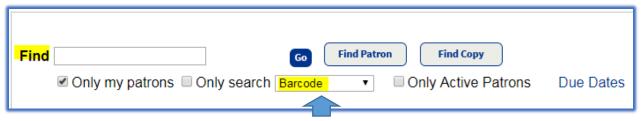

## **Check Out**

Go the Circulation Tab

One way to check out materials to student is with the Patron Check Out. In the Find field, scan or type the patrons barcode.

Note: if you don't have the patron's barcode number you can search on another patron field. From the drop down menu select patron name, first name, last name, grade level or homeroom.