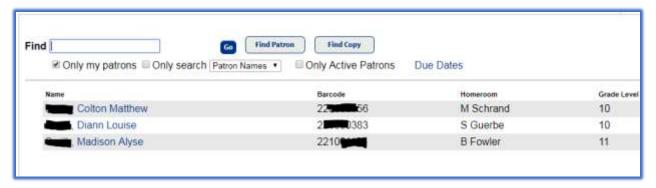

Click on the student's name

Scan the barcode on the material to be checked out. Mark the due date inside slip if applicable.

To review the default Due Dates. Click on the Due Dates link

| Due dates for items checked out today to |             |           |
|------------------------------------------|-------------|-----------|
| Patron Type Student ▼                    |             |           |
| Circulation Type                         | Loan Period | Due Date  |
| Books on Tape                            | Days: 14    | 8/6/2018  |
| eBook                                    | Hours: 5    | 7/23/2018 |
| Equipment                                | Days: 0     | 7/23/2018 |
| Magazines                                | Days: 14    | 8/6/2018  |
| Regular                                  | Days: 14    | 8/6/2018  |
| Videos/DVD                               | Days: 30    | 8/22/2018 |
|                                          |             |           |