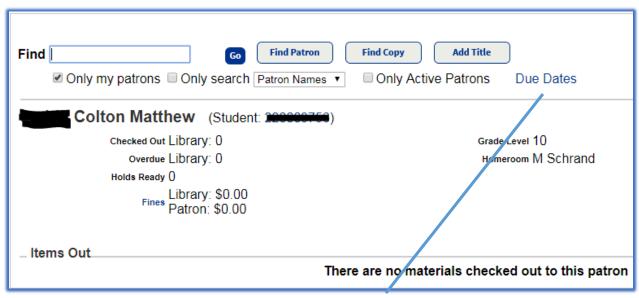

Click on the student's name

Scan the barcode on the material to be checked out. Mark the due date inside slip if applicable.

To review the default Due Dates. Click on the Due Dates link

| Due dates for items checked out today to |             |           |
|------------------------------------------|-------------|-----------|
| Patron Type Student ▼                    |             |           |
| Circulation Type                         | Loan Period | Due Date  |
| Books on Tape                            | Days: 14    | 8/6/2018  |
| eBook                                    | Hours: 5    | 7/23/2018 |
| Equipment                                | Days: 0     | 7/23/2018 |
| Magazines                                | Days: 14    | 8/6/2018  |
| Regular                                  | Days: 14    | 8/6/2018  |
| Videos/DVD                               | Days: 30    | 8/22/2018 |
|                                          |             |           |