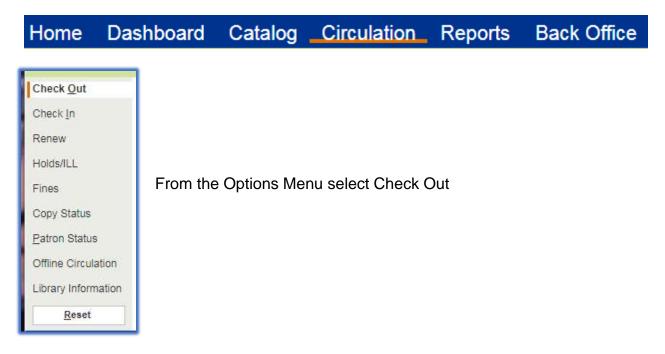

## **Check Out**

Go the Circulation Tab

One way to check out materials to student is with the Patron Check Out. In the Find field, scan or type the patrons barcode.

Note: if you don't have the patron's barcode number you can search on another patron field. From the drop down menu select patron name, first name, last name, grade level or homeroom.