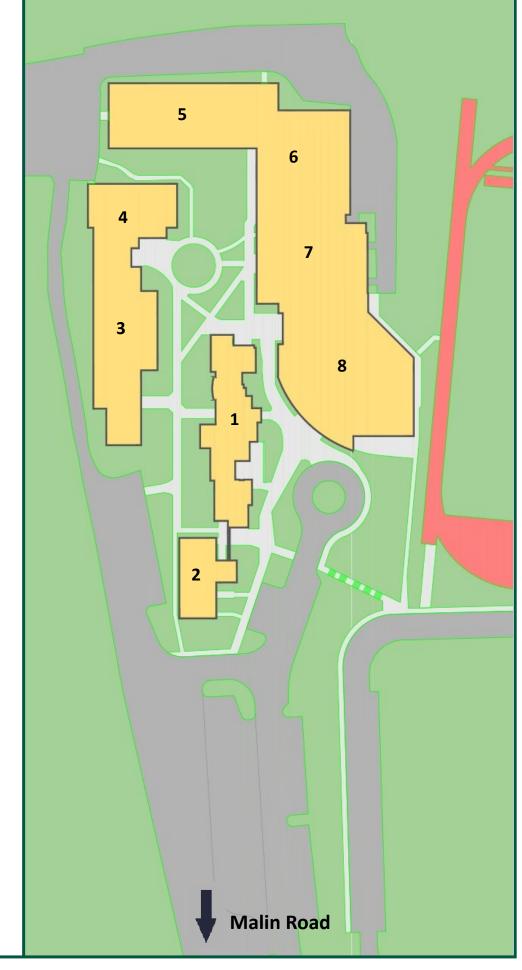

## 1. Lowrie Hall

Main Entrance/First Floor: Great Hall Reception Admissions **Business Office** The Armory U Shop College Counseling Classrooms Second Floor: Head of School **Development Office** Alumni Office **Conference Rooms** Student Support Services Classrooms Third Floor: Human Resources International Admissions **Transportation Office** Faculty Offices

- 2. Lowrie Annex Art Rooms Classrooms
- 3. Upper School

Upper School Office Classrooms/Labs Faculty Offices

4. Library The Center for Innovation

5. Middle School

Middle School Office Upper Campus Nurse Classrooms

6. Lower Gymnasium Locker Rooms Athletic Training Room

7. Student Union

## 8. DeMoss Center

Main Entrance/Upper Level Auditorium Conference Room Lower Level Athletic Office Weight Room Music Room Drama Room