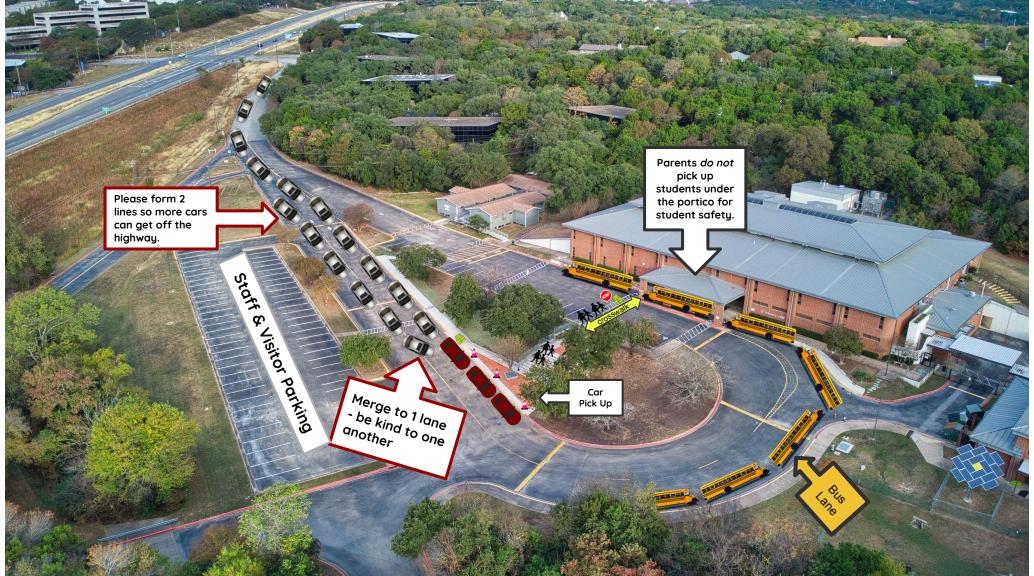

## VVE Morning Drop Off

## Reminders:

- 1. Students should be prepared to depart the vehicle with all items ready. If your child is not ready, please loop around and rejoin the car line. This helps the process continue smoothly.
- 2. Students should begin unloading when the car pulls into the correct space. Please do not wait for a staff member.