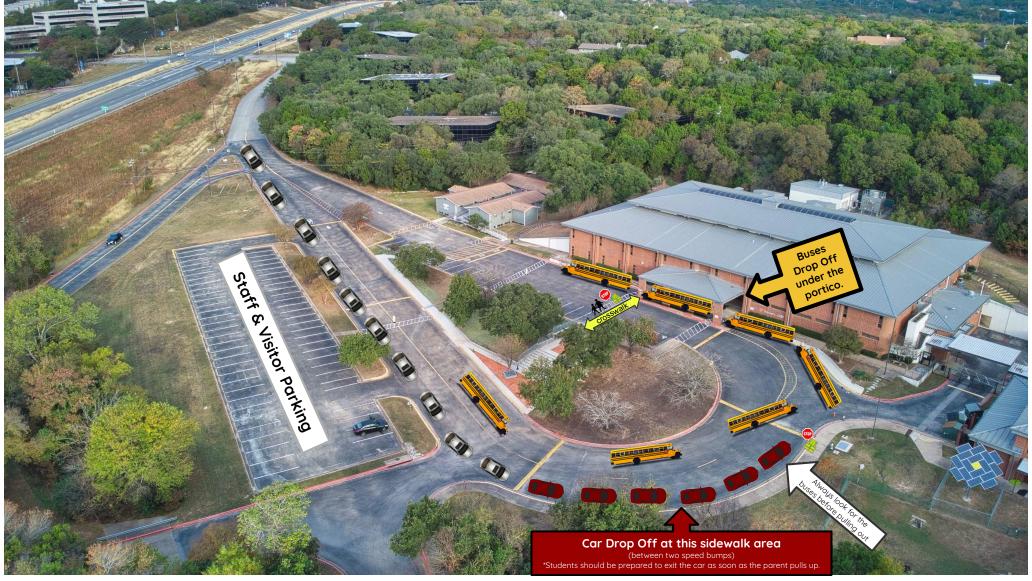

## VVE Afternoon Pick Up

## Reminders:

- 1. Every family is issued a car tag for afternoon carline. Please make sure this sign is visible as you move through the line. This helps our line move faster and ensures the safety of our students.
- 2. Please move all the way up in the line and do not stop to look for or call your student. A staff member at the correct safety cone will assist you.