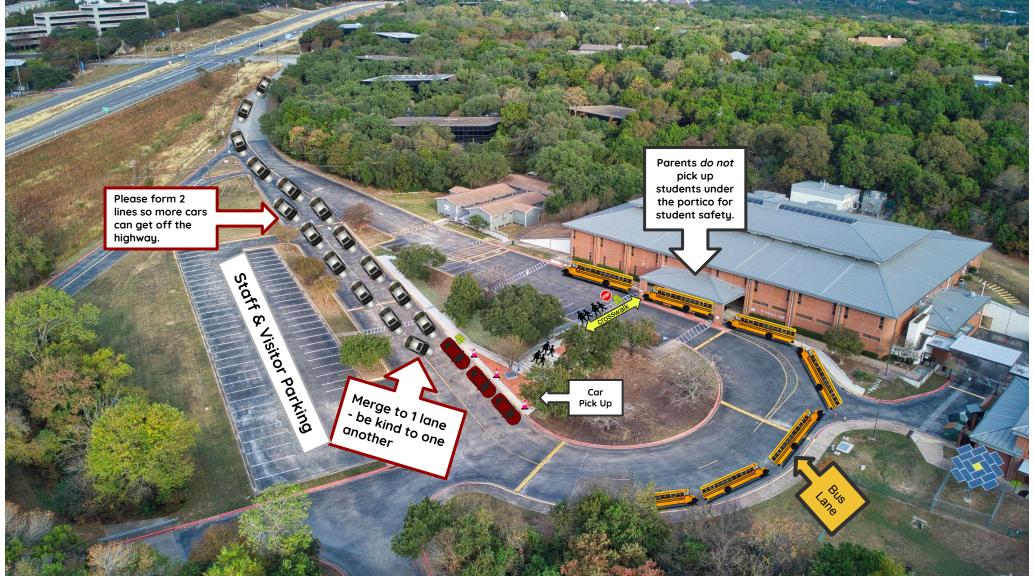

## VVE Afternoon Pick Up

## Reminders:

- 1. Every family is issued a car tag for afternoon carline. Please make sure this sign is visible as you move through the line. This helps our line move faster and ensures the safety of our students.
- 2. Please move all the way up in the line and do not stop to look for or call your student. A staff member at the correct safety cone will assist you.