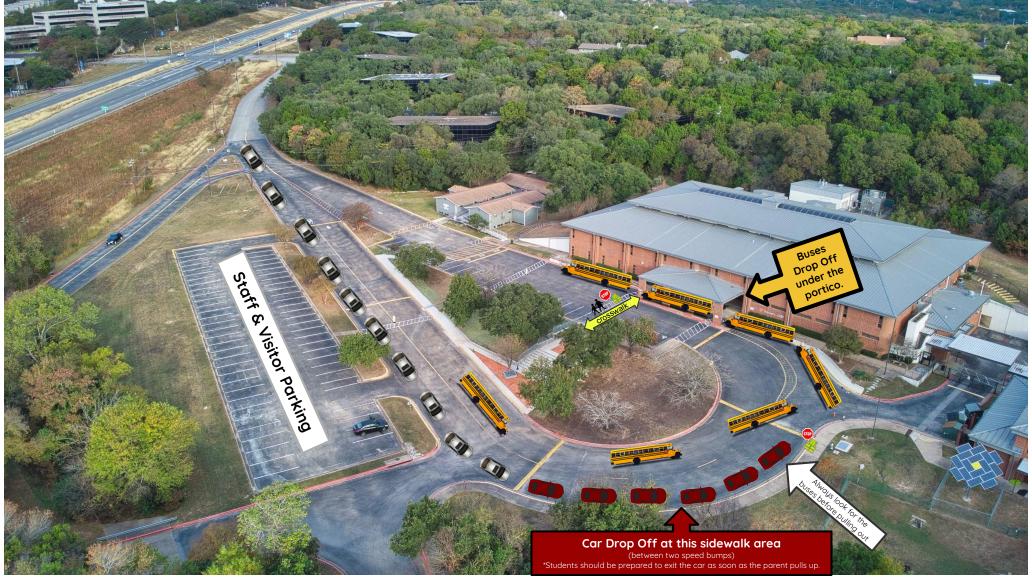

## VVE Morning Drop Off

## Reminders:

- 1. Students should be prepared to depart the vehicle with all items ready. If your child is not ready, please loop around and rejoin the car line. This helps the process continue smoothly.
- 2. Students should begin unloading when the car pulls into the correct space. Please do not wait for a staff member.