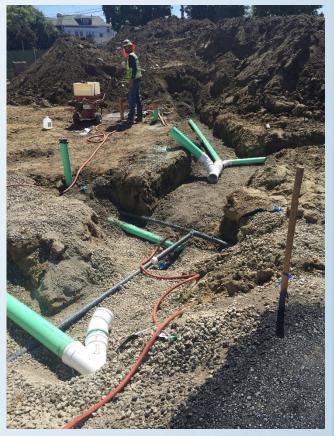

At Otis
Elementary, new
double-pane
windows were
installed. Otis
also received a
new boiler and
extensive
electrical and
mechanical
upgrades.

Measure | Expenditures - Fiscal Year 2015-2016 <u>Listed by Project</u>