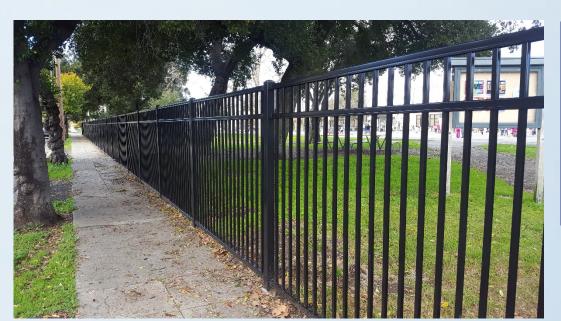

#### Vacant

(No person representing a taxpayers' organization has applied)

Edison
Elementary is our pilot site for the District Wide
Fencing Project, which is part of the District's
Safety and
Security
upgrades.