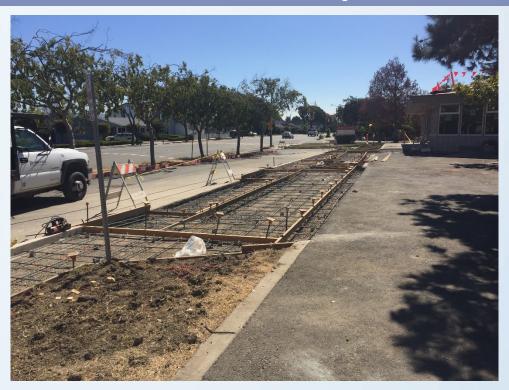

| (\$151,200)   |
| Cost of Issuance              | (\$264,853)   |               | (\$264,853)   |
| Interest                      | \$18,368      | \$345,041     | \$363,409     |
| Expenditures                  | (\$176,639)   | (\$6,417,207) | (\$6,593,847) |
| Ending Balance (June 30)      | \$89,425,676  | \$83,353,509  |               |

Abatement is underway at the Historic Alameda High Science and Central Buildings. Historic Wing is projected to house students starting August 2019



Existing



#### Above image:

Existing area at the Southeast corner of the Science Building.

#### Bottom right image:

Board approved schematic design that modernizes the southeast corner into an outdoor leaning space

## Lum Elementary HVAC - Before & After







## Lum Elementary









## Lum Elementary Roofing – Before and After





## Bay Farm Elementary – Site improvements







## Bay Farm Elementary - Accessibility Upgrades







## Bay Farm Elementary - Accessibility Upgrades



## Otis Elementary Increment 1 Site Work









At Otis, four portables were relocated along with, one new portable. Two existing portable were also removed to make way for the new six-classroom modular building.

## Otis Elementary Increment 2 In-Plant Inspection