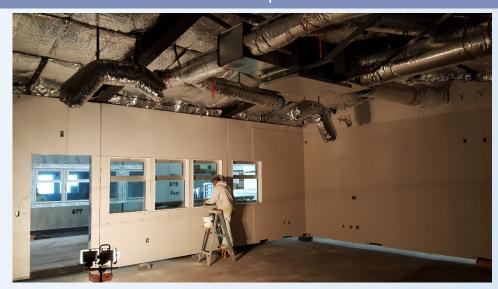

At Otis
Elementary, new
double-pane
windows were
installed. Otis
also received a
new boiler and
extensive
electrical and
mechanical
upgrades.

Measure | Expenditures - Fiscal Year 2015-2016 <u>Listed by Project</u>