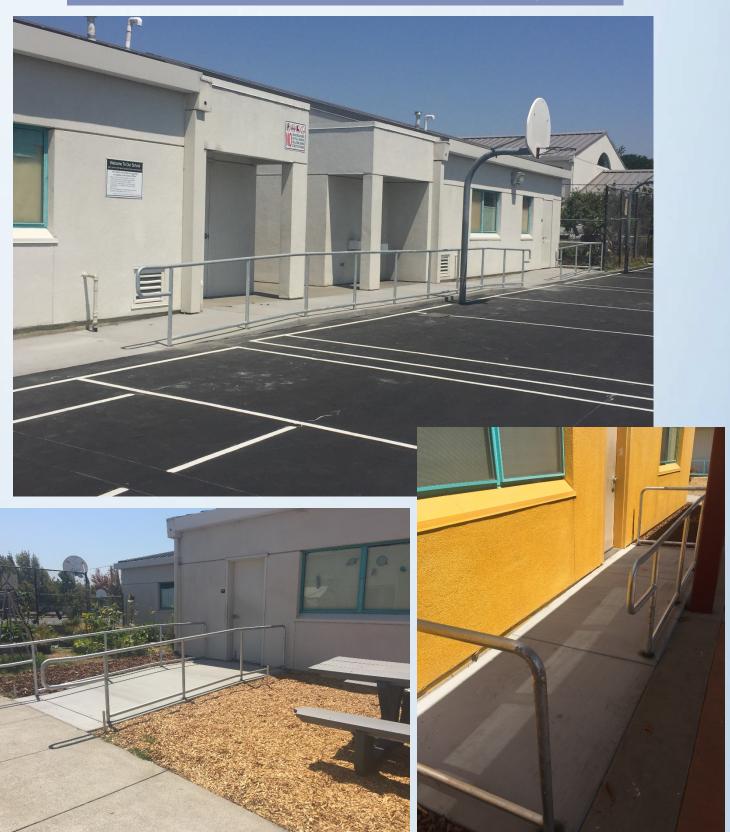

| (\$176,639)   | (\$6,417,207) | (\$6,593,847) |
| Ending Balance (June 30)      | \$89,425,676  | \$83,353,509  |               |

Abatement is underway at the Historic Alameda High Science and Central Buildings. Historic Wing is projected to house students starting August 2019



Existing



#### Above image:

Existing area at the Southeast corner of the Science Building.

#### Bottom right image:

Board approved schematic design that modernizes the southeast corner into an outdoor leaning space

## Lum Elementary HVAC - Before & After







## Lum Elementary









## Lum Elementary Roofing – Before and After





## Bay Farm Elementary – Site improvements







## Bay Farm Elementary - Accessibility Upgrades







## Bay Farm Elementary - Accessibility Upgrades



## Otis Elementary Increment 1 Site Work









At Otis, four portables were relocated along with, one new portable. Two existing portable were also removed to make way for the new six-classroom modular building.

## Otis Elementary Increment 2 In-Plant Inspection