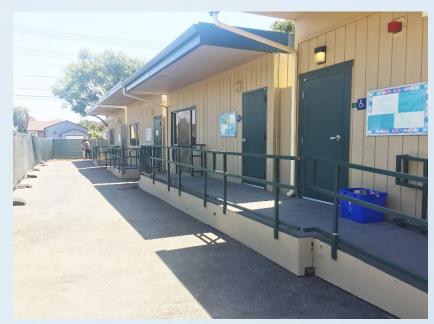

#### Vacant

(No person representing a taxpayers' organization has applied)

Edison
Elementary is our pilot site for the District Wide
Fencing Project, which is part of the District's
Safety and
Security
upgrades.