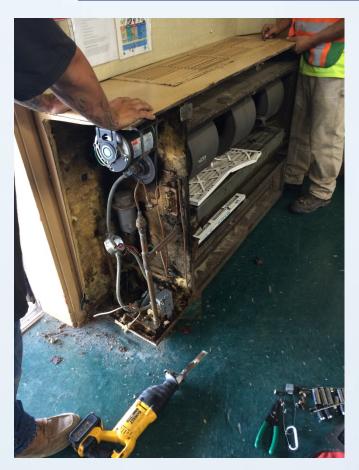

At Otis
Elementary, new
double-pane
windows were
installed. Otis
also received a
new boiler and
extensive
electrical and
mechanical
upgrades.

Measure | Expenditures - Fiscal Year 2015-2016 <u>Listed by Project</u>