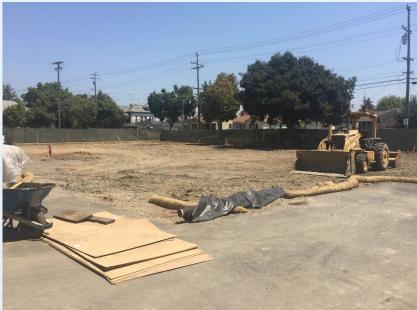

At Otis
Elementary, new
double-pane
windows were
installed. Otis
also received a
new boiler and
extensive
electrical and
mechanical
upgrades.

Measure | Expenditures - Fiscal Year 2015-2016 <u>Listed by Project</u>