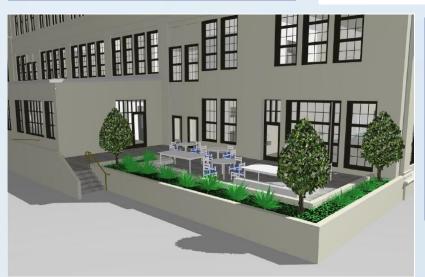

At Otis
Elementary, new
double-pane
windows were
installed. Otis
also received a
new boiler and
extensive
electrical and
mechanical
upgrades.

Measure | Expenditures - Fiscal Year 2015-2016 <u>Listed by Project</u>