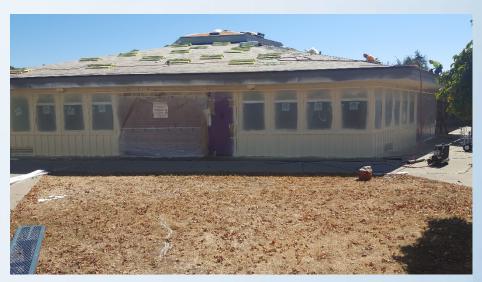

At Otis
Elementary, new
double-pane
windows were
installed. Otis
also received a
new boiler and
extensive
electrical and
mechanical
upgrades.

Measure | Expenditures - Fiscal Year 2015-2016 <u>Listed by Project</u>