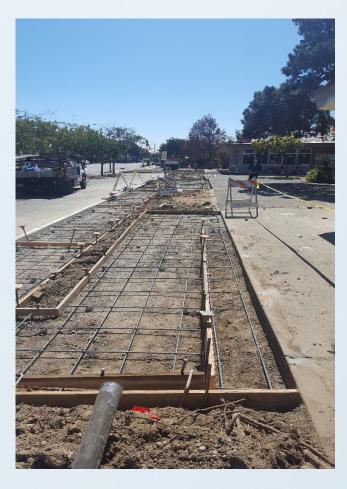

| (\$151,200)   |
| Cost of Issuance              | (\$264,853)   |               | (\$264,853)   |
| Interest                      | \$18,368      | \$345,041     | \$363,409     |
| Expenditures                  | (\$176,639)   | (\$6,417,207) | (\$6,593,847) |
| Ending Balance (June 30)      | \$89,425,676  | \$83,353,509  |               |

Abatement is underway at the Historic Alameda High Science and Central Buildings. Historic Wing is projected to house students starting August 2019



Existing



#### Above image:

Existing area at the Southeast corner of the Science Building.

#### Bottom right image:

Board approved schematic design that modernizes the southeast corner into an outdoor leaning space

## Lum Elementary HVAC - Before & After







## Lum Elementary









## Lum Elementary Roofing – Before and After





## Bay Farm Elementary – Site improvements







## Bay Farm Elementary - Accessibility Upgrades







## Bay Farm Elementary - Accessibility Upgrades



## Otis Elementary Increment 1 Site Work









At Otis, four portables were relocated along with, one new portable. Two existing portable were also removed to make way for the new six-classroom modular building.

## Otis Elementary Increment 2 In-Plant Inspection