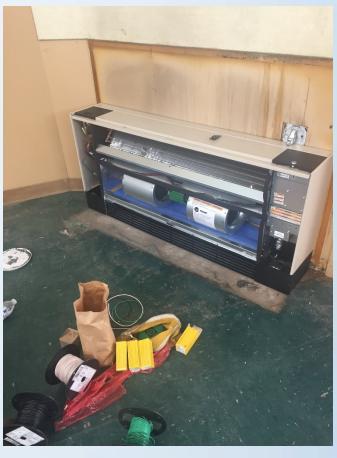

At Otis
Elementary, new
double-pane
windows were
installed. Otis
also received a
new boiler and
extensive
electrical and
mechanical
upgrades.

Measure | Expenditures - Fiscal Year 2015-2016 <u>Listed by Project</u>