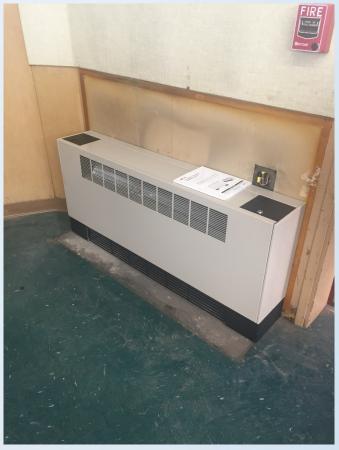

At Otis
Elementary, new
double-pane
windows were
installed. Otis
also received a
new boiler and
extensive
electrical and
mechanical
upgrades.

Measure | Expenditures - Fiscal Year 2015-2016 <u>Listed by Project</u>