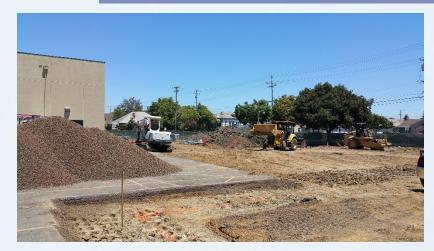

At Otis
Elementary, new
double-pane
windows were
installed. Otis
also received a
new boiler and
extensive
electrical and
mechanical
upgrades.

Measure | Expenditures - Fiscal Year 2015-2016 <u>Listed by Project</u>