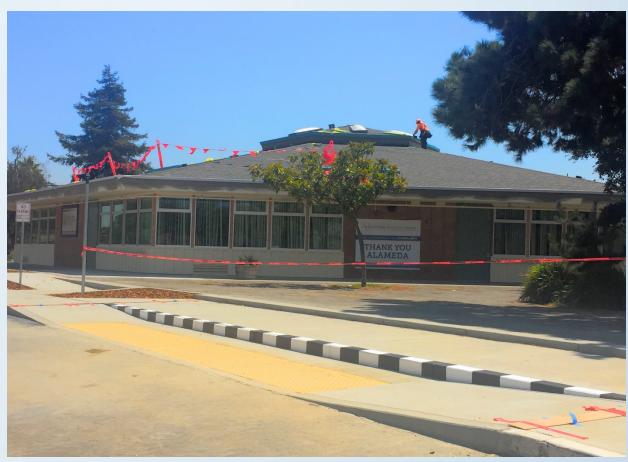

At Otis
Elementary, new
double-pane
windows were
installed. Otis
also received a
new boiler and
extensive
electrical and
mechanical
upgrades.

Measure | Expenditures - Fiscal Year 2015-2016 <u>Listed by Project</u>