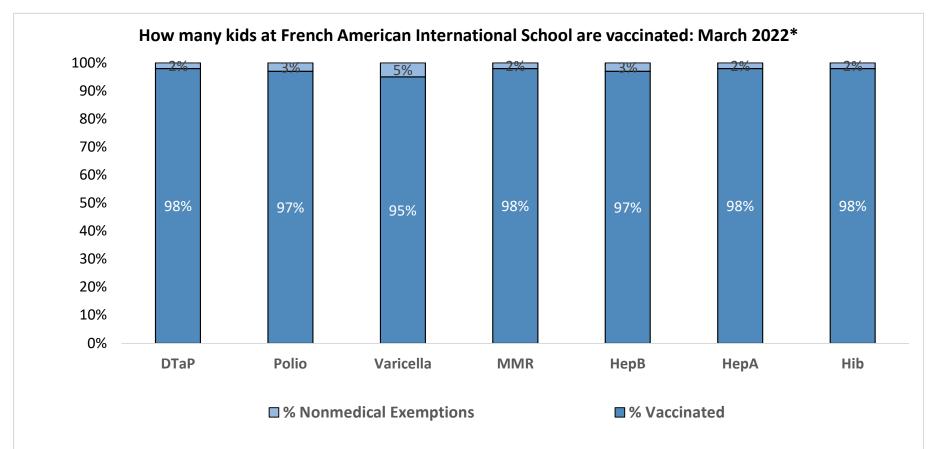

Number of children at the school\*\*: 100

Percent of children with no immunization or exemption record: 0%

Percent of children with a medical exemption for one or more vaccine(s): 0%

<sup>\*</sup> These numbers may not total 100% if some children have medical exemptions, or are incomplete or in process with immunizations but do not need an exemption because they are on schedule.