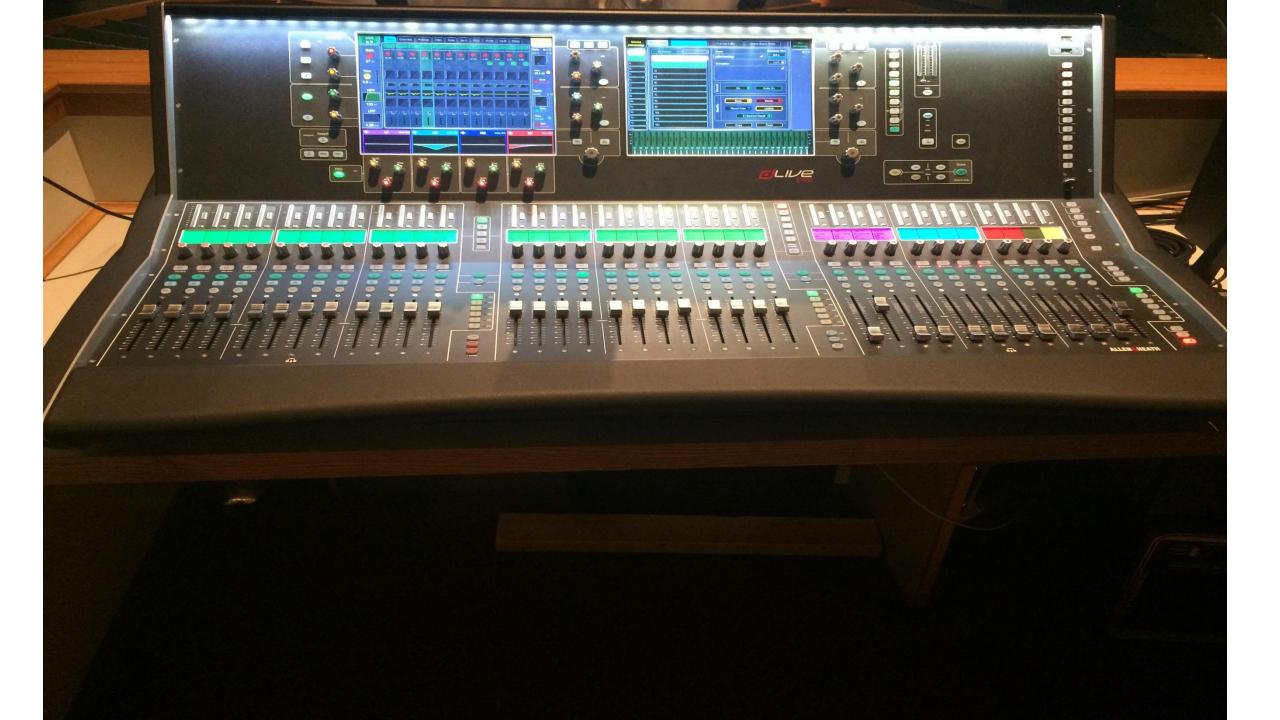

## **GHS Auditorium Upgrades** *Winter 2016*

- Sound System
- Choir risers
- Stage Curtains
- Replacement of House Lighting