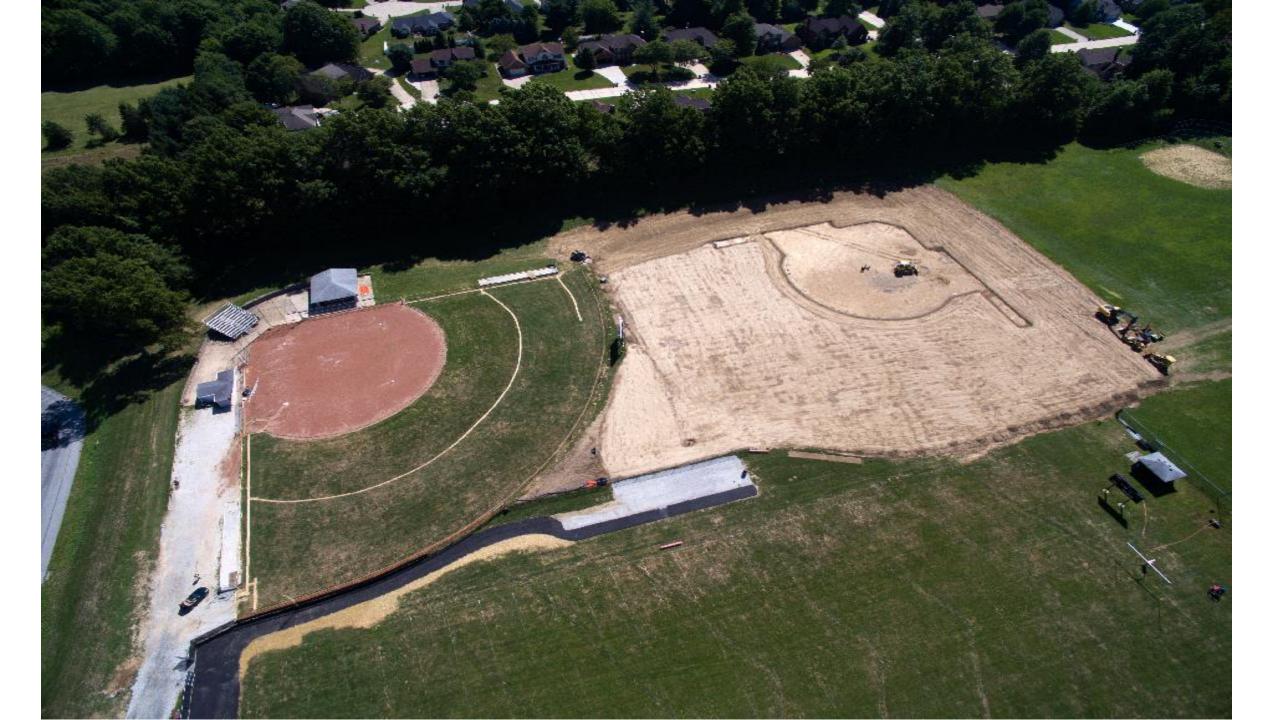

------------|--------------|------------|
|-----------|------------|--------------|------------|

Bus leases 4% Technology 8%

Auditor fees 2% Curriculum 6%

Fixed Costs 63%

Emergency Carryover 10%

Repairs, tiered projects, maintenance supplies and equipment = 27% or \$817,800/year

## Recent Projects

## GHS - Catch Basin Repair





## GHS - HVAC Controls / District Lighting Upgrades

\$167,901.00 - Year (1) Savings









## **Track & Field Improvements**





#### **GHS Auditorium**

*Winter 2016* 







## **GHS Auditorium Upgrades** *Winter 2016*

- Sound System
- Choir risers
- Stage Curtains
- Replacement of House Lighting

## **Security**

**Always Ongoing** 







# Freshman Football Field Bleachers

**Spring 2017** 





## **Softball Field Projects**

**Spring 2017** 







### **Future Projects**

#### Priority discussions never stop.

Needs - Current conditions - Available Resources

## **Stadium Turf Replacement**

**Summer 2017** 



#### BULLDOG STRONG -0 L 202 30--0 P 09 01--30 03-30-110 50 20-

## **Buses**



#### Tier 1

#### Projects scheduled within 2 fiscal years

For example: stadium turf, school buses, team room renovation, safety upgrades

#### Tier 2

#### Projects scheduled within 2-4 fiscal years

For example: roof projects, school transportation van, drainage upgrade

#### Tier 3

#### Projects scheduled 5 years and beyond

For example: above ground fuel tanks, permanent bleachers, electronic access upgrade

## **Always Improving**

**Green Local Schools**