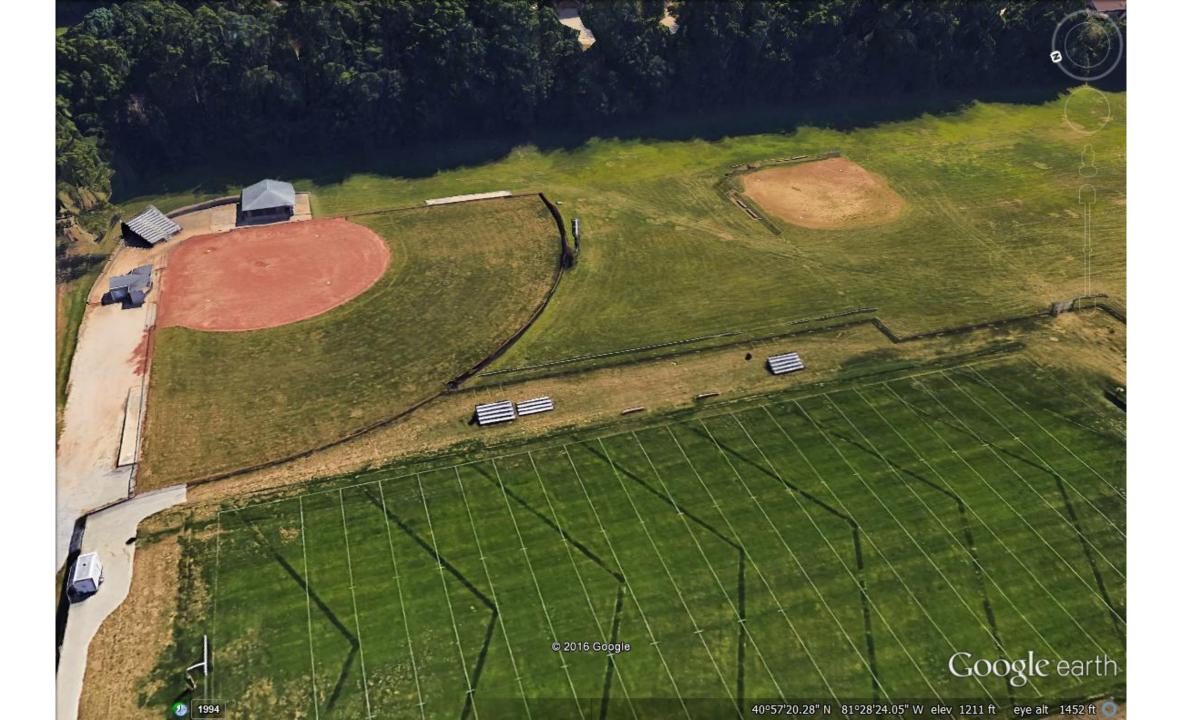

-|------------|--------------|------------|
|-----------|------------|--------------|------------|

Bus leases 4% Technology 8%

Auditor fees 2% Curriculum 6%

Fixed Costs 63%

Emergency Carryover 10%

Repairs, tiered projects, maintenance supplies and equipment = 27% or \$817,800/year

## Recent Projects

## GHS - Catch Basin Repair





## GHS - HVAC Controls / District Lighting Upgrades

\$167,901.00 - Year (1) Savings









## **Track & Field Improvements**





#### **GHS Auditorium**

*Winter 2016* 







## **GHS Auditorium Upgrades** *Winter 2016*

- Sound System
- Choir risers
- Stage Curtains
- Replacement of House Lighting

## **Security**

**Always Ongoing** 







# Freshman Football Field Bleachers

**Spring 2017** 





## **Softball Field Projects**

**Spring 2017** 







### **Future Projects**

#### Priority discussions never stop.

Needs - Current conditions - Available Resources

## **Stadium Turf Replacement**

**Summer 2017** 



#### BULLDOG STRONG -0 L 202 30--0 P 09 01--30 03-30-110 50 20-

## **Buses**



#### Tier 1

#### Projects scheduled within 2 fiscal years

For example: stadium turf, school buses, team room renovation, safety upgrades

#### Tier 2

#### Projects scheduled within 2-4 fiscal years

For example: roof projects, school transportation van, drainage upgrade

#### Tier 3

#### Projects scheduled 5 years and beyond

For example: above ground fuel tanks, permanent bleachers, electronic access upgrade

## **Always Improving**

**Green Local Schools**