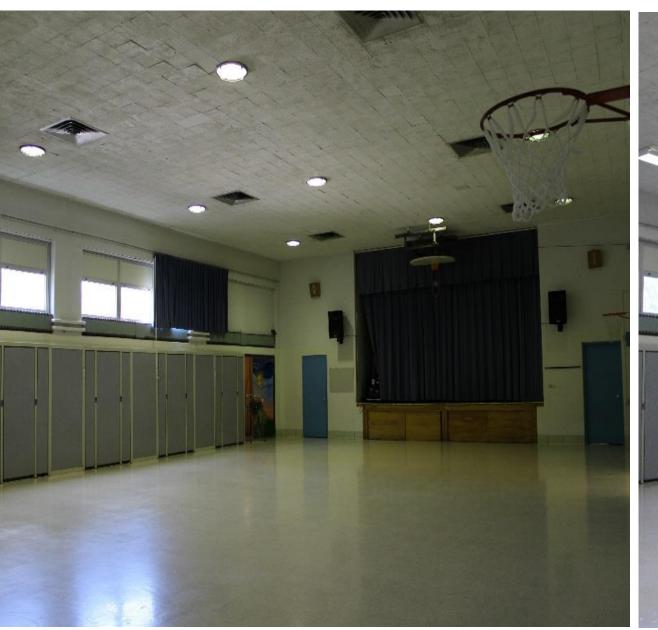

#### **GHS Auditorium**

*Winter 2016* 

## **GHS Auditorium Upgrades** *Winter 2016*

- Sound System
- Choir risers
- Stage Curtains
- Replacement of House Lighting