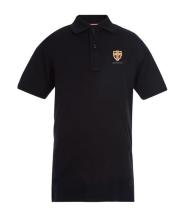

#### 5<sup>th</sup> – 8th Grade Chapel Uniform – Wednesday/Special Occasion

- Herringbone flat front pants
- Black polo, cotton or dri-fit (preferred)
- Black or brown belt
- Black or brown dress shoes (no sneakers)
- No hoodies or sweatshirts
- Optional Tommy Hilfiger Chapel Apparel: blazer, long sleeve sweater (zip or Vneck), sweater vest

#### 5<sup>th</sup> – 8th Grade Chapel Uniform – Wednesday/Special Occasion

- Gray solid box pleat skirt
- Black polo, cotton or dri-fit (preferred)
- Dress shoes or boots that conform to guidelines (no sneakers)
- No hoodies or sweatshirts
- Optional Tommy Hilfiger Chapel Apparel: blazer, long sleeve sweater (zip or V-neck), sweater vest