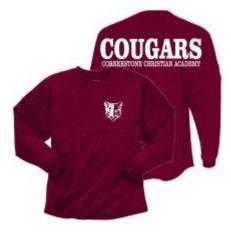

#### Spirit Days – Friday/Special Occasions

- Approved CCA spirit shirt
- Blue or black jeans or shorts
- Daily Uniform

- Free Dress Days
- Follow uniform guidelines
- No leggings
- No lounge pants or pajama pants
- No offensive logos or designs