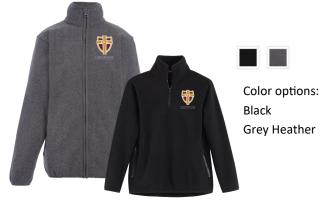

Full zip or 1/4 Zip Polar Fleece Jacket Unisex

Please Note: Hoodies and sweatshirts are not allowed for chapel days.