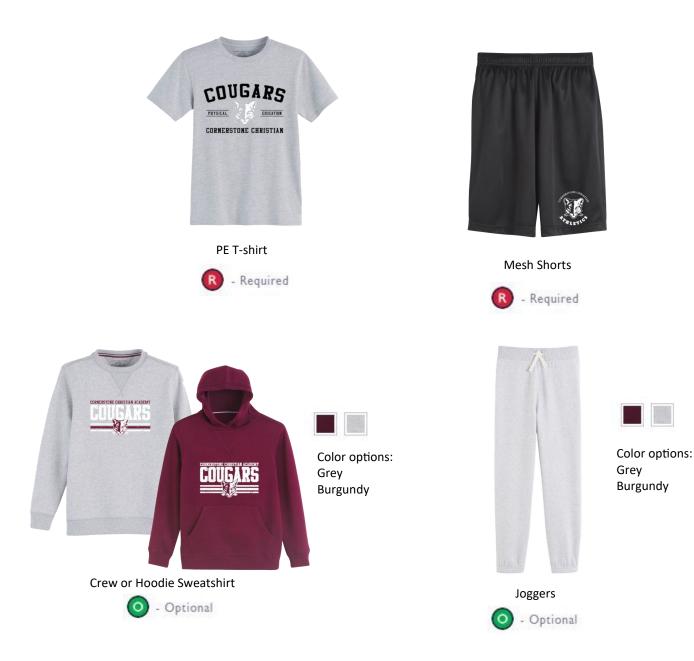

#### PE Uniform Guidelines for 4<sup>th</sup> – 8<sup>th</sup> Grade

- PE shirts and shorts purchased through Tommy Hilfiger
- Optional: Sweatshirt and sweatpants purchased through Tommy Hilfiger

.

## 4th - 8th PE UNIFORM

## SPIRIT WEAR OPTIONS

Please Note: Crew and Hoodie Sweatshirts are only daily uniform jacket options. They cannot be worn on chapel days.