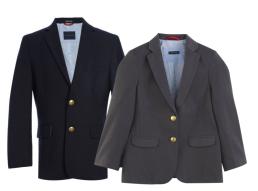

### **OPTIONAL CHAPEL UNIFORM ACCESSORIES**

Long Sleeve Zip Sweater Unisex

Long Sleeve V-Neck Sweater Unisex

V-Neck Sweater Vest Unisex

Girls Cardigan

Plaid Tie K– 4th

Blue Blazer - BK - 4th Gray Blazer - 5th - 8th Boys & Girls