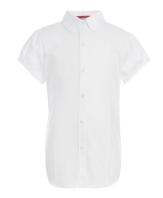

#### 3<sup>rd</sup> - 4<sup>th</sup> Grade Chapel Uniform – Wednesday/Special Occasion

- Plaid box pleat skirt or skort
- ¾ pinpoint blouse
- Solid neutral-colored shorts under skirts is highly recommended
- Dress shoes or boots that conform to guidelines (no sneakers)
- No hoodies or sweatshirts
- Optional Tommy Hilfiger Chapel Apparel: blazer, cardigan sweater, long sleeve V-neck sweater, sweater vest

### GIRLS 3rd - 4th **CHAPEL UNIFORM**

Wednesday & Special Occasion

Oxford Blouse

R

- Required

**Plaid Jumper** 

3/4 Sleeve Oxford Blouse

- Required