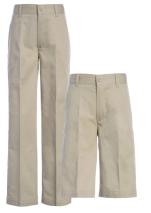

#### BK – 4<sup>th</sup> Grade Chapel Uniform – Wednesday/Special Occasion

- Khaki flat front pants or shorts
- White oxford shirt
- Black or brown belt
- Black or brown dress shoes (no sneakers)
- No hoodies or sweatshirts
- <u>Optional Tommy Hilfiger Chapel Apparel:</u> plaid tie, blazer, long sleeve sweater (zip or V-neck)

#### BK – 8<sup>th</sup> Grade Daily Uniform – Monday, Tuesday, Thursday

- Khaki flat front pants or shorts
- White, burgundy, gray, or black polo shirt
- Black or brown belt
- Optional Tommy Hilfiger Daily Apparel: blazer, fleece jackets (full or half-zip), long sleeve sweater (zip or V-neck), crew or hoodie sweatshirt