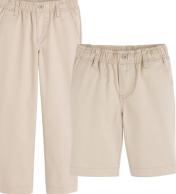

#### BK – 8<sup>th</sup> Grade Daily Uniform – Monday, Tuesday, Thursday

- Khaki flat front pants or shorts
- White, burgundy, gray, or black polo shirt
- Black or brown belt
- Optional Tommy Hilfiger Daily Apparel: blazer, fleece jackets (full or half-zip), long sleeve sweater (zip or V-neck), crew or hoodie sweatshirt

#### BK – 8<sup>th</sup> Grade Daily Uniform – Monday, Tuesday, Thursday

- Khaki flat front pants or shorts
- Khaki or plaid skirt or skorts
- Khaki jumper (BK 3rd only)
- Gray solid box pleat skirt (6<sup>th</sup> 8<sup>th</sup> grade only)
- White, burgundy, gray, or black polo shirt
- Polo dress (BK 2<sup>nd</sup> grade only)
- Solid neutral-colored shorts under skirts and dresses (required BK 3<sup>rd</sup>, highly recommended 4<sup>th</sup> 8<sup>th</sup> grade)
- Optional Tommy Hilfiger Daily Apparel: blazer, fleece jackets (full or halfzip), long sleeve V-neck sweater, crew or hoodie sweatshirt