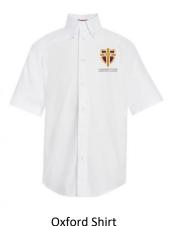

#### BK – 4<sup>th</sup> Grade Chapel Uniform – Wednesday/Special Occasion

- Khaki flat front pants or shorts
- White oxford shirt
- Black or brown belt
- Black or brown dress shoes (no sneakers)
- No hoodies or sweatshirts
- <u>Optional Tommy Hilfiger Chapel Apparel:</u> plaid tie, blazer, long sleeve sweater (zip or V-neck)