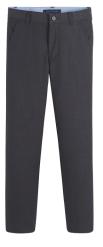

#### 5<sup>th</sup> – 8th Grade Chapel Uniform – Wednesday/Special Occasion

- Herringbone flat front pants
- Black polo, cotton or dri-fit (preferred)
- Black or brown belt
- Black or brown dress shoes (no sneakers)
- No hoodies or sweatshirts
- Optional Tommy Hilfiger Chapel Apparel: blazer, long sleeve sweater (zip or Vneck), sweater vest

Brown or black belt

With pants with belt loops

Wednesday & Special Occasion

Black Polo Options: Dri-Fit (preferred) or Cotton

Brown or black belt

- Required

Herringbone Flat Dress Front Pant

\*Black or brown dress shoes (no sneakers)