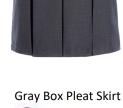

#### 5<sup>th</sup> – 8th Grade Chapel Uniform – Wednesday/Special Occasion

- Gray solid box pleat skirt
- Black polo, cotton or dri-fit (preferred)
- Dress shoes or boots that conform to guidelines (no sneakers)
- No hoodies or sweatshirts
- Optional Tommy Hilfiger Chapel Apparel: blazer, long sleeve sweater (zip or V-neck), sweater vest

#### BK – 8<sup>th</sup> Grade Daily Uniform – Monday, Tuesday, Thursday

- Khaki flat front pants or shorts
- Khaki or plaid skirt or skorts
- Khaki jumper (BK 3rd only)
- Gray solid box pleat skirt (6<sup>th</sup> 8<sup>th</sup> grade only)
- White, burgundy, gray, or black polo shirt
- Polo dress (BK 2<sup>nd</sup> grade only)
- Solid neutral-colored shorts under skirts and dresses (required BK 3<sup>rd</sup>, highly recommended 4<sup>th</sup> 8<sup>th</sup> grade)
- Optional Tommy Hilfiger Daily Apparel: blazer, fleece jackets (full or halfzip), long sleeve V-neck sweater, crew or hoodie sweatshirt