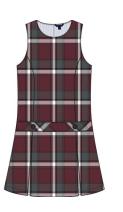

#### BK-2<sup>nd</sup> Grade Chapel Uniform – Wednesday/Special Occasion

- Plaid jumper only- No Khaki jumper on Wednesdays
- Cap sleeve oxford blouse
- Solid neutral-colored shorts under jumper
- Dress shoes or boots that conform to guidelines (no sneakers)
- No hoodies or sweatshirts
- Optional Tommy Hilfiger Chapel Apparel: blazer, cardigan sweater

### GIRLS BK - 2nd **CHAPEL UNIFORM**

Wednesday & Special Occasion