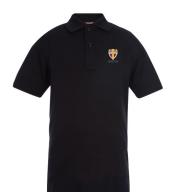

#### 5<sup>th</sup> – 8th Grade Chapel Uniform – Wednesday/Special Occasion

- Herringbone flat front pants
- Black polo, cotton or dri-fit (preferred)
- Black or brown belt
- Black or brown dress shoes (no sneakers)
- No hoodies or sweatshirts
- Optional Tommy Hilfiger Chapel Apparel: blazer, long sleeve sweater (zip or Vneck), sweater vest

#### 5<sup>th</sup> – 8th Grade Chapel Uniform – Wednesday/Special Occasion

- Gray solid box pleat skirt
- Black polo, cotton or dri-fit (preferred)
- Dress shoes or boots that conform to guidelines (no sneakers)
- No hoodies or sweatshirts
- Optional Tommy Hilfiger Chapel Apparel: blazer, long sleeve sweater (zip or V-neck), sweater vest