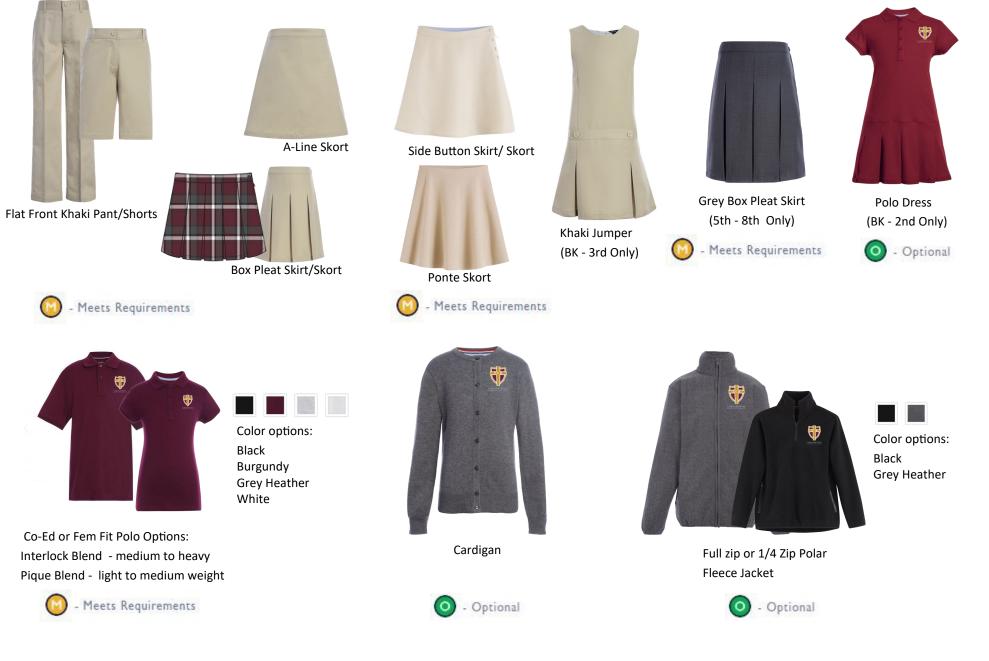

#### BK-2<sup>nd</sup> Grade Chapel Uniform – Wednesday/Special Occasion

- Plaid jumper only- No Khaki jumper on Wednesdays
- Cap sleeve oxford blouse
- Solid neutral-colored shorts under jumper
- Dress shoes or boots that conform to guidelines (no sneakers)
- No hoodies or sweatshirts
- Optional Tommy Hilfiger Chapel Apparel: blazer, cardigan sweater

#### 3<sup>rd</sup> - 4<sup>th</sup> Grade Chapel Uniform – Wednesday/Special Occasion

- Plaid box pleat skirt or skort
- ¾ pinpoint blouse
- Solid neutral-colored shorts under skirts is highly recommended
- Dress shoes or boots that conform to guidelines (no sneakers)
- No hoodies or sweatshirts
- Optional Tommy Hilfiger Chapel Apparel: blazer, cardigan sweater, long sleeve V-neck sweater, sweater vest

#### 5<sup>th</sup> – 8th Grade Chapel Uniform – Wednesday/Special Occasion

- Gray solid box pleat skirt
- Black polo, cotton or dri-fit (preferred)
- Dress shoes or boots that conform to guidelines (no sneakers)
- No hoodies or sweatshirts
- Optional Tommy Hilfiger Chapel Apparel: blazer, long sleeve sweater (zip or V-neck), sweater vest

#### BK – 8<sup>th</sup> Grade Daily Uniform – Monday, Tuesday, Thursday

- Khaki flat front pants or shorts
- Khaki or plaid skirt or skorts
- Khaki jumper (BK 3rd only)
- Gray solid box pleat skirt (6<sup>th</sup> 8<sup>th</sup> grade only)
- White, burgundy, gray, or black polo shirt
- Polo dress (BK 2<sup>nd</sup> grade only)
- Solid neutral-colored shorts under skirts and dresses (required BK 3<sup>rd</sup>, highly recommended 4<sup>th</sup> 8<sup>th</sup> grade)
- Optional Tommy Hilfiger Daily Apparel: blazer, fleece jackets (full or halfzip), long sleeve V-neck sweater, crew or hoodie sweatshirt

### **OPTIONAL CHAPEL UNIFORM ACCESSORIES**

Long Sleeve Zip Sweater Unisex

Long Sleeve V-Neck Sweater Unisex

V-Neck Sweater Vest Unisex

Girls Cardigan

Plaid Tie K– 4th

Blue Blazer - BK - 4th Gray Blazer - 5th - 8th Boys & Girls

Full zip or 1/4 Zip Polar Fleece Jacket Unisex

Please Note: Hoodies and sweatshirts are not allowed for chapel days.