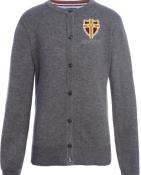

#### BK-2<sup>nd</sup> Grade Chapel Uniform – Wednesday/Special Occasion

- Plaid jumper only- No Khaki jumper on Wednesdays
- Cap sleeve oxford blouse
- Solid neutral-colored shorts under jumper
- Dress shoes or boots that conform to guidelines (no sneakers)
- No hoodies or sweatshirts
- Optional Tommy Hilfiger Chapel Apparel: blazer, cardigan sweater

#### 3<sup>rd</sup> - 4<sup>th</sup> Grade Chapel Uniform – Wednesday/Special Occasion

- Plaid box pleat skirt or skort
- ¾ pinpoint blouse
- Solid neutral-colored shorts under skirts is highly recommended
- Dress shoes or boots that conform to guidelines (no sneakers)
- No hoodies or sweatshirts
- Optional Tommy Hilfiger Chapel Apparel: blazer, cardigan sweater, long sleeve V-neck sweater, sweater vest

### **OPTIONAL CHAPEL UNIFORM ACCESSORIES**

Long Sleeve Zip Sweater Unisex

Long Sleeve V-Neck Sweater Unisex

V-Neck Sweater Vest Unisex

Girls Cardigan

Plaid Tie K– 4th

Blue Blazer - BK - 4th Gray Blazer - 5th - 8th Boys & Girls