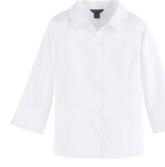

#### 3<sup>rd</sup> - 4<sup>th</sup> Grade Chapel Uniform – Wednesday/Special Occasion

- Plaid box pleat skirt or skort
- ¾ pinpoint blouse
- Solid neutral-colored shorts under skirts is highly recommended
- Dress shoes or boots that conform to guidelines (no sneakers)
- No hoodies or sweatshirts
- Optional Tommy Hilfiger Chapel Apparel: blazer, cardigan sweater, long sleeve V-neck sweater, sweater vest