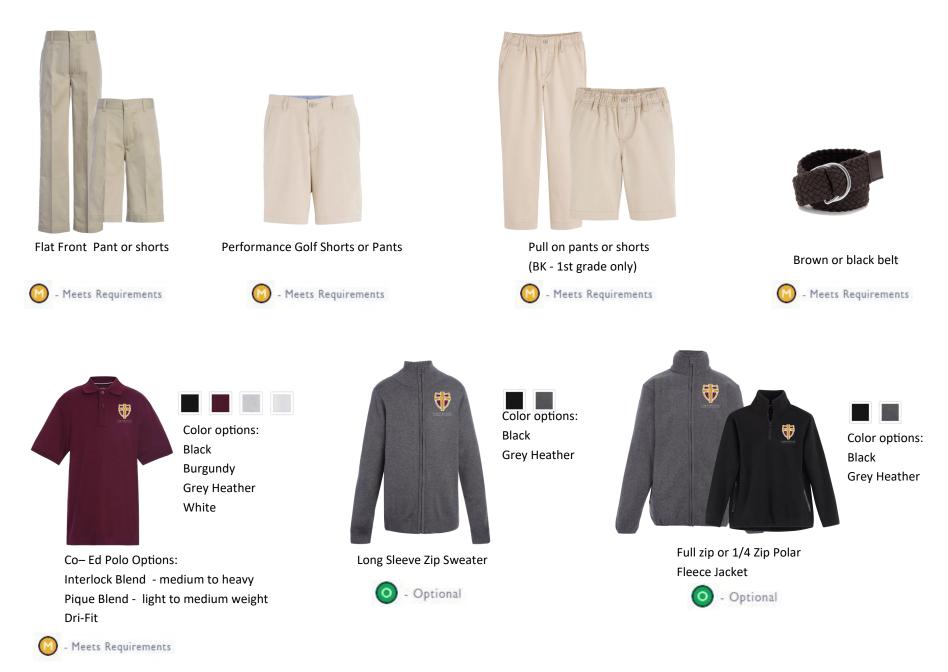

#### BK – 4<sup>th</sup> Grade Chapel Uniform – Wednesday/Special Occasion

- Khaki flat front pants or shorts
- White oxford shirt
- Black or brown belt
- Black or brown dress shoes (no sneakers)
- No hoodies or sweatshirts
- <u>Optional Tommy Hilfiger Chapel Apparel:</u> plaid tie, blazer, long sleeve sweater (zip or V-neck)

#### BK – 8<sup>th</sup> Grade Daily Uniform – Monday, Tuesday, Thursday

- Khaki flat front pants or shorts
- White, burgundy, gray, or black polo shirt
- Black or brown belt
- Optional Tommy Hilfiger Daily Apparel: blazer, fleece jackets (full or half-zip), long sleeve sweater (zip or V-neck), crew or hoodie sweatshirt

### **OPTIONAL CHAPEL UNIFORM ACCESSORIES**

Long Sleeve Zip Sweater Unisex

Long Sleeve V-Neck Sweater Unisex

V-Neck Sweater Vest Unisex

Girls Cardigan

Plaid Tie K– 4th

Blue Blazer - BK - 4th Gray Blazer - 5th - 8th Boys & Girls

Full zip or 1/4 Zip Polar Fleece Jacket Unisex

Please Note: Hoodies and sweatshirts are not allowed for chapel days.