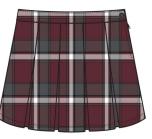

#### 3<sup>rd</sup> - 4<sup>th</sup> Grade Chapel Uniform – Wednesday/Special Occasion

- Plaid box pleat skirt or skort
- ¾ pinpoint blouse
- Solid neutral-colored shorts under skirts is highly recommended
- Dress shoes or boots that conform to guidelines (no sneakers)
- No hoodies or sweatshirts
- Optional Tommy Hilfiger Chapel Apparel: blazer, cardigan sweater, long sleeve V-neck sweater, sweater vest