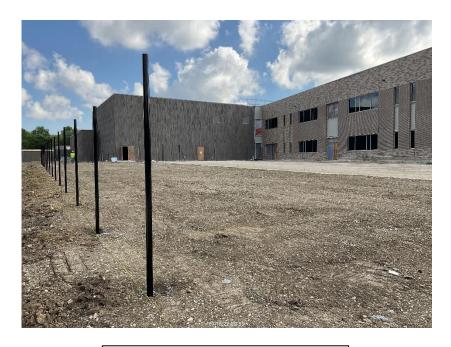

# John Diemer Elementary Construction Report 07/15/2022



#### **This Week**

June 11<sup>th</sup> – June 15<sup>th</sup>

- Began drywall finishing of areas D and B
- Continued hanging drywall in media center and began hanging drywall in area A
- Continued window installation
- · Began painting of gym and area D
- Began pouring topping slab in 1<sup>st</sup> floor area D corridor



Grading and fence post installation of southwest side

#### **Next Week**

June 18<sup>th</sup> – June 22<sup>nd</sup>

- Continue finishing drywall in area B
- Continue hanging overhead ducts throughout building
- Continue painting in area D and gym
- Install curtain wall window
- Begin laying curbs on south and west sides of building



Area D window installation



# John Diemer Elementary Construction Report 07/15/2022



Gym painting and duct installation



Laying of polished concrete topping slab in 1<sup>st</sup> floor area B



**Area D Painting** 



Area B drywall finishing



# John Diemer Elementary Construction Report 06/17/2022



#### **This Week**

#### June 13th - June 17th

- Continued overhead MEP throughout entire building
- Continued hanging drywall in area D and B