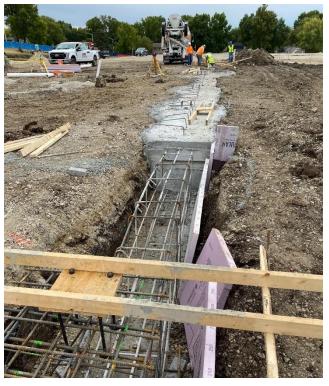

#### October 22<sup>nd</sup> - October 29<sup>th</sup>

- Complete Footings in Area D and Area B
- Deep Underground Sanitary Complete in Area D, Area B, and Area A

**Overview of Jobsite** 

#### **Next Week**

#### November 1st - November 5th

- Complete Footings in Area C
- Being Footings in Area A
- Complete Underground Electrical in Area D

**Gym Footing Rebar** 