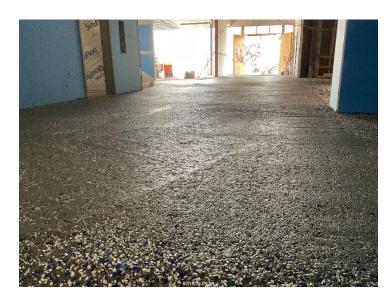

#### **This Week**

June 11<sup>th</sup> – June 15<sup>th</sup>

- Began drywall finishing of areas D and B
- Continued hanging drywall in media center and began hanging drywall in area A
- Continued window installation
- · Began painting of gym and area D
- Began pouring topping slab in 1<sup>st</sup> floor area D corridor

# John Diemer Elementary Construction Report 07/15/2022

Gym painting and duct installation

Laying of polished concrete topping slab in 1<sup>st</sup> floor area B

**Area D Painting** 

Area B drywall finishing