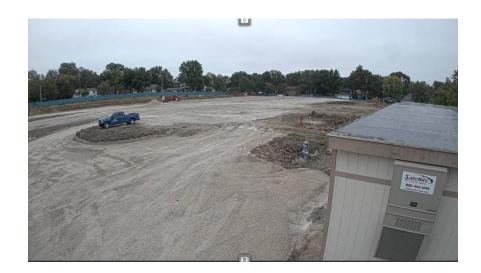

### September 27<sup>th</sup> – October 1<sup>st</sup>

- Finished Grading Around Jobsite
- Installed Electrical Underground From Power Pole to Transformer.

**Overview of Jobsite** 

#### **Next Week**

#### September 20<sup>th</sup> – September 24<sup>th</sup>

- Begin Footings in Area D
- Complete Water Line and Fire Line Stub-Up's into the Building.

**East Drive** 