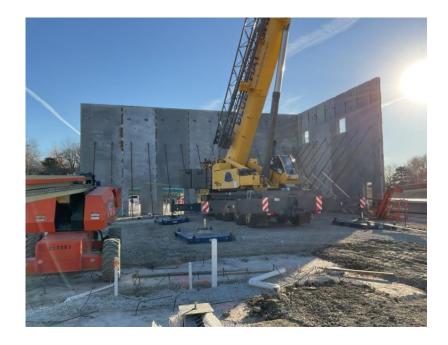

# John Diemer Elementary Construction Report 12/17/21

### December 13<sup>th</sup> – December 17<sup>th</sup>

- Precast Erection Completed.
- Poured Slab-on-Grade in Area B.
- Began Setting Structural Steel in Area D.

**Overview of Precast** 

#### December 06th - December 10th

- Continue Setting Structural Steel in Area
- Complete the Detailing on the Precast.

Structural Steel Area D

# John Diemer Elementary Construction Report 12/17/21

Slab-on-Grade Area B

Structural Steel Area D

**Structural Steel** 