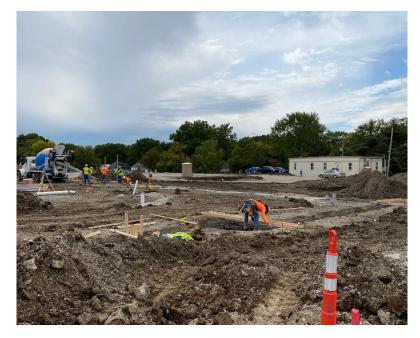

#### October 22<sup>nd</sup> - October 29<sup>th</sup>

- Complete Footings in Area D and Area B
- Deep Underground Sanitary Complete in Area D, Area B, and Area A

**Overview of Jobsite** 

#### **Next Week**

#### November 1st - November 5th

- Complete Footings in Area C
- Being Footings in Area A
- Complete Underground Electrical in Area D

**Gym Footing Rebar** 