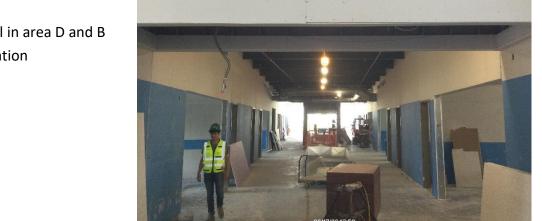

#### June 13th - June 17th

- Continued overhead MEP throughout entire building
- Continued hanging drywall in area D and B
- Continued window installation
- Brick pressure washing

Area D Drywall installation

Area D overhead MEP