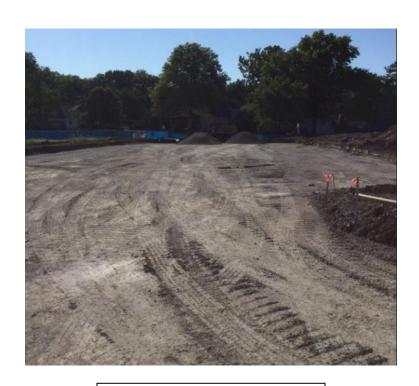

# John Diemer Elementary Construction Report 10/01/21

### **This Week**

### September 27<sup>th</sup> – October 1<sup>st</sup>

- Finished Grading Around Jobsite
- Installed Electrical Underground From Power Pole to Transformer.

**Overview of Jobsite** 

#### **Next Week**

#### September 20<sup>th</sup> – September 24<sup>th</sup>

- Begin Footings in Area D
- Complete Water Line and Fire Line Stub-Up's into the Building.

**East Drive** 