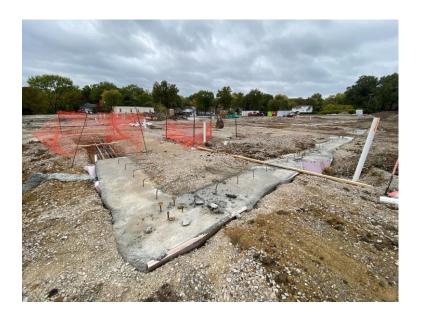

#### October 22<sup>nd</sup> - October 29<sup>th</sup>

- Complete Footings in Area D and Area B
- Deep Underground Sanitary Complete in Area D, Area B, and Area A

**Overview of Jobsite** 

#### **Next Week**

#### November 1st - November 5th

- Complete Footings in Area C
- Being Footings in Area A
- Complete Underground Electrical in Area D

**Gym Footing Rebar** 