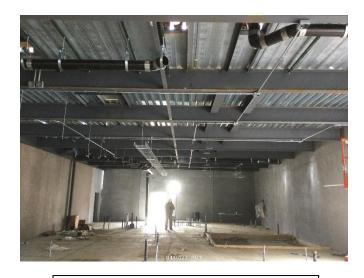

22

#### **This Week**

#### April 4th - April 8th

- Continue Area D brick masonry installation.
- Continue second floor interior framing at Area D.
- Continue sheathing and exterior spray air barrier installation in Area A
- Area D roofing completed.
- Area B roofing partially completed
- Electrical and HVAC installation in Area A
- Began installation of overhead water lines in Area D.
- Electrical and HVAC hangers installed in Area C Kitchen
- Metal panel handrail partially installed in Area B



Area D brick masonry installation

#### **Next Week**

#### April 11th - April 15th

- Continue Area B roofing
- Continue Area D interior framing
- Begin Area C roofing
- Begin Area B masonry
- Begin window flashing installation at area D.
- Continue electrical and HVAC installation in Area A



Electrical and HVAC hangers installed in kitchen



### SHAWNEE MISSION SCHOOL DISTRICT

### Construction Report 04/08/2022





Area B handrail installation

2<sup>nd</sup> floor Interior Framing



Electrical and HVAC hangers installation in Area A



Exterior sheathing at Area A



### SHAWNEE MISSION SCHOOL DISTRICT

### Construction Report 03/25/2022

#### **This Week**

#### March 21st - March 25th

- Masonry brick began installation on west and north face of Area D.
- River Oak installing storm drains and overhead ductwork in Area D.
- Overhead cable trays installed in Area D
- Area D Interior framing and fascia completed.
- Began second floor interior framing in Area D
- Area B soffit framing completed.
- Continue installing steel roof deck in Area
   D
- Install Grand Stairway
-