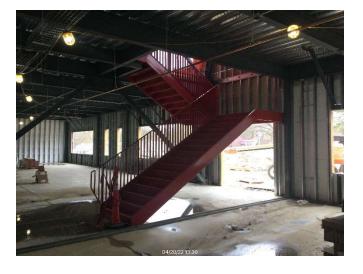

#### April 18th - April 22nd

- Brick masonry installation at Area B.
- Completed Area C Interior Framing.
- Continue sheathing and exterior spray air barrier installation in Area A
- Completed Area C Kitchen roof.
- Copper water pipe installation in Area D
- Begin Area A brick masonry
- Continue Area B and Area A interior framing
- Area A staircase installed

**Area A Staircase** 