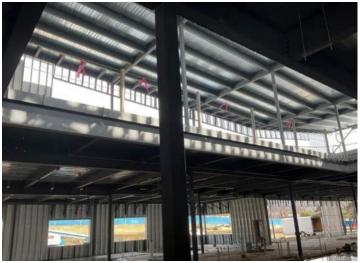

#### **This Week**

June 11<sup>th</sup> – June 15<sup>th</sup>

- Began drywall finishing of areas D and B
- Continued hanging drywall in media center and began hanging drywall in area A
- Continued window installation
- · Began painting of gym and area D
- Began pouring topping slab in 1<sup>st</sup> floor area D corridor

# John Diemer Elementary Construction Report 07/15/2022

Gym painting and duct installation

Laying of polished concrete topping slab in 1<sup>st</sup> floor area B

**Area D Painting** 

Area B drywall finishing