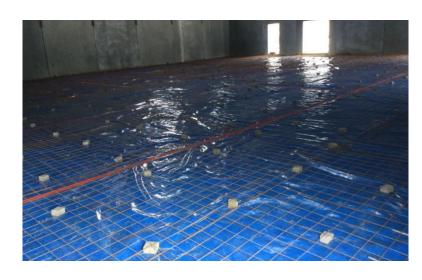

#### **This Week**

June 11<sup>th</sup> – June 15<sup>th</sup>

- Began drywall finishing of areas D and B
- Continued hanging drywall in media center and began hanging drywall in area A
- Continued window installation
- · Began painting of gym and area D
- Began pouring topping slab in 1<sup>st</sup> floor area D corridor