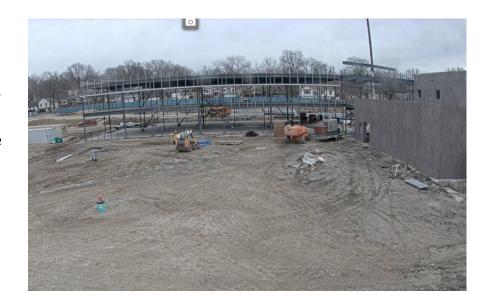

#### January 10th - January 14th

- Poured Slab-on-Deck in Area D.
- Began Structural Steel in Area B.
- Continued Underground MEP in the Kitchen.
- Prepped the Gym for Slab-on-Grade

**Overview of Jobsite** 