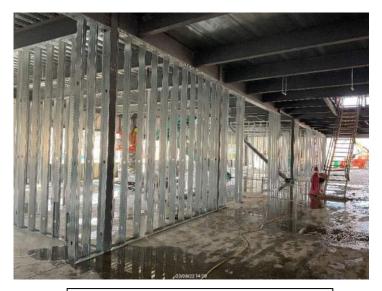

#### **This Week**

June 11<sup>th</sup> – June 15<sup>th</sup>

- Began drywall finishing of areas D and B
- Continued hanging drywall in media center and began hanging drywall in area A
- Continued window installation
- · Began painting of gym and area D
- Began pouring topping slab in 1<sup>st</sup> floor area D corridor

# John Diemer Elementary Construction Report 07/15/2022

Gym painting and duct installation

Laying of polished concrete topping slab in 1<sup>st</sup> floor area B

**Area D Painting** 

Area B drywall finishing