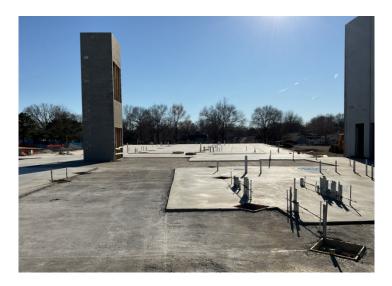

#### **This Week**

June 11<sup>th</sup> – June 15<sup>th</sup>

- Began drywall finishing of areas D and B
- Continued hanging drywall in media center and began hanging drywall in area A
- Continued window installation
- · Began painting of gym and area D
- Began pouring topping slab in 1<sup>st</sup> floor area D corridor

#### **Next Week**

June 18<sup>th</sup> – June 22<sup>nd</sup>

- Continue finishing drywall in area B
- Continue hanging overhead ducts throughout building
- Continue painting in area D and gym
- Install curtain wall window
- Begin laying curbs on south and west sides of building