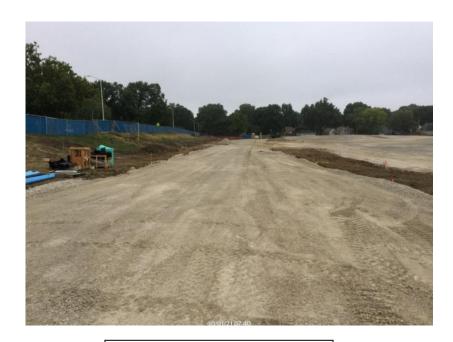

### September 27<sup>th</sup> – October 1<sup>st</sup>

- Finished Grading Around Jobsite
- Installed Electrical Underground From Power Pole to Transformer.

**Overview of Jobsite** 

#### **Next Week**

#### September 20<sup>th</sup> – September 24<sup>th</sup>

- Begin Footings in Area D
- Complete Water Line and Fire Line Stub-Up's into the Building.

**East Drive** 