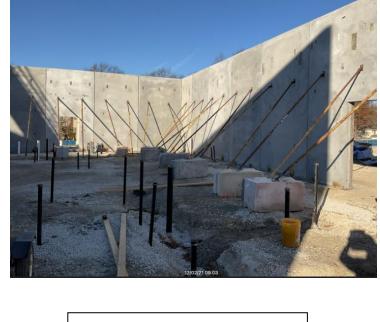

#### March 21st - March 25th

- Masonry brick began installation on west and north face of Area D.
- River Oak installing storm drains and overhead ductwork in Area D.
- Overhead cable trays installed in Area D
- Area D Interior framing and fascia completed.
- Began second floor interior framing in Area D
- Area B soffit framing completed.
- Continue installing steel roof deck in Area
   D
- Install Grand Stairway
- Continue sheathing and exterior spray air barrier installation in Area A

**Area D Steel Roof Decking** 