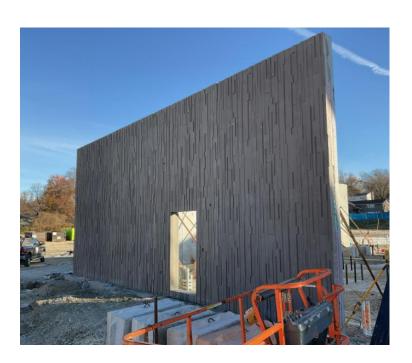

#### **This Week**

June 11<sup>th</sup> – June 15<sup>th</sup>

- Began drywall finishing of areas D and B
- Continued hanging drywall in media center and began hanging drywall in area A
- Continued window installation
- · Began painting of gym and area D
- Began pouring topping slab in 1<sup>st</sup> floor area D corridor

# John Diemer Elementary Construction Report 07/15/2022

Gym painting and duct installation

Laying of polished concrete topping slab in 1<sup>st</sup> floor area B

**Area D Painting** 

Area B drywall finishing