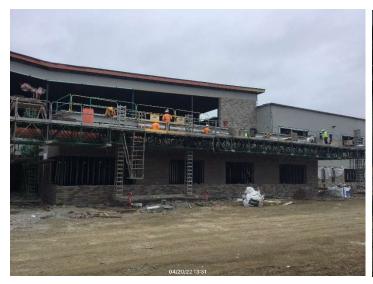

## John Diemer Elementary Construction Report 04/22/2022

#### April 18th - April 22nd

- Brick masonry installation at Area B.
- Completed Area C Interior Framing.
- Continue sheathing and exterior spray air barrier installation in Area A
- Completed Area C Kitchen roof.
- Copper water pipe installation in Area D
- Begin Area A brick masonry
- Continue Area B and Area A interior framing
- Area A staircase installed

# John Diemer Elementary Construction Report 04/22/2022

Area B brick masonry installation

2<sup>nd</sup> floor Interior Framing Area B

Area C Kitchen roof installed

West Side of Area D Brick Completed