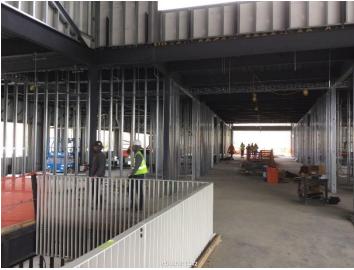

r framing at Area D.
- Continue sheathing and exterior spray air barrier installation in Area A
- Area D roofing completed.
- Area B roofing partially completed
- Electrical and HVAC installation in Area A
- Began installation of overhead water lines in Area D.
- Electrical and HVAC hangers installed in Area C Kitchen
- Metal panel handrail partially installed in Area B



Area D brick masonry installation

#### **Next Week**

#### April 11th - April 15th

- Continue Area B roofing
- Continue Area D interior framing
- Begin Area C roofing
- Begin Area B masonry
- Begin window flashing installation at area D.
- Continue electrical and HVAC installation in Area A



Electrical and HVAC hangers installed in kitchen



### SHAWNEE MISSION SCHOOL DISTRICT

### Construction Report 04/08/2022





Area B handrail installation

2<sup>nd</sup> floor Interior Framing



Electrical and HVAC hangers installation in Area A



Exterior sheathing at Area A



### SHAWNEE MISSION SCHOOL DISTRICT

### Construction Report 03/25/2022

#### **This Week**

#### March 21st - March 25th

- Masonry brick began installation on west and north face of Area D.
- River Oak installing storm drains and overhead ductwork in Area D.
- Overhead cable trays installed in Area D
- Area D Interior framing and fascia completed.
- Began second floor interior framing in Area D
- Area B soffit framing completed.
- Continue installing steel roof deck in Area
   D
- Install Grand Stairway
- Continue sheathing and exterior spray air barrier installation in Area A



**Area D Steel Roof Decking** 

#### **Next Week**