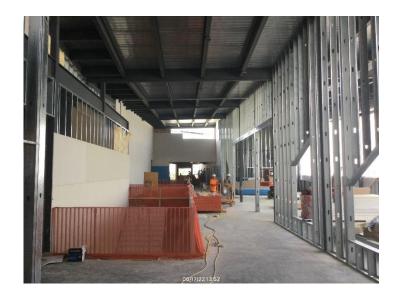

#### **This Week**

June 11<sup>th</sup> – June 15<sup>th</sup>

- Began drywall finishing of areas D and B
- Continued hanging drywall in media center and began hanging drywall in area A
- Continued window installation
- · Began painting of gym and area D
- Began pouring topping slab in 1<sup>st</sup> floor area D corridor

Grading and fence post installation of southwest side

#### **Next Week**

June 18<sup>th</sup> – June 22<sup>nd</sup>

- Continue finishing drywall in area B
- Continue hanging overhead ducts throughout building
- Continue painting in area D and gym
- Install curtain wall window
- Begin laying curbs on south and west sides of building