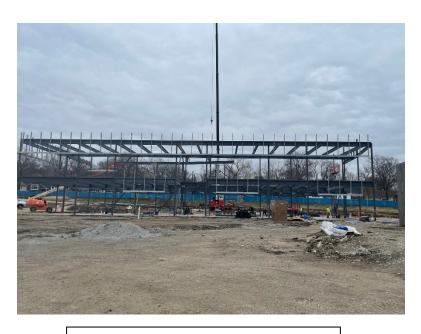

#### **This Week**

June 11<sup>th</sup> – June 15<sup>th</sup>

- Began drywall finishing of areas D and B
- Continued hanging drywall in media center and began hanging drywall in area A
- Continued window installation
- · Began painting of gym and area D
- Began pouring topping slab in 1<sup>st</sup> floor area D corridor

#### **Next Week**

June 18<sup>th</sup> – June 22<sup>nd</sup>

- Continue finishing drywall in area B
- Continue hanging overhead ducts throughout building
- Continue painting in area D and gym
- Install curtain wall window
- Begin laying curbs on south and west sides of building