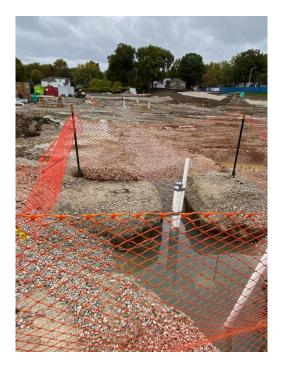

#### October 22<sup>nd</sup> - October 29<sup>th</sup>

- Complete Footings in Area D and Area B
- Deep Underground Sanitary Complete in Area D, Area B, and Area A

**Overview of Jobsite** 

#### **Next Week**

#### November 1st - November 5th

- Complete Footings in Area C
- Being Footings in Area A
- Complete Underground Electrical in Area D

**Gym Footing Rebar** 