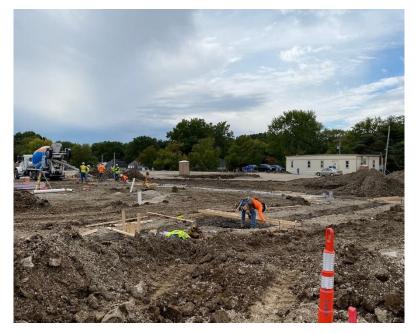

#### **This Week**

#### October 22<sup>nd</sup> - October 29<sup>th</sup>

- Complete Footings in Area D and Area B
- Deep Underground Sanitary Complete in Area D, Area B, and Area A

**Overview of Jobsite** 

#### **Next Week**

#### November 1st - November 5th

- Complete Footings in Area C
- Being Footings in Area A
- Complete Underground Electrical in Area D

**Gym Footing Rebar** 