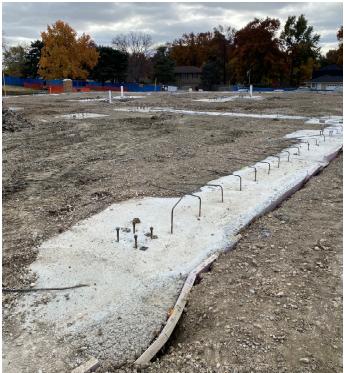

#### October 22<sup>nd</sup> - October 29<sup>th</sup>

- Complete Footings in Area D and Area B
- Deep Underground Sanitary Complete in Area D, Area B, and Area A

**Overview of Jobsite** 

#### **Next Week**

#### November 1st - November 5th

- Complete Footings in Area C
- Being Footings in Area A
- Complete Underground Electrical in Area D

**Gym Footing Rebar** 

# John Diemer Elementary Construction Report 10/29/21

**Area D Footings** 

Sanitary Lines Area D - Area B

**Area B Footings** 

**Area C Footings** 

# John Diemer Elementary Construction Report 10/29/21

**Area D Footing Preparation** 

**Footing Rebar** 

**Area D Storm Line** 

**North End Area D Footings** 