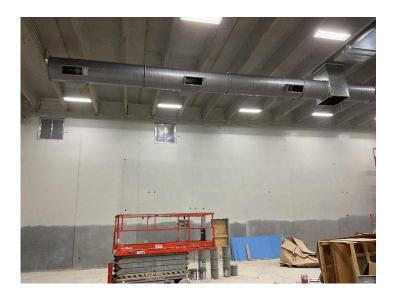

#### **This Week**

June 11<sup>th</sup> – June 15<sup>th</sup>

- Began drywall finishing of areas D and B
- Continued hanging drywall in media center and began hanging drywall in area A
- Continued window installation
- · Began painting of gym and area D
- Began pouring topping slab in 1<sup>st</sup> floor area D corridor

# John Diemer Elementary Construction Report 07/15/2022

Gym painting and duct installation

Laying of polished concrete topping slab in 1<sup>st</sup> floor area B

**Area D Painting** 

Area B drywall finishing