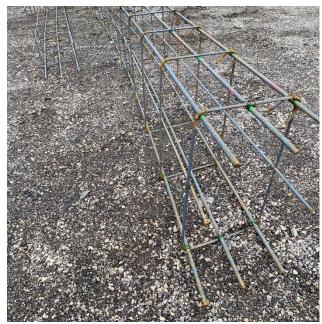

#### November 1st - November 5th

- Complete Footings in Area C
- Being Footings in Area A
- Complete Underground Electrical in Area D

**Gym Footing Rebar** 