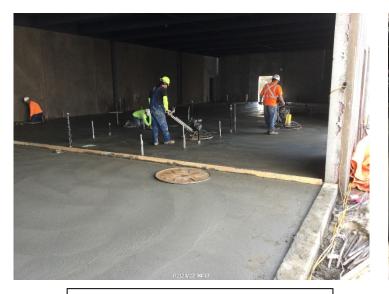

#### **This Week**

June 11<sup>th</sup> – June 15<sup>th</sup>

- Began drywall finishing of areas D and B
- Continued hanging drywall in media center and began hanging drywall in area A
- Continued window installation
- · Began painting of gym and area D
- Began pouring topping slab in 1<sup>st</sup> floor area D corridor

Grading and fence post installation of southwest side

#### **Next Week**

June 18<sup>th</sup> – June 22<sup>nd</sup>

- Continue finishing drywall in area B
- Continue hanging overhead ducts throughout building
- Continue painting in area D and gym
- Install curtain wall window
- Begin laying curbs on south and west sides of building

Area D window installation