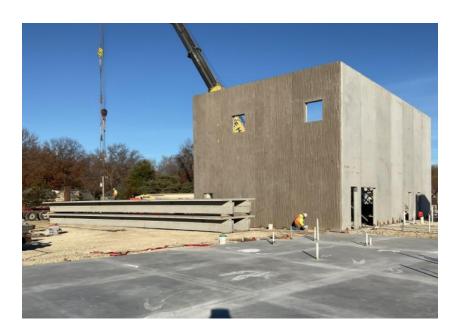

# John Diemer Elementary Construction Report 12/17/21

### December 13<sup>th</sup> – December 17<sup>th</sup>

- Precast Erection Completed.
- Poured Slab-on-Grade in Area B.
- Began Setting Structural Steel in Area D.

**Overview of Precast** 

#### December 06th - December 10th

- Continue Setting Structural Steel in Area
- Complete the Detailing on the Precast.

Structural Steel Area D

# John Diemer Elementary Construction Report 12/17/21

Slab-on-Grade Area B

Structural Steel Area D

**Structural Steel** 