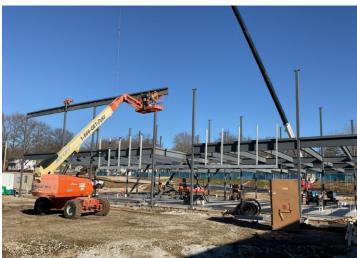

#### **This Week**

June 11<sup>th</sup> – June 15<sup>th</sup>

- Began drywall finishing of areas D and B
- Continued hanging drywall in media center and began hanging drywall in area A
- Continued window installation
- · Began painting of gym and area D
- Began pouring topping slab in 1<sup>st</sup> floor area D corridor

#### **Next Week**

June 18<sup>th</sup> – June 22<sup>nd</sup>

- Continue finishing drywall in area B
- Continue hanging overhead ducts throughout building
- Continue painting in area D and gym
- Install curtain wall window
- Begin laying curbs on south and west sides of building