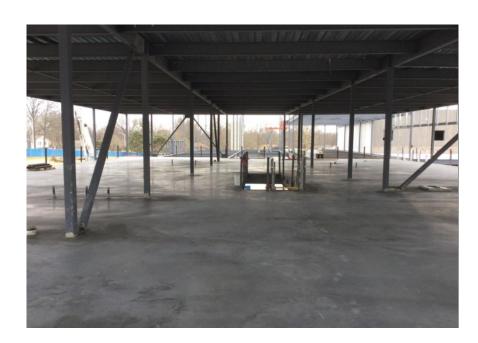

#### February 21st – February 25th

- Completed Last SOG Pour in the Kitchen.
- Began Exterior Framing in Area B.
- Completed Structural Steel in Area A.
- Continued Overhead MEP in Area D.
- Began Exterior Blocking in Area D.