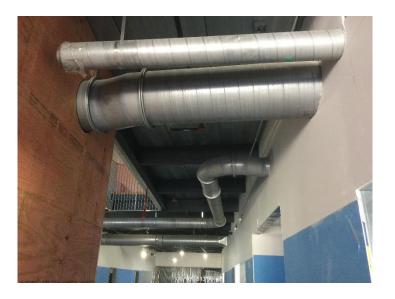

#### June 13th - June 17th

- Continued overhead MEP throughout entire building
- Continued hanging drywall in area D and B
- Continued window installation
- Brick pressure washing

Area D Drywall installation

#### **Next Week**

#### June 20th - June 25th

- Continue media center framing in area B
- Continue hanging drywall in area B
- Continue overhead MEP in area A
- Finish brick installation
- Begin grading on east side of building

Area D overhead MEP