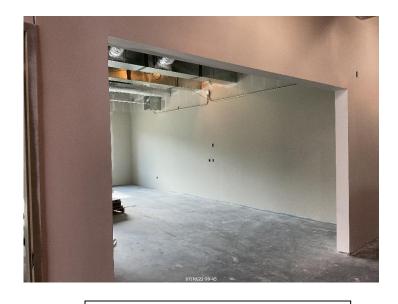

an drywall finishing of areas D and B
- Continued hanging drywall in media center and began hanging drywall in area A
- Continued window installation
- · Began painting of gym and area D
- Began pouring topping slab in 1<sup>st</sup> floor area D corridor



Grading and fence post installation of southwest side

#### **Next Week**

June 18<sup>th</sup> – June 22<sup>nd</sup>

- Continue finishing drywall in area B
- Continue hanging overhead ducts throughout building
- Continue painting in area D and gym
- Install curtain wall window
- Begin laying curbs on south and west sides of building



Area D window installation



# John Diemer Elementary Construction Report 07/15/2022



Gym painting and duct installation



Laying of polished concrete topping slab in 1<sup>st</sup> floor area B



**Area D Painting** 



Area B drywall finishing



# John Diemer Elementary Construction Report 06/17/2022



#### **This Week**

#### June 13th - June 17th

- Continued overhead MEP throughout entire building
- Continued hanging drywall in area D and B
- Continued window installation
- Brick pressure washing



Area D Drywall installation

#### **Next Week**

#### June 20th - June 25th

- Continue media center framing in area B
- Continue hanging drywall in area B
- Continue overhead MEP in area A
- Finish brick installation
- Begin grading on east side of building



Area D overhead MEP



# John Diemer Elementary Construction Report 06/17/2022



06/17/22 13:54

**Media Center Framing Area B** 

**Hanging Drywall in B** 



**Gym Light Fixtures Installed** 



**Ductwork Installation