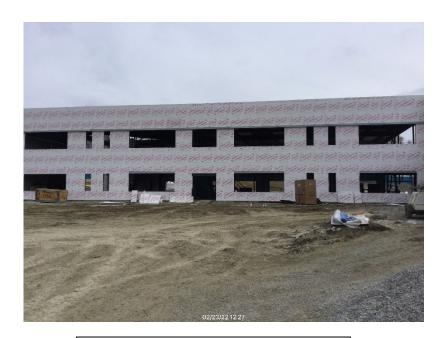

#### **This Week**

June 11<sup>th</sup> – June 15<sup>th</sup>

- Began drywall finishing of areas D and B
- Continued hanging drywall in media center and began hanging drywall in area A
- Continued window installation
- · Began painting of gym and area D
- Began pouring topping slab in 1<sup>st</sup> floor area D corridor

Grading and fence post installation of southwest side

#### **Next Week**

June 18<sup>th</sup> – June 22<sup>nd</sup>

- Continue finishing drywall in area B
- Continue hanging overhead ducts throughout building
- Continue painting in area D and gym
- Install curtain wall window
- Begin laying curbs on south and west sides of building

Area D window installation