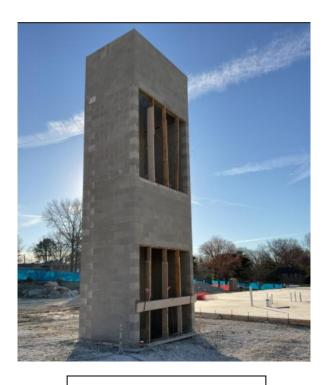

#### April 18th - April 22nd

- Brick masonry installation at Area B.
- Completed Area C Interior Framing.
- Continue sheathing and exterior spray air barrier installation in Area A
- Completed Area C Kitchen roof.
- Copper water pipe installation in Area D
- Begin Area A brick masonry
- Continue Area B and Area A interior framing
- Area A staircase installed

**Area A Staircase** 