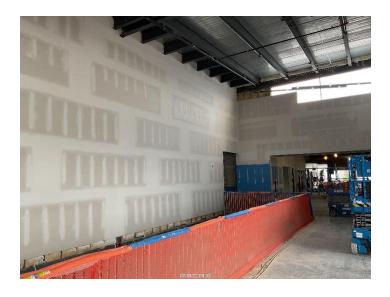

# John Diemer Elementary Construction Report 07/15/2022

Gym painting and duct installation

Laying of polished concrete topping slab in 1<sup>st</sup> floor area B

**Area D Painting** 

Area B drywall finishing