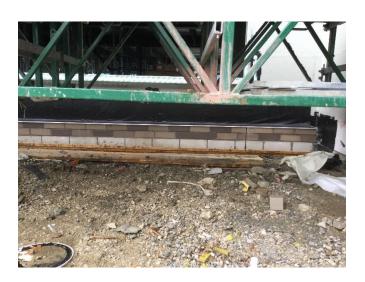

allation on west and north face of Area D.
- River Oak installing storm drains and overhead ductwork in Area D.
- Overhead cable trays installed in Area D
- Area D Interior framing and fascia completed.
- Began second floor interior framing in Area D
- Area B soffit framing completed.
- Continue installing steel roof deck in Area
   D
- Install Grand Stairway
- Continue sheathing and exterior spray air barrier installation in Area A



**Area D Steel Roof Decking** 

#### **Next Week**

#### March 28th - April 1st

- Continue Area D brick masonry installation.
- Continue second floor interior framing.
- Continue storm drain installation
- Continue steel roof deck installation.
- Continue exterior framing in Area A
- Continue sheathing and exterior spray air barrier installation in Area A



**Brick Masonry in Area D** 



### SHAWNEE MISSION SCHOOL DISTRICT

### Construction Report 03/25/2022





Overhead Ductwork and Cable Tray Installation

2<sup>nd</sup> floor Interior Framing







**Grand Stairway installed** 



## SHAWNEE MISSION

### Construction Report 03/11/2022

#### **This Week**

#### March 7th - March 11th

- Continued Exterior Sheathing and Framing on Area B.
- Begin Installing Air Barrier in Area D.
- Continued Exterior Window and Roof Blocking in Area D.
- Began Exterior Framing in Area A.
- Continued Interior Framing in Area D.



**Area D Exterior Sheathing** 

#### **Next Week**

#### March 14th - March 18th

- Complete Spraying Air Barrier in Area D.
- Continue Installing Overhead MEP in Area D.
- Continue Exterior Framing in Area A.
- Begin Roofing i