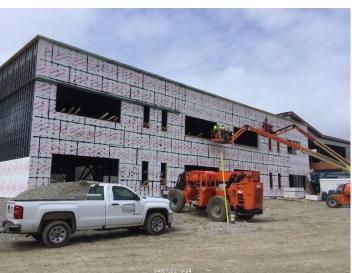

#### April 18th - April 22nd

- Brick masonry installation at Area B.
- Completed Area C Interior Framing.
- Continue sheathing and exterior spray air barrier installation in Area A
- Completed Area C Kitchen roof.
- Copper water pipe installation in Area D
- Begin Area A brick masonry
- Continue Area B and Area A interior framing
- Area A staircase installed

**Area A Staircase** 