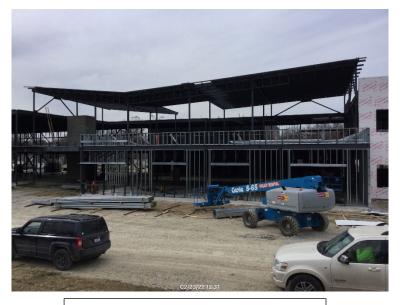

#### **This Week**

June 11<sup>th</sup> – June 15<sup>th</sup>

- Began drywall finishing of areas D and B
- Continued hanging drywall in media center and began hanging drywall in area A
- Continued window installation
- · Began painting of gym and area D
- Began pouring topping slab in 1<sup>st</sup> floor area D corridor

Grading and fence post installation of southwest side

#### **Next Week**

June 18<sup>th</sup> – June 22<sup>nd</sup>

- Continue finishing drywall in area B
- Continue hanging overhead ducts throughout building
- Continue painting in area D and gym
- Install curtain wall window
- Begin laying curbs on south and west sides of building

Area D window installation