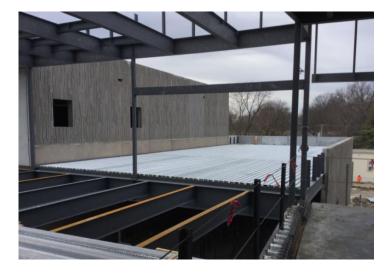

#### **This Week**

June 11<sup>th</sup> – June 15<sup>th</sup>

- Began drywall finishing of areas D and B
- Continued hanging drywall in media center and began hanging drywall in area A
- Continued window installation
- · Began painting of gym and area D
- Began pouring topping slab in 1<sup>st</sup> floor area D corridor

Grading and fence post installation of southwest side

#### **Next Week**

June 18<sup>th</sup> – June 22<sup>nd</sup>

- Continue finishing drywall in area B
- Continue hanging overhead ducts throughout building
- Continue painting in area D and gym
- Install curtain wall window
- Begin laying curbs on south and west sides of building

Area D window installation