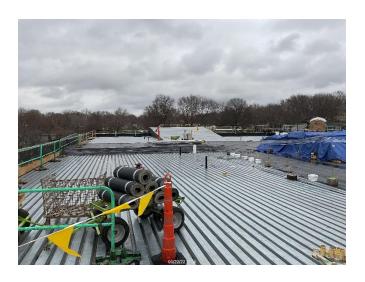

#### April 4th - April 8th

- Continue Area D brick masonry installation.
- Continue second floor interior framing at Area D.
- Continue sheathing and exterior spray air barrier installation in Area A
- Area D roofing completed.
- Area B roofing partially completed
- Electrical and HVAC installation in Area A
- Began installation of overhead water lines in Area D.
- Electrical and HVAC hangers installed in Area C Kitchen
- Metal panel handrail partially installed in Area B

Area D brick masonry installation