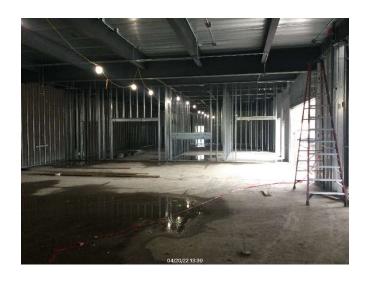

## John Diemer Elementary Construction Report 04/22/2022

#### April 18th - April 22nd

- Brick masonry installation at Area B.
- Completed Area C Interior Framing.
- Continue sheathing and exterior spray air barrier installation in Area A
- Completed Area C Kitchen roof.
- Copper water pipe installation in Area D
- Begin Area A brick masonry
- Continue Area B and Area A interior framing
- Area A staircase installed

**Area A Staircase** 