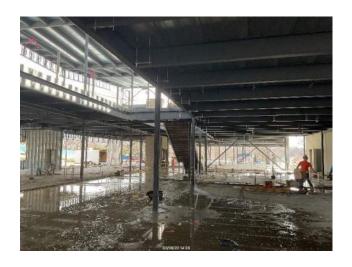

#### **This Week**

June 11<sup>th</sup> – June 15<sup>th</sup>

- Began drywall finishing of areas D and B
- Continued hanging drywall in media center and began hanging drywall in area A
- Continued window installation
- · Began painting of gym and area D
- Began pouring topping slab in 1<sup>st</sup> floor area D corridor

# John Diemer Elementary Construction Report 07/15/2022

Gym painting and duct installation

Laying of polished concrete topping slab in 1<sup>st</sup> floor area B

**Area D Painting** 

Area B drywall finishing