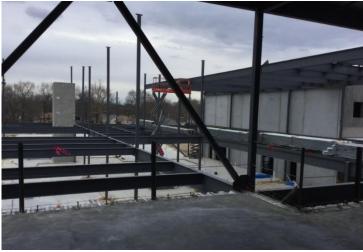

#### **This Week**

June 11<sup>th</sup> – June 15<sup>th</sup>

- Began drywall finishing of areas D and B
- Continued hanging drywall in media center and began hanging drywall in area A
- Continued window installation
- · Began painting of gym and area D
- Began pouring topping slab in 1<sup>st</sup> floor area D corridor

Grading and fence post installation of southwest side

#### **Next Week**

June 18<sup>th</sup> – June 22<sup>nd</sup>

- Continue finishing drywall in area B
- Continue hanging overhead ducts throughout building
- Continue painting in area D and gym
- Install curtain wall window
- Begin laying curbs on south and west sides of building