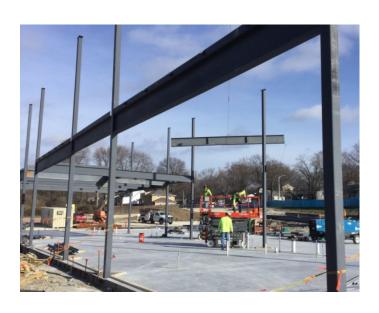

# John Diemer Elementary Construction Report 01/14/22

#### January 10th - January 14th

- Poured Slab-on-Deck in Area D.
- Began Structural Steel in Area B.
- Continued Underground MEP in the Kitchen.
- Prepped the Gym for Slab-on-Grade

**Overview of Jobsite** 

#### January 17th - January 21st

- Continue Setting Structural Steel in Area
- Complete Underground MEP in the Kitchen Area.
- Pour the Slab-on-Grade in the Gym.

Area D Slab-on-Deck

# John Diemer Elementary Construction Report 01/14/22

**Kitchen Roof Decking** 

**Structural Steel Area B** 

**Kitchen Underground MEP** 