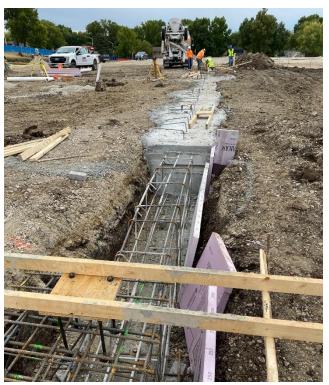

#### October 11th - October 15th

- Begin Footings in Area D
- Complete Storm Line in Area D

#### **Overview of Jobsite**

#### October 18th - October 22nd

- Complete Footings in Area D and B
- Complete Sanitary in Area D
- Begin Sanitary and Storm in Area B

**Building Pad** 