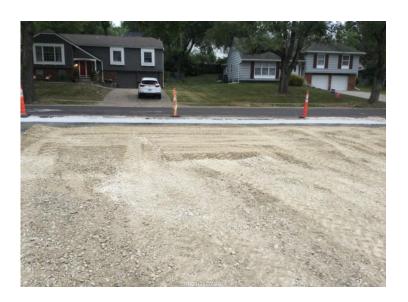

# John Diemer Elementary Construction Report 10/01/21

### **This Week**

### September 27<sup>th</sup> – October 1<sup>st</sup>

- Finished Grading Around Jobsite
- Installed Electrical Underground From Power Pole to Transformer.

**Overview of Jobsite** 

#### **Next Week**

#### September 20<sup>th</sup> – September 24<sup>th</sup>

- Begin Footings in Area D
- Complete Water Line and Fire Line Stub-Up's into the Building.

**East Drive** 