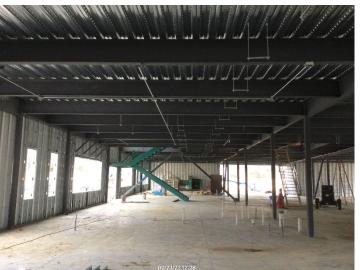

#### **This Week**

June 11<sup>th</sup> – June 15<sup>th</sup>

- Began drywall finishing of areas D and B
- Continued hanging drywall in media center and began hanging drywall in area A
- Continued window installation
- · Began painting of gym and area D
- Began pouring topping slab in 1<sup>st</sup> floor area D corridor

Grading and fence post installation of southwest side

#### **Next Week**

June 18<sup>th</sup> – June 22<sup>nd</sup>

- Continue finishing drywall in area B
- Continue hanging overhead ducts throughout building
- Continue painting in area D and gym
- Install curtain wall window
- Begin laying curbs on south and west sides of building

Area D window installation