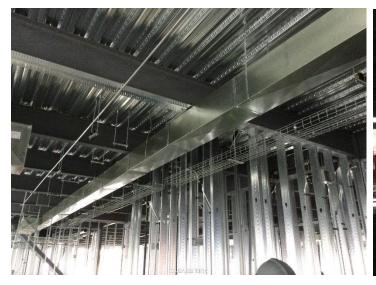

a D.
- Overhead cable trays installed in Area D
- Area D Interior framing and fascia completed.
- Began second floor interior framing in Area D
- Area B soffit framing completed.
- Continue installing steel roof deck in Area
   D
- Install Grand Stairway
- Continue sheathing and exterior spray air barrier installation in Area A



**Area D Steel Roof Decking** 

#### **Next Week**

#### March 28th - April 1st

- Continue Area D brick masonry installation.
- Continue second floor interior framing.
- Continue storm drain installation
- Continue steel roof deck installation.
- Continue exterior framing in Area A
- Continue sheathing and exterior spray air barrier installation in Area A



**Brick Masonry in Area D** 



### SHAWNEE MISSION SCHOOL DISTRICT

### Construction Report 03/25/2022





Overhead Ductwork and Cable Tray Installation

2<sup>nd</sup> floor Interior Framing







**Grand Stairway installed** 



## SHAWNEE MISSION

### Construction Report 03/11/2022

#### **This Week**

#### March 7th - March 11th

- Continued Exterior Sheathing and Framing on Area B.
- Begin Installing Air Barrier in Area D.
- Continued Exterior Window and Roof Blocking in Area D.
- Began Exterior Framing in Area A.
- Continued Interior Framing in Area D.



**Area D Exterior Sheathing** 

#### **Next Week**

#### March 14th - March 18th

- Complete Spraying Air Barrier in Area D.
- Continue Installing Overhead MEP in Area D.
- Continue Exterior Framing in Area A.
- Begin Roofing in Area D.
- Continue Exterior Blocking in Area B.
- Begin Brick install in Area D.



**Area D Exterior Spr