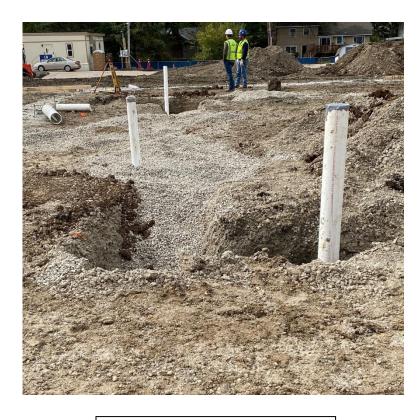

#### October 11th - October 15th

- Begin Footings in Area D
- Complete Storm Line in Area D

#### **Overview of Jobsite**

#### October 18th - October 22nd

- Complete Footings in Area D and B
- Complete Sanitary in Area D
- Begin Sanitary and Storm in Area B

**Building Pad** 