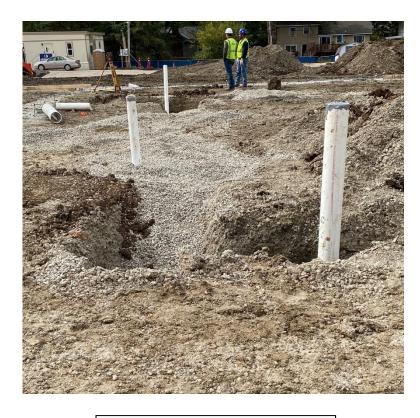

#### October 22<sup>nd</sup> - October 29<sup>th</sup>

- Complete Footings in Area D and Area B
- Deep Underground Sanitary Complete in Area D, Area B, and Area A

**Overview of Jobsite** 

#### **Next Week**

#### November 1st - November 5th

- Complete Footings in Area C
- Being Footings in Area A
- Complete Underground Electrical in Area D

**Gym Footing Rebar** 