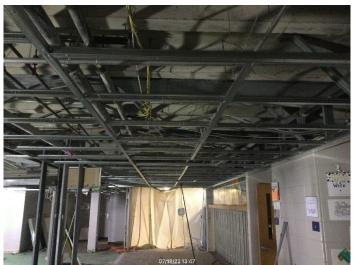

ured new sidewalk as well as slab in courtyard
- Poured concrete footing as part of the 2<sup>nd</sup> floor addition



SHAWNEE MISSION

SCHOOL DISTRICT

Poured new sidewalk and slab in courtyard area

### Next Week

#### June 18<sup>th</sup> – June 22<sup>nd</sup>

- Continue MEP installation in 2<sup>nd</sup> floor bathroom
- Pour new slab in 2<sup>nd</sup> floor addition area
- Continue hanging and finishing drywall in 2<sup>nd</sup> floor conference room and offices



Poured footing in 2<sup>nd</sup> floor addition



## Westridge Middle School



## Construction Report 07/15/2022





Finishing drywall and doorframe installation in 2<sup>nd</sup> floor offices

Continuing drywall installation in 2<sup>nd</sup> floor bathrooms



Continuing wall framing in 1<sup>st</sup> floor area



Installation of corridor ceiling grid in 1<sup>st</sup> floor area



### Westridge Middle School Construction Report 06/17/2022



### This Week

#### June 13<sup>th</sup> – June 17<sup>th</sup>

- Finished demolition in level 2 bathroom
- Finished demolition of level 1
- Finished demolition of level 2 offices and classrooms
- Began framing on level 2 bathroom and offices



Demolition of front entranceway

Next Week

#### June 20<sup>th</sup> – June 25<sup>th</sup>

- Continue wall framing in all areas
- Begin overhead MEP on level 2
- Begin rough grading for level 2 addition and courtyard



Level 1 demolition



Westridge Middle School

## Westridge Middle School



**Construction Report** 06/17/2022



Level 1 wall framing

Framing of new office space



Grading in east courtyard

D