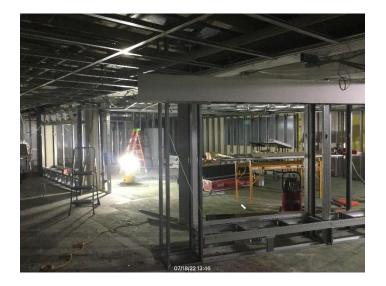

aming and ceiling grid on 1<sup>st</sup> floor area
- Poured new sidewalk as well as slab in courtyard
- Poured concrete footing as part of the 2<sup>nd</sup> floor addition



SHAWNEE MISSION

SCHOOL DISTRICT

Poured new sidewalk and slab in courtyard area

### Next Week

#### June 18<sup>th</sup> – June 22<sup>nd</sup>

- Continue MEP installation in 2<sup>nd</sup> floor bathroom
- Pour new slab in 2<sup>nd</sup> floor addition area
- Continue hanging and finishing drywall in 2<sup>nd</sup> floor conference room and offices



Poured footing in 2<sup>nd</sup> floor addition



## Westridge Middle School



## Construction Report 07/15/2022





Finishing drywall and doorframe installation in 2<sup>nd</sup> floor offices

Continuing drywall installation in 2<sup>nd</sup> floor bathrooms



Continuing wall framing in 1<sup>st</sup> floor area



Installation of corridor ceiling grid in 1<sup>st</sup> floor area



### Westridge Middle School Construction Report 06/17/2022



### This Week

#### June 13<sup>th</sup> – June 17<sup>th</sup>

- Finished demolition in level 2 bathroom
- Finished demolition of level 1
- Finished demolition of level 2 offices and classrooms
- Began framing on level 2 bathroom and offices



Demolition of front entranceway

Next Week

#### June 20<sup>th</sup> – June 25<sup>th</sup>

- Continue wall framing in all areas
- Begin overhead MEP on level 2
- Begin rough grading for level 2 addition and courtyard



Level 1 demolition



Westridge Middle School

## Westridge Middle School



**Construction Report** 06/17/2022



Level 1 wall framing

Fra