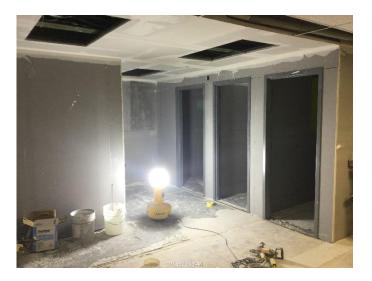

## Construction Report 07/15/2022

Finishing drywall and doorframe installation in 2<sup>nd</sup> floor offices

Continuing drywall installation in 2<sup>nd</sup> floor bathrooms

Continuing wall framing in 1<sup>st</sup> floor area