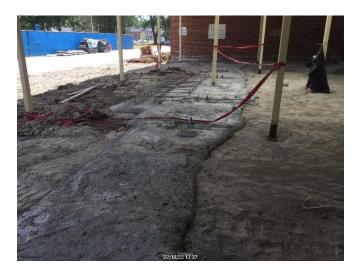

# Westridge Middle School

Construction Report 07/15/2022

### This Week

#### June 11<sup>th</sup> – June 15<sup>th</sup>

- Continued hanging and finishing drywall in 2<sup>nd</sup> floor bathroom and office area
- Began framing and ceiling grid on 1<sup>st</sup> floor area
- Poured new sidewalk as well as slab in courtyard
- Poured concrete footing as part of the 2<sup>nd</sup> floor addition



SHAWNEE MISSION

SCHOOL DISTRICT

Poured new sidewalk and slab in courtyard area

### Next Week

#### June 18<sup>th</sup> – June 22<sup>nd</sup>

- Continue MEP installation in 2<sup>nd</sup> floor bathroom
- Pour new slab in 2<sup>nd</sup> floor addition area
- Continue hanging and finishing drywall in 2<sup>nd</sup> floor conference room and offices



Poured footing in 2<sup>nd</sup> floor addition



## Westridge Middle School



## Construction Report 07/15/2022





Finishing drywall and doorframe installation in 2<sup>nd</sup> floor offices

Continuing drywall installation in 2<sup>nd</sup> floor bathrooms



Continuing wall framing in 1<sup>st</sup> floor area



Installation of corridor ceiling grid in 1<sup>st</sup> floor area



### Westridge Middle School Construction Report 06/17/2022



### This Week

#### June 13<sup>th</sup> – June 17<sup>th</sup>

- Finished demolition in level 2 bathroom
- Finished demolition of level 1
- Finished demolition of level 2 offices and classrooms
- Began framing on level 2 bathroom and offices



Demolition of front entranceway

Next Week

#### June 20<sup>th</sup> – June 25<sup>th</sup>

-