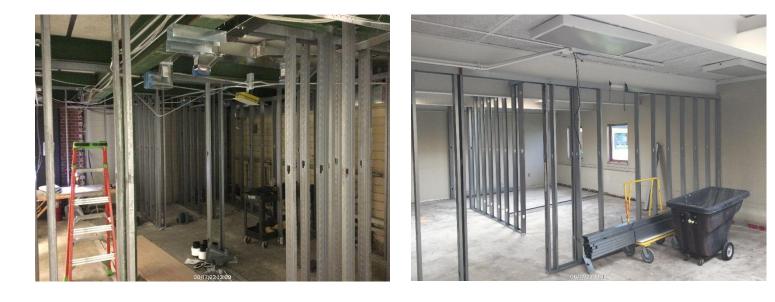

## Construction Report 07/15/2022

Finishing drywall and doorframe installation in 2<sup>nd</sup> floor offices

Continuing drywall installation in 2<sup>nd</sup> floor bathrooms

Continuing wall framing in 1<sup>st</sup> floor area

Installation of corridor ceiling grid in 1<sup>st</sup> floor area