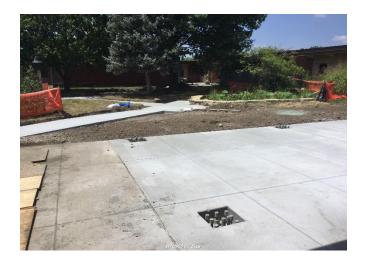

SHAWNEE MISSION

SCHOOL DISTRICT

Poured new sidewalk and slab in courtyard area