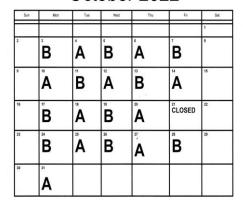

## September 2022

| Sun | Mon      | Tue       | Wed | Thu | Fri            | Sat |
|-----|----------|-----------|-----|-----|----------------|-----|
|     |          |           |     | 1   | 2              | 3   |
| 4   | 5        | First Day | B   | A   | В              | 10  |
| 11  | Å        | В         | Ä   | В   | Å              | 17  |
| 18  | <b>B</b> | A 20      | B   | Å   | В              | 24  |
| 25  | Å        | B B       | Å   | B   | 30<br><b>A</b> |     |