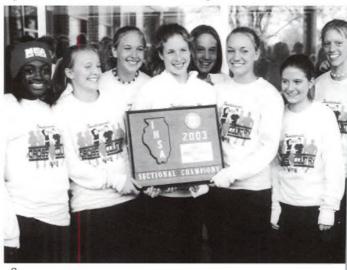

# Cross Country

- Girls: 8th in State; Sectional Champs!!!
- Boys advancing to Sectionals
- EVK going down-state!!!!
- Girls Cross Country camp-out
- · Peter's "haircut"
- Ultimate Frisbee: Purple Gatorade dominates
- "Hit the ground!!!!!" Ben's fake injury
- · Coach Mark

1. Aaron pushes the pace. 2. Anna rehydrates after the race. 3. The guys do their pre-race strides. 4. The girls look picturesque after the race. 5. Once again Jenny and Jenny run stride for stride. 6. Looking good, Peter!!! 7. The guys bundle up to cheer at state. 8. SECTIONAL CHAMPS!!!!! 9. Coach Z: the heart and soul of our team. 10. Watch out for that tree! 11. Who wears short shorts?! 12. Cross Country 1st row: Linda Deddo, Jenny Loerop, Anna Swierenga, Alexis Euwema, Jenny Zylstra, Danielle Riley. 2nd row: Tami Wieringa, Matt Benjamin, Peter Zigterman, Eric Boomsma, Dale Bonnes, Tom Speulda, Christine Snoeyink. 3rd row: Aaron Reck, Peter Groenewold, John Bradley, Jono Huizinga, Coach Zylstra, Ben Searer, Bradley Groenewold, Erik Van Kampen, Cal Drenth. 13. Erik tears up the course. 14. The girls always look so cute. 15. Jono, Matt, and Dale pack it up. 16. Look at those winning smiles! 17. The traditional picture....down state! 18. Dale crosses the bridge, 19. J.Lo avoids a water hazard.