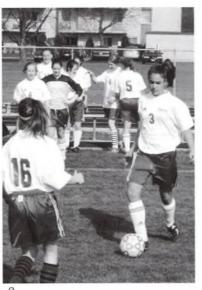

## Varsity Soccer

- The brothers VanByssum
- · The red line
- A thank you (bow)
- · All-sectional Stine
- All-conference Stine, VK, Romano, Phillip, and Petroelje
- · Berjansus, diggs and Stanks
- Peoria road trip and tournament
- Regional Champions! -3 years in row

1. Robert looks to head the ball. 2.Kyle struts downfield. 3. Varsity Soccer 1st row: Jerry Hayes, Calvin Hoving, Taylor VanByssum, Josh Brandsma, Otto Rodriguez, Marcus Andersen, Dan Oskenevad, Rich Tameling. 2nd row: David Voss, Michael Dirkse, Mike Leman, Greg VanderKamp, Robert Baptista, Rob Strodtman, Peter Woldman, Wes Kennedy, Mike Romano. 3rd row: Coach Anderson, Kyle Phillip, Brad Huizenga, Ryan Voss, Billy Aldis, Benj Petroelje, Matt Sterenberg, Ben VanByssum, Jay Stine, Shane Pageau, Paul Huck. 4. Wes slips one past the keeper. 5. Greg bodies his man off the ball. 6. Matt prepares to drill the ball. 7. Ben gets double-teamed. 8. Taylor helps Kyle get through. 9. Stine exhibiting his arsenal of moves. 10. Benj punches the ball away.