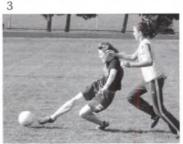

## Varsity Soccer

- The brothers VanByssum
- · The red line
- A thank you (bow)
- · All-sectional Stine
- All-conference Stine, VK, Romano, Phillip, and Petroelje
- · Berjansus, diggs and Stanks
- Peoria road trip and tournament
- Regional Champions! -3 years in row

1. Robert looks to head the ball. 2.Kyle struts downfield. 3. Varsity Soccer 1st row: Jerry Hayes, Calvin Hoving, Taylor VanByssum, Josh Brandsma, Otto Rodriguez, Marcus Andersen, Dan Oskenevad, Rich Tameling. 2nd row: David Voss, Michael Dirkse, Mike Leman, Greg VanderKamp, Robert Baptista, Rob Strodtman, Peter Woldman, Wes Kennedy, Mike Romano. 3rd row: Coach Anderson, Kyle Phillip, Brad Huizenga, Ryan Voss, Billy Aldis, Benj Petroelje, Matt Sterenberg, Ben VanByssum, Jay Stine, Shane Pageau, Paul Huck. 4. Wes slips one past the keeper. 5. Greg bodies his man off the ball. 6. Matt prepares to drill the ball. 7. Ben gets double-teamed. 8. Taylor helps Kyle get through. 9. Stine exhibiting his arsenal of moves. 10. Benj punches the ball away.