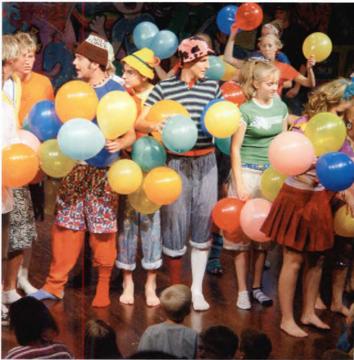

# **H<sub>2</sub>O**ctoberfest

- Daily venture to Oberweis
- · "The Wal-Mart trip"
- · Blank CD's
- A new tradition: no helium balloons for "Goodnight Irene"
- · Cubs games vs. practices
- The senior guys' provocative choreography

The freshmen enjoy their first octoberfest.
 The senior guys like toast!
 The seniors sing their final "goodnight."
 Bov makes an extraordinary blueberry pie.
 "Splish, splash I was taking a bath..."
 Kevin Holtrop struts his stuff.
 Junior girls cuddle with their new pet.
 Junior boys take on the pirates life.
 "There's a hole in the bottom of the sea!"
 Popeye and Olive Oyl: the happy couple.
 A great performance of John Jacob...
 Laura, Kristin, and Sarah go all out in their final song.
 Senior girls steal the show with their matching "buttercup" shirts.
 The freshmen are all doing what they oughta.
 Corie and Rachael throw a tantrum on the floor.
 Having fun at the paint party.