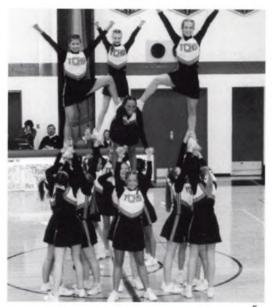

#### Cheerleaders

- · Timothy? Timothy!?
- The infamous cheer camp picture... and forgetting to turn off the flash (ALEX!!)
- Liz: "Candy is my favorite meal!
- Mountain Dew! We will miss you!!!!
- "One time in UTAH..... Can a schizophrenic... Welcome to VK's wonderful world of Biology!"
- 1st place at competition!
- Homecoming: a new beginning, thank you, Jenn and Aaron, for your hard work!

1. Cheerleaders 1st row: Rebecca Dirkse. 2nd row: Gabby Lopez, Jenna Wagner, Coach Jokich, Angela Evenhouse, Mary Lindemulder. 3rd row: Danielle Smits, Alex Jokich, Alex Hegel, Sarah Newell, Carly Jokich, Lyndsey VanderVeld. 4th row: Jenna DeWit, Stephanie Visser, Sara Peard, Elizabeth Meyer, Amanda Bulthuis, Candice Henry. 2. Our last half time ever. . . it was a good run, guys! 3. Becca's amazing scorpion! 4. Our Junior Cheer Squad performs at half time of the girls' game. How cute! 5. Our shining moment: the Homecoming routine! 6. Another one of Becca's gorgeous stunts: the tuck-arch basket toss. 7. YEAH!! 8. The squad poses for a picture at the dance. 9. The seniors have some fun at Elim Christian School during their serve project.