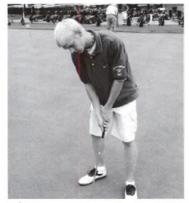

### Golf

- · VanderNaald's solid sophomore leadership & all-conference round
- Mallek's awesome 76 at regionals
- · Langkamp's great final at regionals
- · Funk's shorts
- The trip to Galena
- The wind!

1. Ryan looks on in bewilderment... 2. Adam Malleck perfects his swing. 3. Golf 1st row: Matt Veselsky, Luke Bosman, Peter Hegel, Ryan Holtrop, Evan DuBois, James Randall. 2nd row: Coach Day, Aaron Langkamp, Jon Funk, Jeff VanderNaald, Zach VanDyke, Adam Mallek, Alex Petrich. 4. Aaron sets up for a putt. 5. Nice shot, Zack! 6. Perfect form from Jeff. 7. Coach Day has a chat with his team. 8. Jeff's lookin' good! 9. The perfect stroke. 10. James looks par for the course!