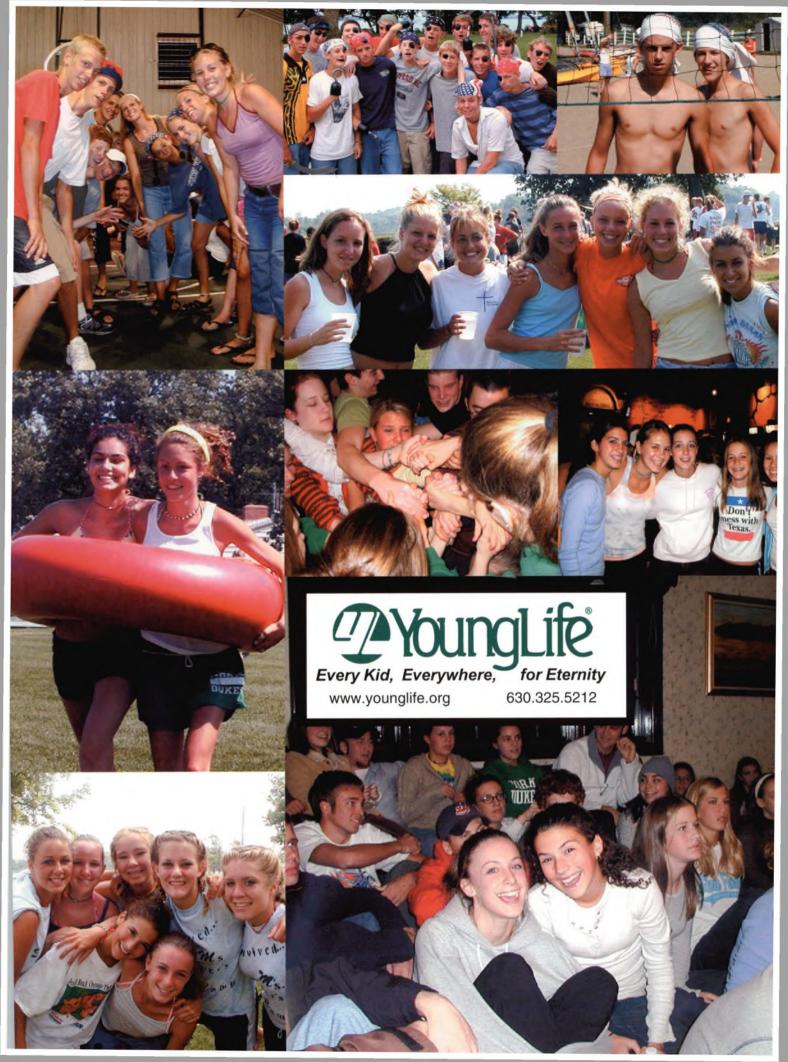

### Football

- Faculty 26, Seniors 0
- Band director Schoenbach scores a TD and preens for the audience
- The fearsome senior pass rush
- Mr. DeKoekkoek's coffin corner punts

# **H<sub>2</sub>O**ctoberfest

- Daily venture to Oberweis
- · "The Wal-Mart trip"
- · Blank CD's
- A new tradition: no helium balloons for "Goodnight Irene"
- · Cubs games vs. practices
- The senior guys' provocative choreography

The freshmen enjoy their first octoberfest.
 The senior guys like toast!
 The seniors sing their final "goodnight."
 Bov makes an extraordinary blueberry pie.
 "Splish, splash I was taking a bath..."
 Kevin Holtrop struts his stuff.
 Junior girls cuddle with their new pet.
 Junior boys take on the pirates life.
 "There's a hole in the bottom of the sea!"
 Popeye and Olive Oyl: the happy couple.
 A great performance of John Jacob...
 Laura, Kristin, and Sarah go all out in their final song.
 Senior girls steal the show with their matching "buttercup" shirts.
 The freshmen are all doing what they oughta.
 Corie and Rachael throw a tantrum on the floor.
 Having fun at the paint party.

### Father of the Bride

- Kim and John's on stage show, and it then being shut down by Mr.
   Day. "That's something no one ever needs to see."
- · The index file breaking
- The phone rings... wait that sounds an awful lot like a doorbell?
- · Krystin's "I do"
- · Mr. Ross coming to critique
- · In loving memory of Grandpa Banks
- · Mr. Day's "flamboyant" voice
- · Dante- simply amazing

# Homecoming

- · Truly, Madly, Deeply
- Finally, a GREAT D.J.
- · The senior boys' serenade at the end of the night
- · Teachers thinking they can actually dance
- · Seniors bitter for not getting to dress in the traditional 80's wear for Decade Day
- · An overwhelming victory at the Homecoming game against L.N.
- · Black and pink dresses

1. What did these kids have for dinner? 2. Our Homecoming King Dante Pope and his Queen Jenny Zylstra. 3. Freshman girls having a good time at their first Homecoming. 4. Someone call crowd control! 5. Freshmen came dressed in the 80's for Homecoming week's Decade Day 6. The sophomore ladies lookin' hot! 7. Senior boys reveal their true identities on the couch. 8. The guys ditch their dates for one last picture. 9. Jake Carwell and Mary Workman take a break from danc-10. Seniors having a good time and making

some memories.