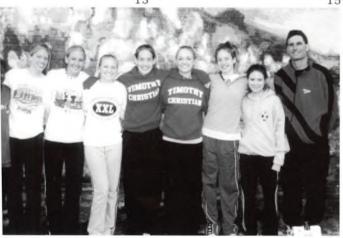

# Homecoming

- · Truly, Madly, Deeply
- Finally, a GREAT D.J.
- · The senior boys' serenade at the end of the night
- · Teachers thinking they can actually dance
- · Seniors bitter for not getting to dress in the traditional 80's wear for Decade Day
- · An overwhelming victory at the Homecoming game against L.N.
- · Black and pink dresses

1. What did these kids have for dinner? 2. Our Homecoming King Dante Pope and his Queen Jenny Zylstra. 3. Freshman girls having a good time at their first Homecoming. 4. Someone call crowd control! 5. Freshmen came dressed in the 80's for Homecoming week's Decade Day 6. The sophomore ladies lookin' hot! 7. Senior boys reveal their true identities on the couch. 8. The guys ditch their dates for one last picture. 9. Jake Carwell and Mary Workman take a break from danc-10. Seniors having a good time and making