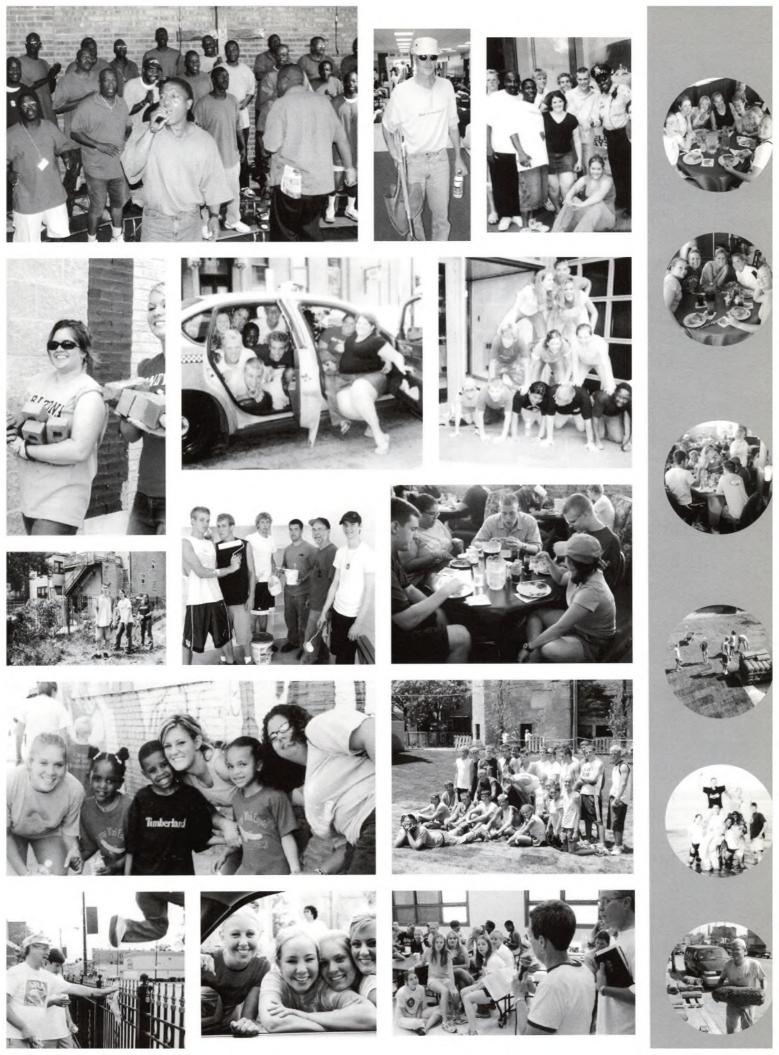

# Service

1.Tami and her Spanish partner take a break from studying to smile for the camera! 2.Senior boys paint houses in Mexico. 3. Jenny works hard. 4. Erik, Laura, and Rich in Mexico. 5. Gretchen and Rebecca help their Spanish buddy! 6. Kim smiles with her friend from Mexico. 7. Freshman boys working at Lawndale. 8. Sharon spends her spring-break helping kids in Mexico. 9. Nicole working hard in Mexico. 10. Taylor spends time helping make fortune-tellers in Minnesota.

1. Girls just wanna have fun. 2. Anji and Desmond bust out their moves. 3. Friends are havin' a blast. 4. Michael gets all the ladies. 5. Senior ladies dancin' to the music. 6. The guys are lookin' good. 7. How many senior boys can we fit in one picture? 8. Taylor shows off his Hawaiian style. 9. Aww... Jim and Alex look so

cute. 10. Otto gets some respect on the dance floor. 11. Some cool lookin' sophomore boys. 12. Cooper takes a break from dancing. 13. Four good lookin' guys. 14. Some very friendly boys. 15. Desmond and Kim strike a pose.