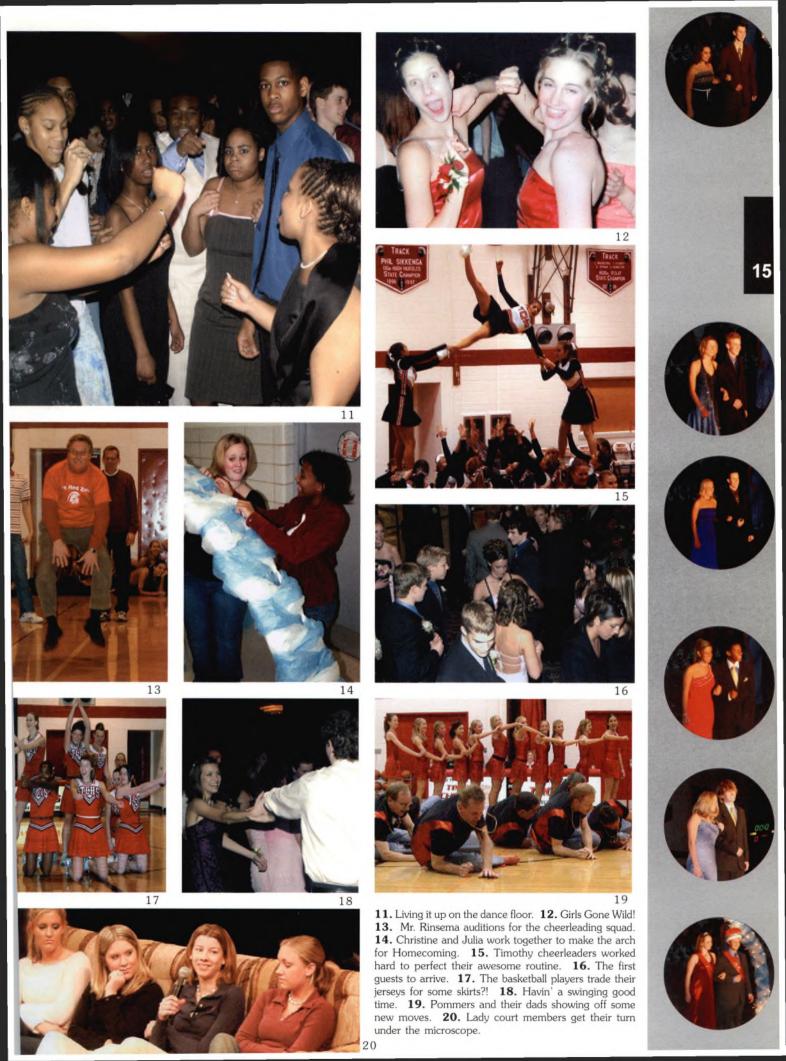

# Homecoming

- · Truly, Madly, Deeply
- Finally, a GREAT D.J.
- · The senior boys' serenade at the end of the night
- · Teachers thinking they can actually dance
- · Seniors bitter for not getting to dress in the traditional 80's wear for Decade Day
- · An overwhelming victory at the Homecoming game against L.N.
- · Black and pink dresses

1. What did these kids have for dinner? 2. Our Homecoming King Dante Pope and his Queen Jenny Zylstra. 3. Freshman girls having a good time at their first Homecoming. 4. Someone call crowd control! 5. Freshmen came dressed in the 80's for Homecoming week's Decade Day 6. The sophomore ladies lookin' hot! 7. Senior boys reveal their true identities on the couch. 8. The guys ditch their dates for one last picture. 9. Jake Carwell and Mary Workman take a break from danc-10. Seniors having a good time and making

some memories.