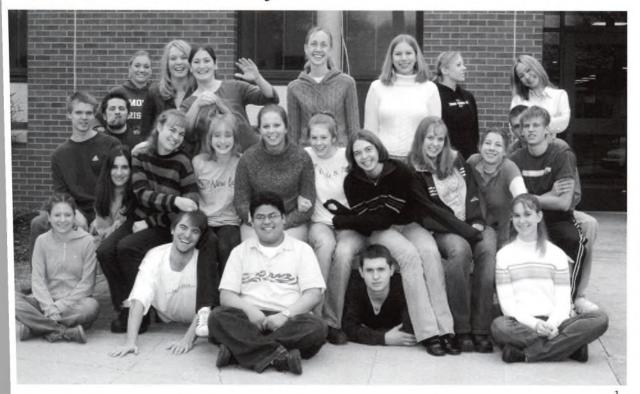

Richardson, Raul Tamez. 2nd row: Sean Kidd, Joseph Engbers, Zack Fuka. 3rd row: Peter Hegel, Robert Snyder, Coach VanProoyen, Alyssa Van Staalduinen, Zoe Voulgarakis. 6. WYSE: 1st row: Deborah Denby, Emily Moran, Krista Hoff, Laura Weglarz. 2nd row: Kiera McNicholas, Eric Boomsma, Wendy Zigterman, Zoe Voulgarakis, Karen Russell. 3rd row: Ben Post, Micah Pegman, Dan Smith, Amie Bommelje. 4th row: Mark Bonnes, Justin Bardolph, Kevin Raley, Aaron Lammers. 5th row: Nathaniel DeJong, Bradley Huizenga, Toby Crislip, Dave Wassenar. 6th row: Peter Groenewold, Coach Rink, Bradley Groenewold, Erik VanKampen. 7. The much maligned mascot of Scholastic "Bowl." 8. An intense moment during the match. 9. The square root of the inverse co-sine of 23.33 divided by 8















### enior Honor Society









1. High Honor Society 1st row; Linda Deddo, Robert Baptista, John Sianghio, John Zurek, Amy Handy. 2nd row: Eric Boomsma, Brian Woodhull, Candice Henry, Amie Bommelje, Jana Meulink, Kristin Raley, Stephanie Visser, Sarah Engbers, Rebecca Veldman, Wendy Zigterman, Peter Zigterman. 3rd row; Jenny Zylstra, Emily Voss, Karen Russell, Megan Voss, Katie Loerop, Jackie Hoekstra, Ryan Klein, Elise Anderson. 2. Honor Society 1st row: J Stine, Devin Edwards, Benjamin Searer, John Benisek, Jenny Loerop, Benjamin Petroelje, Taylor VanByssum, Matthew Sterenberg, Aaron Langkamp. 2nd row: Mark Bonnes, Jessica Hansen, Peter Groenewold, Ashley LaMontagna, Heather Hempel, Sarah Newell, John Bradley. 3. National Merit 1st row: Karen Russell, Linda Deddo. 2nd row: Amie Bommelje. 4. IHSA Academic All S