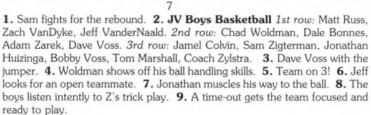

## Boys Freshman Basketball

1. Boys Freshman Basketball 1st row: Ryan Leach, Steven Ross, Aaron Cash, Jeff Groenewold, Jared Sterenberg, David Zigterman. 2nd row: DeAndre Holmes (mgr.), Cooper Venema, Daniel Roelofs, Dan Woldman, Joe Martinez, Hank Iwema, Clay Wielard, Matt Venhousen, Coach Boven. 2. Aaron Cash drives to the hoop. 3. Jeffmeister maintains control of the ball. 4.Mini-Cooper on a fast break. 5. Matt pulls up for a J. 6.Bov demands intensity. 7. The team huddles for orange slices and water. 8. Bov inspires his players during the time out. 9. Steve Ross sees the court.