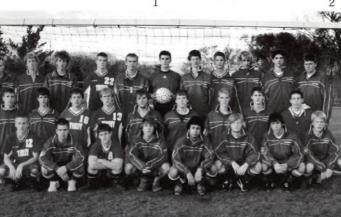

## Varsity Soccer

- The brothers VanByssum
- · The red line
- A thank you (bow)
- · All-sectional Stine
- All-conference Stine, VK, Romano, Phillip, and Petroelje
- · Berjansus, diggs and Stanks
- Peoria road trip and tournament
- Regional Champions! -3 years in row

1. Robert looks to head the ball. 2.Kyle struts downfield. 3. Varsity Soccer 1st row: Jerry Hayes, Calvin Hoving, Taylor VanByssum, Josh Brandsma, Otto Rodriguez, Marcus Andersen, Dan Oskenevad, Rich Tameling. 2nd row: David Voss, Michael Dirkse, Mike Leman, Greg VanderKamp, Robert Baptista, Rob Strodtman, Peter Woldman, Wes Kennedy, Mike Romano. 3rd row: Coach Anderson, Kyle Phillip, Brad Huizenga, Ryan Voss, Billy Aldis, Benj Petroelje, Matt Sterenberg, Ben VanByssum, Jay Stine, Shane Pageau, Paul Huck. 4. Wes slips one past the keeper. 5. Greg bodies his man off the ball. 6. Matt prepares to drill the ball. 7. Ben gets double-teamed. 8. Taylor helps Kyle get through. 9. Stine exhibiting his arsenal of moves. 10. Benj punches the ball away.