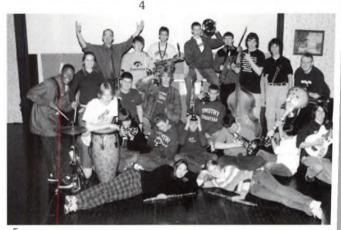

# **H<sub>2</sub>O**ctoberfest

- Daily venture to Oberweis
- · "The Wal-Mart trip"
- · Blank CD's
- A new tradition: no helium balloons for "Goodnight Irene"
- · Cubs games vs. practices
- The senior guys' provocative choreography

The freshmen enjoy their first octoberfest.
 The senior guys like toast!
 The seniors sing their final "goodnight."
 Bov makes an extraordinary blueberry pie.
 "Splish, splash I was taking a bath..."
 Kevin Holtrop struts his stuff.
 Junior girls cuddle with their new pet.
 Junior boys take on the pirates life.
 "There's a hole in the bottom of the sea!"
 Popeye and Olive Oyl: the happy couple.
 A great performance of John Jacob...
 Laura, Kristin, and Sarah go all out in their final song.
 Senior girls steal the show with their matching "buttercup" shirts.
 The freshmen are all doing what they oughta.
 Corie and Rachael throw a tantrum on the floor.
 Having fun at the paint party.