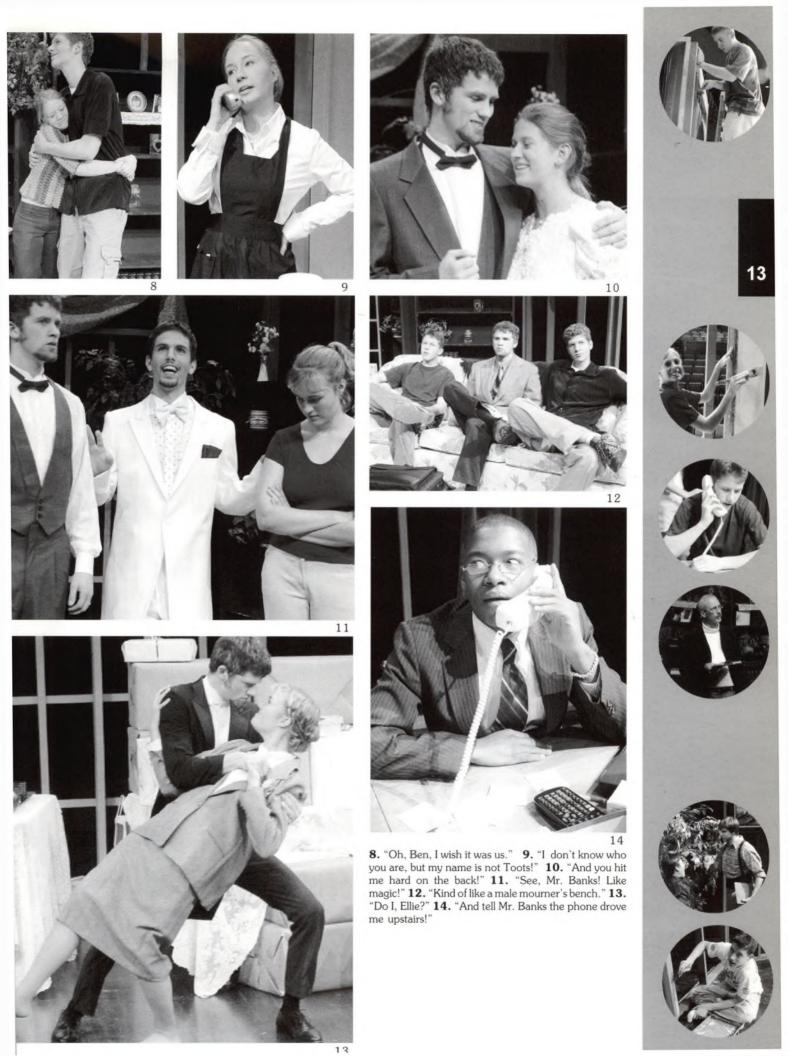

### Father of the Bride

- Kim and John's on stage show, and it then being shut down by Mr.
   Day. "That's something no one ever needs to see."
- · The index file breaking
- The phone rings... wait that sounds an awful lot like a doorbell?
- · Krystin's "I do"
- · Mr. Ross coming to critique
- · In loving memory of Grandpa Banks
- · Mr. Day's "flamboyant" voice
- · Dante- simply amazing

1. What did these kids have for dinner? 2. Our Homecoming King Dante Pope and his Queen Jenny Zylstra. 3. Freshman girls having a good time at their first Homecoming. 4. Someone call crowd control! 5. Freshmen came dressed in the 80's for Homecoming week's Decade Day 6. The sophomore ladies lookin' hot! 7. Senior boys reveal their true identities on the couch. 8. The guys ditch their dates for one last picture. 9. Jake Carwell and Mary Workman take a break from danc-10. Seniors having a good time and making

some memories.