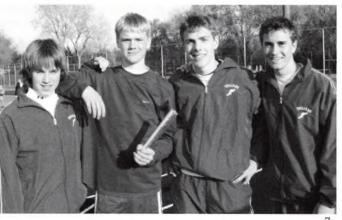

1. What did these kids have for dinner? 2. Our Homecoming King Dante Pope and his Queen Jenny Zylstra. 3. Freshman girls having a good time at their first Homecoming. 4. Someone call crowd control! 5. Freshmen came dressed in the 80's for Homecoming week's Decade Day 6. The sophomore ladies lookin' hot! 7. Senior boys reveal their true identities on the couch. 8. The guys ditch their dates for one last picture. 9. Jake Carwell and Mary Workman take a break from danc-10. Seniors having a good time and making