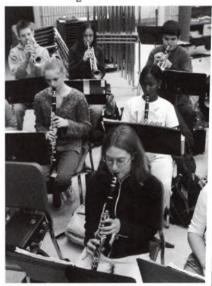

### Band

2

- · Jazz Band groove sucker
- "1... 2... Don't sound like poo!"
- Pirates of the Caribbean!
- · Pep Band

3

1. Aaron and Sean play some smooth sax. 2. Josh represents the low brass. 3.Concert Band 1st row: Natalie Mulder, Stephanie Siadek, Dana VanTholen, Ashley Biesbor, Candace Henry, Megan Folkerts, Amy Bommelje, Sarah Newell, Sarah Cranmer, Kathy Pasek, Dawn Wieringa, Danielle Smits. 2nd row: Rob Sullivan, Matt Benjamin, Dan Roelofs, Anna Swieringa, Brian VanKampen, Nathan Meyer, Rob Strodtman, Tami Wieringa, Jason Griffin, Andy Ziegler, Adrena Martin. 3rd row: Brian Ferwerda, Grace Sianghio, Aaron Bardolph, Laura Weglarz, Sean Kidd, Kris Sutton, Brandon Van Dyk, John Zurek, Kim Howard, Nick Ross, Scott Hamilton, Lechi Stockley. 4th row: Dante Pope, Dan Sourile, Sean Armbruster, DeAndre Holmes, Justin Bardolph, Kevin Connolly, Wes Kennedy, Jenny Valentine, Christy Pasek, Josh Benjamin, Nate DeJong, Matt Veselsky, Mr. Shoenbach. 4. Everyone's focused on the music. 5. Jazz Band 1st row: Sarah Cranmer, Dawn Wieringa. 2nd row: Dante Pope, Justin Bardolph, Brian Van Kampen, Nathan Meyer, Andy Ziegler, Ellen Angelico, Brad Bordyn. 3rd row: Laura Weglarz, Matt Veselsky, Aaron Bardolph, Brandon Van Dyke. 4th row: Mr. Shoenbach, Sean Kidd, Zach Wetta, Nathan DeJong, Josh Benjamin, Ian Ross, Sean Armbruster, Brian Speelman. 6. What was he thinking exactly? 7. Sean rocks out on the vibes.