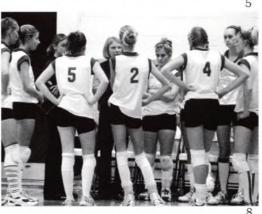

1. What did these kids have for dinner? 2. Our Homecoming King Dante Pope and his Queen Jenny Zylstra. 3. Freshman girls having a good time at their first Homecoming. 4. Someone call crowd control! 5. Freshmen came dressed in the 80's for Homecoming week's Decade Day 6. The sophomore ladies lookin' hot! 7. Senior boys reveal their true identities on the couch. 8. The guys ditch their dates for one last picture. 9. Jake Carwell and Mary Workman take a break from danc-10. Seniors having a good time and making