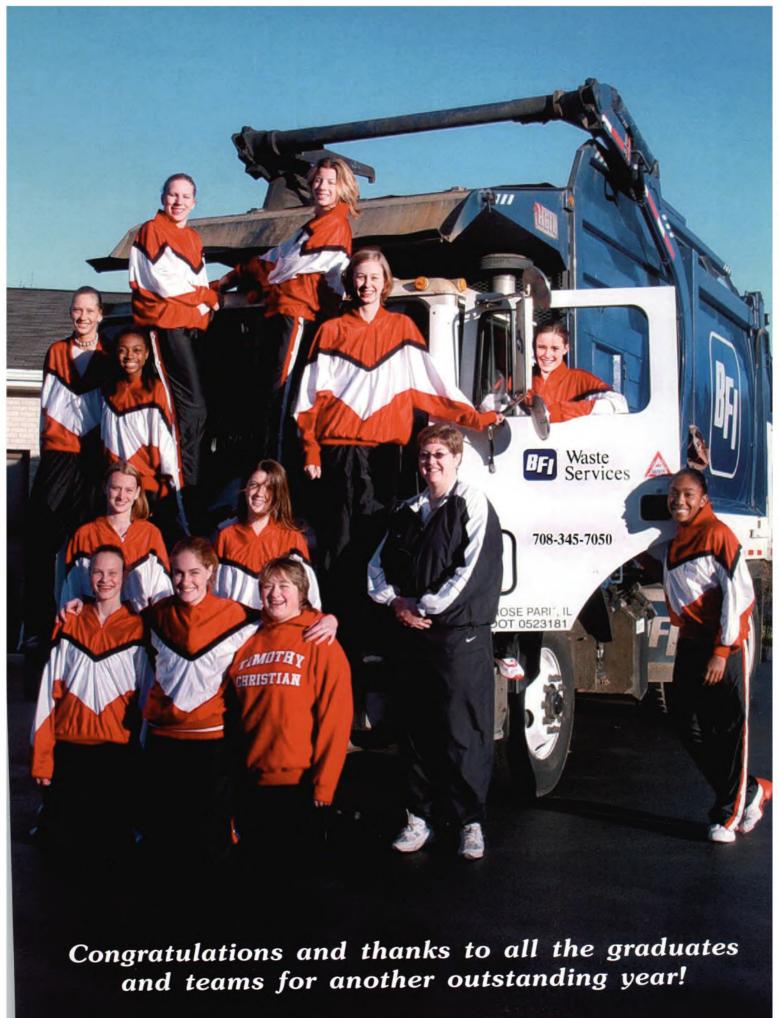

### Football

- Faculty 26, Seniors 0
- Band director Schoenbach scores a TD and preens for the audience
- The fearsome senior pass rush
- Mr. DeKoekkoek's coffin corner punts

# **H<sub>2</sub>O**ctoberfest

- Daily venture to Oberweis
- · "The Wal-Mart trip"
- · Blank CD's
- A new tradition: no helium balloons for "Goodnight Irene"
- · Cubs games vs. practices
- The senior guys' provocative choreography

The freshmen enjoy their first octoberfest.
 The senior guys like toast!
 The seniors sing their final "goodnight."
 Bov makes an extraordinary blueberry pie.
 "Splish, splash I was taking a bath..."
 Kevin Holtrop struts his stuff.
 Junior girls cuddle with their new pet.
 Junior boys take on the pirates life.
 "There's a hole in the bottom of the sea!"
 Popeye and Olive Oyl: the happy couple.
 A great performance of John Jacob...
 Laura, Kristin, and Sarah go all out in their final song.
 Senior girls steal the show with their matching "buttercup" shirts.
 The freshmen are all doing what they oughta.
 Corie and Rachael throw a tantrum on the floor.
 Having fun at the paint party.