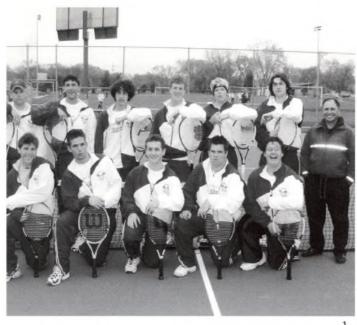

## Girls Tennis

- •The Mean Trio
- Margie's ridiculously tall tennis shoes
- Our IMSA buddies (skateboards!!)
- · "Quick! I need a scientific answer...uh, yes?"

6
1. Varsity ladies show off their, oh so stylish, racquets. 2. Rachel DeGroot makes a quick dash to the side line.

3. Jessica Garcia serves it up with a smile. 4. Girls Varsity Tennis 1st row: Alex Jokich, Margie Girotti, Ashley Harris, Sharon Dodgson, Jackie Hoekstra. 2nd row: Kristin Conboy, Amy Kranenborg, Karen Russell, Coach Mills, Rachel DeGroot, Emily Dixon, Krista Hoff. 5. Girls JV Tennis 1st row: Erica Heavner, Jena Wagner, Carly Jokich, Rachel Bright. 2nd row: Rebecca VanderNaald, Jessica Garcia, Coach Bogdalek, Ruth Dodgson, Valerie Hoving. Not pictured: Abbie DeVries. 6. Emily Dixon waiting for the forehand return. 7. The JV singles players. 8. I think Alex posed for this one. 9. Sharon follows through her perfect forehand.