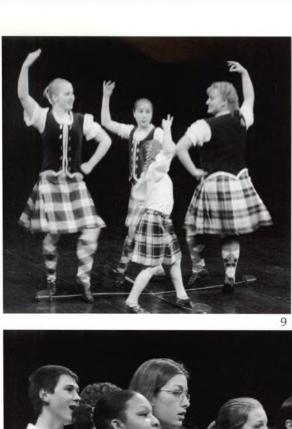

# Homecoming

- · Truly, Madly, Deeply
- Finally, a GREAT D.J.
- · The senior boys' serenade at the end of the night
- · Teachers thinking they can actually dance
- · Seniors bitter for not getting to dress in the traditional 80's wear for Decade Day
- · An overwhelming victory at the Homecoming game against L.N.
- · Black and pink dresses

1. What did these kids have for dinner? 2. Our Homecoming King Dante Pope and his Queen Jenny Zylstra. 3. Freshman girls having a good time at their first Homecoming. 4. Someone call crowd control! 5. Freshmen came dressed in the 80's for Homecoming week's Decade Day 6. The sophomore ladies lookin' hot! 7. Senior boys reveal their true identities on the couch. 8. The guys ditch their dates for one last picture. 9. Jake Carwell and Mary Workman take a break from danc-10. Seniors having a good time and making