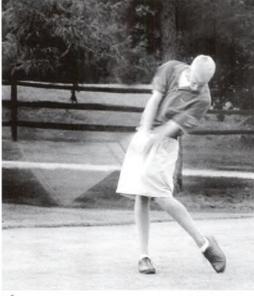

### Golf

- · VanderNaald's solid sophomore leadership & all-conference round
- Mallek's awesome 76 at regionals
- · Langkamp's great final at regionals
- · Funk's shorts
- The trip to Galena
- The wind!

1. Ryan looks on in bewilderment... 2. Adam Malleck perfects his swing. 3. Golf 1st row: Matt Veselsky, Luke Bosman, Peter Hegel, Ryan Holtrop, Evan DuBois, James Randall. 2nd row: Coach Day, Aaron Langkamp, Jon Funk, Jeff VanderNaald, Zach VanDyke, Adam Mallek, Alex Petrich. 4. Aaron sets up for a putt. 5. Nice shot, Zack! 6. Perfect form from Jeff. 7. Coach Day has a chat with his team. 8. Jeff's lookin' good! 9. The perfect stroke. 10. James looks par for the course!