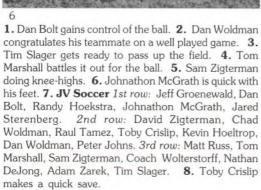

## JV Soccer

- Adam's 2 goal, 2 assists game
- Chad's great shot that just caught the cross-bar vs. York
- Our great effort against an obviously superior Glenbard East team
- Two very bad calls by an official that led directly to goals for opposing teams