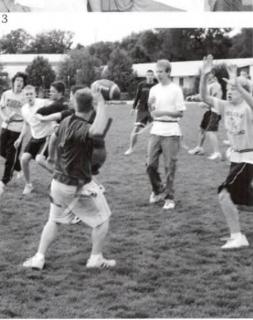

### Football

- Faculty 26, Seniors 0
- Band director Schoenbach scores a TD and preens for the audience
- The fearsome senior pass rush
- Mr. DeKoekkoek's coffin corner punts