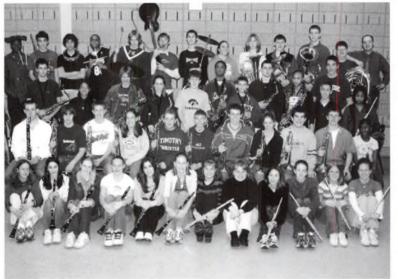

### Football

- Faculty 26, Seniors 0
- Band director Schoenbach scores a TD and preens for the audience
- The fearsome senior pass rush
- Mr. DeKoekkoek's coffin corner punts