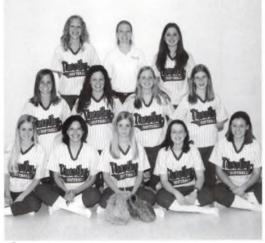

## Varsity Softball

- Mmmm...GoTC!
- OooooooCorFreundt......
- Get a HIT! HIT! HIT!
- A winning season (over .500)
- · Meetings on the pitcher's mound
- Brittany brings food for "the team"
- · Going to the regional championships
- · Beating the number one seed
- NIIIICE!!

Melissa and Katie get down and dirty.
 The girls show their disapproval on a call.
 Picture perfect.
 Corie Freundt throws some fire.
 Coach gives Megan some pointers.
 Keep your eye on the ball!
 Mary takes a whack at the ball!
 Varsity Softball Istrow:
 Allie Baumbach, Julia Andersen, Samantha Grunze,
 Shelley Muszynski.
 Ind row: Melissa Tameling, Corie Freundt, Mary Romano.
 Ind row: Jessica Freundt,
 Katie Van Byssum, Megan Folkerts, Brittany DeBoer,
 Coach Wieringa.
 Not pictured: Courtney VanReken.
 Good morning, Sunshine!
 Allie takes a lead off.