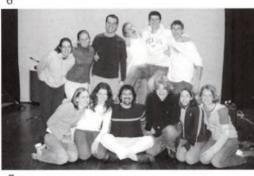

1. What did these kids have for dinner? 2. Our Homecoming King Dante Pope and his Queen Jenny Zylstra. 3. Freshman girls having a good time at their first Homecoming. 4. Someone call crowd control! 5. Freshmen came dressed in the 80's for Homecoming week's Decade Day 6. The sophomore ladies lookin' hot! 7. Senior boys reveal their true identities on the couch. 8. The guys ditch their dates for one last picture. 9. Jake Carwell and Mary Workman take a break from danc-10. Seniors having a good time and making