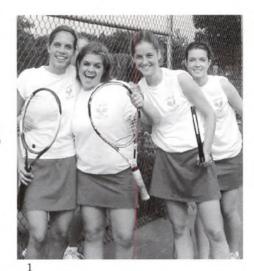

## Girls Tennis

- •The Mean Trio
- Margie's ridiculously tall tennis shoes
- Our IMSA buddies (skateboards!!)
- · "Quick! I need a scientific answer...uh, yes?"

6
1. Varsity ladies show off their, oh so stylish, racquets. 2. Rachel DeGroot makes a quick dash to the side line.

3. Jessica Garcia serves it up with a smile. 4. Girls Varsity Tennis 1st row: Alex Jokich, Margie Girotti, Ashley Harris, Sharon Dodgson, Jackie Hoekstra. 2nd row: Kristin Conboy, Amy Kranenborg, Karen Russell, Coach Mills, Rachel DeGroot, Emily Dixon, Krista Hoff. 5. Girls JV Tennis 1st row: Erica Heavner, Jena Wagner, Carly Jokich, Rachel Bright. 2nd row: Rebecca VanderNaald, Jessica Garcia, Coach Bogdalek, Ruth Dodgson, Valerie Hoving. Not pictured: Abbie DeVries. 6. Emily Dixon waiting for the forehand return. 7. The JV singles players. 8. I think Alex posed for this one. 9. Sharon follows through her perfect forehand.