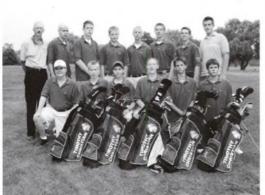

### Golf

- · VanderNaald's solid sophomore leadership & all-conference round
- Mallek's awesome 76 at regionals
- · Langkamp's great final at regionals
- · Funk's shorts
- The trip to Galena
- The wind!

1. Ryan looks on in bewilderment... 2. Adam Malleck perfects his swing. 3. Golf 1st row: Matt Veselsky, Luke Bosman, Peter Hegel, Ryan Holtrop, Evan DuBois, James Randall. 2nd row: Coach Day, Aaron Langkamp, Jon Funk, Jeff VanderNaald, Zach VanDyke, Adam Mallek, Alex Petrich. 4. Aaron sets up for a putt. 5. Nice shot, Zack! 6. Perfect form from Jeff. 7. Coach Day has a chat with his team. 8. Jeff's lookin' good! 9. The perfect stroke. 10. James looks par for the course!