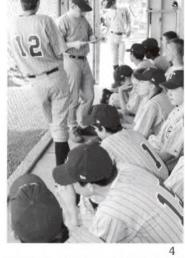

# Varsity Baseball

- · "Batter made no attempt to avoid being hit"
- Zak's baseball tattoo
- · "dangerous baserunning" -Walther forfeit
- dugout banter
- · Rich Tameling's perfect game (and Randy Johnson's)
- · "How many outs Benj?"
- 20 regular season wins
- PSL All Conference- Benj and Mike

1. Varsity Baseball 1st row: Zach VanDyke, John Benisek, Rich Tameling, Steve Folkerts. 2nd row: Kyle Phillip, Mike Swierenga, Mike Romano, Aaron Langkamp, Dave Bere. 3rd row: Coach Boven, Ben VanByssum, Shane Pageau, Tom VanDyke, Benj Petroelje, Coach Snoeyink. 2. Benisek brings on the heat. 3. Zach VanDyke rounds third to score. 4. Steee-rike three!! 5. Trojans in the dugout watch the game intently? 6. What is going on here? 7. Players congratulate VanByssum after a home run. 8. Coaches Snoeyink and Boven keep the team in line. 9. Kyle