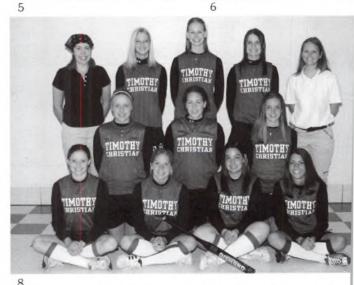

## Varsity Softball

- Mmmm...GoTC!
- OooooooCorFreundt......
- Get a HIT! HIT! HIT!
- A winning season (over .500)
- · Meetings on the pitcher's mound
- Brittany brings food for "the team"
- · Going to the regional championships
- · Beating the number one seed
- NIIIICE!!

Melissa and Katie get down and dirty.
 The girls show their disapproval on a call.
 Picture perfect.
 Corie Freundt throws some fire.
 Coach gives Megan some pointers.
 Keep your eye on the ball!
 Mary takes a whack at the ball!
 Varsity Softball Istrow:
 Allie Baumbach, Julia Andersen, Samantha Grunze,
 Shelley Muszynski.
 Ind row: Melissa Tameling, Corie Freundt, Mary Romano.
 Ind row: Jessica Freundt,
 Katie Van Byssum, Megan Folkerts, Brittany DeBoer,
 Coach Wieringa.
 Not pictured: Courtney VanReken.
 Good morning, Sunshine!
 Allie takes a lead off.