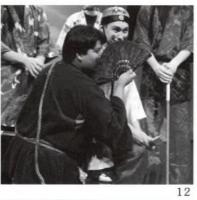

### The MIKAD(

4

1. Koko woos Katisha 2. A pretty bride. 3. The train of little ladies provokes Pooh Bah. 4. We are gentlemen of Japan. 5. The Mikado cracks himself up. 6. What to do? 7. The cast of The Mikado. 8. Three little maids from school are we! 9. I think he'd tell it better alive than in pieces. 10. My call with ven-Chief Justice. 12. And his Nancy on his This is how you should hold your fan. 16. "Does he fit in his tiny tutu?"