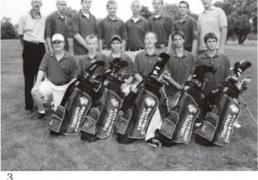

### Golf

- · VanderNaald's solid sophomore leadership & all-conference round
- Mallek's awesome 76 at regionals
- · Langkamp's great final at regionals
- · Funk's shorts
- The trip to Galena
- The wind!

1. Ryan looks on in bewilderment... 2. Adam Malleck perfects his swing. 3. Golf 1st row: Matt Veselsky, Luke Bosman, Peter Hegel, Ryan Holtrop, Evan DuBois, James Randall. 2nd row: Coach Day, Aaron Langkamp, Jon Funk, Jeff VanderNaald, Zach VanDyke, Adam Mallek, Alex Petrich. 4. Aaron sets up for a putt. 5. Nice shot, Zack! 6. Perfect form from Jeff. 7. Coach Day has a chat with his team. 8. Jeff's lookin' good! 9. The perfect stroke. 10. James looks par for the course!