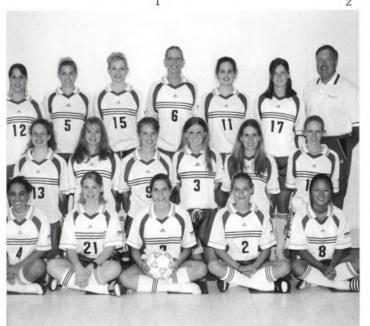

1. Robert looks to head the ball. 2.Kyle struts downfield. 3. Varsity Soccer 1st row: Jerry Hayes, Calvin Hoving, Taylor VanByssum, Josh Brandsma, Otto Rodriguez, Marcus Andersen, Dan Oskenevad, Rich Tameling. 2nd row: David Voss, Michael Dirkse, Mike Leman, Greg VanderKamp, Robert Baptista, Rob Strodtman, Peter Woldman, Wes Kennedy, Mike Romano. 3rd row: Coach Anderson, Kyle Phillip, Brad Huizenga, Ryan Voss, Billy Aldis, Benj Petroelje, Matt Sterenberg, Ben VanByssum, Jay Stine, Shane Pageau, Paul Huck. 4. Wes slips one past the keeper. 5. Greg bodies his man off the ball. 6. Matt prepares to drill the ball. 7. Ben gets double-teamed. 8. Taylor helps Kyle get through. 9. Stine exhibiting his arsenal of moves. 10. Benj punches the ball away.