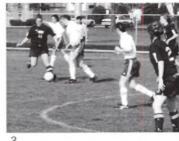

## Varsity Soccer

- The brothers VanByssum
- · The red line
- A thank you (bow)
- · All-sectional Stine
- All-conference Stine, VK, Romano, Phillip, and Petroelje
- · Berjansus, diggs and Stanks
- Peoria road trip and tournament
- Regional Champions! -3 years in row

1. Robert looks to head the ball. 2.Kyle struts downfield. 3. Varsity Soccer 1st row: Jerry Hayes, Calvin Hoving, Taylor VanByssum, Josh Brandsma, Otto Rodriguez, Marcus Andersen, Dan Oskenevad, Rich Tameling. 2nd row: David Voss, Michael Dirkse, Mike Leman, Greg VanderKamp, Robert Baptista, Rob Strodtman, Peter Woldman, Wes Kennedy, Mike Romano. 3rd row: Coach Anderson, Kyle Phillip, Brad Huizenga, Ryan Voss, Billy Aldis, Benj Petroelje, Matt Sterenberg, Ben VanByssum, Jay Stine, Shane Pageau, Paul Huck. 4. Wes slips one past the keeper. 5. Greg bodies his man off the ball. 6. Matt prepares to drill the ball. 7. Ben gets double-teamed. 8. Taylor helps Kyle get through. 9. Stine exhibiting his arsenal of moves. 10. Benj punches the ball away.