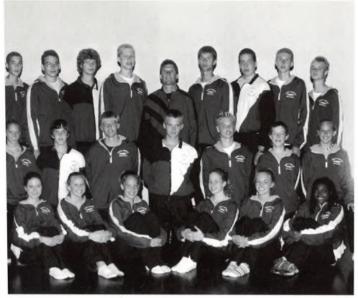

# Cross Country

- Girls: 8th in State; Sectional Champs!!!
- Boys advancing to Sectionals
- EVK going down-state!!!!
- Girls Cross Country camp-out
- · Peter's "haircut"
- Ultimate Frisbee: Purple Gatorade dominates
- "Hit the ground!!!!!" Ben's fake injury
- · Coach Mark

1. Aaron pushes the pace. 2. Anna rehydrates after the race. 3. The guys do their pre-race strides. 4. The girls look picturesque after the race. 5. Once again Jenny and Jenny run stride for stride. 6. Looking good, Peter!!! 7. The guys bundle up to cheer at state. 8. SECTIONAL CHAMPS!!!!! 9. Coach Z: the heart and soul of our team. 10. Watch out for that tree! 11. Who wears short shorts?! 12. Cross Country 1st row: Linda Deddo, Jenny Loerop, Anna Swierenga, Alexis Euwema, Jenny Zylstra, Danielle Riley. 2nd row: Tami Wieringa, Matt Benjamin, Peter Zigterman, Eric Boomsma, Dale Bonnes, Tom Speulda, Christine Snoeyink. 3rd row: Aaron Reck, Peter Groenewold, John Bradley, Jono Huizinga, Coach Zylstra, Ben Searer, Bradley Groenewold, Erik Van Kampen, Cal Drenth. 13. Erik tears up the course. 14. The girls always look so cute. 15. Jono, Matt, and Dale pack it up. 16. Look at those winning smiles! 17. The traditional picture....down state! 18. Dale crosses the bridge, 19. J.Lo avoids a water hazard.