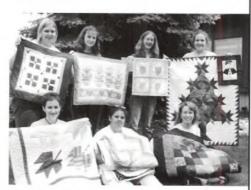

The freshmen enjoy their first octoberfest.
 The senior guys like toast!
 The seniors sing their final "goodnight."
 Bov makes an extraordinary blueberry pie.
 "Splish, splash I was taking a bath..."
 Kevin Holtrop struts his stuff.
 Junior girls cuddle with their new pet.
 Junior boys take on the pirates life.
 "There's a hole in the bottom of the sea!"
 Popeye and Olive Oyl: the happy couple.
 A great performance of John Jacob...
 Laura, Kristin, and Sarah go all out in their final song.
 Senior girls steal the show with their matching "buttercup" shirts.
 The freshmen are all doing what they oughta.
 Corie and Rachael throw a tantrum on the floor.
 Having fun at the paint party.