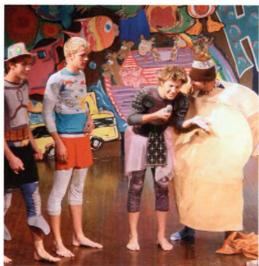

The freshmen enjoy their first octoberfest.
 The senior guys like toast!
 The seniors sing their final "goodnight."
 Bov makes an extraordinary blueberry pie.
 "Splish, splash I was taking a bath..."
 Kevin Holtrop struts his stuff.
 Junior girls cuddle with their new pet.
 Junior boys take on the pirates life.
 "There's a hole in the bottom of the sea!"
 Popeye and Olive Oyl: the happy couple.
 A great performance of John Jacob...
 Laura, Kristin, and Sarah go all out in their final song.
 Senior girls steal the show with their matching "buttercup" shirts.
 The freshmen are all doing what they oughta.
 Corie and Rachael throw a tantrum on the floor.
 Having fun at the paint party.