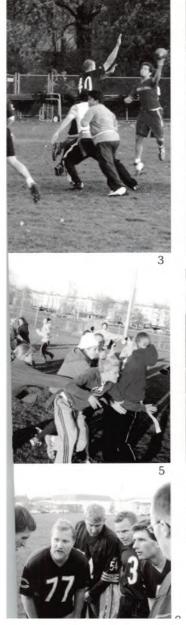

### Father of the Bride

- Kim and John's on stage show, and it then being shut down by Mr.
   Day. "That's something no one ever needs to see."
- · The index file breaking
- The phone rings... wait that sounds an awful lot like a doorbell?
- · Krystin's "I do"
- · Mr. Ross coming to critique
- · In loving memory of Grandpa Banks
- · Mr. Day's "flamboyant" voice
- · Dante- simply amazing