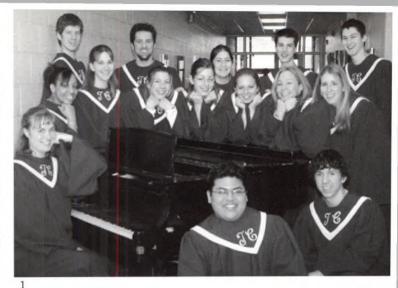

### Choir

1. Chamber Choir 1st row: Amie Bommelje, John Sianghio, Dan Oksnevad. 2nd row: Angela Cole, Amy Handy, Wendy Zigterman, Gretchen Kuick, Kristin Raley, Elise Anderson, Heather Huizenga. 3rd row: John Bradley, Brian Woodhull, Karen Russell, Matt Richert, Wesley Kennedy. 2. Mr. Wolterstorff leads the choir in some breathing exercises. 3. Freshman Choir 1st row: Jenna Kuiper, Katie Bonnes, Christiana Miedema, Hank Iwema, Seth Origitano, Joey Martinez, Daniel Woldman. 2nd row: Gretta Hayes, Arianna Folkes, Holly Evenhouse, Nora Krieker, Elizabeth Serrano, Denise Serrano, Lindsay Vanderveld, Amanda Carmichael, Colin DeBois, Jared Sterenberg, Tim Martinez, Josh Oksnevald, Kristin Kulisek, Kaitlin Jones, Laura Rose, Amanda Bulthius. 3rd row: