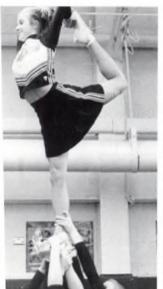

1. Cheerleaders 1st row: Rebecca Dirkse. 2nd row: Gabby Lopez, Jenna Wagner, Coach Jokich, Angela Evenhouse, Mary Lindemulder. 3rd row: Danielle Smits, Alex Jokich, Alex Hegel, Sarah Newell, Carly Jokich, Lyndsey VanderVeld. 4th row: Jenna DeWit, Stephanie Visser, Sara Peard, Elizabeth Meyer, Amanda Bulthuis, Candice Henry. 2. Our last half time ever. . . it was a good run, guys! 3. Becca's amazing scorpion! 4. Our Junior Cheer Squad performs at half time of the girls' game. How cute! 5. Our shining moment: the Homecoming routine! 6. Another one of Becca's gorgeous stunts: the tuck-arch basket toss. 7. YEAH!! 8. The squad poses for a picture at the dance. 9. The seniors have some fun at Elim Christian School during their serve project.