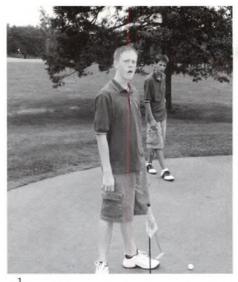

### Golf

- · VanderNaald's solid sophomore leadership & all-conference round
- Mallek's awesome 76 at regionals
- · Langkamp's great final at regionals
- · Funk's shorts
- The trip to Galena
- The wind!

1. Ryan looks on in bewilderment... 2. Adam Malleck perfects his swing. 3. Golf 1st row: Matt Veselsky, Luke Bosman, Peter Hegel, Ryan Holtrop, Evan DuBois, James Randall. 2nd row: Coach Day, Aaron Langkamp, Jon Funk, Jeff VanderNaald, Zach VanDyke, Adam Mallek, Alex Petrich. 4. Aaron sets up for a putt. 5. Nice shot, Zack! 6. Perfect form from Jeff. 7. Coach Day has a chat with his team. 8. Jeff's lookin' good! 9. The perfect stroke. 10. James looks par for the course!