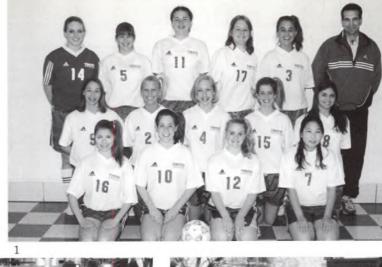

## Girls Varsity Soccer

1. Emily Dixon, with a perfect trap. 2. Tahnee Ellens fights for possession. 3. Girls Varsity Soccer 1st row: Alex Jokich, Laura Roose, Krista Hoff, Abbie DeVries, Bethany Hamstra. 2nd row: Alexis Euwema, Becky Veldman, Ruth Dodgson, Liz Meyer, Heather Huizenga, Mary Loerop. 3rd row: Alex Origitano, Justina Jongsma, Tahnee Ellens, Jana Lucas, Michelle Benisek, Emily Dixon, Coach Hull. 4. Coach Hull instructs the ladies on the finer points of the game. 5. Becky Veldmen gets kneed while making the play. 6. Mary and Lisa gang up on their opponent.