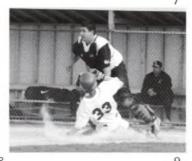

1. Varsity Baseball 1st row: Zach VanDyke, John Benisek, Rich Tameling, Steve Folkerts. 2nd row: Kyle Phillip, Mike Swierenga, Mike Romano, Aaron Langkamp, Dave Bere. 3rd row: Coach Boven, Ben VanByssum, Shane Pageau, Tom VanDyke, Benj Petroelje, Coach Snoeyink. 2. Benisek brings on the heat. 3. Zach VanDyke rounds third to score. 4. Steee-rike three!! 5. Trojans in the dugout watch the game intently? 6. What is going on here? 7. Players congratulate VanByssum after a home run. 8. Coaches Snoeyink and Boven keep the team in line. 9. Kyle