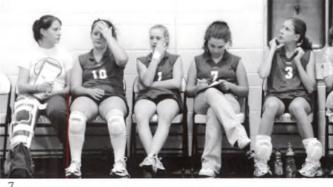

1. What did these kids have for dinner? 2. Our Homecoming King Dante Pope and his Queen Jenny Zylstra. 3. Freshman girls having a good time at their first Homecoming. 4. Someone call crowd control! 5. Freshmen came dressed in the 80's for Homecoming week's Decade Day 6. The sophomore ladies lookin' hot! 7. Senior boys reveal their true identities on the couch. 8. The guys ditch their dates for one last picture. 9. Jake Carwell and Mary Workman take a break from danc-10. Seniors having a good time and making

some memories.