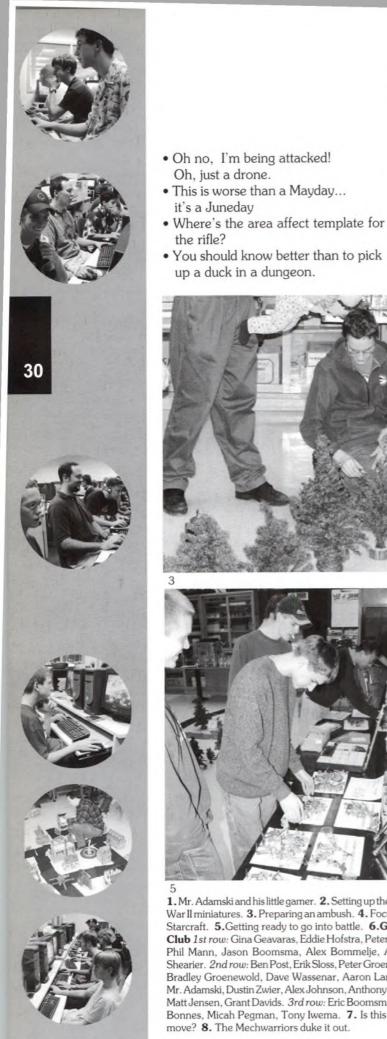

# Gaming Club

Oh, just a drone.

up a duck in a dungeon.

it's a Juneday

the rifle?

### SCHOLASTIC BOWL

- · Adam raises his hand
- · "Are you ready to lose?"
- Leaving our \$600 buzzer system in Joliet
   WYSE.
- · 1st in Regionals, 2nd in Sectionals
- · 4th in State
- · Nuclear War

1. Amy relaxes between toss-ups. 2. Mr. Rink gives his team a pep-talk before the match. 3. On your mark...get set..buzz! 4. Varsity Scholastic Bowl: 1st row: Coach Rink. 2nd row: Peter Groenewold, Karen Russell, Deborah Denby, Ben Post. 3rd row: Cory Snyder, Emily Moran, Kiera McNicholas. 5. JV Scholastic Bowl: 1st row: Nathaniel DeJong, Bradley Groenewold, Isaiah Richardson, Raul Tamez. 2nd row: Sean Kidd, Joseph Engbers, Zack Fuka. 3rd row: Peter Hegel, Robert Snyder, Coach VanProoyen, Alyssa Van Staalduinen, Zoe Voulgarakis. 6. WYSE: 1st row: Deborah Denby, Emily Moran, Krista Hoff, Laura Weglarz. 2nd row: Kiera McNicholas, Eric Boomsma, Wendy Zigterman, Zoe Voulgarakis, Karen Russell. 3rd row: Ben Post, Micah Pegman, Dan Smith, Amie Bommelje. 4th row: Mark Bonnes, Justin Bardolph, Kevin Raley, Aaron Lammers. 5th row: Nathaniel DeJong, Bradley Huizenga, Toby Crislip, Dave Wassenar. 6th row: Peter Groenewold, Coach Rink, Bradley Groenewold, Erik VanKampen. 7. The much maligned mascot of Scholastic "Bowl." 8. An intense moment during the match. 9. The square root of the inverse co-sine of 23.33 divided by 8