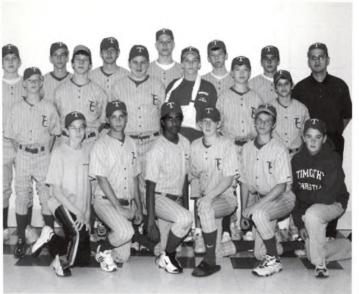

# Varsity Baseball

- · "Batter made no attempt to avoid being hit"
- Zak's baseball tattoo
- · "dangerous baserunning" -Walther forfeit
- dugout banter
- · Rich Tameling's perfect game (and Randy Johnson's)
- · "How many outs Benj?"
- 20 regular season wins
- PSL All Conference- Benj and Mike

1. Varsity Baseball 1st row: Zach VanDyke, John Benisek, Rich Tameling, Steve Folkerts. 2nd row: Kyle Phillip, Mike Swierenga, Mike Romano, Aaron Langkamp, Dave Bere. 3rd row: Coach Boven, Ben VanByssum, Shane Pageau, Tom VanDyke, Benj Petroelje, Coach Snoeyink. 2. Benisek brings on the heat. 3. Zach VanDyke rounds third to score. 4. Steee-rike three!! 5. Trojans in the dugout watch the game intently? 6. What is going on here? 7. Players congratulate VanByssum after a home run. 8. Coaches Snoeyink and Boven keep the team in line. 9. Kyle