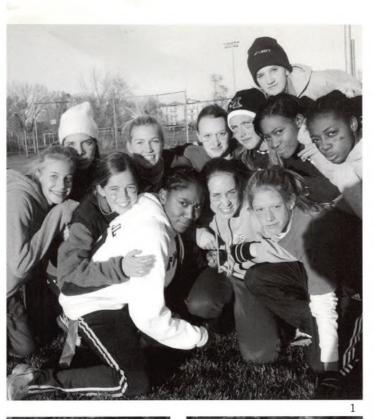

### Football

- Faculty 26, Seniors 0
- Band director Schoenbach scores a TD and preens for the audience
- The fearsome senior pass rush
- Mr. DeKoekkoek's coffin corner punts