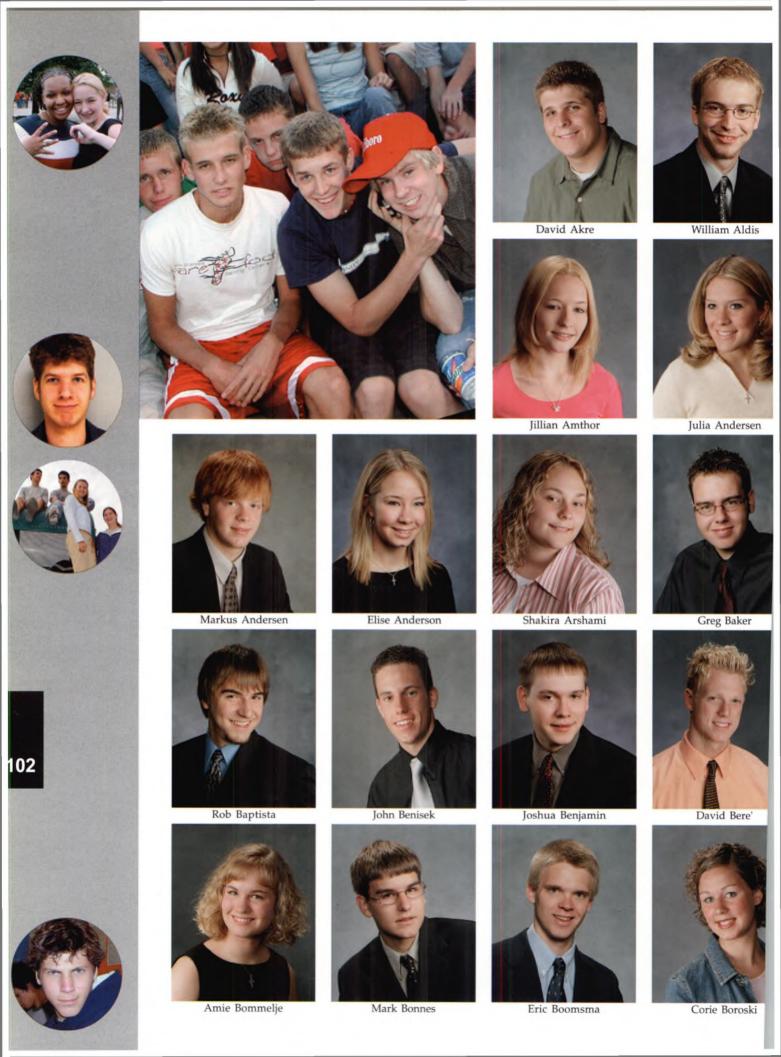

### Football

- Faculty 26, Seniors 0
- Band director Schoenbach scores a TD and preens for the audience
- The fearsome senior pass rush
- Mr. DeKoekkoek's coffin corner punts

# **H<sub>2</sub>O**ctoberfest

- Daily venture to Oberweis
- · "The Wal-Mart trip"
- · Blank CD's
- A new tradition: no helium balloons for "Goodnight Irene"
- · Cubs games vs. practices
- The senior guys' provocative choreography