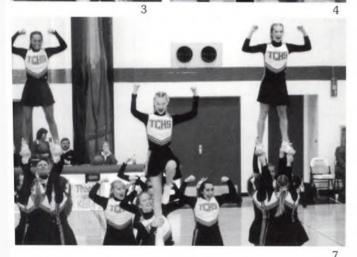

#### Cheerleaders

- · Timothy? Timothy!?
- The infamous cheer camp picture... and forgetting to turn off the flash (ALEX!!)
- Liz: "Candy is my favorite meal!
- Mountain Dew! We will miss you!!!!
- "One time in UTAH..... Can a schizophrenic... Welcome to VK's wonderful world of Biology!"
- 1st place at competition!
- Homecoming: a new beginning, thank you, Jenn and Aaron, for your hard work!

1. Cheerleaders 1st row: Rebecca Dirkse. 2nd row: Gabby Lopez, Jenna Wagner, Coach Jokich, Angela Evenhouse, Mary Lindemulder. 3rd row: Danielle Smits, Alex Jokich, Alex Hegel, Sarah Newell, Carly Jokich, Lyndsey VanderVeld. 4th row: Jenna DeWit, Stephanie Visser, Sara Peard, Elizabeth Meyer, Amanda Bulthuis, Candice Henry. 2. Our last half time ever. . . it was a good run, guys! 3. Becca's amazing scorpion! 4. Our Junior Cheer Squad performs at half time of the girls' game. How cute! 5. Our shining moment: the Homecoming routine! 6. Another one of Becca's gorgeous stunts: the tuck-arch basket toss. 7. YEAH!! 8. The squad poses for a picture at the dance. 9. The seniors have some fun at Elim Christian School during their serve project.