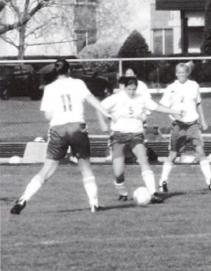

## Varsity Soccer

- The brothers VanByssum
- · The red line
- A thank you (bow)
- · All-sectional Stine
- All-conference Stine, VK, Romano, Phillip, and Petroelje
- · Berjansus, diggs and Stanks
- Peoria road trip and tournament
- Regional Champions! -3 years in row

1. Robert looks to head the ball. 2.Kyle struts downfield. 3. Varsity Soccer 1st row: Jerry Hayes, Calvin Hoving, Taylor VanByssum, Josh Brandsma, Otto Rodriguez, Marcus Andersen, Dan Oskenevad, Rich Tameling. 2nd row: David Voss, Michael Dirkse, Mike Leman, Greg VanderKamp, Robert Baptista, Rob Strodtman, Peter Woldman, Wes Kennedy, Mike Romano. 3rd row: Coach Anderson, Kyle Phillip, Brad Huizenga, Ryan Voss, Billy Aldis, Benj Petroelje, Matt Sterenberg, Ben VanByssum, Jay Stine, Shane Pageau, Paul Huck. 4. Wes slips one past the keeper. 5. Greg bodies his man off the ball. 6. Matt prepares to drill the ball. 7. Ben gets double-teamed. 8. Taylor helps Kyle get through. 9. Stine exhibiting his arsenal of moves. 10. Benj punches the ball away.