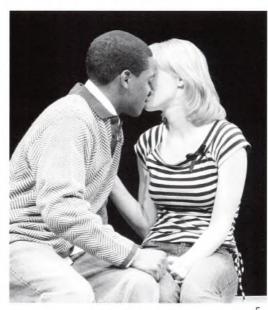

### Father of the Bride

- Kim and John's on stage show, and it then being shut down by Mr.
   Day. "That's something no one ever needs to see."
- · The index file breaking
- The phone rings... wait that sounds an awful lot like a doorbell?
- · Krystin's "I do"
- · Mr. Ross coming to critique
- · In loving memory of Grandpa Banks
- · Mr. Day's "flamboyant" voice
- · Dante- simply amazing