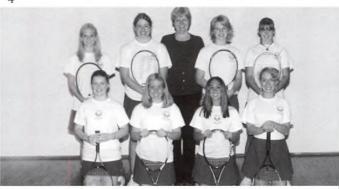

## Girls Tennis

- •The Mean Trio
- Margie's ridiculously tall tennis shoes
- Our IMSA buddies (skateboards!!)
- · "Quick! I need a scientific answer...uh, yes?"

6
1. Varsity ladies show off their, oh so stylish, racquets. 2. Rachel DeGroot makes a quick dash to the side line.

3. Jessica Garcia serves it up with a smile. 4. Girls Varsity Tennis 1st row: Alex Jokich, Margie Girotti, Ashley Harris, Sharon Dodgson, Jackie Hoekstra. 2nd row: Kristin Conboy, Amy Kranenborg, Karen Russell, Coach Mills, Rachel DeGroot, Emily Dixon, Krista Hoff. 5. Girls JV Tennis 1st row: Erica Heavner, Jena Wagner, Carly Jokich, Rachel Bright. 2nd row: Rebecca VanderNaald, Jessica Garcia, Coach Bogdalek, Ruth Dodgson, Valerie Hoving. Not pictured: Abbie DeVries. 6. Emily Dixon waiting for the forehand return. 7. The JV singles players. 8. I think Alex posed for this one. 9. Sharon follows through her perfect forehand.