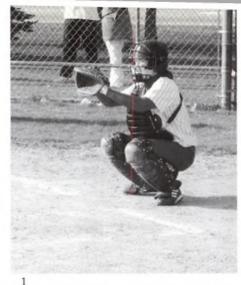

## JV Softball

- Liz pitching
- Beating CCHS twice
- Injuries

1. Ellen waits for the ball to come to her! 2. Assistant Coach Kearney lends some batting tips. 3. JV Softball 1st row: Rebecca Haltom, Liz Sears, Caroline Haltom, Ellen Angelico, Christine Scheidt. 2nd row: Sarah Fuka, Katie Kearney, Jessica Stob, Elizabeth Heerdt. 3rd row: Nicole Tigchelaar, Coach Koolhaas, Becky Skupien. 4. Fuka takes a fierce whack. 5. Caroline quickly throws the ball for an out. 6. Liz throws another strike! 7. The girls discuss strategy. 8. Katie and Christine get low on defense. 9. Coach Koolhaas analyzes the play. 10. Sears waits for a teammate to smash the ball.