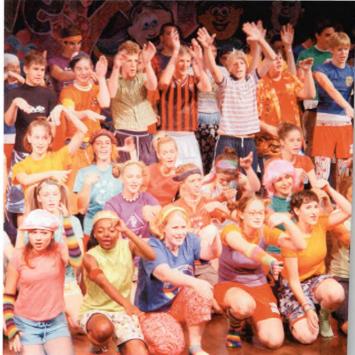

# Homecoming

- · Truly, Madly, Deeply
- Finally, a GREAT D.J.
- · The senior boys' serenade at the end of the night
- · Teachers thinking they can actually dance
- · Seniors bitter for not getting to dress in the traditional 80's wear for Decade Day
- · An overwhelming victory at the Homecoming game against L.N.
- · Black and pink dresses

1. What did these kids have for dinner? 2. Our Homecoming King Dante Pope and his Queen Jenny Zylstra. 3. Freshman girls having a good time at their first Homecoming. 4. Someone call crowd control! 5. Freshmen came dressed in the 80's for Homecoming week's Decade Day 6. The sophomore ladies lookin' hot! 7. Senior boys reveal their true identities on the couch. 8. The guys ditch their dates for one last picture. 9. Jake Carwell and Mary Workman take a break from danc-10. Seniors having a good time and making

some memories.