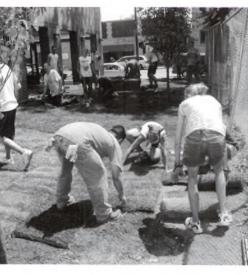

# Service

1.Tami and her Spanish partner take a break from studying to smile for the camera! 2.Senior boys paint houses in Mexico. 3. Jenny works hard. 4. Erik, Laura, and Rich in Mexico. 5. Gretchen and Rebecca help their Spanish buddy! 6. Kim smiles with her friend from Mexico. 7. Freshman boys working at Lawndale. 8. Sharon spends her spring-break helping kids in Mexico. 9. Nicole working hard in Mexico. 10. Taylor spends time helping make fortune-tellers in Minnesota.