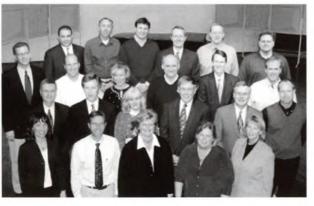

School Board

1st row: Cassie Swierenga, Tom Mulder (k-8 principal), Jan DeBoer (vice president), Cynthia VanderWoude, Cynthia Veldman. 2nd row: David Larsen (director of advancement), Andy Kranenborg, Flory Hoving, advancement, Andy Kranenoorg, Flory Hoving Dan VanProoyen (superintendent), Clyde Rinsema (h.s. principal), Howard VanDyke. 3rd row: Bill Kuiper, Dave DeVries, Sandra Tameling, Don Engelsman (secretary), Darrell Stremler (treasurer), Tom Sytsma. 4th row: J.D. Salazar, Herman VanderNaald, Darl Leman, Tim Bolt, Bruce VanHeukelem (president), Bob VenHousen (financial secretary). Not Pictured: Steve DeJong, BenHoekstra.