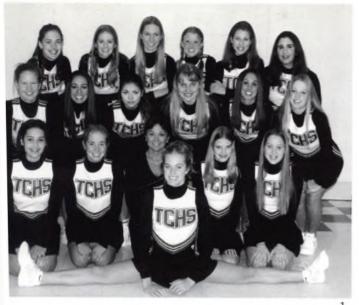

1. Cheerleaders 1st row: Rebecca Dirkse. 2nd row: Gabby Lopez, Jenna Wagner, Coach Jokich, Angela Evenhouse, Mary Lindemulder. 3rd row: Danielle Smits, Alex Jokich, Alex Hegel, Sarah Newell, Carly Jokich, Lyndsey VanderVeld. 4th row: Jenna DeWit, Stephanie Visser, Sara Peard, Elizabeth Meyer, Amanda Bulthuis, Candice Henry. 2. Our last half time ever. . . it was a good run, guys! 3. Becca's amazing scorpion! 4. Our Junior Cheer Squad performs at half time of the girls' game. How cute! 5. Our shining moment: the Homecoming routine! 6. Another one of Becca's gorgeous stunts: the tuck-arch basket toss. 7. YEAH!! 8. The squad poses for a picture at the dance. 9. The seniors have some fun at Elim Christian School during their serve project.