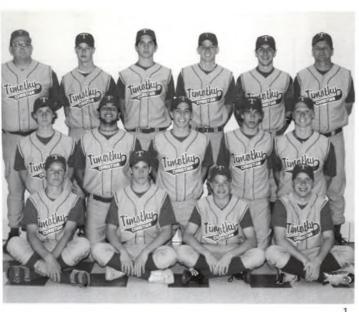

# Varsity Baseball

- · "Batter made no attempt to avoid being hit"
- Zak's baseball tattoo
- · "dangerous baserunning" -Walther forfeit
- dugout banter
- · Rich Tameling's perfect game (and Randy Johnson's)
- · "How many outs Benj?"
- 20 regular season wins
- PSL All Conference- Benj and Mike

1. Varsity Baseball 1st row: Zach VanDyke, John Benisek, Rich Tameling, Steve Folkerts. 2nd row: Kyle Phillip, Mike Swierenga, Mike Romano, Aaron Langkamp, Dave Bere. 3rd row: Coach Boven, Ben VanByssum, Shane Pageau, Tom VanDyke, Benj Petroelje, Coach Snoeyink. 2. Benisek brings on the heat. 3. Zach VanDyke rounds third to score. 4. Steee-rike three!! 5. Trojans in the dugout watch the game intently? 6. What is going on here? 7. Players congratulate VanByssum after a home run. 8. Coaches Snoeyink and Boven keep the team in line. 9. Kyle