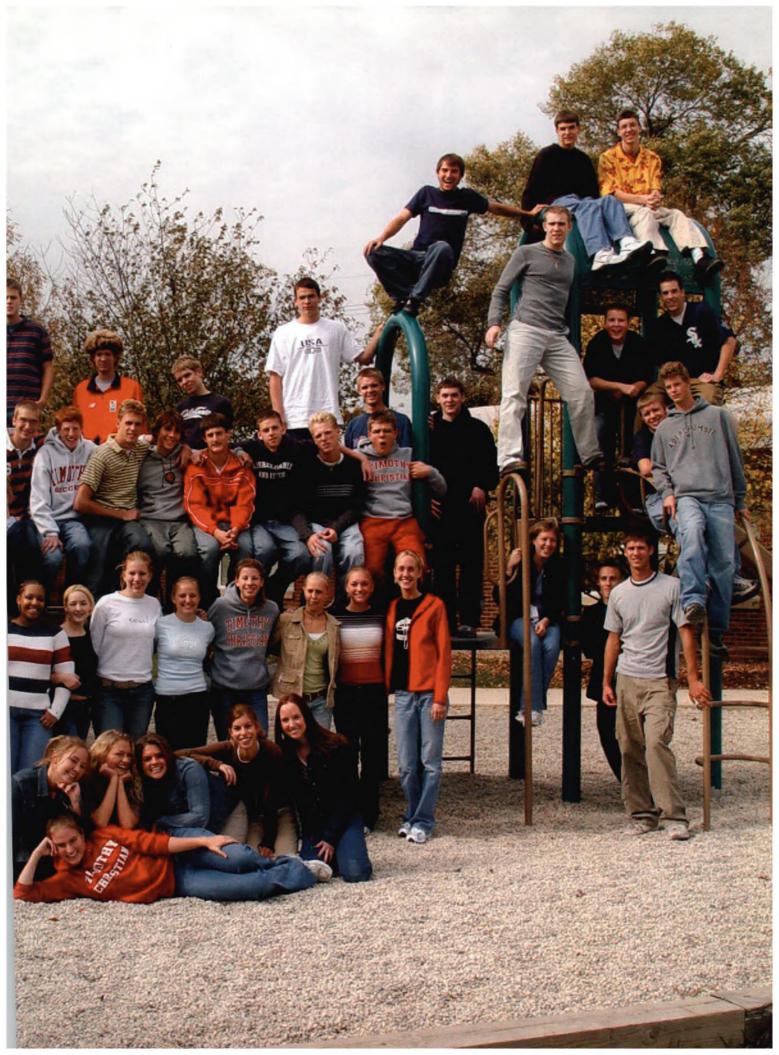

# **H<sub>2</sub>O**ctoberfest

- Daily venture to Oberweis
- · "The Wal-Mart trip"
- · Blank CD's
- A new tradition: no helium balloons for "Goodnight Irene"
- · Cubs games vs. practices
- The senior guys' provocative choreography

The freshmen enjoy their first octoberfest.
 The senior guys like toast!
 The seniors sing their final "goodnight."
 Bov makes an extraordinary blueberry pie.
 "Splish, splash I was taking a bath..."
 Kevin Holtrop struts his stuff.
 Junior girls cuddle with their new pet.
 Junior boys take on the pirates life.
 "There's a hole in the bottom of the sea!"
 Popeye and Olive Oyl: the happy couple.
 A great performance of John Jacob...
 Laura, Kristin, and Sarah go all out in their final song.
 Senior girls steal the show with their matching "buttercup" shirts.
 The freshmen are all doing what they oughta.
 Corie and Rachael throw a tantrum on the floor.
 Having fun at the paint party.