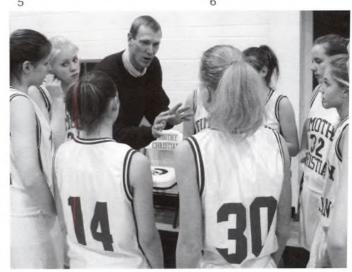

Brandi breaks down the defense.
 The coaches analyze.
 Intensely watching the game.
 Check out that jumpshot!
 Katie with the perfect post defense.
 Wendy looks to pass the rock.
 Danielle keeps her opponents in check.
 Girls Varsity Basketball 1st row: Brandi McNeil, Allie Baumbach, Katie Loerop, Sharon Dodgson, Liz Wilson, Danielle Riley. 2nd row: Olivia Garcia (mgr.), Wendy Zigterman, Jana Lucas, Megan Folkerts, Katrina Denny, Ashley Biesboer, Coach Groenewold.
 Jana with the one on five opportunity.
 Sharon takes it down the court.