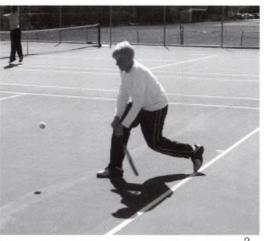

## Girls Tennis

- •The Mean Trio
- Margie's ridiculously tall tennis shoes
- Our IMSA buddies (skateboards!!)
- · "Quick! I need a scientific answer...uh, yes?"

6
1. Varsity ladies show off their, oh so stylish, racquets. 2. Rachel DeGroot makes a quick dash to the side line.

3. Jessica Garcia serves it up with a smile. 4. Girls Varsity Tennis 1st row: Alex Jokich, Margie Girotti, Ashley Harris, Sharon Dodgson, Jackie Hoekstra. 2nd row: Kristin Conboy, Amy Kranenborg, Karen Russell, Coach Mills, Rachel DeGroot, Emily Dixon, Krista Hoff. 5. Girls JV Tennis 1st row: Erica Heavner, Jena Wagner, Carly Jokich, Rachel Bright. 2nd row: Rebecca VanderNaald, Jessica Garcia, Coach Bogdalek, Ruth Dodgson, Valerie Hoving. Not pictured: Abbie DeVries. 6. Emily Dixon waiting for the forehand return. 7. The JV singles players. 8. I think Alex posed for this one. 9. Sharon follows through her perfect forehand.