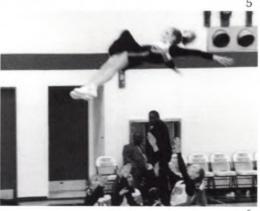

#### Cheerleaders

- · Timothy? Timothy!?
- The infamous cheer camp picture... and forgetting to turn off the flash (ALEX!!)
- Liz: "Candy is my favorite meal!
- Mountain Dew! We will miss you!!!!
- "One time in UTAH..... Can a schizophrenic... Welcome to VK's wonderful world of Biology!"
- 1st place at competition!
- Homecoming: a new beginning, thank you, Jenn and Aaron, for your hard work!

1. Cheerleaders 1st row: Rebecca Dirkse. 2nd row: Gabby Lopez, Jenna Wagner, Coach Jokich, Angela Evenhouse, Mary Lindemulder. 3rd row: Danielle Smits, Alex Jokich, Alex Hegel, Sarah Newell, Carly Jokich, Lyndsey VanderVeld. 4th row: Jenna DeWit, Stephanie Visser, Sara Peard, Elizabeth Meyer, Amanda Bulthuis, Candice Henry. 2. Our last half time ever. . . it was a good run, guys! 3. Becca's amazing scorpion! 4. Our Junior Cheer Squad performs at half time of the girls' game. How cute! 5. Our shining moment: the Homecoming routine! 6. Another one of Becca's gorgeous stunts: the tuck-arch basket toss. 7. YEAH!! 8. The squad poses for a picture at the dance. 9. The seniors have some fun at Elim Christian School during their serve project.