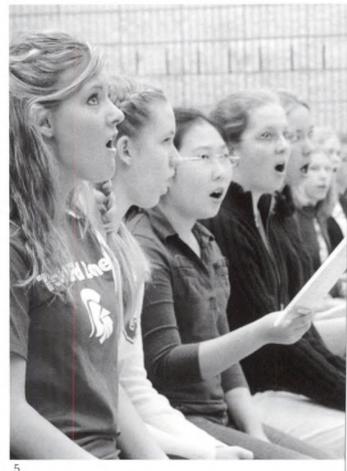

7

1. Laura and Wes serenade each other. 2. Jason performs his amazing "Barabbas". 3. Las Guitarras Espanas impress the crowd with their musical talents. 4. It's a bird, it's a plane, no, it's a hang glider! 5. Is she fanning in or out? 6. Greta practices her singing posture. **7.** "Oooh, I'm a little schpyder!" **8.** Amie reads her 1st place prose piece. **9.** The Newell sisters perform. **10.** Dani receives advice from the dance judge. 11. Chamber Choir sings beautifully again! 12. Students get to watch the photo critique. 13. The ballet breaks for a picture. 14. Matt Richert receives some helpful piano