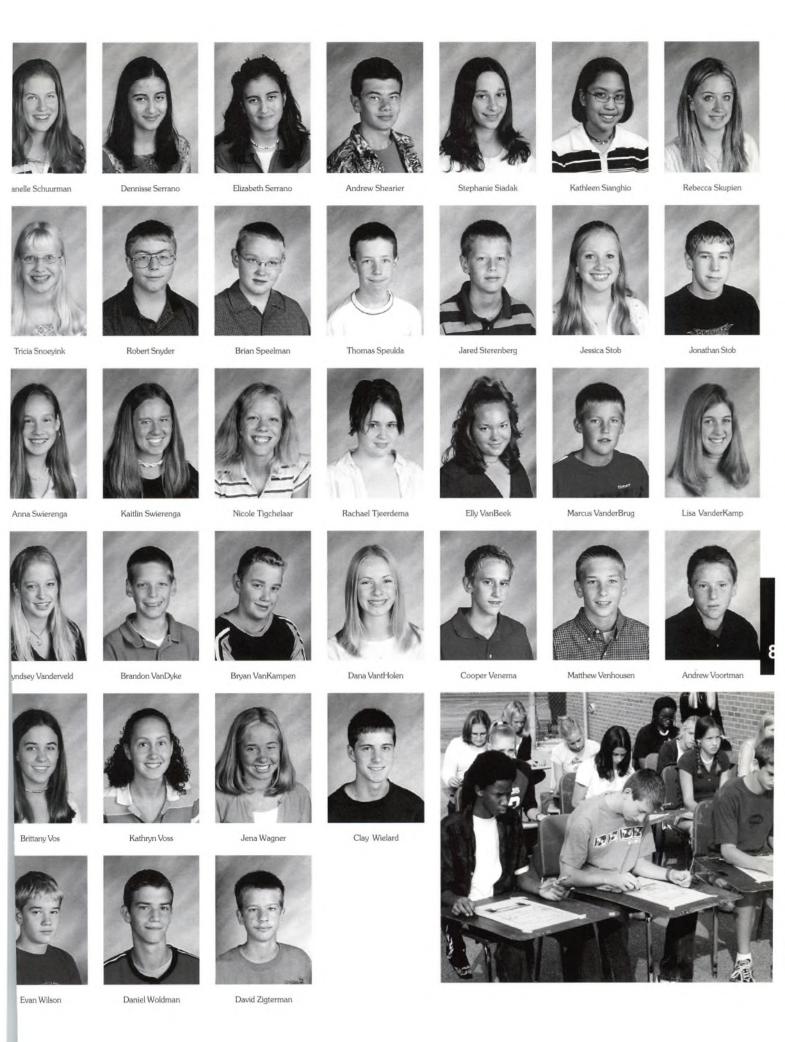

I wish I had given it more of a chance.

-Wendy Zigterma



I'd do it all over again, but as a girl this time. -Brock Woldma



# Humboldt and CareNet





1. Elise Anderson, Desmond Gray, Jana Meulink, Dante Pope, and Andy Ziegler receive some much deserved applause. 2. Mrs. Cranmer, Amie, and Juan help serve food at the CareNet Dinner. 3. Raul and Benj take a break from serving to pose for the crazy photographer. 4. Elise looks Andy over in "A Marriage Proposal". 5. Dante and Jana seal the deal in "Where have all the Lightning Bugs Gone?" 6. Gretchen was the master of set-up for Humboldt. 7. Timothy kids get cozy with people from the Humboldt community. 8. John helps a little girl with the pinata. 9. Santa Sean brings happiness to a young girl's face.







































Sophomores





Matthew Russ





Tim Slager



Daniel Sourile



Kristopher Sutton



Raul Tamez



Elise Tyma



Jeffrey VanderNaald



Rebecca VanderNaald



Melissa Tameling

arah VanderWoude



Zachary VanDyke



Alyssa VanHeukelem



Courtney VanReken



Alyssa VanStaalduinen



Bradley Vos



Leia Vos



David Voss



Robert Voss



Zoe Voulgarakis





Chad Woldman

muel Zigterman



Mary Workman



Adam Zarek

Not Pictured: Kathleen Nicholas



Andrew Ziegler





Dustin Zwier















Juniors











Mary Romano



Nick Ross



Elisabeth Sears



Richard Silva



Erik Sloss



Daniel Smith



Danielle Smits



Christine Snoeyink



Courtney Snyder



Amy Speelman



Seth Speers





Lechi Stockley



Rob Strodtman



Emily Susong



Richard Tameling



Troy Thomas