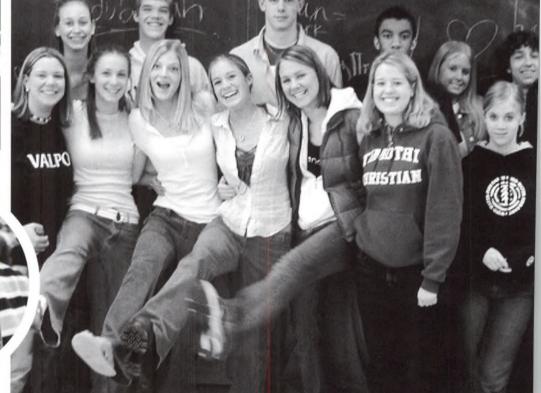

# **H<sub>2</sub>O**ctoberfest

- Daily venture to Oberweis
- · "The Wal-Mart trip"
- · Blank CD's
- A new tradition: no helium balloons for "Goodnight Irene"
- · Cubs games vs. practices
- The senior guys' provocative choreography

The freshmen enjoy their first octoberfest.
 The senior guys like toast!
 The seniors sing their final "goodnight."
 Bov makes an extraordinary blueberry pie.
 "Splish, splash I was taking a bath..."
 Kevin Holtrop struts his stuff.
 Junior girls cuddle with their new pet.
 Junior boys take on the pirates life.
 "There's a hole in the bottom of the sea!"
 Popeye and Olive Oyl: the happy couple.
 A great performance of John Jacob...
 Laura, Kristin, and Sarah go all out in their final song.
 Senior girls steal the show with their matching "buttercup" shirts.
 The freshmen are all doing what they oughta.
 Corie and Rachael throw a tantrum on the floor.
 Having fun at the paint party.