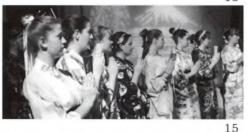

7

1. Laura and Wes serenade each other. 2. Jason performs his amazing "Barabbas". 3. Las Guitarras Espanas impress the crowd with their musical talents. 4. It's a bird, it's a plane, no, it's a hang glider! 5. Is she fanning in or out? 6. Greta practices her singing posture. **7.** "Oooh, I'm a little schpyder!" **8.** Amie reads her 1st place prose piece. **9.** The Newell sisters perform. **10.** Dani receives advice from the dance judge. 11. Chamber Choir sings beautifully again! 12. Students get to watch the photo critique. 13. The ballet breaks for a picture. 14. Matt Richert receives some helpful piano