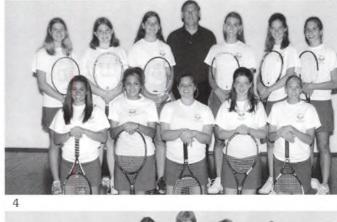

## Girls Tennis

- •The Mean Trio
- Margie's ridiculously tall tennis shoes
- Our IMSA buddies (skateboards!!)
- · "Quick! I need a scientific answer...uh, yes?"

6
1. Varsity ladies show off their, oh so stylish, racquets. 2. Rachel DeGroot makes a quick dash to the side line.

3. Jessica Garcia serves it up with a smile. 4. Girls Varsity Tennis 1st row: Alex Jokich, Margie Girotti, Ashley Harris, Sharon Dodgson, Jackie Hoekstra. 2nd row: Kristin Conboy, Amy Kranenborg, Karen Russell, Coach Mills, Rachel DeGroot, Emily Dixon, Krista Hoff. 5. Girls JV Tennis 1st row: Erica Heavner, Jena Wagner, Carly Jokich, Rachel Bright. 2nd row: Rebecca VanderNaald, Jessica Garcia, Coach Bogdalek, Ruth Dodgson, Valerie Hoving. Not pictured: Abbie DeVries. 6. Emily Dixon waiting for the forehand return. 7. The JV singles players. 8. I think Alex posed for this one. 9. Sharon follows through her perfect forehand.