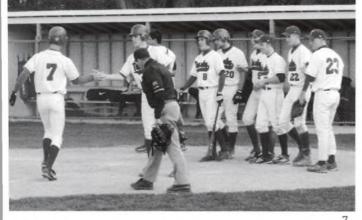

1. Varsity Baseball 1st row: Zach VanDyke, John Benisek, Rich Tameling, Steve Folkerts. 2nd row: Kyle Phillip, Mike Swierenga, Mike Romano, Aaron Langkamp, Dave Bere. 3rd row: Coach Boven, Ben VanByssum, Shane Pageau, Tom VanDyke, Benj Petroelje, Coach Snoeyink. 2. Benisek brings on the heat. 3. Zach VanDyke rounds third to score. 4. Steee-rike three!! 5. Trojans in the dugout watch the game intently? 6. What is going on here? 7. Players congratulate VanByssum after a home run. 8. Coaches Snoeyink and Boven keep the team in line. 9. Kyle