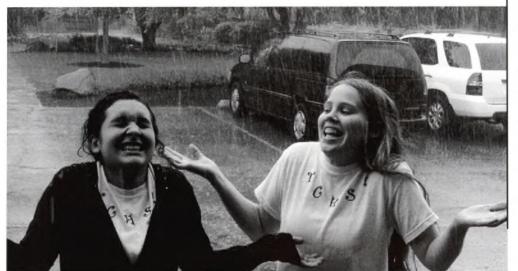

# **H<sub>2</sub>O**ctoberfest

- Daily venture to Oberweis
- · "The Wal-Mart trip"
- · Blank CD's
- A new tradition: no helium balloons for "Goodnight Irene"
- · Cubs games vs. practices
- The senior guys' provocative choreography

The freshmen enjoy their first octoberfest.
 The senior guys like toast!
 The seniors sing their final "goodnight."
 Bov makes an extraordinary blueberry pie.
 "Splish, splash I was taking a bath..."
 Kevin Holtrop struts his stuff.
 Junior girls cuddle with their new pet.
 Junior boys take on the pirates life.
 "There's a hole in the bottom of the sea!"
 Popeye and Olive Oyl: the happy couple.
 A great performance of John Jacob...
 Laura, Kristin, and Sarah go all out in their final song.
 Senior girls steal the show with their matching "buttercup" shirts.
 The freshmen are all doing what they oughta.
 Corie and Rachael throw a tantrum on the floor.
 Having fun at the paint party.