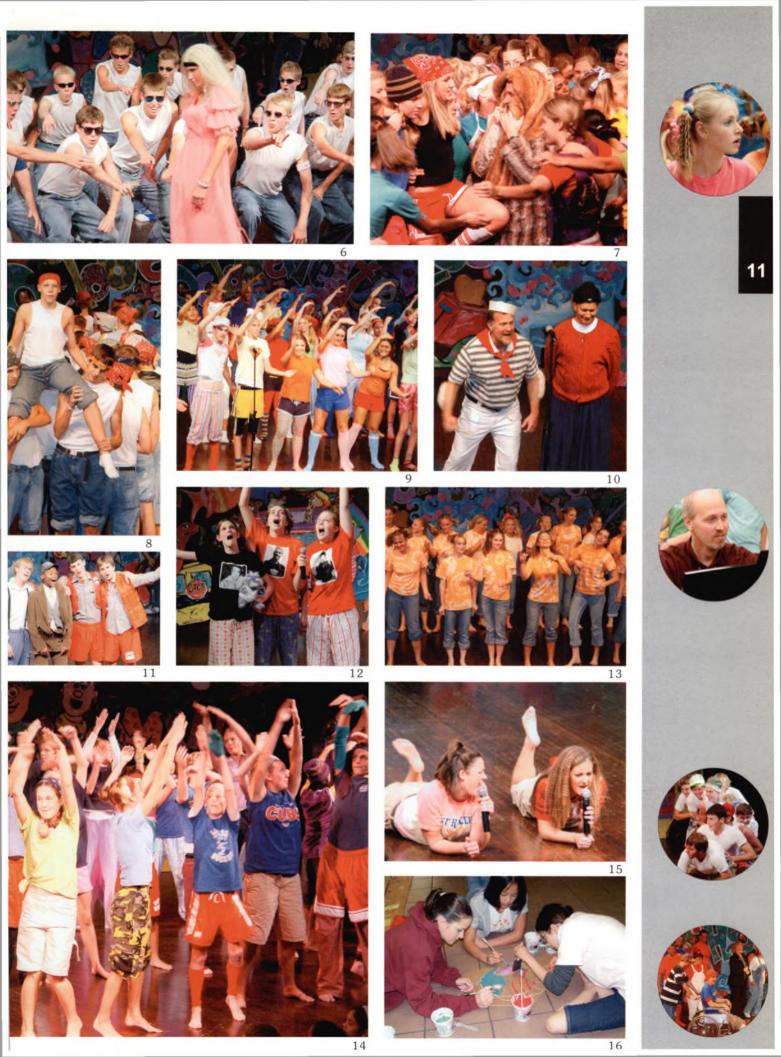

# Homecoming

- · Truly, Madly, Deeply
- Finally, a GREAT D.J.
- · The senior boys' serenade at the end of the night
- · Teachers thinking they can actually dance
- · Seniors bitter for not getting to dress in the traditional 80's wear for Decade Day
- · An overwhelming victory at the Homecoming game against L.N.
- · Black and pink dresses

1. What did these kids have for dinner? 2. Our Homecoming King Dante Pope and his Queen Jenny Zylstra. 3. Freshman girls having a good time at their first Homecoming. 4. Someone call crowd control! 5. Freshmen came dressed in the 80's for Homecoming week's Decade Day 6. The sophomore ladies lookin' hot! 7. Senior boys reveal their true identities on the couch. 8. The guys ditch their dates for one last picture. 9. Jake Carwell and Mary Workman take a break from danc-10. Seniors having a good time and making

some memories.