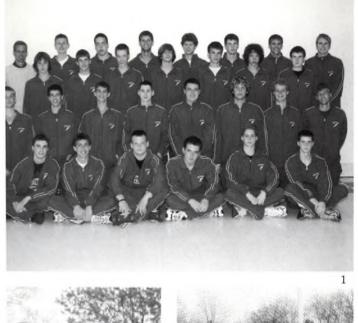

## Boys Track

- 3 relay records established by Benjamin, Bonnes, Drenth, Miknaitis, and Voss!
- The Michigan meet
- The most "true tracksters" in recent memory