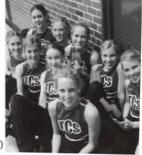

1. Cheerleaders 1st row: Rebecca Dirkse. 2nd row: Gabby Lopez, Jenna Wagner, Coach Jokich, Angela Evenhouse, Mary Lindemulder. 3rd row: Danielle Smits, Alex Jokich, Alex Hegel, Sarah Newell, Carly Jokich, Lyndsey VanderVeld. 4th row: Jenna DeWit, Stephanie Visser, Sara Peard, Elizabeth Meyer, Amanda Bulthuis, Candice Henry. 2. Our last half time ever. . . it was a good run, guys! 3. Becca's amazing scorpion! 4. Our Junior Cheer Squad performs at half time of the girls' game. How cute! 5. Our shining moment: the Homecoming routine! 6. Another one of Becca's gorgeous stunts: the tuck-arch basket toss. 7. YEAH!! 8. The squad poses for a picture at the dance. 9. The seniors have some fun at Elim Christian School during their serve project.