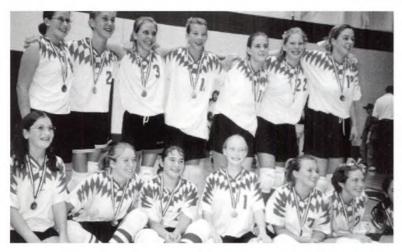

## Varsity Softball

- Mmmm...GoTC!
- OooooooCorFreundt......
- Get a HIT! HIT! HIT!
- A winning season (over .500)
- · Meetings on the pitcher's mound
- Brittany brings food for "the team"
- · Going to the regional championships
- · Beating the number one seed
- NIIIICE!!

Melissa and Katie get down and dirty.
 The girls show their disapproval on a call.
 Picture perfect.
 Corie Freundt throws some fire.
 Coach gives Megan some pointers.
 Keep your eye on the ball!
 Mary takes a whack at the ball!
 Varsity Softball Istrow:
 Allie Baumbach, Julia Andersen, Samantha Grunze,
 Shelley Muszynski.
 Ind row: Melissa Tameling, Corie Freundt, Mary Romano.
 Ind row: Jessica Freundt,
 Katie Van Byssum, Megan Folkerts, Brittany DeBoer,
 Coach Wieringa.
 Not pictured: Courtney VanReken.
 Good morning, Sunshine!
 Allie takes a lead off.