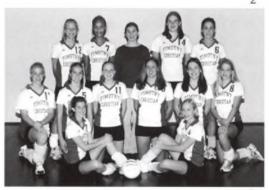

1. What did these kids have for dinner? 2. Our Homecoming King Dante Pope and his Queen Jenny Zylstra. 3. Freshman girls having a good time at their first Homecoming. 4. Someone call crowd control! 5. Freshmen came dressed in the 80's for Homecoming week's Decade Day 6. The sophomore ladies lookin' hot! 7. Senior boys reveal their true identities on the couch. 8. The guys ditch their dates for one last picture. 9. Jake Carwell and Mary Workman take a break from danc-10. Seniors having a good time and making