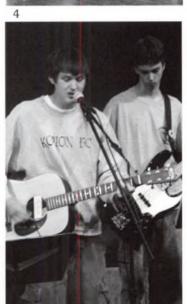

7

1. Laura and Wes serenade each other. 2. Jason performs his amazing "Barabbas". 3. Las Guitarras Espanas impress the crowd with their musical talents. 4. It's a bird, it's a plane, no, it's a hang glider! 5. Is she fanning in or out? 6. Greta practices her singing posture. **7.** "Oooh, I'm a little schpyder!" **8.** Amie reads her 1st place prose piece. **9.** The Newell sisters perform. **10.** Dani receives advice from the dance judge. 11. Chamber Choir sings beautifully again! 12. Students get to watch the photo critique. 13. The ballet breaks for a picture. 14. Matt Richert receives some helpful piano