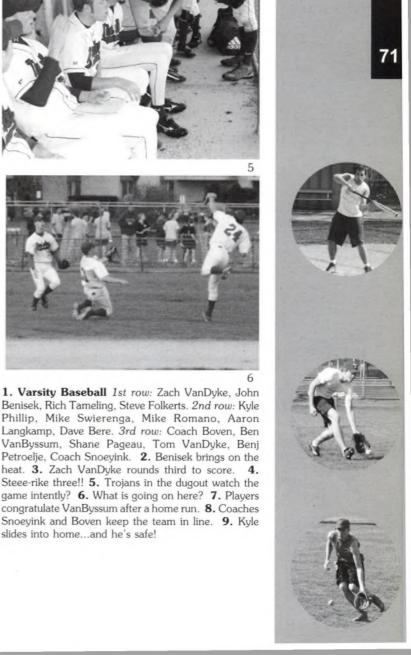

1. Varsity Baseball 1st row: Zach VanDyke, John Benisek, Rich Tameling, Steve Folkerts. 2nd row: Kyle Phillip, Mike Swierenga, Mike Romano, Aaron Langkamp, Dave Bere. 3rd row: Coach Boven, Ben VanByssum, Shane Pageau, Tom VanDyke, Benj Petroelje, Coach Snoeyink. 2. Benisek brings on the heat. 3. Zach VanDyke rounds third to score. 4. Steee-rike three!! 5. Trojans in the dugout watch the game intently? 6. What is going on here? 7. Players congratulate VanByssum after a home run. 8. Coaches Snoeyink and Boven keep the team in line. 9. Kyle