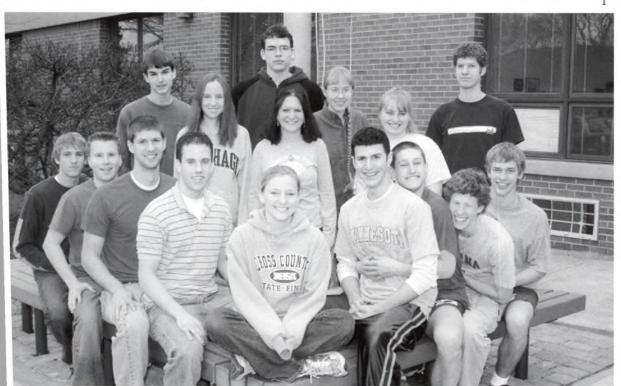

ichardson, Raul Tamez. 2nd row: Sean Kidd, Joseph Engbers, Zack Fuka. 3rd row: Peter Hegel, Robert Snyder, Coach VanProoyen, Alyssa Van Staalduinen, Zoe Voulgarakis. 6. WYSE: 1st row: Deborah Denby, Emily Moran, Krista Hoff, Laura Weglarz. 2nd row: Kiera McNicholas, Eric Boomsma, Wendy Zigterman, Zoe Voulgarakis, Karen Russell. 3rd row: Ben Post, Micah Pegman, Dan Smith, Amie Bommelje. 4th row: Mark Bonnes, Justin Bardolph, Kevin Raley, Aaron Lammers. 5th row: Nathaniel DeJong, Bradley Huizenga, Toby Crislip, Dave Wassenar. 6th row: Peter Groenewold, Coach Rink, Bradley Groenewold, Erik VanKampen. 7. The much maligned mascot of Scholastic "Bowl." 8. An intense moment during the match. 9. The square root of the inverse co-sine of 23.33 divided by 8















### enior Honor Society









1. High Honor Society 1st row; Linda Deddo, Robert Baptista, John Sianghio, John Zurek, Amy Handy. 2nd row: Eric Boomsma, Brian Woodhull, Candice Henry, Amie Bommelje, Jana Meulink, Kristin Raley, Stephanie Visser, Sarah Engbers, Rebecca Veldman, Wendy Zigterman, Peter Zigterman. 3rd row; Jenny Zylstra, Emily Voss, Karen Russell, Megan Voss, Katie Loerop, Jackie Hoekstra, Ryan Klein, Elise Anderson. 2. Honor Society 1st row: J Stine, Devin Edwards, Benjamin Searer, John Benisek, Jenny Loerop, Benjamin Petroelje, Taylor VanByssum, Matthew Sterenberg, Aaron Langkamp. 2nd row: Mark Bonnes, Jessica Hansen, Peter Groenewold, Ashley LaMontagna, Heather Hempel, Sarah Newell, John Bradley. 3. National Merit 1st row: Karen Russell, Linda Deddo. 2nd row: Amie Bommelje. 4. IHSA Academic All Sta