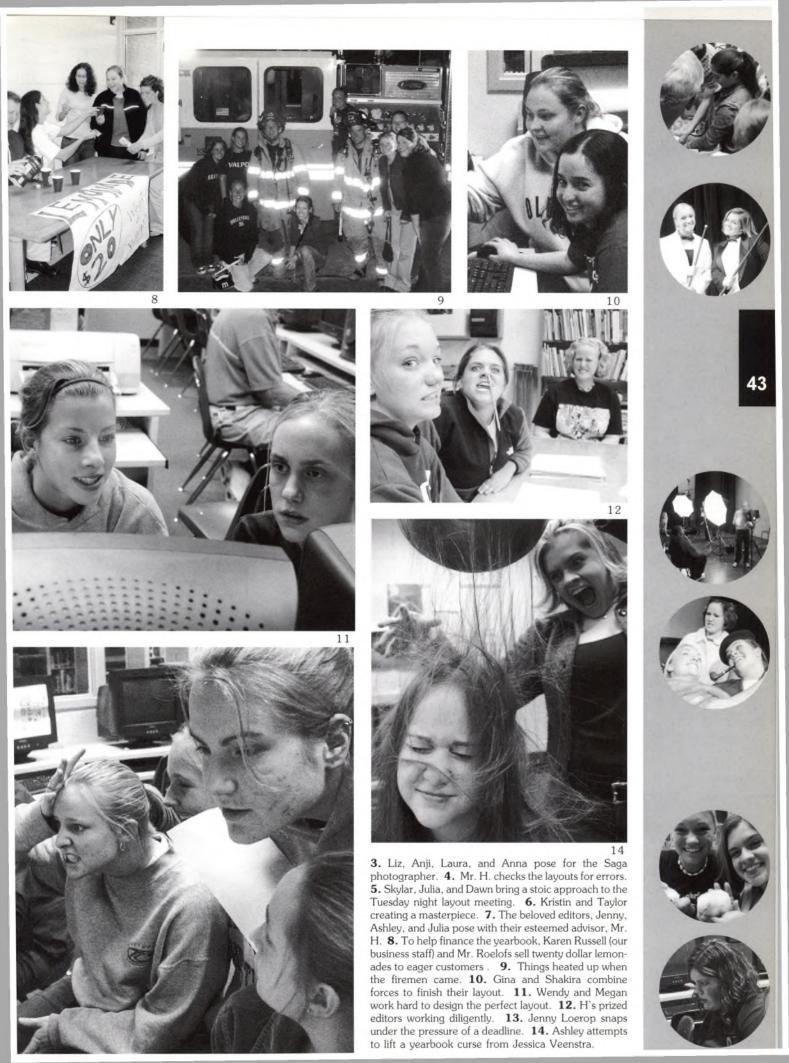

# **H<sub>2</sub>O**ctoberfest

- Daily venture to Oberweis
- · "The Wal-Mart trip"
- · Blank CD's
- A new tradition: no helium balloons for "Goodnight Irene"
- · Cubs games vs. practices
- The senior guys' provocative choreography

The freshmen enjoy their first octoberfest.
 The senior guys like toast!
 The seniors sing their final "goodnight."
 Bov makes an extraordinary blueberry pie.
 "Splish, splash I was taking a bath..."
 Kevin Holtrop struts his stuff.
 Junior girls cuddle with their new pet.
 Junior boys take on the pirates life.
 "There's a hole in the bottom of the sea!"
 Popeye and Olive Oyl: the happy couple.
 A great performance of John Jacob...
 Laura, Kristin, and Sarah go all out in their final song.
 Senior girls steal the show with their matching "buttercup" shirts.
 The freshmen are all doing what they oughta.
 Corie and Rachael throw a tantrum on the floor.
 Having fun at the paint party.

### Father of the Bride

- Kim and John's on stage show, and it then being shut down by Mr.
   Day. "That's something no one ever needs to see."
- · The index file breaking
- The phone rings... wait that sounds an awful lot like a doorbell?
- · Krystin's "I do"
- · Mr. Ross coming to critique
- · In loving memory of Grandpa Banks
- · Mr. Day's "flamboyant" voice
- · Dante- simply amazing

# Homecoming

- · Truly, Madly, Deeply
- Finally, a GREAT D.J.
- · The senior boys' serenade at the end of the night
- · Teachers thinking they can actually dance
- · Seniors bitter for not getting to dress in the traditional 80's wear for Decade Day
- · An overwhelming victory at the Homecoming game against L.N.
- · Black and pink dresses

1. What did these kids have for dinner? 2. Our Homecoming King Dante Pope and his Queen Jenny Zylstra. 3. Freshman girls having a good time at their first Homecoming. 4. Someone call crowd control! 5. Freshmen came dressed in the 80's for Homecoming week's Decade Day 6. The sophomore ladies lookin' hot! 7. Senior boys reveal their true identities on the couch. 8. The guys ditch their dates for one last picture. 9. Jake Carwell and Mary Workman take a break from danc-10. Seniors having a good time and making

some memories.

# Worship

· Pechanio's Masterpiece Theatre • What? Jury Duty? ... Let's pray

· Indiana Jones, Lord of the Rings

• Justin McRoberts (I'm short) • Our first Spiritual Emphasis Week

· Dode, Achavah, Rayah

and Signs

Worshipping Jesus

10

# Service

1.Tami and her Spanish partner take a break from studying to smile for the camera! 2.Senior boys paint houses in Mexico. 3. Jenny works hard. 4. Erik, Laura, and Rich in Mexico. 5. Gretchen and Rebecca help their Spanish buddy! 6. Kim smiles with her friend from Mexico. 7. Freshman boys working at Lawndale. 8. Sharon spends her spring-break helping kids in Mexico. 9. Nicole working hard in Mexico. 10. Taylor spends time helping make fortune-tellers in Minnesota.

1. Girls just wanna have fun. 2. Anji and Desmond bust out their moves. 3. Friends are havin' a blast. 4. Michael gets all the ladies. 5. Senior ladies dancin' to the music. 6. The guys are lookin' good. 7. How many senior boys can we fit in one picture? 8. Taylor shows off his Hawaiian style. 9. Aww... Jim and Alex look so

cute. 10. Otto gets some respect on the dance floor. 11. Some cool lookin' sophomore boys. 12. Cooper takes a break from dancing. 13. Four good lookin' guys. 14. Some very friendly boys. 15. Desmond and Kim strike a pose.

### Fine Arts Week

- "I'm the Vin Ganonni...and I am hungry!"
- The fire alarm going off during the piano adjudication
- Green Room actors take the violent scene a little too far...
- Professional "box player"
- Pro: missing classes for assemblies,
   Con: never missing fourth hour!
- The child prodigy ballerina
- The art judge's stories