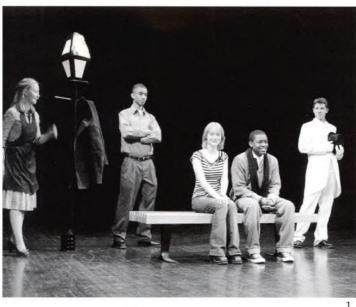

#### Drama Club

1. The cast of the CareNet play takes a final bow. 2. Dawn and Kelly Wierenga help create the fabulous 
"Father of the Bride" set. 3. Liz Meyer applies the 
finishing touches to Abbie DeVries. 4. Laura 
MacMillan gets kimono fitting from Ms. Wagle. 5. Mr. Day (director), Brian Woodhull & Laura MacMillan (co-chairpeople). 6. Drama Club 1st row: Karen Russell, Ashley LaMontagna, Amy Handy, Jana Meulink, Amie Bommelje, Laura MacMillan, Brian Woodhull, Kristin Raley, Sarah Newell, Sarah Engbers. 2nd row: Nicole Canton, Ashley Vos, Christy Foster, Gretchen Kuick, Rebecah McAuley, Grace Sianghio,

Greta Hayes, John Sianghio, Rachel Kindelin, Julia Andersen, Elise Anderson. 3rd row: Brandi Mc Neil, Linda Deddo, Jackie Hoekstra, Candice Henry, Deb Denby, Emily Moran, Bryan VanKampen, Mathew Rogalski, Jim Calabrese, Angie Cole, Desmond Gray, Becky Veldman, Rachel Bright, Allie Carlson. 4th row: Dante Pope, Kelly Wierenga, Andy Ziegler, John Bradley, Kiera Mc Nichols, Cory DeBoest, Eileen Pocic, Jessie Veenstra, Julia Moran Meland, Nicole Czopek, Emily Ellefsen, Krystin Conboy, Jason Griffin, Mr. Day. 7. Mr. Ross speaks to Drama Club.