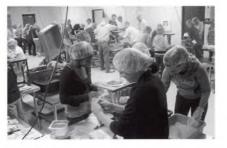

Anna Lapso and Stephanie Hoekstra went with the Rock Youth Group from Lombard CRC and worked with homeless people and Aids patients in New York City.

Several teachers and students from Student Ministries worked at Feed My Starving Children in Aurora making food packets.