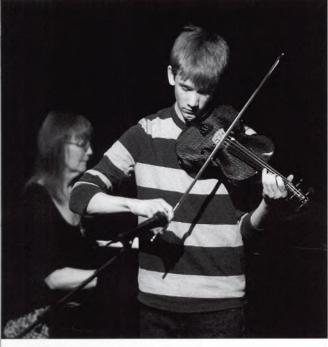

The McMakens were a favorite among many students because of the emotion you could feel during the songs they wrote based on their personal experiences.

die introduces "Sonata in E Minor: legro Concertante" while Julia waits ttiently for her to finish up. Chelsea the other hand seems to be off in r own little world...