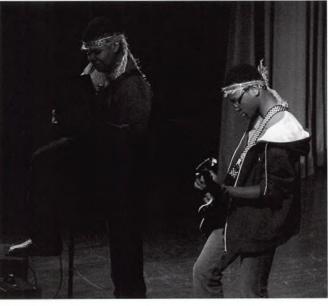

Lexi, Mary, and Betsy were perfectly evil as Cinderella's step family.

Alexa gave all she got for the performances, specifically her voice after being the GIANT.

"I love Milky White, she's my only friend!" most famous line in the musice

Nate Tameling being the big bad wolf who seduces Little Red into telling her where she's going.

These are the amazing set designers. They worked the hardest even through the paint fumes that were getting to them.