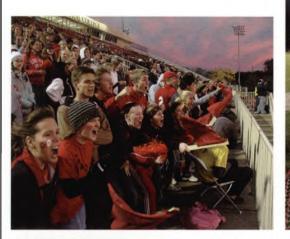

Kyle runs behind Jon, prepared to back up our sweeper.

The fans go CRAZY during the post season games, hoping that we will win so we get another chance at going to State finals.

Trojan fans cheer passionately through the cold and rain. School spirit for the boys soccer team really brought the student body together. "We screamed until our throats were raw."

The varsity boys rejoice after winning an extremely intense game that went into many overtimes.