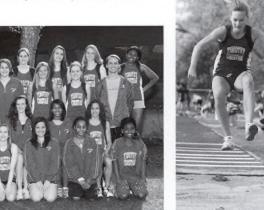

Junior Shelly Cler is a superstar runner and always works hard.

**Cross Country** 1st row: Kate Artinger, Jonathan Elsey, James Larkin, Shelly Ditchfield, Chris Biesbor, Keelah Freeman. 2nd row: Julie Shram, Christian Rassmussen, Tom Akre, Justin Loreop, Shelly Cler. 3rd row: Tessa Bosman, Ryan DeGroot, Alex Sweatman, Eric Bulthuis, Jeff VanderKamp, Coach Zylstra. 4th row: Christian Smith, Elena Denny, Andrew Groenwold, Andrew Munson, Aaron Snoeyink, Clarke Doig, Grant Zastrow.