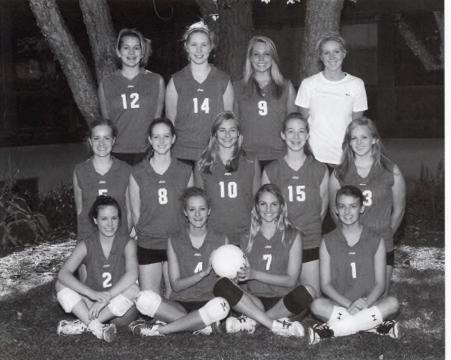

### Freshman Volleyball

Coach Julia tells the girls where their positions are and gives a pep talk to get them FIRED UP!

#### Memories

- Getting locked in the stairwell
- · Pony cheer
- · Game against the parents
- Always eating snacks

Freshman Volleyball 1st row: Becca Brush, Bonnie VanDyk, Kelli LeGrand. 2nd row: Jana Torringa, Bridgette Buikema, Kaylie Pries, Charity Floyd. 3rd row: Emily Van Zeelt, Jannette Stremler, Stephanie Kuiper, Ashley Shanely, Coach Seris. Not pictured: Coach Stanton