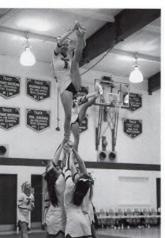

#### Memories

- Rachel's back handspring
- Sleepovers: "ice cream" and Anita balls
- Lexi blacks out by a picture frame 2 minutes before we warm up at State
- Trohans!
- Perfect Water
- Our amazing VIP photos
- Tinkle, Tinkle.....
- 2x sectional champs
- Camp: bruises, bloody noses, ice bags
  There's nothing small about this varsity

#### 2nd in State! FIERCE!

Cheerleaders 1st row: Niki Pizzelo, Lauren Szandzik, Ava Jokich. 2nd row: Alli Vanderveld, Anita Buiter, Jaanna Fuka, Sydney Peard. 3rd row: Austin Moore, Lexi McCahey, Emily VanZeelt, Rachel Langkamp, Ashley Barak, Anna Siadak. 4th row: Liz Garza, Tessa Brandsma, Greg Vaughn, Ashley Vlasak, Emily Ambrose, Coach Jokich. 5th row: Coach Armstong, Bridgitt Buikema, Brittany Buikema, Makenzie Vos, Morgan DeVries, Brooke Tobin, Anna Barclay.