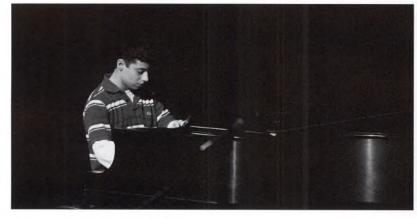

The orchestra ,with the new addition of Mr. Pelt, mastered the very difficult music of "Into the Woods."