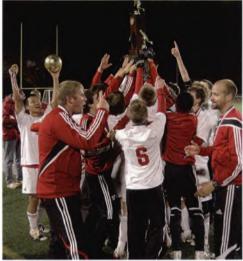

Mark Penczak and Chad Vos battle on the boards for a rebound.

Coach LeGrand finishes cutting down the net after the Trojans win their first sectional in 30 years!

The Hawks are now 33-2 over 5 post seasons with both losses coming to Timothy Christian. aptain Corey Phillip races toward e ball to steal it from a Peoria player ad attempt a shot at their goal.

For the first time in Timothy Christian history, the varsity boys soccer team won State. Here's the big shiny trophy as a remembrance of this epic event.