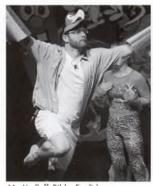

### INTO THE WOODS

Since he's an outsider, the whole cast mutinies against the narrator in order to feed him to the giant.

Kayla shows her dark side as the evil witch who curses the baker's home.

Even though it's the duty of the steward to protect the royal family, he's not willing to give up his life to satisfy the giant.

r. Lindloff and Krista facus ring rehearsals in order to rrect mistakes of the actors.

Rachel, A.K.A Rapunzel, with her bountiful hair weeps from being deserted.

Joe, the steward, must muster all of his strength in order to push the prince's studly stallion.