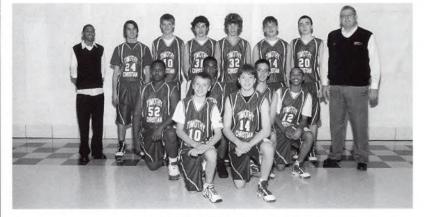

### **Boys Track**

Matt DeJong rounds the final turn in the 400 meter dash.

Tyler Jones takes second in the Sectional meet at Benedictine University with a throw of 137'-6".

Boys Track 1st row: Luke Washington, Chris Biesboer, Marcus Buiter, Mitch Vlasak, Jim Mittlestaedt, Justin Loerop, Andrew Demonbreun. 2nd row: Eric Morales, Lewis Gardner, Jimmy Larkin, Rhett Cater, Tyler Jones, Rich Medina, Mike Euwema, Josiah Horras. 3rd row: Coach Sikkenga, Jordan Frankfurt, Matt Morrison, Justin Barak, Alex Sweatman, Jeff VanderKamp, Coach VanderKamp. 4th row: Jacob Hooker, Matthew DeJong, Rob Stein, Brody Bilthouse, Donte Williams, Alex Hays, Clarke Doig, Andrew Groenewold. Not pictured: Joel Brouwer, Mike Karpman, Christian Rasmussen.