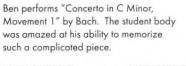

Tim, Tessa, Rita, and Elena perform "Adam's Song" by Blink 182. It was arranged by Jon Denny, Elena's brother.

Bob Fritz, the art judge this year, had the creators explain some of their work and proceeded to tell them why he chose them for an award.