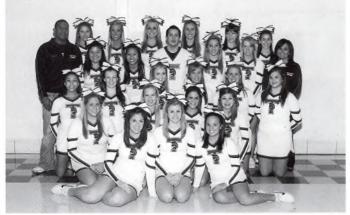

# Cheerleading

Lexi twirls the other girls about like jump ropes.

#### 2nd in State! FIERCE!

Cheerleaders 1st row: Niki Pizzelo, Lauren Szandzik, Ava Jokich. 2nd row: Alli Vanderveld, Anita Buiter, Jaanna Fuka, Sydney Peard. 3rd row: Austin Moore, Lexi McCahey, Emily VanZeelt, Rachel Langkamp, Ashley Barak, Anna Siadak. 4th row: Liz Garza, Tessa Brandsma, Greg Vaughn, Ashley Vlasak, Emily Ambrose, Coach Jokich. 5th row: Coach Armstong, Bridgitt Buikema, Brittany Buikema, Makenzie Vos, Morgan DeVries, Brooke Tobin, Anna Barclay.