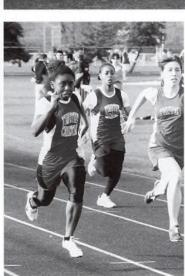

"You all may not run as fast as Kenyans,) but you all have the heart of a Kenyan!"

Coach Z mentions Kate Artinger during chapel for her state qualification.

ron Snoeyink focuses as he tries to ss his opponent while running on t soggy ground. Sophomore Elena Denny shows her true passion as she eases past the competition.