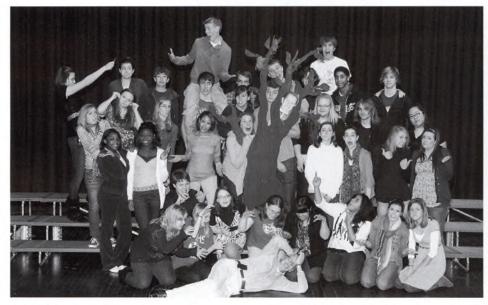

ciety

1st row: Liz Powers, Shari Folkerts, Rita Clousing, Audie Smith, Krista Wielard, Mary Meigs, Julia Pattison, Allison Bouma, Kelsey Koch. 2nd row: Jenny Oksnevad, Anna Lapso, Kara Marshall, Janna Strodtman, Niki Pizzello, Hye Hwan Yum. 3rd row: Soso Hart, Olivia Doig, Chelsea Bardolph, Mitch Vlasak, Lauren Troxel, Josh VanZeelt, Ana DeJong, Katie Villa. 4th row: Aaron DeJong, Dai Hee Cho, Ben Zigterman, Matt Meyer, Justin Barak, Kyle Anderson, Will Roelofs, Nathan Middel, Katherine VanDenBerg. Not pictured: Jonathan Proctor.

## Drama Club

Amanda Muhlena and Audie Smith put their artistic abilities to the test while painting sets for "Into the Woods." Kelsey Koch spent most days after school this spring, along with Amanda Muhlena, working on the "Pride and Prejudice" sets.













Drama Club 1st row: Mr. Day. 2nd row: Shannon McNichols, Mike Iwema, Meghan McCloud, Sarah Steger, Christina Bernauer, Liz Garza, Alexis Banks, Kelsey Koch, Olivia Doig. 3nd Row: Karen Randle, Soso Hart, Tiondra Lewis, Catlin Smits, Jon Engbers, Abby Canfield, Amanda Hays, Kara Marshall, Krista Wielard. 4th Row: Audie Smith, Mary Meigs, Betsy McKay, Anna Lapso, Emily Folkerts, Tim Snyder, Natalie Lee. 5th Row: Mandi Muhlena, Rebecca Gilmore, Clark Doig, Danny Huizinga, Joe Meigs, Peter Matthews, Justin Barak, John Lustrea, Nate Tameling, Donte Williams, Aaron Foster. Jon Engbers and his lovely assistants had fun creating Milky White out of pink insulation board and paper mache.

Amanda Muhlena makes her famous "turtle face" while she and Katie Villa paint the doors for "Pride and Preju