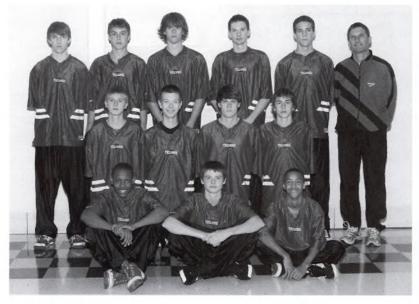

### Boys Freshman Basketball

The team gets the lowdown for the next play.

### Memories

- "Boom...Roasted!"
- Singing on the bus...Elijah Rock ...New York
- Lisle Consolation Champions
- "Counting" during shooting games
- First game... "Look at the crowd!!"
- Coach's halftime encouragement vs. R-B
- "Philly Cheese Steak," "Funch-toast," Juanathan"
- "Hurry...get there before Jimmy"
   "Apple doesn't fall far from the tree."
- "Need any help with those mats?"

Trojans on 31

Boys Freshman Basketball 1st row: Jonathan Elsey, Ben Zastrow. 2nd row: Brandon Scott, Justin Funchess, Richard Medina, Leonard Rogers. 3rd row: Dan Ferguson, Mgr., Phillip Stanton, Matt Huizinga, Lewis Gardner, Jake Hooker, Jimmy Huisman, Jimmy Larkin, Coach Boven. Not pictured: Tim Huizinga.

Huizinga lines up for the shot.

Funchess jumps for the perfect shot.