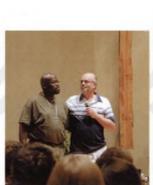

Michael Fosberg performed the one man play "Incognito" based on his experience of finding out about his African American roots.

Bob Fritz presents a chalice to explain what a good project looks like. He continually urged the students to try doing a series of projects because they appear to be much stronger.