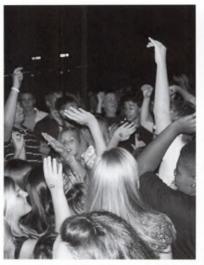

### Dances

yearbook...

It's always fun to take a minute to pose for the camera with hopes of making it into the Havin' fun, dancin' outside at the first dance of the year.

The sophomore girls are "fire burnin'" on the dance floor like there's no tomorrow!!

Senior boys Ben, Tooki, and Brad are a bit hesitant to look at the camera because they are so preoccupied with their intense dance moves.

The sophomore girls dance with extra enthusiasm as Mr. Hartgerink makes his annual rounds taking candids of some crazy dancers at Turnabout.