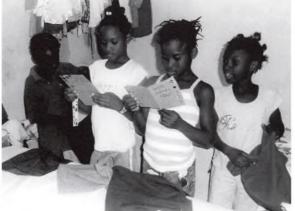

### Service Projects

For her mission's project Anna DeJong coached a couple of Hispanic soccer teams in the city.

The girl's basketball program gets together for a group photo after putting fliers on baby bottles. This service project helped CareNet Pregnancy Services get the word out about how their organization is there to help with unplanned pregnancies.

2nd period Home Economics class made school bags for the girls of Grace House of Hope Orphanage in Haiti which is supported by Faith Evangelical Church of Elmhurst. They sewed them in class using colorful thread and decorative stitches. They were excited to be able to create the bags for these girls that lost so much in the earthquake—their living quarters were destroyed but the school is ok.

The students made cards of encouragement and put them inside the bags. Patty Meyer with Impact for Jesus, took the bags and cards to the girls in March. Other Home Ec classes have made the book bags for missions, but these were specifically distributed to the orphanage girls.