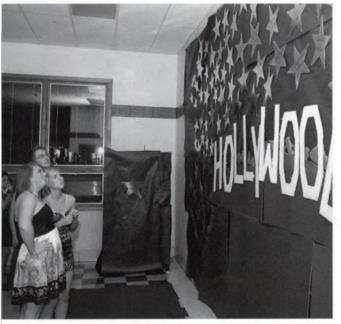

Krista and Rob enjay getting their picture taken by Miss Jones before the dance.

Audie gets into "Hollywood" character in her dazzling dress as Alexa flips her hair with attitude.

Eric Bulthuis puts on his...happy face...

manda Muhlena, known for her fantastic creeping, poses with nthinkable lightning speed before Mr. H. can catch her unawares.

Onlookers gaze at the giant HOLLYWOOD letters and feel as if they are actually in the hills of California.