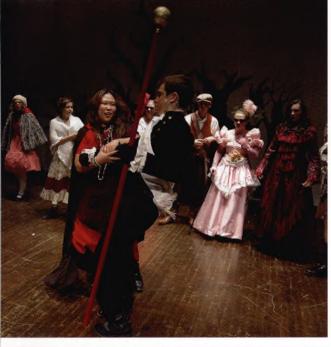

### Pride & Prejudice

"But, Miss Lydia, the master will be prodigious vexed!"

The "three graces."

"<u>You're</u> contemplating marriage, Mr. Collins?"

The cast poses for a group photo after their matinee performance for the high school.