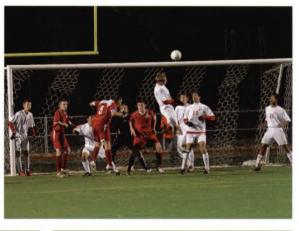

### **Boys Varsity Soccer**

One of our most aggressive players, Nathan Middel, fights to win the header.

Varsity Soccer 1st row: Nolan Dubois, Rick Jun, Michael Euwema, Timothy Bowman, Adam Garza. 2nd row: Ben Cook, Nicholas Groenewold, Corey Phillip, Jon Workman, Daihee Cho, Robert Niemiec. 3rd row: Coach DeKoekkoek, Mike Pizzello, Kyle Anderson, Troy Ellens, Coach Gesch 4th row: Blake Engelsman, Kevin Hansberger, Ju Yong Kim, Nathan Middel, Aaron Foster, Brad Wieringa.