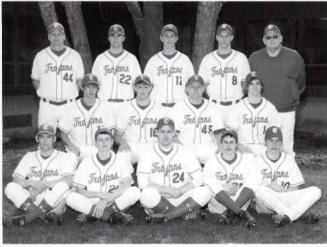

The guys hold up the fence as they watch the action on the field.

Varsity Baseball 1st row: Andrew Munson, Matt Robinson, Matt Meyer, Chris Ridolphi, Ben Cook. 2nd row: Kevin Hansberger, Brad Wieringa, Jon Penczak, Aaron Foster. 3rd row: Coach Snoeyink, Nathan Tameling, Johnathan VanByssum, Troy Ellens, Coach Boven. Not pictured: John Bowman.