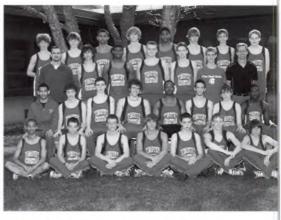

Junior Shelly Cler is a superstar runner and always works hard.

**Cross Country** 1st row: Kate Artinger, Jonathan Elsey, James Larkin, Shelly Ditchfield, Chris Biesbor, Keelah Freeman. 2nd row: Julie Shram, Christian Rassmussen, Tom Akre, Justin Loreop, Shelly Cler. 3rd row: Tessa Bosman, Ryan DeGroot, Alex Sweatman, Eric Bulthuis, Jeff VanderKamp, Coach Zylstra. 4th row: Christian Smith, Elena Denny, Andrew Groenwold, Andrew Munson, Aaron Snoeyink, Clarke Doig, Grant Zastrow.

Sophomore Tessa Bosman likes "pushing it to the limit, limit, cause she's in it to win it!"

Alex Sweatman says he likes setting goals and accomplishing them throughout the season.

Senoir Jeff Vander Kamp, All conference runner, had a great last season of cross country and will miss all the team bonding.