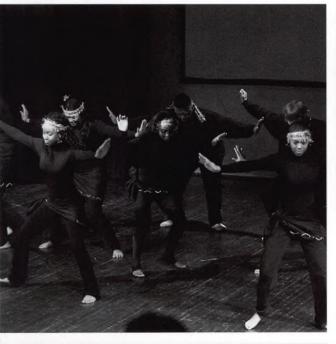

### INTO THE WOODS

Since he's an outsider, the whole cast mutinies against the narrator in order to feed him to the giant.

Kayla shows her dark side as the evil witch who curses the baker's home.

Even though it's the duty of the steward to protect the royal family, he's not willing to give up his life to satisfy the giant.