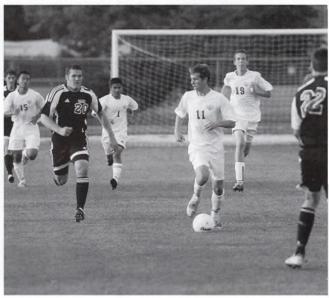

### **Boys Varsity Soccer**

One of our most aggressive players, Nathan Middel, fights to win the header.

Varsity Soccer 1st row: Nolan Dubois, Rick Jun, Michael Euwema, Timothy Bowman, Adam Garza. 2nd row: Ben Cook, Nicholas Groenewold, Corey Phillip, Jon Workman, Daihee Cho, Robert Niemiec. 3rd row: Coach DeKoekkoek, Mike Pizzello, Kyle Anderson, Troy Ellens, Coach Gesch 4th row: Blake Engelsman, Kevin Hansberger, Ju Yong Kim, Nathan Middel, Aaron Foster, Brad Wieringa.

Kyle runs behind Jon, prepared to back up our sweeper.

The fans go CRAZY during the post season games, hoping that we will win so we get another chance at going to State finals.