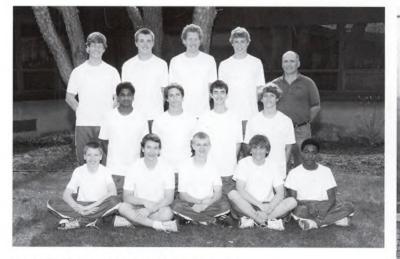

### **Boys Track**

Matt DeJong rounds the final turn in the 400 meter dash.

Tyler Jones takes second in the Sectional meet at Benedictine University with a throw of 137'-6".

Boys Track 1st row: Luke Washington, Chris Biesboer, Marcus Buiter, Mitch Vlasak, Jim Mittlestaedt, Justin Loerop, Andrew Demonbreun. 2nd row: Eric Morales, Lewis Gardner, Jimmy Larkin, Rhett Cater, Tyler Jones, Rich Medina, Mike Euwema, Josiah Horras. 3rd row: Coach Sikkenga, Jordan Frankfurt, Matt Morrison, Justin Barak, Alex Sweatman, Jeff VanderKamp, Coach VanderKamp. 4th row: Jacob Hooker, Matthew DeJong, Rob Stein, Brody Bilthouse, Donte Williams, Alex Hays, Clarke Doig, Andrew Groenewold. Not pictured: Joel Brouwer, Mike Karpman, Christian Rasmussen.