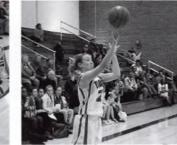

### **Girls Freshman Basketball**

Kelli LeGrand looks for an open teammate as she anticipates the defense's moves. Marissa Vos is sure to gain another two points for the team as she uses her perfect jump shot.

That is a second second

Girls Freshman Basketball 1st row: Kellie LeGrand, Marisa Vos, Brittany Scheidt. 2nd row: Stephanie Kuiper, Jannette Stremler, Kaylie Pries, Melissa Clark, Coach VanSchepen.

Coach VanSchepen goes over a play with the girls before the game. Even though they were a smaller team, their ferocity never faltered.

Melissa Clark leaps into the air and makes a two pointer.