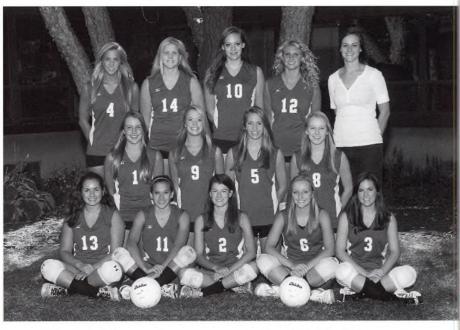

Varsity Volleyball: 1 st row: Liz Pawers, Jordyn Platt, Elise Biesbor, Kari LeGrand, Kelsey Koch. 2nd row: Aimee Vos, Colleen Griffin, Rachel Langkamp, Krista Lodewyk. 3rd row: Brittany Buikema, Emma VanderWoude, Amanda Muhlena, Amanda Dykema, Coach Van Schepen.