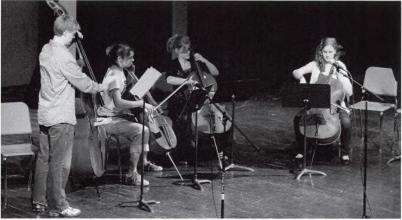

Tim, Tessa, Rita, and Elena perform "Adam's Song" by Blink 182. It was arranged by Jon Denny, Elena's brother.

Bob Fritz, the art judge this year, had the creators explain some of their work and proceeded to tell them why he chose them for an award.