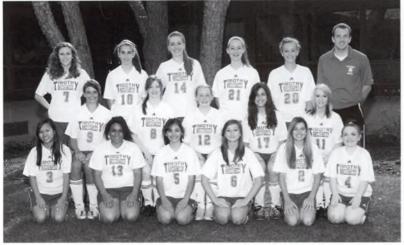

### **Boys Varsity Soccer**

One of our most aggressive players, Nathan Middel, fights to win the header.

Varsity Soccer 1st row: Nolan Dubois, Rick Jun, Michael Euwema, Timothy Bowman, Adam Garza. 2nd row: Ben Cook, Nicholas Groenewold, Corey Phillip, Jon Workman, Daihee Cho, Robert Niemiec. 3rd row: Coach DeKoekkoek, Mike Pizzello, Kyle Anderson, Troy Ellens, Coach Gesch 4th row: Blake Engelsman, Kevin Hansberger, Ju Yong Kim, Nathan Middel, Aaron Foster, Brad Wieringa.