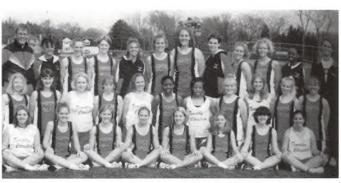

Junior Shelly Cler is a superstar runner and always works hard.

**Cross Country** 1st row: Kate Artinger, Jonathan Elsey, James Larkin, Shelly Ditchfield, Chris Biesbor, Keelah Freeman. 2nd row: Julie Shram, Christian Rassmussen, Tom Akre, Justin Loreop, Shelly Cler. 3rd row: Tessa Bosman, Ryan DeGroot, Alex Sweatman, Eric Bulthuis, Jeff VanderKamp, Coach Zylstra. 4th row: Christian Smith, Elena Denny, Andrew Groenwold, Andrew Munson, Aaron Snoeyink, Clarke Doig, Grant Zastrow.