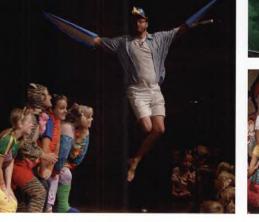

r. Lindloff and Krista facus ring rehearsals in order to rrect mistakes of the actors.

Rachel, A.K.A Rapunzel, with her bountiful hair weeps from being deserted.

Joe, the steward, must muster all of his strength in order to push the prince's studly stallion.