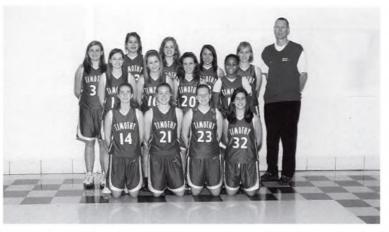

### **Girls Freshman Basketball**

Kelli LeGrand looks for an open teammate as she anticipates the defense's moves. Marissa Vos is sure to gain another two points for the team as she uses her perfect jump shot.

That is a second second

Girls Freshman Basketball 1st row: Kellie LeGrand, Marisa Vos, Brittany Scheidt. 2nd row: Stephanie Kuiper, Jannette Stremler, Kaylie Pries, Melissa Clark, Coach VanSchepen.

Coach VanSchepen goes over a play with the girls before the game. Even though they were a smaller team, their ferocity never faltered.