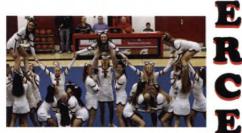

#### 2nd in State! FIERCE!

Cheerleaders 1st row: Niki Pizzelo, Lauren Szandzik, Ava Jokich. 2nd row: Alli Vanderveld, Anita Buiter, Jaanna Fuka, Sydney Peard. 3rd row: Austin Moore, Lexi McCahey, Emily VanZeelt, Rachel Langkamp, Ashley Barak, Anna Siadak. 4th row: Liz Garza, Tessa Brandsma, Greg Vaughn, Ashley Vlasak, Emily Ambrose, Coach Jokich. 5th row: Coach Armstong, Bridgitt Buikema, Brittany Buikema, Makenzie Vos, Morgan DeVries, Brooke Tobin, Anna Barclay.