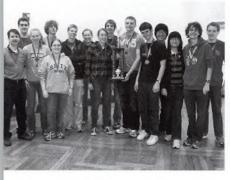

## Academic Clubs

Varsity Scholastic Bowl

1st row: Peter Matthews, Julie Schram, Ashley Barak, Meghan McCloud, Coach Rink, Justin Barak. 2nd row: Jon Engbers, John Lustrea, Ben Zigterman. WYSE 1st row: Christina Bernauer, Stephanie Groenewold, Meghan McCloud, Chelsea Bardolph, Ethan Bardolph, Joshua Smith. 2nd row: Luke Johnson, Danny Huizinga, Julia Schram, Hope Zigterman, Hye Hwan Yum, Coach Rink. 3rd row: Andrew Groenewold, Peter Matthews, Ben Zigterman, Adam VanKampen, Justin Barak. Not pictured: Jonathan Practor.

The WYSE team proudly display their medals and the second place trophy that they won at the state competition.