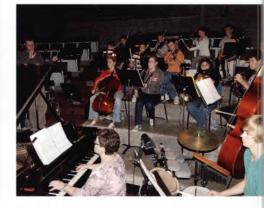

The orchestra ,with the new addition of Mr. Pelt, mastered the very difficult music of "Into the Woods."