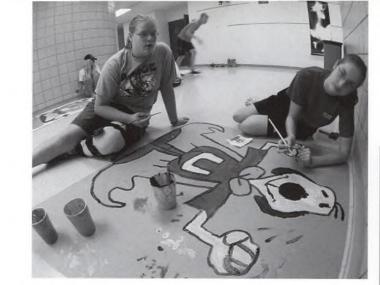

### FALL MUSICAL

#### Memories

- Peter and Marissa waiting to practice the kissing scene
- Spending long hours painting the sets with Mandy!
- "Giant's Woman!"
- She gives her rest and gives her food...
- The birds falling on Olivia and Peter

The cast poses for a group photo.

Nate Tameling being the big bad wolf who seduces Little Red into telling her where she's going.

These are the amazing set designers. They worked the hardest even through the paint fumes that were getting to them.