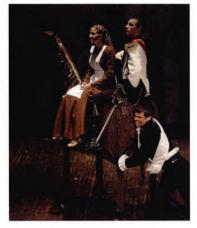

### Pride & Prejudice

"But, Miss Lydia, the master will be prodigious vexed!"

The "three graces."

"<u>You're</u> contemplating marriage, Mr. Collins?"

The cast poses for a group photo after their matinee performance for the high school.