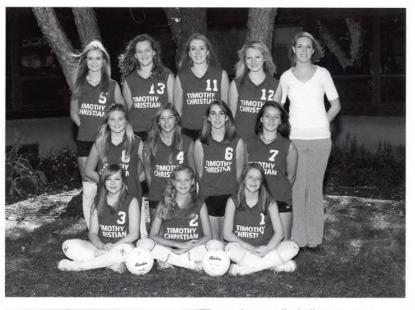

Varsity Volleyball: 1 st row: Liz Pawers, Jordyn Platt, Elise Biesbor, Kari LeGrand, Kelsey Koch. 2nd row: Aimee Vos, Colleen Griffin, Rachel Langkamp, Krista Lodewyk. 3rd row: Brittany Buikema, Emma VanderWoude, Amanda Muhlena, Amanda Dykema, Coach Van Schepen.