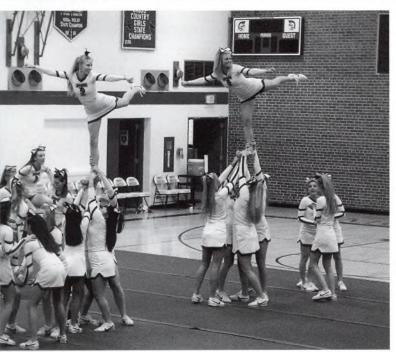

#### Memories

- Rachel's back handspring
- Sleepovers: "ice cream" and Anita balls
- Lexi blacks out by a picture frame 2 minutes before we warm up at State
- Trohans!
- Perfect Water
- Our amazing VIP photos
- Tinkle, Tinkle.....
- 2x sectional champs
- Camp: bruises, bloody noses, ice bags
  There's nothing small about this varsity

#### 2nd in State! FIERCE!

Cheerleaders 1st row: Niki Pizzelo, Lauren Szandzik, Ava Jokich. 2nd row: Alli Vanderveld, Anita Buiter, Jaanna Fuka, Sydney Peard. 3rd row: Austin Moore, Lexi McCahey, Emily VanZeelt, Rachel Langkamp, Ashley Barak, Anna Siadak. 4th row: Liz Garza, Tessa Brandsma, Greg Vaughn, Ashley Vlasak, Emily Ambrose, Coach Jokich. 5th row: Coach Armstong, Bridgitt Buikema, Brittany Buikema, Makenzie Vos, Morgan DeVries, Brooke Tobin, Anna Barclay.