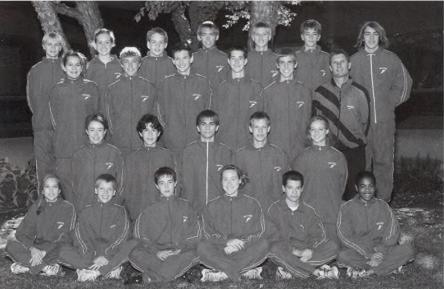

Junior Shelly Cler is a superstar runner and always works hard.

**Cross Country** 1st row: Kate Artinger, Jonathan Elsey, James Larkin, Shelly Ditchfield, Chris Biesbor, Keelah Freeman. 2nd row: Julie Shram, Christian Rassmussen, Tom Akre, Justin Loreop, Shelly Cler. 3rd row: Tessa Bosman, Ryan DeGroot, Alex Sweatman, Eric Bulthuis, Jeff VanderKamp, Coach Zylstra. 4th row: Christian Smith, Elena Denny, Andrew Groenwold, Andrew Munson, Aaron Snoeyink, Clarke Doig, Grant Zastrow.