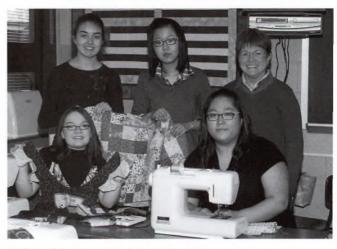

### Sewing/Quilting Memories

- Emily's quilt is...almost...done
- Eating all the cookies at Ms. Wagle's 60th birthday party
- · Natalie's painful sewing machine accident
- Quilting Club is usually safe
- Jay's lie detector