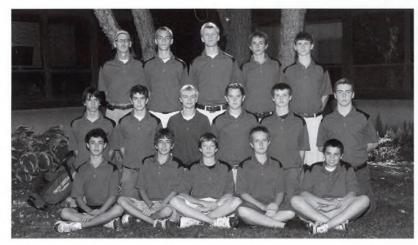

Golf 1st row: Michael Karpman, Matt Biscan, Justin VanderNaald, Mike Hennel, Louie Hernandez. 2nd row: Phil Stanton, Trevor Gorman, Christian Smith, Andrew VanSolkema, Matt Robinson, Joe Meigs. 3rd row: Coach Day, Peter Matthews, Nate Ziegler, Chris Ridolphi, Chris Szandzik.