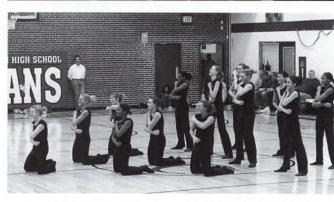

# Cheerleading

Lexi twirls the other girls about like jump ropes.

#### Memories

- Rachel's back handspring
- Sleepovers: "ice cream" and Anita balls
- Lexi blacks out by a picture frame 2 minutes before we warm up at State
- Trohans!
- Perfect Water
- Our amazing VIP photos
- Tinkle, Tinkle.....
- 2x sectional champs
- Camp: bruises, bloody noses, ice bags
  There's nothing small about this varsity

#### 2nd in State! FIERCE!

Cheerleaders 1st row: Niki Pizzelo, Lauren Szandzik, Ava Jokich. 2nd row: Alli Vanderveld, Anita Buiter, Jaanna Fuka, Sydney Peard. 3rd row: Austin Moore, Lexi McCahey, Emily VanZeelt, Rachel Langkamp, Ashley Barak, Anna Siadak. 4th row: Liz Garza, Tessa Brandsma, Greg Vaughn, Ashley Vlasak, Emily Ambrose, Coach Jokich. 5th row: Coach Armstong, Bridgitt Buikema, Brittany Buikema, Makenzie Vos, Morgan DeVries, Brooke Tobin, Anna Barclay.