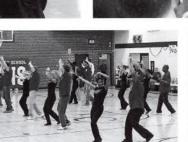

### Dances

yearbook...

It's always fun to take a minute to pose for the camera with hopes of making it into the Havin' fun, dancin' outside at the first dance of the year.

The sophomore girls are "fire burnin'" on the dance floor like there's no tomorrow!!

Senior boys Ben, Tooki, and Brad are a bit hesitant to look at the camera because they are so preoccupied with their intense dance moves.

The sophomore girls dance with extra enthusiasm as Mr. Hartgerink makes his annual rounds taking candids of some crazy dancers at Turnabout.