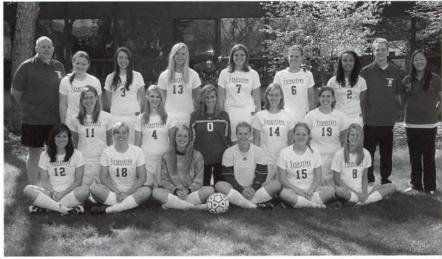

## **Girls Varsity Soccer**

Anna Lapso skillfully dribbles the ball up the field. Varsity Soccer 1 st row: Niki Pizzello, Audrey Dalhuisen, Aimee Vos, Stephanie Woldman, Anna DeJong, Colleen Griffin. 2nd row: Michelle Ditchfield, Katie Rhebergen, Hannah Stack, Caitlin Nelson, Anna Lapso. 3rd row: Coach Smits, Mary Meigs, Kyla Smits, Lauren Couture, Anna Wondergem, Rita Clousing, Jasmine Stein, Coach Hersey, Coach Hamstra.