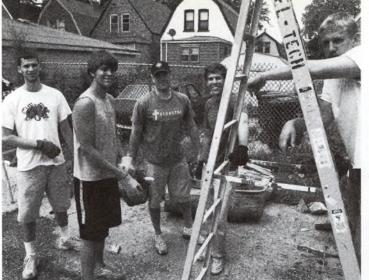

### Service Projects

For her mission's project Anna DeJong coached a couple of Hispanic soccer teams in the city.

The girl's basketball program gets together for a group photo after putting fliers on baby bottles. This service project helped CareNet Pregnancy Services get the word out about how their organization is there to help with unplanned pregnancies.

Tim Wiener does some painting at a food pantry while on the Lombard CRC serve project.

Aaron Foster went to San Francisco with the youth group from Christ Church of Oak Brook and worked with homeless people.