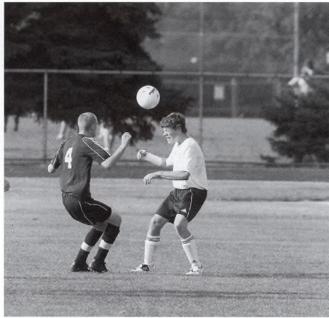

### **Boys Varsity Soccer**

One of our most aggressive players, Nathan Middel, fights to win the header.

Varsity Soccer 1st row: Nolan Dubois, Rick Jun, Michael Euwema, Timothy Bowman, Adam Garza. 2nd row: Ben Cook, Nicholas Groenewold, Corey Phillip, Jon Workman, Daihee Cho, Robert Niemiec. 3rd row: Coach DeKoekkoek, Mike Pizzello, Kyle Anderson, Troy Ellens, Coach Gesch 4th row: Blake Engelsman, Kevin Hansberger, Ju Yong Kim, Nathan Middel, Aaron Foster, Brad Wieringa.