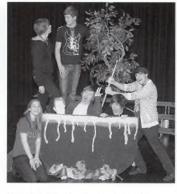

#### Memories

- Peter and Marissa waiting to practice the kissing scene
- Spending long hours painting the sets with Mandy!
- "Giant's Woman!"
- She gives her rest and gives her food...
- The birds falling on Olivia and Peter

Lexi, Mary, and Betsy were perfectly evil as Cinderella's step family.

Alexa gave all she got for the performances, specifically her voice after being the GIANT.

"I love Milky White, she's my only friend!" most famous line in the musice

### INTO THE WOODS

Since he's an outsider, the whole cast mutinies against the narrator in order to feed him to the giant.

Kayla shows her dark side as the evil witch who curses the baker's home.

Even though it's the duty of the steward to protect the royal family, he's not willing to give up his life to satisfy the giant.