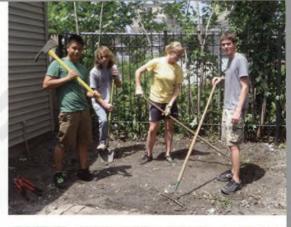

Several kids from Faith CRC went to Atlanta for a week in July to work with the homeless. They got to know them as people and broke down stereotypes.

Abigail Canfield helps to plant a garden for an after school center in Belfast, Northern Ireland.