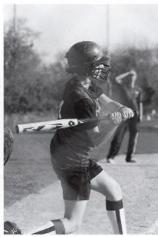

## JV Softball

#### Memories

- Our big bulky bags
- "Be a Trojan!"
- Amber's stumble... (wait, stumbles)
- Kaylee's fake out double play
- Makenzie's peanut butter
- Beating Illiana! Twice!!
- Second in Conference
- #2 at RB
- "Get out of my way!"
- Brittany's triple off a bunt
- Boyfriends = broken fingers
- "You're fired!"
- "Rub some dirt on it. Shake it off!"

Jessica Kok prepares to run

Jessica Kok and Brittany Scheidt get prepared to dominate the right side of the field.

Jessica Dirkse swings and connects for a home run.

Amber Scheidt gets ready to crush the ball.

JV Softball 1st row: Sara Evenhouse, Brittany Scheidt, Kate Berens, Amber Scheidt, Brooke Wagner. 2nd row: Charity Floyde, Alexandra Orel, Jessica Dirkse, Coach Vos. 3rd row: Marisa Vos, Ashley Schoenle, Jessica Kok, Makenzie Vos, Kaylee Huisman.

Jessica Dirkse gives the curve ball sign for the third strike.

Marisa Vos, "The Beast," fires one across the plate.

Hope Zigterman slides in under the tag as her teammates hold their breath.

Mackenzie Schaeffer warms up her throwing arm before the inning.