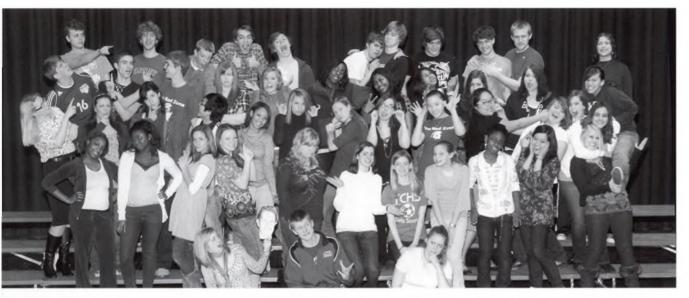

iondra Lewis, Catlin Smits, Jon Engbers, Abby Canfield, Amanda Hays, Kara Marshall, Krista Wielard. 4th Row: Audie Smith, Mary Meigs, Betsy McKay, Anna Lapso, Emily Folkerts, Tim Snyder, Natalie Lee. 5th Row: Mandi Muhlena, Rebecca Gilmore, Clark Doig, Danny Huizinga, Joe Meigs, Peter Matthews, Justin Barak, John Lustrea, Nate Tameling, Donte Williams, Aaron Foster. Jon Engbers and his lovely assistants had fun creating Milky White out of pink insulation board and paper mache.

Amanda Muhlena makes her famous "turtle face" while she and Katie Villa paint the doors for "Pride and Prejudice."

The Drama Club Chairs, Danny Huizinga and Olivia Doig, pose with Mr. Day.



Jon Proctor spends a lot of time on top of the High Jacker getting the lighting set just right.



### Fine Arts Committee





Fine Arts Committee 1st row (co-chairs): Audie Smith, Will Roelofs, Nate Ziegler, Ashley Barak. 2nd row: Soso Hart, Olivia Doig, Mary Meigs, Shannon McNichols, Abby Canfield, Meghan McCloud, Bonnie VanDyke, Brittany Alston, Sarar Temswaenglert, Stephanie Hoekstra. 3rd row: Mrs. Tornow, Krista Wielard, Katie Villa, Rick Jun, Tiondra Lewis, Kara Marshall, Hope Zigterman, Emily VanStaalduinen, Ray Schmidt, Natalie Lee, Abby Helmus, Liz Loerop, Maja Dragojevic. 4th row: Brad Wieringa, Josh VanZeelt, Jeff VanderKamp, Chelsea Bardolph, Rita Clousing, Renata Harris, Christina Lemon, Lauren LeDay, Jenny Oksnevad, Stephanie Johnson, Anna Lapso. 5th row: Jon Engbers, Ben Zigterman, Danny Huizinga, Peter Matthews, Dave Kuenzi, Nate Tameling, Aaron Foster, John Glyman, Aaron DeJong, Matthew Meyer,