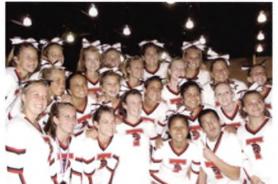

#### 2nd in State! FIERCE!

Cheerleaders 1st row: Niki Pizzelo, Lauren Szandzik, Ava Jokich. 2nd row: Alli Vanderveld, Anita Buiter, Jaanna Fuka, Sydney Peard. 3rd row: Austin Moore, Lexi McCahey, Emily VanZeelt, Rachel Langkamp, Ashley Barak, Anna Siadak. 4th row: Liz Garza, Tessa Brandsma, Greg Vaughn, Ashley Vlasak, Emily Ambrose, Coach Jokich. 5th row: Coach Armstong, Bridgitt Buikema, Brittany Buikema, Makenzie Vos, Morgan DeVries, Brooke Tobin, Anna Barclay.