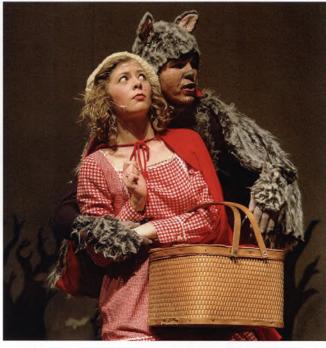

Nate Tameling being the big bad wolf who seduces Little Red into telling her where she's going.

These are the amazing set designers. They worked the hardest even through the paint fumes that were getting to them.