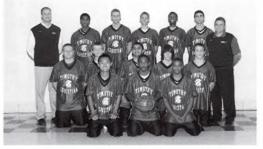

Junior Shelly Cler is a superstar runner and always works hard.

**Cross Country** 1st row: Kate Artinger, Jonathan Elsey, James Larkin, Shelly Ditchfield, Chris Biesbor, Keelah Freeman. 2nd row: Julie Shram, Christian Rassmussen, Tom Akre, Justin Loreop, Shelly Cler. 3rd row: Tessa Bosman, Ryan DeGroot, Alex Sweatman, Eric Bulthuis, Jeff VanderKamp, Coach Zylstra. 4th row: Christian Smith, Elena Denny, Andrew Groenwold, Andrew Munson, Aaron Snoeyink, Clarke Doig, Grant Zastrow.