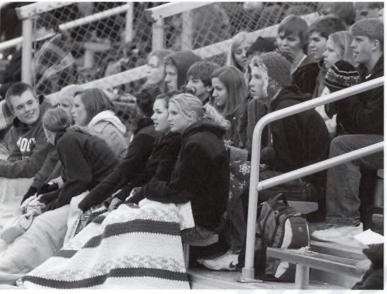

Trojan fans cheer passionately through the cold and rain. School spirit for the boys soccer team really brought the student body together. "We screamed until our throats were raw."

The varsity boys rejoice after winning an extremely intense game that went into many overtimes.