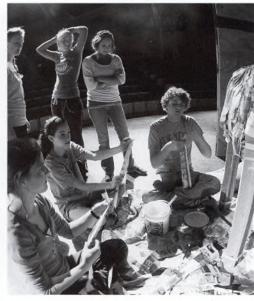

Nate Tameling being the big bad wolf who seduces Little Red into telling her where she's going.

These are the amazing set designers. They worked the hardest even through the paint fumes that were getting to them.