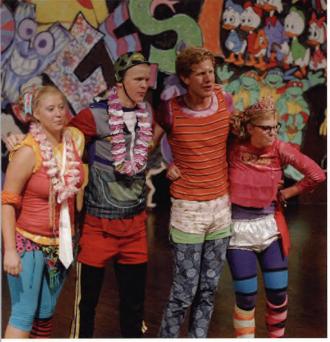

mself throughout the race but picks up the pace as he nears the end. Sophomores ROCK out while singing "The Flintstones" opening.

Seniors sing of Spiderman and how he can spin a web of any size!







The juniors bring the house "Underneath the Sea."

The freshmen open the show.





The senior girls can't wait to get out on the stage to perform.











Freshmen keep it cool as Larry the cucumber and are fresher than Bob.



Timothy teachers channel their dark side while singing "The Addams Family."

### Octoberfest Cartoon Edition

phomore boys sing "Pinky and the sin" brain brain brain brain sin brain...





The Honors Choir belts out "PB&J."

Mutated sophomores sing of their fellow mutants in "Teenage Mutant Ninja Turtles."



Audie Smith strikes a pose in her special outfit.







Seniors finish the night with a streamer filled "Good Night, Irene."

The wonderful co-chairs, Ashley, Nate, Will, and Audie sing about the slightly less wonderful Tigger.





Choir boys sleep off the excitement of Octoberfest.

Ava, the cheeseburger, attacks Amanda, the Denny's half priced bacon and eggs, for the affections of the hungry Will.

### Memories

- You are his cheese...burg...er
- Senior party after!!!
- The feather boa
- Balloons!

### **Boys Varsity Soccer**

One of our most aggressive players, Nathan Middel, fights to win the header.

Varsity Soccer 1st row: Nolan Dubois, Rick Jun, Michael Euwema, Timothy Bowman, Adam Garza. 2nd row: Ben Cook, Nicholas Groenewold, Corey Phillip, Jon Workman, Daihee Cho, Robert Niemiec. 3rd row: Coach DeKoekkoek, Mike Pizzello, Kyle And