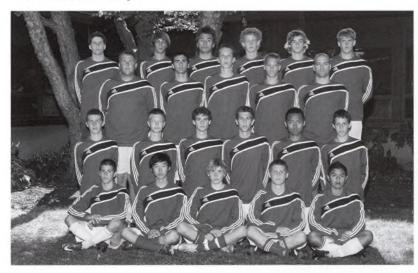

### **Boys Varsity Soccer**

One of our most aggressive players, Nathan Middel, fights to win the header.

Varsity Soccer 1st row: Nolan Dubois, Rick Jun, Michael Euwema, Timothy Bowman, Adam Garza. 2nd row: Ben Cook, Nicholas Groenewold, Corey Phillip, Jon Workman, Daihee Cho, Robert Niemiec. 3rd row: Coach DeKoekkoek, Mike Pizzello, Kyle Anderson, Troy Ellens, Coach Gesch 4th row: Blake Engelsman, Kevin Hansberger, Ju Yong Kim, Nathan Middel, Aaron Foster, Brad Wieringa.