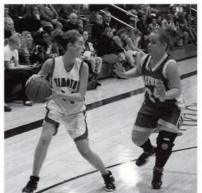

### **Girls Freshman Basketball**

Kelli LeGrand looks for an open teammate as she anticipates the defense's moves. Marissa Vos is sure to gain another two points for the team as she uses her perfect jump shot.

That is a second second

Girls Freshman Basketball 1st row: Kellie LeGrand, Marisa Vos, Brittany Scheidt. 2nd row: Stephanie Kuiper, Jannette Stremler, Kaylie Pries, Melissa Clark, Coach VanSchepen.

Coach VanSchepen goes over a play with the girls before the game. Even though they were a smaller team, their ferocity never faltered.