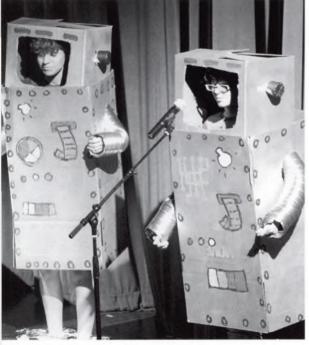

In a song filled with melodious ups and downs, Marissa Allen skillfully puts the audience in a state of bliss.

Audie and Alexa as New Zealand's 4th most popular folk parody in robot costumes.

In a lugubrious story of teenage love, the Bovettes move the crowd to tears as everyone forms an empathetic connection with the "teens" on stage.