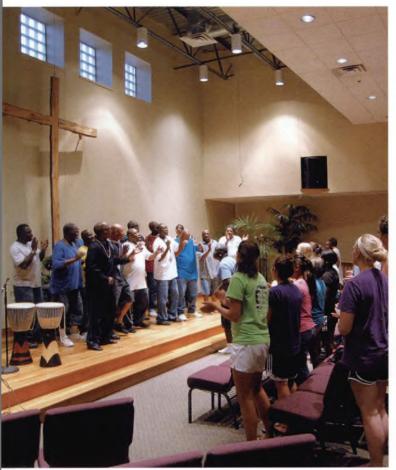

### Service Projects

For her mission's project Anna DeJong coached a couple of Hispanic soccer teams in the city.

The girl's basketball program gets together for a group photo after putting fliers on baby bottles. This service project helped CareNet Pregnancy Services get the word out about how their organization is there to help with unplanned pregnancies.

Tim Wiener does some painting at a food pantry while on the Lombard CRC serve project.

Aaron Foster went to San Francisco with the youth group from Christ Church of Oak Brook and worked with homeless people.

Several kids from Faith CRC went to Atlanta for a week in July to work with the homeless. They got to know them as people and broke down stereotypes.

Abigail Canfield helps to plant a garden for an after school center in Belfast, Northern Ireland.

Anna DeJong and Audrey Dalhuisen worked with Miss Voss at the Cicero Soccer Camp sponsored by the Orthodox Presbyterian Church. Campers were taught a Bible lesson along with their soccer instruction.

Anna and Brooke befriend a homeless man while working in Atlanta on their serve project.