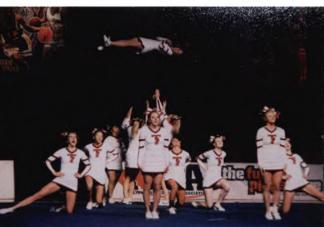

#### 2nd in State! FIERCE!

Cheerleaders 1st row: Niki Pizzelo, Lauren Szandzik, Ava Jokich. 2nd row: Alli Vanderveld, Anita Buiter, Jaanna Fuka, Sydney Peard. 3rd row: Austin Moore, Lexi McCahey, Emily VanZeelt, Rachel Langkamp, Ashley Barak, Anna Siadak. 4th row: Liz Garza, Tessa Brandsma, Greg Vaughn, Ashley Vlasak, Emily Ambrose, Coach Jokich. 5th row: Coach Armstong, Bridgitt Buikema, Brittany Buikema, Makenzie Vos, Morgan DeVries, Brooke Tobin, Anna Barclay.