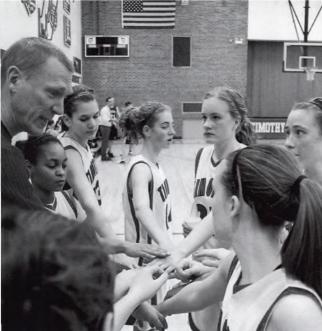

### **Girls Freshman Basketball**

Kelli LeGrand looks for an open teammate as she anticipates the defense's moves. Marissa Vos is sure to gain another two points for the team as she uses her perfect jump shot.

That is a second second

Girls Freshman Basketball 1st row: Kellie LeGrand, Marisa Vos, Brittany Scheidt. 2nd row: Stephanie Kuiper, Jannette Stremler, Kaylie Pries, Melissa Clark, Coach VanSchepen.

Coach VanSchepen goes over a play with the girls before the game. Even though they were a smaller team, their ferocity never faltered.