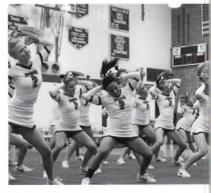

## Poms

#### Memories

- The lizard from camp
- New uniforms
- Singing while doing core (Ryan Renalds)
- Pommer of the Weekl
- As Katherine says, "That's why dolphins always smile."

Pommers 1st row: Allison Bouma, Katherine VanDenBerg, Taylor Bryant. 2nd row: Aimee Vos, Tiara Woods, Kendall Evenhouse, Kayla Paney. 3rd row: Alexis Cameron, Danielle Shue, Anna Burch. 4th row: Coach Evenhouse, Katie Rhebergen, Kelsey Tammeling, Rachel Slager, Natascha Cirignani.

The Pommers entered their first competition and won 2nd with their kick routine.

The Santa-Pommers perform sidelines during the first game in December.

The Pommers lookin' cute in their new uniforms.

The Poms dance to "Bad Romance during their Homecoming routine.