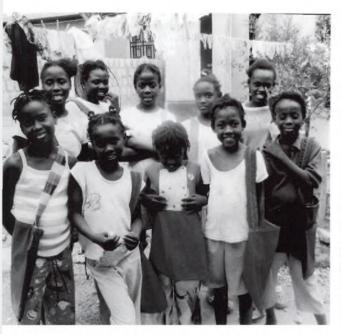

2nd period Home Economics class made school bags for the girls of Grace House of Hope Orphanage in Haiti which is supported by Faith Evangelical Church of Elmhurst. They sewed them in class using colorful thread and decorative stitches. They were excited to be able to create the bags for these girls that lost so much in the earthquake—their living quarters were destroyed but the school is ok.

The students made cards of encouragement and put them inside the bags. Patty Meyer with Impact for Jesus, took the bags and cards to the girls in March. Other Home Ec classes have made the book bags for missions, but these were specifically distributed to the orphanage girls.