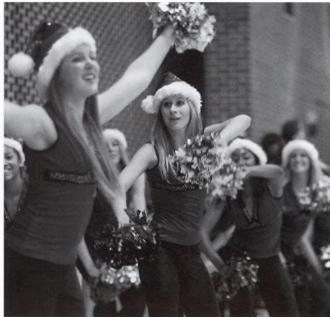

The Pommers entered their first competition and won 2nd with their kick routine.

The Santa-Pommers perform sidelines during the first game in December.

The Pommers lookin' cute in their new uniforms.

The Poms dance to "Bad Romance during their Homecoming routine.