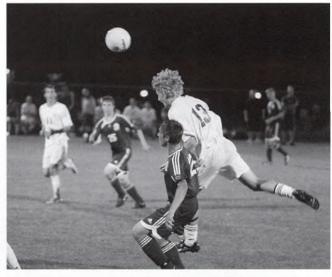

### **Boys Varsity Soccer**

One of our most aggressive players, Nathan Middel, fights to win the header.

Varsity Soccer 1st row: Nolan Dubois, Rick Jun, Michael Euwema, Timothy Bowman, Adam Garza. 2nd row: Ben Cook, Nicholas Groenewold, Corey Phillip, Jon Workman, Daihee Cho, Robert Niemiec. 3rd row: Coach DeKoekkoek, Mike Pizzello, Kyle Anderson, Troy Ellens, Coach Gesch 4th row: Blake Engelsman, Kevin Hansberger, Ju Yong Kim, Nathan Middel, Aaron Foster, Brad Wieringa.