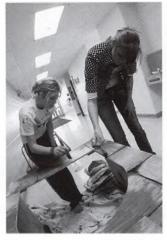

Nate Tameling being the big bad wolf who seduces Little Red into telling her where she's going.

These are the amazing set designers. They worked the hardest even through the paint fumes that were getting to them.