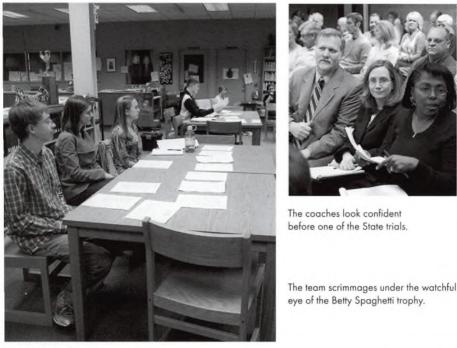

## **Mock Trial**

Bonnie pleads, 'Did anyone bring food?"

The team anxiously awaits the announcement from the evaluators Downstate

#### Memories

- Timothy wins the very difficult DuPage County Regional to go Downstate
- 4th place finish at State
- Logan Lovell car accident case
- · Chicago Christian crosser "ice cream....hmmmm"
- · "Empty" -Mrs. Stein
- Titanic trials with Hinsdale Central
- "I was there when it came into my head" -Mrs. Stein
- Taylor asks Abby to Homecoming using a forged case update memo
- · Goodbye to Olivia, our only senior

The coaches look confident before one of the State trials.

eye of the Betty Spaghetti trophy.

Mock Trial 1st row: Meghan McCloud, Lexi Banks, Kate Ardinger, Abby Canfield, Olivia Doig, Jasmine Stein, Jordan Fleming, Bonnie VanDyke, Amanda Hays, Alexandra Orel. 2nd row: Mrs. Hauser, Mrs. Stein, Mr. Roelofs, Taylor Hoogendoorn, Danny Huizenga, Anna Wondergem, Peter Matthews, Ben Wagner, Clarke Doig.

The coaches are transfixed by Ben's written eloquence.

Pre-trial moments Downstate.