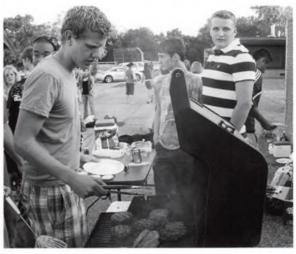

Hat off the grill. Will, Justin, and John cook up some tasty marsels before the Back to School Dance.

Silly freshman...Trix are for... OLDER kids.

Students get into the groove as they enjoy dancing outside at the Back to School Dance.