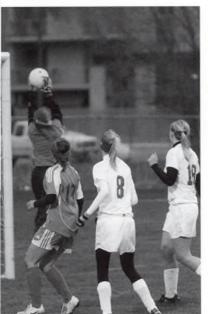

Jasmine and Katie work together to suppress the defenders and get up the field.

Aimee Vos flies up for the save.

Colleen Griffin uses her wheels to dominate the defender.