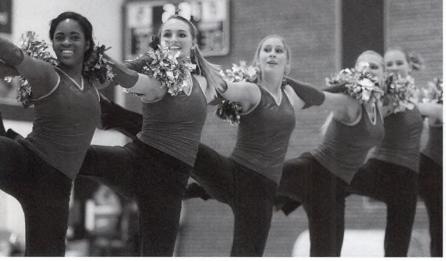

## Poms

#### Memories

- The lizard from camp
- New uniforms
- Singing while doing core (Ryan Renalds)
- Pommer of the Weekl
- As Katherine says, "That's why dolphins always smile."

Pommers 1st row: Allison Bouma, Katherine VanDenBerg, Taylor Bryant. 2nd row: Aimee Vos, Tiara Woods, Kendall Evenhouse, Kayla Paney. 3rd row: Alexis Cameron, Danielle Shue, Anna Burch. 4th row: Coach Evenhouse, Katie Rhebergen, Kelsey Tammeling, Rachel Slager, Natascha Cirignani.

The Pommers entered their first competition and won 2nd with their kick routine.

The Santa-Pommers perform sidelines during the first game in December.

The Pommers lookin' cute in their new uniforms.

The Poms dance to "Bad Romance during their Homecoming routine.