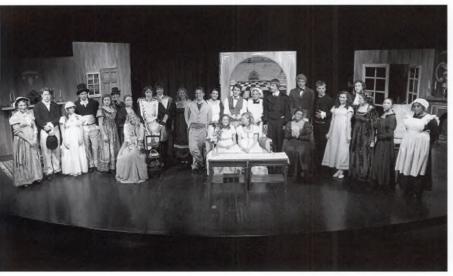

### Pride & Prejudice

"But, Miss Lydia, the master will be prodigious vexed!"

The "three graces."

"<u>You're</u> contemplating marriage, Mr. Collins?"

The cast poses for a group photo after their matinee performance for the high school.