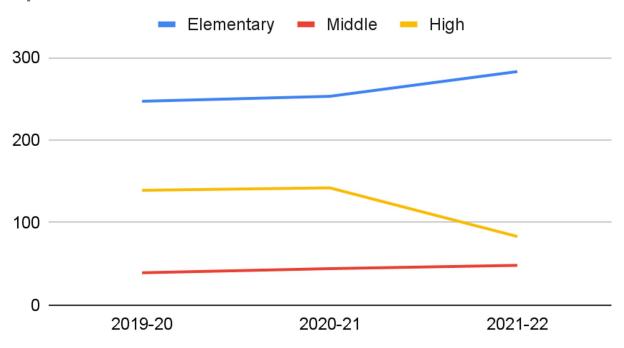

# **Bus Riders - Regular Education**

#### **Regular Education Registered Riders**

|                         | 2019-20 | 2020-21 | 2021-22<br>(to date) |
|-------------------------|---------|---------|----------------------|
| RegEd                   | 1       | 17      | 1                    |
| SPED                    | 46      | 49      | 49                   |
| McKinney Vento<br>(Alt) | 44      | 48      | 41                   |
| Foster Care (Alt)       | 9       | 11      | 20                   |
| Migrant (Alt)           | 0       | 2       | 2                    |
| Total                   | 100     | 127     | 113                  |