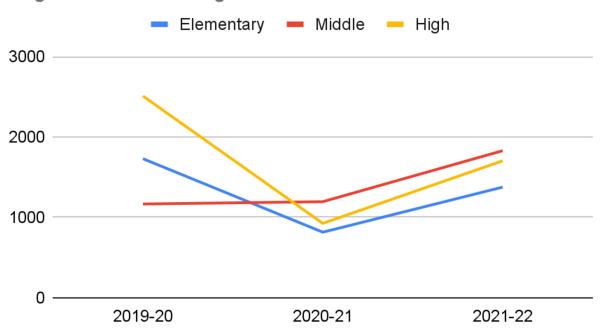

# **Bus Riders - Regular Education**

#### **Regular Education Registered Riders**

|                         | 2019-20 | 2020-21 | 2021-22<br>(to date) |
|-------------------------|---------|---------|----------------------|
| RegEd                   | 1       | 17      | 1                    |
| SPED                    | 46      | 49      | 49                   |
| McKinney Vento<br>(Alt) | 44      | 48      | 41                   |
| Foster Care (Alt)       | 9       | 11      | 20                   |
| Migrant (Alt)           | 0       | 2       | 2                    |
| Total                   | 100     | 127     | 113                  |