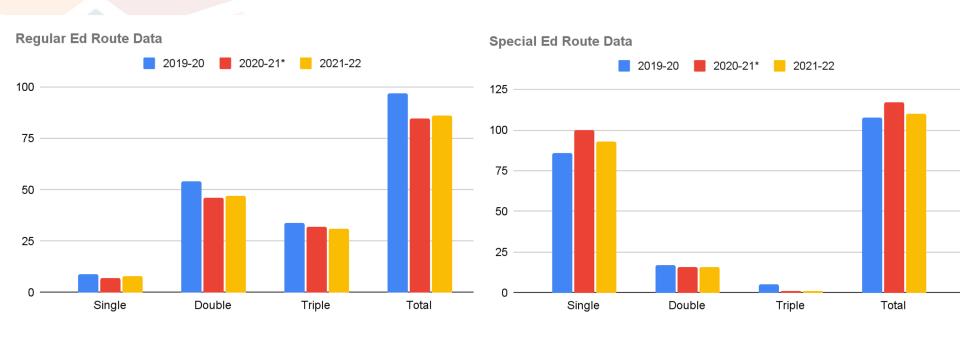

#### Considerations given to:

- Number of enrolled riders per school
- Average ride time (15-45 minutes)
- Distance from stop
  - i. Elementary stops within 0.25 mile of the student address
  - ii. Secondary stops within 0.5 mile of the student address
- Traffic Safety/Variance Zone
- Efficiency in using Double and Triple Routes whenever possible