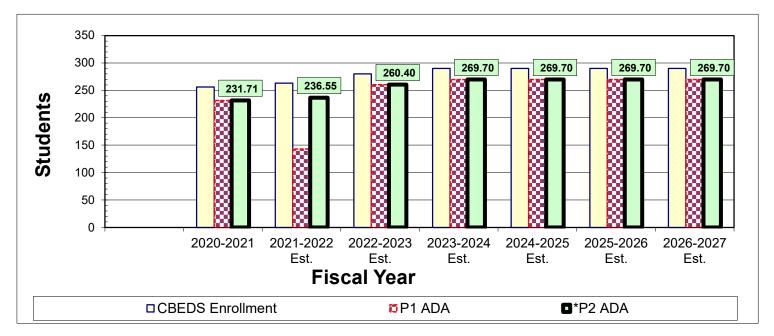

\*\*\*\* 64 students need to be recruited in order to reach 290 students for 2025-26

|                | CBEDS      |        |         | Pric<br>Cl | Decr) from<br>or Year<br>BEDS | Prior Year P2 ADA |        |            |
|----------------|------------|--------|---------|------------|-------------------------------|-------------------|--------|------------|
| Fiscal Year    | Enrollment | P1 ADA | *P2 ADA | # %        |                               | #                 | %      | (P2/CBEDS) |
| 2020-2021      | 256        | 231.71 | 231.71  | 7          | 2.81%                         | 0.14              | 0.06%  | 90.51%     |
| 2021-2022 Est. | 263        | 143.14 | 236.55  | 7          | 2.73%                         | 4.84              | 2.09%  | 89.94%     |
| 2022-2023 Est. | 280        | 260.40 | 260.40  | 17         | 6.46%                         | 23.85             | 10.08% | 93.00%     |
| 2023-2024 Est. | 290        | 269.70 | 269.70  | 10         | 3.57%                         | 9.30              | 3.57%  | 93.00%     |
| 2024-2025 Est. | 290        | 269.70 | 269.70  | 0          | 0.00%                         | -                 | 0.00%  | 93.00%     |
| 2025-2026 Est. | 290        | 269.70 | 269.70  | 0          | 0.00%                         | -                 | 0.00%  | 93.00%     |
| 2026-2027 Est. | 290        | 269.70 | 269.70  | 0          | 0.00%                         | -                 | 0.00%  | 93.00%     |

Architecture, Construction & Engineering High School (ACE) CBEDS Enrollment/P1 Attendance/P2 Attendance (Funded ADA) Trends

|             | А      | В                                  | С                                              |      | М                                                      |          | Р                                         |       | Q                    | R        |    | S         |                   | Т        |
|-------------|--------|------------------------------------|------------------------------------------------|------|--------------------------------------------------------|----------|-------------------------------------------|-------|----------------------|----------|----|-----------|-------------------|----------|
| 1           |        |                                    | ACE Charter Hig                                | -    |                                                        |          |                                           |       |                      |          | _  |           |                   |          |
| 2           |        |                                    | Based on Governor's 2022-                      | -23  | Budge                                                  | t Pro    | oposal                                    |       |                      |          |    |           |                   |          |
| 3<br>4<br>5 | Object | Description                        | Comments                                       | Est  | 2021/22 2022/23<br>Estimated Adopted<br>Actuals Budget |          | 2022/23 vs. 202<br>Budget Chang<br>Amount |       | Change               |          |    |           | 2024/25<br>3udget |          |
| 6           |        |                                    |                                                |      |                                                        |          | - <b>J</b>                                |       |                      |          |    |           |                   | <u> </u> |
| 7           |        | LCFF Sources                       |                                                |      |                                                        |          |                                           |       |                      |          |    |           |                   |          |
| 8           |        | Education Protection Act (Prop 30) |                                                | \$   | 683,905                                                | \$ 6     | 683,905                                   | \$    | -                    | 0.00%    | \$ | 683,905   | \$                | 683,905  |
| 9           |        | Education Protection Act (Prop 30) | Prior Year Adjustment                          |      | (32,182)                                               |          | -                                         |       | 32,182               | -100.00% | ,  | -         |                   | ,        |
| 10          | 8011   | Local Control Funding Formula      | State Aid                                      | 1.   | 077,955                                                |          | 493,983                                   |       | 16,028               | 38.59%   |    | 1,765,999 | 1                 | ,890,041 |
| 11          | 8019   | LCFF State Aid                     | Prior Year Adjustment                          | .,   | 10,496                                                 | .,       | ,                                         |       | 10,496)              | -100.00% |    | .,        |                   | ,000,011 |
| 12          |        | In Lieu                            | OUHSD                                          |      | 804,206                                                | ç        | -<br>304,206                              | (     | 10,490)              | 0.00%    | -  | - 804,206 |                   | 804,206  |
| 13          | 8096   | In Lieu                            | Prior Year Adjustment                          |      | 32,182                                                 | , C      | 504,200                                   | 13    | -<br>32,182)         | -100.00% |    | 004,200   |                   | 004,200  |
| 14          | 0030   | Total LCFF Sources                 |                                                | \$2  | 576,562                                                | \$20     | 982,094                                   |       | 05,532               |          | \$ | 3,254,110 | \$ 3              | ,378,152 |
| 15          |        | Federal Sources                    |                                                | Ψ2,  | 010,002                                                | Ψ 2,0    | J02,034                                   | ΨΤ    | 00,002               | 10.7470  | Ψ  | 0,204,110 | ΨΟ                | ,070,102 |
| 16          |        | Other Federal Income               | Title I, Part A 3010 (includes P/Y carryover)  | \$   | 47,189                                                 | \$       | 31,646                                    | \$ (  | 15,543)              | -32.94%  | \$ | 31,646    | \$                | 31,646   |
| 17          |        | Other Federal Income               | CARES Act - ESSER 3210                         | Ψ    | 4,346                                                  | Ψ        | -                                         |       | (4,346)              | -100.00% | Ψ  | -         | Ψ                 | -        |
| 18          |        | Other Federal Income               | CRSSA Act - ESSER II 3212 (\$57,459)           |      | -,010                                                  |          | 57,459                                    |       | 57,459               |          |    | _         |                   | _        |
| 19          |        | Other Federal Income               | ARP Act - ESSER III 3213 (\$227,893)           |      | 34,134                                                 |          | 78,288                                    |       | 44,154               | 129.35%  |    | 149,605   |                   | _        |
| 20          |        | Other Federal Income               | ARP Act - ESSER III 3214 (\$65,389)            |      | -                                                      |          | 56,792                                    |       | 56,792               |          |    | 8,597     |                   | _        |
| 22          |        | Other Federal Income               | ELO ESSER II 3216                              |      | 25,536                                                 |          | -                                         |       | 25,536)              | -100.00% |    | -         |                   | _        |
| 23          |        | Other Federal Income               | ELO GEER II 3217                               |      | 5,861                                                  |          | _                                         |       | (5,861)              | -100.00% |    | _         |                   | _        |
| 24          |        | Other Federal Income               | ELO ESSER III 3218 (\$5,971)                   |      | 10,676                                                 |          | 5,971                                     |       | (4,705)              | -44.07%  |    |           |                   | _        |
| 25          |        | Other Federal Income               | ELO ESSER III 3219 (\$28,696)                  |      | -                                                      |          | 25,839                                    |       | 25,839               |          |    | _         |                   | -        |
| 26          |        | Other Federal Income               | Title II, Part A 4035                          |      | 5,250                                                  |          | 5,250                                     |       | -                    | 0.00%    |    | 5,250     |                   | 5,250    |
| 27          |        | Other Federal Income               | Title IV, Part A 4127 (includes P/Y carryover) |      | 12,500                                                 |          | 10,000                                    |       | (2,500)              | -20.00%  |    | 10,000    |                   | 10,000   |
| 30          |        | Total Federal Sources              |                                                | \$ · | 145,492                                                | \$ 2     |                                           |       | 25,753               | 86.43%   |    | 205,098   | \$                | 46,896   |
| 31          |        | Other State Revenue                |                                                |      |                                                        |          |                                           |       |                      |          |    | ,         |                   |          |
| 33          | 8550   | Mandate Block Grant                | Prior Year ADA x \$47.84                       | \$   | 11,078                                                 | \$       | 11,317                                    | \$    | 239                  | 2.16%    | \$ | 12,458    | \$                | 12,902   |
| 35          | 8560   | Unrestricted Lottery               | 236.55 ADA x 1.04446 @ \$163.00                |      | 40,272                                                 |          | 44,332                                    |       | 4,060                | 10.08%   |    | 45,916    |                   | 45,916   |
| 36          | 8560   | Unrestricted Lottery               | Prior Year Adjustment                          |      | 982                                                    |          | -                                         |       | (982)                | -100.00% |    | -         |                   | -        |
| 37          | 8560   | Restricted Lottery                 | 236.55 ADA x 1.04446 @ \$65.00                 |      | 16,059                                                 |          | 17,679                                    |       | 1,620                | 10.09%   |    | 18,310    |                   | 18,310   |
| 38          |        | Restricted Lottery                 | Prior Year Adjustment                          |      | 411                                                    |          | -                                         |       | (411)                | -100.00% |    | -         |                   | -        |
| 41          | 8590   | Other State Revenue                | Educator Effectiveness 6266                    |      | 45,779                                                 |          | -                                         | (4    | 45,779)              | -100.00% |    | -         |                   | -        |
| 42          |        | Other State Revenue                | CTEIG 6387                                     |      | 330,265                                                |          | 203,790                                   |       | <mark>26,475)</mark> | -38.30%  |    | 202,074   |                   | 204,175  |
| 43          |        | Other State Revenue                | Strong Workforce 6388                          |      | 12,314                                                 |          | 28,350                                    |       | 16,036               | 130.23%  |    |           |                   |          |
| 47          |        | Other State Revenue                | A-G Completion Improvement Grant 7412          |      | -                                                      |          | 32,691                                    |       | 32,691               |          |    | -         |                   | -        |
| 48          |        | Other State Revenue                | In-Person Instruction Grant 7422               |      | 95,873                                                 |          | -                                         | ()    | 95,873)              | -100.00% |    | -         |                   | -        |
| 49          | 8590   | Other State Revenue                | ELO 7425                                       |      | (44)                                                   |          | -                                         |       | 44                   | -100.00% |    | -         |                   | -        |
| 52          |        | Total Other State Revenue          |                                                | \$   | 552,989                                                | \$ 3     | 338,159                                   | \$ (2 | 14,830)              | -38.85%  | \$ | 278,758   | \$                | 281,303  |
| 53          |        | Other Local Revenue                |                                                | I    |                                                        | <u> </u> |                                           |       |                      |          |    |           | L                 |          |
| 54          |        |                                    | 0.32% Interest Rate                            | \$   | 4,000                                                  | \$       | 4,000                                     | \$    | -                    | 0.00%    |    | 4,000     | \$                | 4,000    |
| 55          |        | Other Local Revenue                | School Lunch Program 9531                      |      | 756                                                    |          | -                                         |       | (756)                | -100.00% |    | -         |                   | -        |
| 56          |        | Other Local Revenue                | Self Funding Authority (Ergo Funds)            |      | 2,000                                                  |          | -                                         |       | (2,000)              | -100.00% | -  | -         |                   | -        |
| 58          |        | Other Local Revenue                | Misc (STRS Refund) 0000                        |      | 32,204                                                 |          | -                                         |       | 32,204)              | -100.00% |    | -         |                   | -        |
| 62          | 8699   | Other Local Revenue                | Robotics Program 9082 (Haas Donation)          |      | 3,000                                                  | •        | -                                         |       | (3,000)              | -100.00% |    | -         | <b>^</b>          | -        |
| 66          |        | Total Other Local Revenue          |                                                | \$   | 41,960                                                 |          | 4,000                                     |       | 37,960)              | -90.47%  |    | 4,000     | \$                | 4,000    |
| 67          |        | TOTAL REVENUES                     |                                                | \$3, | 317,003                                                | \$3,5    | 595,498                                   | \$ 2  | 78,495               | 8.40%    | \$ | 3,741,966 | \$3               | ,710,351 |