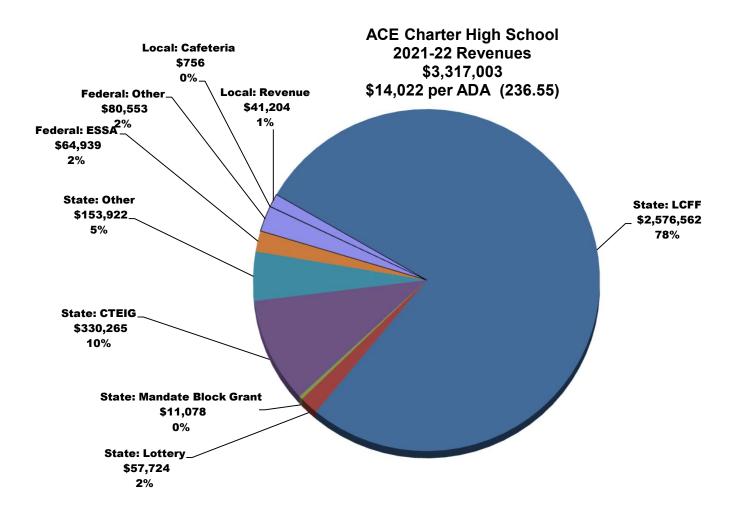

Architecture, Construction & Engineering High School (ACE) CBEDS Enrollment/P1 Attendance/P2 Attendance (Funded ADA) Trends

|             | А      | В                                  | С                                              |      | М                                                      |          | Р                                         |       | Q                    | R        |    | S         |                   | Т        |
|-------------|--------|------------------------------------|------------------------------------------------|------|--------------------------------------------------------|----------|-------------------------------------------|-------|----------------------|----------|----|-----------|-------------------|----------|
| 1           |        |                                    | ACE Charter Hig                                | -    |                                                        |          |                                           |       |                      |          | _  |           |                   |          |
| 2           |        |                                    | Based on Governor's 2022-                      | -23  | Budge                                                  | t Pro    | oposal                                    |       |                      |          |    |           |                   |          |
| 3<br>4<br>5 | Object | Description                        | Comments                                       | Est  | 2021/22 2022/23<br>Estimated Adopted<br>Actuals Budget |          | 2022/23 vs. 202<br>Budget Chang<br>Amount |       | Change               |          |    |           | 2024/25<br>3udget |          |
| 6           |        |                                    |                                                |      |                                                        |          | - <b>J</b>                                |       |                      |          |    |           |                   | <u> </u> |
| 7           |        | LCFF Sources                       |                                                |      |                                                        |          |                                           |       |                      |          |    |           |                   |          |
| 8           |        | Education Protection Act (Prop 30) |                                                | \$   | 683,905                                                | \$ 6     | 683,905                                   | \$    | -                    | 0.00%    | \$ | 683,905   | \$                | 683,905  |
| 9           |        | Education Protection Act (Prop 30) | Prior Year Adjustment                          |      | (32,182)                                               |          | -                                         |       | 32,182               | -100.00% | ,  | -         |                   | ,        |
| 10          | 8011   | Local Control Funding Formula      | State Aid                                      | 1.   | 077,955                                                |          | 493,983                                   |       | 16,028               | 38.59%   |    | 1,765,999 | 1                 | ,890,041 |
| 11          | 8019   | LCFF State Aid                     | Prior Year Adjustment                          | .,   | 10,496                                                 | .,       | ,                                         |       | 10,496)              | -100.00% |    | .,        |                   | ,000,011 |
| 12          |        | In Lieu                            | OUHSD                                          |      | 804,206                                                | ç        | -<br>304,206                              | (     | 10,490)              | 0.00%    | -  | - 804,206 |                   | 804,206  |
| 13          | 8096   | In Lieu                            | Prior Year Adjustment                          |      | 32,182                                                 | , C      | 504,200                                   | 13    | -<br>32,182)         | -100.00% |    | 004,200   |                   | 004,200  |
| 14          | 0030   | Total LCFF Sources                 |                                                | \$2  | 576,562                                                | \$20     | 982,094                                   |       | 05,532               |          | \$ | 3,254,110 | \$ 3              | ,378,152 |
| 15          |        | Federal Sources                    |                                                | Ψ2,  | 010,002                                                | Ψ 2,0    | J02,034                                   | ΨΤ    | 00,002               | 10.7470  | Ψ  | 0,204,110 | ΨΟ                | ,070,102 |
| 16          |        | Other Federal Income               | Title I, Part A 3010 (includes P/Y carryover)  | \$   | 47,189                                                 | \$       | 31,646                                    | \$ (  | 15,543)              | -32.94%  | \$ | 31,646    | \$                | 31,646   |
| 17          |        | Other Federal Income               | CARES Act - ESSER 3210                         | Ψ    | 4,346                                                  | Ψ        | -                                         |       | (4,346)              | -100.00% | Ψ  | -         | Ψ                 | -        |
| 18          |        | Other Federal Income               | CRSSA Act - ESSER II 3212 (\$57,459)           |      | -,010                                                  |          | 57,459                                    |       | 57,459               |          |    | _         |                   | _        |
| 19          |        | Other Federal Income               | ARP Act - ESSER III 3213 (\$227,893)           |      | 34,134                                                 |          | 78,288                                    |       | 44,154               | 129.35%  |    | 149,605   |                   | _        |
| 20          |        | Other Federal Income               | ARP Act - ESSER III 3214 (\$65,389)            |      | -                                                      |          | 56,792                                    |       | 56,792               |          |    | 8,597     |                   | _        |
| 22          |        | Other Federal Income               | ELO ESSER II 3216                              |      | 25,536                                                 |          | -                                         |       | 25,536)              | -100.00% |    | -         |                   | _        |
| 23          |        | Other Federal Income               | ELO GEER II 3217                               |      | 5,861                                                  |          | _                                         |       | (5,861)              | -100.00% |    | _         |                   | _        |
| 24          |        | Other Federal Income               | ELO ESSER III 3218 (\$5,971)                   |      | 10,676                                                 |          | 5,971                                     |       | (4,705)              | -44.07%  |    |           |                   | _        |
| 25          |        | Other Federal Income               | ELO ESSER III 3219 (\$28,696)                  |      | -                                                      |          | 25,839                                    |       | 25,839               |          |    | _         |                   | -        |
| 26          |        | Other Federal Income               | Title II, Part A 4035                          |      | 5,250                                                  |          | 5,250                                     |       | -                    | 0.00%    |    | 5,250     |                   | 5,250    |
| 27          |        | Other Federal Income               | Title IV, Part A 4127 (includes P/Y carryover) |      | 12,500                                                 |          | 10,000                                    |       | (2,500)              | -20.00%  |    | 10,000    |                   | 10,000   |
| 30          |        | Total Federal Sources              |                                                | \$ · | 145,492                                                | \$ 2     |                                           |       | 25,753               | 86.43%   |    | 205,098   | \$                | 46,896   |
| 31          |        | Other State Revenue                |                                                |      |                                                        |          |                                           |       |                      |          |    | ,         |                   |          |
| 33          | 8550   | Mandate Block Grant                | Prior Year ADA x \$47.84                       | \$   | 11,078                                                 | \$       | 11,317                                    | \$    | 239                  | 2.16%    | \$ | 12,458    | \$                | 12,902   |
| 35          | 8560   | Unrestricted Lottery               | 236.55 ADA x 1.04446 @ \$163.00                |      | 40,272                                                 |          | 44,332                                    |       | 4,060                | 10.08%   |    | 45,916    |                   | 45,916   |
| 36          | 8560   | Unrestricted Lottery               | Prior Year Adjustment                          |      | 982                                                    |          | -                                         |       | (982)                | -100.00% |    | -         |                   | -        |
| 37          | 8560   | Restricted Lottery                 | 236.55 ADA x 1.04446 @ \$65.00                 |      | 16,059                                                 |          | 17,679                                    |       | 1,620                | 10.09%   |    | 18,310    |                   | 18,310   |
| 38          |        | Restricted Lottery                 | Prior Year Adjustment                          |      | 411                                                    |          | -                                         |       | (411)                | -100.00% |    | -         |                   | -        |
| 41          | 8590   | Other State Revenue                | Educator Effectiveness 6266                    |      | 45,779                                                 |          | -                                         | (4    | 45,779)              | -100.00% |    | -         |                   | -        |
| 42          |        | Other State Revenue                | CTEIG 6387                                     |      | 330,265                                                |          | 203,790                                   |       | <mark>26,475)</mark> | -38.30%  |    | 202,074   |                   | 204,175  |
| 43          |        | Other State Revenue                | Strong Workforce 6388                          |      | 12,314                                                 |          | 28,350                                    |       | 16,036               | 130.23%  |    |           |                   |          |
| 47          |        | Other State Revenue                | A-G Completion Improvement Grant 7412          |      | -                                                      |          | 32,691                                    |       | 32,691               |          |    | -         |                   | -        |
| 48          |        | Other State Revenue                | In-Person Instruction Grant 7422               |      | 95,873                                                 |          | -                                         | ()    | 95,873)              | -100.00% |    | -         |                   | -        |
| 49          | 8590   | Other State Revenue                | ELO 7425                                       |      | (44)                                                   |          | -                                         |       | 44                   | -100.00% |    | -         |                   | -        |
| 52          |        | Total Other State Revenue          |                                                | \$   | 552,989                                                | \$ 3     | 338,159                                   | \$ (2 | 14,830)              | -38.85%  | \$ | 278,758   | \$                | 281,303  |
| 53          |        | Other Local Revenue                |                                                | I    |                                                        | <u> </u> |                                           |       |                      |          |    |           | L                 |          |
| 54          |        |                                    | 0.32% Interest Rate                            | \$   | 4,000                                                  | \$       | 4,000                                     | \$    | -                    | 0.00%    |    | 4,000     | \$                | 4,000    |
| 55          |        | Other Local Revenue                | School Lunch Program 9531                      |      | 756                                                    |          | -                                         |       | (756)                | -100.00% |    | -         |                   | -        |
| 56          |        | Other Local Revenue                | Self Funding Authority (Ergo Funds)            |      | 2,000                                                  |          | -                                         |       | (2,000)              | -100.00% | -  | -         |                   | -        |
| 58          |        | Other Local Revenue                | Misc (STRS Refund) 0000                        |      | 32,204                                                 |          | -                                         |       | 32,204)              | -100.00% |    | -         |                   | -        |
| 62          | 8699   | Other Local Revenue                | Robotics Program 9082 (Haas Donation)          |      | 3,000                                                  | •        | -                                         |       | (3,000)              | -100.00% |    | -         | <b>^</b>          | -        |
| 66          |        | Total Other Local Revenue          |                                                | \$   | 41,960                                                 |          | 4,000                                     |       | 37,960)              | -90.47%  |    | 4,000     | \$                | 4,000    |
| 67          |        | TOTAL REVENUES                     |                                                | \$3, | 317,003                                                | \$3,5    | 595,498                                   | \$ 2  | 78,495               | 8.40%    | \$ | 3,741,966 | \$3               | ,710,351 |

|          | А         | BC                                                           | М                    | Р                   | Q                   | R                 | S                             | Т                 | W                                                                                                                                                   |
|----------|-----------|--------------------------------------------------------------|----------------------|---------------------|---------------------|-------------------|-------------------------------|-------------------|-----------------------------------------------------------------------------------------------------------------------------------------------------|
| 1        |           |                                                              |                      | ACE                 | Charter H           | igh School        |                               |                   |                                                                                                                                                     |
| 2        |           |                                                              | Base                 | d on Gove           | rnor's 2022         | 2-23 Budg         | et Proposa                    | al                |                                                                                                                                                     |
| 3        |           |                                                              | 2021/22              | 2022/23             | 2022/23 v<br>Budget |                   |                               | 0004/05           |                                                                                                                                                     |
| 4        | Object    | Description                                                  | Estimated<br>Actuals | Adopted<br>Budget   | Amount              | %                 | 2023/24<br>Budget             | 2024/25<br>Budget |                                                                                                                                                     |
| 6        |           | REVENUES:                                                    | Enrollment<br>263    | Enrollment<br>280   |                     |                   | Enrollment<br>290             | Enrollment<br>290 | Enrollment/ADA - 2021/22: 263/236.55, 2022/23:<br>280/260.40, 2023/24: 290/269.70, 2024/25: 290/269.70,<br>2025/26: 290/269.70, 2026/27: 290/269.70 |
| 7        | 8010-8099 | LCFF Sources                                                 | \$ 2,576,562         | \$ 2,982,094        | \$ 405,532          | 15.74%            | \$ 3,254,110                  | \$ 3,378,152      | Local Control Funding Formula 2021/22: COLA 5.07%<br>ADJ 0%, 2022/23: COLA 6.56% ADJ 0%, 2023/24:<br>COLA 5.38% ADJ 0%, 2024/25: COLA 4.02% ADJ 0%  |
| 8        |           | Federal Revenue                                              | 145,492              | 271,245             | 125,753             | 86.43%            |                               | 46,896            |                                                                                                                                                     |
| 9        | 8300-8599 |                                                              | 552,989              | 338,159             | (214,830)           | -38.85%           | 278,758                       | 281,303           |                                                                                                                                                     |
| 10       | 8600-8799 |                                                              | 41,960               | 4,000               | (37,960)            | -90.47%           | 4,000                         | 4,000             |                                                                                                                                                     |
| 11<br>12 |           | TOTAL REVENUES<br>EXPENDITURES                               | \$ 3,317,003         | \$ 3,595,498        | \$ 278,495          | 8.40%             | \$ 3,741,966                  | ə 3,710,351       |                                                                                                                                                     |
| 12       |           | Certificated Salaries                                        | \$ 1,313,907         | \$ 1,393,585        |                     |                   | \$ 1,414,111                  | \$ 1,412,601      | Teacher FTE - 2021-22: 13.00, 2022-23: 13.00, 2023-<br>24: 13.00, 2024-25: 12.50, 2025-26: 12.50                                                    |
| 14       |           | Classified Salaries                                          | 154,586              | 192,392             | 37,806              | 24.46%            | 197,904                       | 170,437           | Executive Assistant 1.0 FTE, Principal's Secretary 1.0 FTE, Cafeteria Assistant .50 FTE, Campus Supervisor 1.0 FTE                                  |
|          |           | Employee Benefits                                            | 593,572              | 710,136             | 116,564             | 19.64%            |                               | 700,065           |                                                                                                                                                     |
| 16       | 4000-4999 | Books and Supplies                                           | 351,899              | 137,772             | (214,127)           | -60.85%           |                               | 140,489           |                                                                                                                                                     |
| 17       | 5000-5999 | Services and Other Operating                                 | 962,314              | 1,146,279           | 183,965             | 19.12%            |                               | 1,167,389         |                                                                                                                                                     |
|          |           | Depreciation Other Outgo                                     | 33,485<br>49,381     | 36,601<br>50,000    | 3,116               | 9.31%             | 36,601                        | 32,044            | Special Ed Excess Costs                                                                                                                             |
| 19<br>20 | 7000-7999 | TOTAL EXPENDITURES                                           |                      | <b>\$ 3,666,765</b> | 619<br>\$ 207,621   | 1.25%             | 50,000<br><b>\$ 3,720,614</b> | \$ 3 673 024      | Special Ed Excess Costs                                                                                                                             |
| 20       |           | NET INCREASE/(DECREASE)                                      | \$ (142,141)         |                     |                     | -49.86%           |                               | \$ 37,327         |                                                                                                                                                     |
| 22       | 9791      | Beginning Balance                                            | 1,293,855            | 1,151,714           | (142,141)           | -10.99%           | 1,080,447                     | 1,101,800         |                                                                                                                                                     |
| 23       |           | ENDING FUND BALANCE                                          | \$ 1,151,714         | \$ 1,080,447        | \$ (71,267)         |                   | \$ 1,101,800                  |                   |                                                                                                                                                     |
| 24       |           | COMPONENTS OF ENDING FUND BALANCE                            |                      |                     |                     |                   |                               |                   |                                                                                                                                                     |
| 26       |           | Educator Effectiveness 6266                                  |                      | \$ 38,279           |                     | 0.00%             |                               | \$ 38,279         |                                                                                                                                                     |
| 28       |           | Restricted Lottery 6300                                      | 65,959               | 74,024              | 8,065               | 12.23%            | 74,024                        | 74,024            |                                                                                                                                                     |
| 30       |           | COVID State Supplemental Meal 7027                           | 13                   | 13                  | -                   | 0.00%             | -                             | -                 |                                                                                                                                                     |
| 31<br>32 |           | Classified Professional Development 7311                     | 354                  | 354                 | -                   | 0.00%             | 354<br>3,587                  | 354               |                                                                                                                                                     |
| 32       |           | COVID-19 (SB 117) 7388<br>Expanded Learning Opportunity 7425 | 3,587<br>39,227      | 3,587<br>39,227     | -                   | 0.00%             | 3,587                         | 3,587<br>-        |                                                                                                                                                     |
| 34       |           | ELO Para 7426                                                | 17,343               | 17,343              | _                   | 0.00%             |                               | -                 |                                                                                                                                                     |
| 35       |           | Student Activity Funds 8210                                  | 12,568               | 12,568              | -                   | 0.00%             | 12,568                        | 12,568            |                                                                                                                                                     |
| 36       |           | Safety Credits 9003                                          | 4,000                | 4,000               | -                   | 0.00%             | 4,000                         | 4,000             |                                                                                                                                                     |
| 38       |           | Parent Teacher Committee 9079                                | 4,476                | 4,476               | -                   | 0.00%             | 4,476                         | 4,476             |                                                                                                                                                     |
| 39       |           | Fundraising/Donations 9081                                   | 18,958               | 14,704              | (4,254)             | -22.44%           | ,                             | 14,704            |                                                                                                                                                     |
| 41       |           | Robotics Program 9082                                        | 7,632                | 7,632               | -                   | 0.00%             |                               | 7,632             |                                                                                                                                                     |
| 42       |           | Economic Uncert. (Greater of 5% or \$66K)                    | 172,957              | 183,338             | 10,381              | 6.00%             |                               | 183,651           |                                                                                                                                                     |
| 43<br>45 |           | Economic Uncert. %<br>COVID Depreciation 0015                | 5.00%<br>42,551      | 5.00%<br>34,315     | 0.00%               | 0.00%<br>-19.36%  |                               | 5.00%<br>17,844   |                                                                                                                                                     |
| 45       |           | Mandated Cost Block Grant 0060                               | 72,435               | 70,699              | (8,236) (1,736)     | -19.36%<br>-2.40% |                               | 70,699            |                                                                                                                                                     |
| 47       |           | Prop 39 Depreciation 0062                                    | 58,285               | 54,442              | (3,843)             | -6.59%            |                               | 46,756            |                                                                                                                                                     |
| 48       |           | CTEIG Depreciation 0063                                      | 131,179              | 111,229             | (19,950)            | -15.21%           |                               | 81,484            |                                                                                                                                                     |
| 49       |           | Undesignated - 0000                                          | 461,911              | 410,217             | (51,694)            | -11.19%           | 514,690                       | 579,069           |                                                                                                                                                     |
| 50       |           | ENDING FUND BALANCE                                          | \$ 1,151,714         | \$ 1,080,447        | \$ (71,267)         | -6.19%            | \$ 1,101,800                  | \$ 1,139,127      |                                                                                                                                                     |