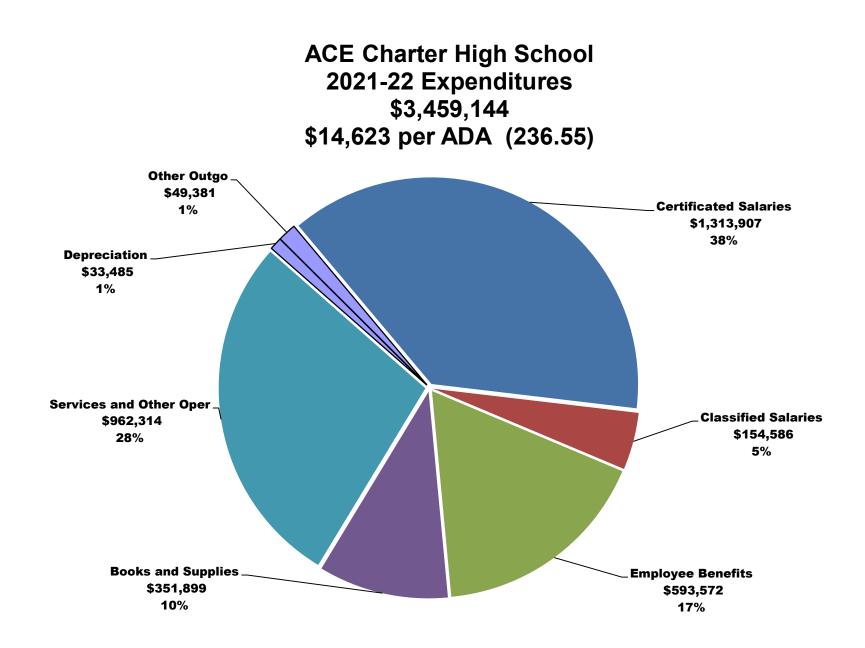

|             | А      | В                              | С                                                | М                               | Р                            | Q           | R                         | S                    | Т                 |
|-------------|--------|--------------------------------|--------------------------------------------------|---------------------------------|------------------------------|-------------|---------------------------|----------------------|-------------------|
| 1           |        |                                | ACE Charter Hig                                  | n School                        |                              | •           | •                         |                      |                   |
| 2           |        |                                | Based on Governor's 2022-2                       | 23 Budget                       | Proposal                     |             |                           |                      |                   |
| 3<br>4<br>5 | Object | Description                    | Comments                                         | 2021/22<br>Estimated<br>Actuals | 2022/23<br>Adopted<br>Budget |             | s. 2021/22<br>Change<br>% | 2023/24<br>Budget    | 2024/25<br>Budget |
| 115         | 5801   | Professional Services          | Audit Cost                                       | 10,047                          | 10,248                       | 201         | 2.00%                     | 10,453               | 10,662            |
| 116         | 5803   | Professional Services          | BSA Fees                                         | 221,065                         | 242,426                      | 21,361      | 9.66%                     | 252,313              | 250,179           |
| 117         | 5804   | Professional Services          | TB Test & fingerprints                           | 376                             | 376                          | -           | 0.00%                     | 376                  | 376               |
| 118         | 5805   | Professional Services          | Field Trips - Additional Transportation Costs    | 4,162<br>3,121                  | 4,245<br>3,183               | 83          | 1.99%                     | 4,330                | 4,417             |
| 119         | 5899   | Professional Services          | ervices Legal                                    |                                 |                              | 62          | 1.99%                     | 3,247                | 3,312             |
| 120         |        |                                |                                                  |                                 |                              |             |                           |                      |                   |
| 121         |        | Total Professional Services    |                                                  | \$ 515,159                      | \$ 457,891                   | \$ (57,268) |                           | \$ 445,243           | \$ 447,635        |
|             | 5901   | Communication                  | Phone (includes phone allowance for Director and | \$ 3,629                        | \$ 3,702                     | \$ 73       | 2.01%                     | \$ 3,776             | \$ 3,852          |
| 122         |        |                                | CTEIG Coordinator - \$1,200 each)                |                                 |                              |             |                           |                      |                   |
| 123         | 5902   | Communication                  | Internet                                         | 6,905                           | 4,000                        | (2,905)     |                           | 4,080                | 4,162             |
| 124         | 5903   | Communication                  | Postage                                          | 1,824                           | 1,860                        | 36          | 1.97%                     | 1,897                | 1,935             |
| 125         |        | Total Communication            |                                                  | \$ 12,358                       |                              |             |                           | \$ 9,753             | \$ 9,949          |
| 126<br>127  |        | Total Other Services and Opera | iting                                            | \$ 962,314                      | \$ 1,146,279                 | \$ 183,965  | 19.12%                    | \$ 1,149,134         | \$ 1,167,389      |
| 127         |        | Depreciation                   |                                                  |                                 |                              |             |                           | <b>•</b> • • • • = = |                   |
| 128         | 6900   | Depreciation                   | Prop 39 Project, Misc Equipment                  | \$ 25,249                       | \$ 28,365                    | \$ 3,116    | 12.34%                    |                      | \$ 23,808         |
| 129         | 6900   | Depreciation                   | COVID Depreciation                               | 8,236                           | 8,236                        | -           | 0.00%                     | 8,236                | 8,236             |
| 130         |        | Total Equip. and Depr.         |                                                  | \$ 33,485                       | \$ 36,601                    | \$ 3,116    | 9.31%                     | \$ 36,601            | \$ 32,044         |
| 131         |        | Other Outgo                    |                                                  |                                 |                              |             |                           |                      |                   |
| 132         | 7141   | Excess Cost to Districts       | Special Education Excess Costs                   | \$ 49,381                       | \$ 50,000                    |             | 1.25%                     |                      | \$ 50,000         |
| 134         |        | Total Other Outgo              |                                                  | \$ 49,381                       | \$ 50,000                    |             | 1.25%                     |                      | \$ 50,000         |
| 135         |        | TOTAL EXPENDITURES             |                                                  | \$ 3,459,144                    | \$ 3,666,765                 | \$ 207,621  | 6.00%                     | \$ 3,720,614         | \$ 3,673,024      |

|          | А         | BC                                                           | М                    | Р                   | Q                   | R                 | S                             | Т                 | W                                                                                                                                                   |
|----------|-----------|--------------------------------------------------------------|----------------------|---------------------|---------------------|-------------------|-------------------------------|-------------------|-----------------------------------------------------------------------------------------------------------------------------------------------------|
| 1        |           |                                                              |                      | ACE                 | Charter H           | igh School        |                               |                   |                                                                                                                                                     |
| 2        |           |                                                              | Base                 | d on Gove           | rnor's 2022         | 2-23 Budg         | et Proposa                    | al                |                                                                                                                                                     |
| 3        |           |                                                              | 2021/22              | 2022/23             | 2022/23 v<br>Budget |                   |                               | 0004/05           |                                                                                                                                                     |
| 4        | Object    | Description                                                  | Estimated<br>Actuals | Adopted<br>Budget   | Amount              | %                 | 2023/24<br>Budget             | 2024/25<br>Budget |                                                                                                                                                     |
| 6        |           | REVENUES:                                                    | Enrollment<br>263    | Enrollment<br>280   |                     |                   | Enrollment<br>290             | Enrollment<br>290 | Enrollment/ADA - 2021/22: 263/236.55, 2022/23:<br>280/260.40, 2023/24: 290/269.70, 2024/25: 290/269.70,<br>2025/26: 290/269.70, 2026/27: 290/269.70 |
| 7        | 8010-8099 | LCFF Sources                                                 | \$ 2,576,562         | \$ 2,982,094        | \$ 405,532          | 15.74%            | \$ 3,254,110                  | \$ 3,378,152      | Local Control Funding Formula 2021/22: COLA 5.07%<br>ADJ 0%, 2022/23: COLA 6.56% ADJ 0%, 2023/24:<br>COLA 5.38% ADJ 0%, 2024/25: COLA 4.02% ADJ 0%  |
| 8        |           | Federal Revenue                                              | 145,492              | 271,245             | 125,753             | 86.43%            |                               | 46,896            |                                                                                                                                                     |
| 9        | 8300-8599 |                                                              | 552,989              | 338,159             | (214,830)           | -38.85%           | 278,758                       | 281,303           |                                                                                                                                                     |
| 10       | 8600-8799 |                                                              | 41,960               | 4,000               | (37,960)            | -90.47%           | 4,000                         | 4,000             |                                                                                                                                                     |
| 11<br>12 |           | TOTAL REVENUES<br>EXPENDITURES                               | \$ 3,317,003         | \$ 3,595,498        | \$ 278,495          | 8.40%             | \$ 3,741,966                  | ə 3,710,351       |                                                                                                                                                     |
| 12       |           | Certificated Salaries                                        | \$ 1,313,907         | \$ 1,393,585        |                     |                   | \$ 1,414,111                  | \$ 1,412,601      | Teacher FTE - 2021-22: 13.00, 2022-23: 13.00, 2023-<br>24: 13.00, 2024-25: 12.50, 2025-26: 12.50                                                    |
| 14       |           | Classified Salaries                                          | 154,586              | 192,392             | 37,806              | 24.46%            | 197,904                       | 170,437           | Executive Assistant 1.0 FTE, Principal's Secretary 1.0 FTE, Cafeteria Assistant .50 FTE, Campus Supervisor 1.0 FTE                                  |
|          |           | Employee Benefits                                            | 593,572              | 710,136             | 116,564             | 19.64%            |                               | 700,065           |                                                                                                                                                     |
| 16       | 4000-4999 | Books and Supplies                                           | 351,899              | 137,772             | (214,127)           | -60.85%           |                               | 140,489           |                                                                                                                                                     |
| 17       | 5000-5999 | Services and Other Operating                                 | 962,314              | 1,146,279           | 183,965             | 19.12%            |                               | 1,167,389         |                                                                                                                                                     |
|          |           | Depreciation Other Outgo                                     | 33,485<br>49,381     | 36,601<br>50,000    | 3,116               | 9.31%             | 36,601                        | 32,044            | Special Ed Excess Costs                                                                                                                             |
| 19<br>20 | 7000-7999 | TOTAL EXPENDITURES                                           |                      | <b>\$ 3,666,765</b> | 619<br>\$ 207,621   | 1.25%             | 50,000<br><b>\$ 3,720,614</b> | \$ 3 673 024      | Special Ed Excess Costs                                                                                                                             |
| 20       |           | NET INCREASE/(DECREASE)                                      | \$ (142,141)         |                     |                     | -49.86%           |                               | \$ 37,327         |                                                                                                                                                     |
| 22       | 9791      | Beginning Balance                                            | 1,293,855            | 1,151,714           | (142,141)           | -10.99%           | 1,080,447                     | 1,101,800         |                                                                                                                                                     |
| 23       |           | ENDING FUND BALANCE                                          | \$ 1,151,714         | \$ 1,080,447        | \$ (71,267)         |                   | \$ 1,101,800                  |                   |                                                                                                                                                     |
| 24       |           | COMPONENTS OF ENDING FUND BALANCE                            |                      |                     |                     |                   |                               |                   |                                                                                                                                                     |
| 26       |           | Educator Effectiveness 6266                                  |                      | \$ 38,279           |                     | 0.00%             |                               | \$ 38,279         |                                                                                                                                                     |
| 28       |           | Restricted Lottery 6300                                      | 65,959               | 74,024              | 8,065               | 12.23%            | 74,024                        | 74,024            |                                                                                                                                                     |
| 30       |           | COVID State Supplemental Meal 7027                           | 13                   | 13                  | -                   | 0.00%             | -                             | -                 |                                                                                                                                                     |
| 31<br>32 |           | Classified Professional Development 7311                     | 354                  | 354                 | -                   | 0.00%             | 354<br>3,587                  | 354               |                                                                                                                                                     |
| 32       |           | COVID-19 (SB 117) 7388<br>Expanded Learning Opportunity 7425 | 3,587<br>39,227      | 3,587<br>39,227     | -                   | 0.00%             | 3,587                         | 3,587<br>-        |                                                                                                                                                     |
| 34       |           | ELO Para 7426                                                | 17,343               | 17,343              | _                   | 0.00%             |                               | -                 |                                                                                                                                                     |
| 35       |           | Student Activity Funds 8210                                  | 12,568               | 12,568              | -                   | 0.00%             | 12,568                        | 12,568            |                                                                                                                                                     |
| 36       |           | Safety Credits 9003                                          | 4,000                | 4,000               | -                   | 0.00%             | 4,000                         | 4,000             |                                                                                                                                                     |
| 38       |           | Parent Teacher Committee 9079                                | 4,476                | 4,476               | -                   | 0.00%             | 4,476                         | 4,476             |                                                                                                                                                     |
| 39       |           | Fundraising/Donations 9081                                   | 18,958               | 14,704              | (4,254)             | -22.44%           | ,                             | 14,704            |                                                                                                                                                     |
| 41       |           | Robotics Program 9082                                        | 7,632                | 7,632               | -                   | 0.00%             |                               | 7,632             |                                                                                                                                                     |
| 42       |           | Economic Uncert. (Greater of 5% or \$66K)                    | 172,957              | 183,338             | 10,381              | 6.00%             |                               | 183,651           |                                                                                                                                                     |
| 43<br>45 |           | Economic Uncert. %<br>COVID Depreciation 0015                | 5.00%<br>42,551      | 5.00%<br>34,315     | 0.00%               | 0.00%<br>-19.36%  |                               | 5.00%<br>17,844   |                                                                                                                                                     |
| 45       |           | Mandated Cost Block Grant 0060                               | 72,435               | 70,699              | (8,236) (1,736)     | -19.36%<br>-2.40% |                               | 70,699            |                                                                                                                                                     |
| 47       |           | Prop 39 Depreciation 0062                                    | 58,285               | 54,442              | (3,843)             | -6.59%            |                               | 46,756            |                                                                                                                                                     |
| 48       |           | CTEIG Depreciation 0063                                      | 131,179              | 111,229             | (19,950)            | -15.21%           |                               | 81,484            |                                                                                                                                                     |
| 49       |           | Undesignated - 0000                                          | 461,911              | 410,217             | (51,694)            | -11.19%           | 514,690                       | 579,069           |                                                                                                                                                     |
| 50       |           | ENDING FUND BALANCE                                          | \$ 1,151,714         | \$ 1,080,447        | \$ (71,267)         | -6.19%            | \$ 1,101,800                  | \$ 1,139,127      |                                                                                                                                                     |