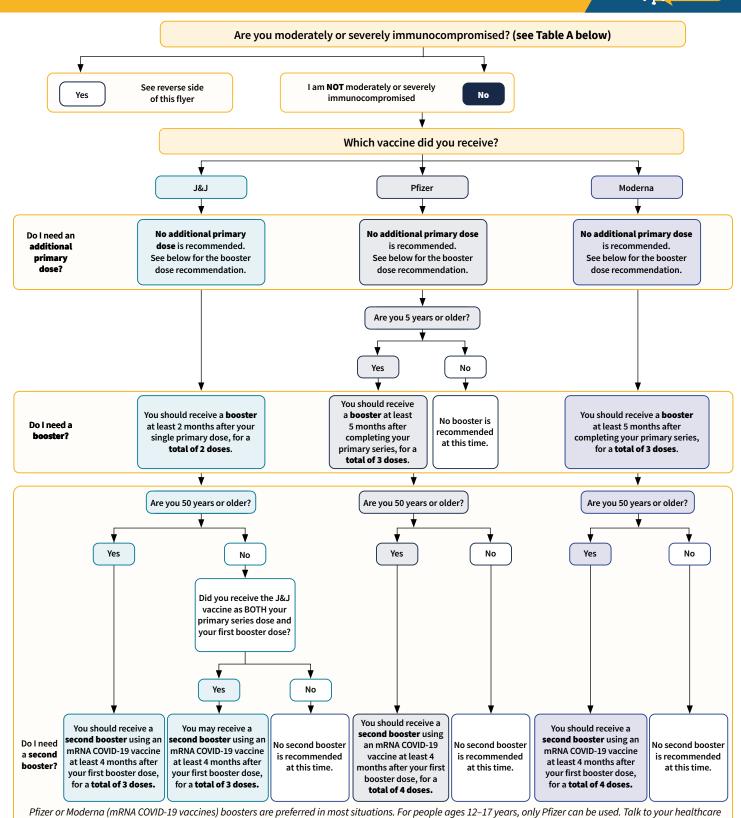

Pfizer or Moderna (mRNA COVID-19 vaccines) boosters are preferred in most situations. For people ages 5–17 years, only Pfizer can be used. Talk to your healthcare provider for additional guidance. Please bring your vaccination card to appointments to receive a COVID-19 vaccine additional primary dose or booster.