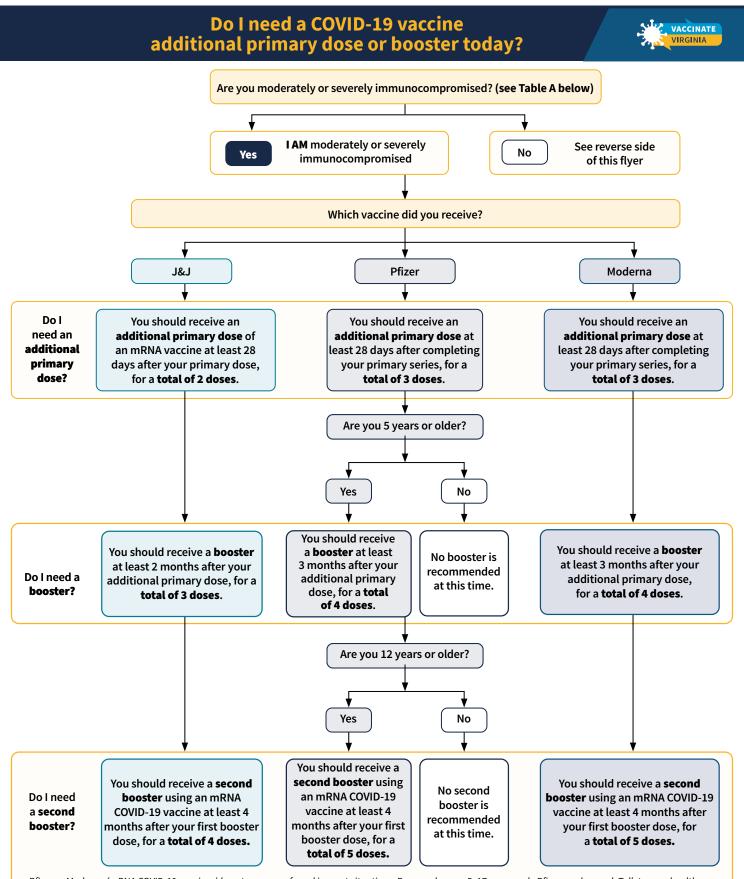

## Do I need a COVID-19 vaccine additional primary dose or booster today?

provider for additional guidance. Please bring your vaccination card to appointments to receive a COVID-19 vaccine additional primary dose or booster.

## TABLE A: Moderately or severely immunocompromised

- Undergoing cancer treatment
- Organ transplant recipient
- Stem cell transplant recipient within the past 2 years
- Taking medication to suppress the immune system
- Moderate or severe primary immunodeficiency
- Advanced or untreated
  HIV infection
- Undergoing treatment with high-dose corticosteroids

## Undergoing cancer treatment

- Organ transplant recipient
- Stem cell transplant recipient within the past 2 years
- Taking medication to suppress the immune system
- Moderate or severe primary immunodeficiency
- Advanced or untreated HIV infection
- Undergoing treatment with high-dose corticosteroids