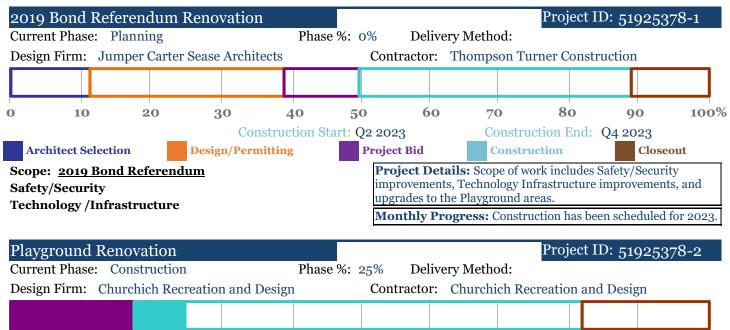

80 0 10 20 30 40 **50** 60 70 90 100% Construction End: O4 2023

**Project Bid** 

Construction Start: O2 2023 **Architect Selection** 

Design/Permitting

Construction Project Details: Scope of work includes upgrades to the Playground areas.

Monthly Progress: Purchase Order has been issued to the vendor and playground items are on order. Construction has been scheduled for Summer 2022.

Closeout

Scope: 2019 Bond Referendum

**Playgrounds**