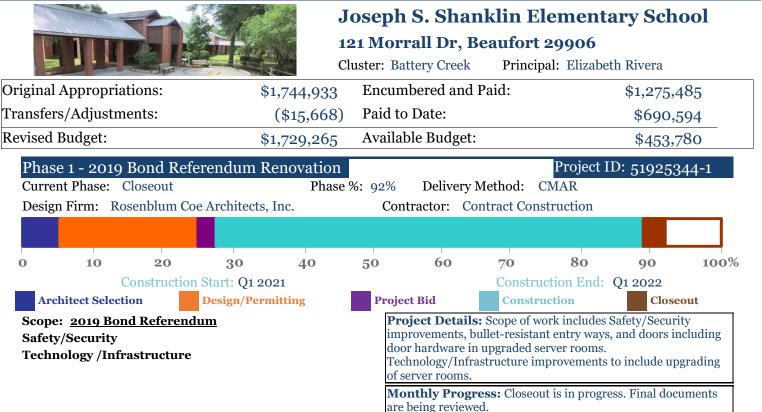

## MONTHLY REFFERENDUM REPORT DETAILED - as of March 31, 2022

| Phase 2 - 2019 Bond Referendum RenovationProject ID:Current Phase:Bid and AwardPhase %: 65%Delivery Method:CMAR |    |    |    |    |                                                                                                                                                                                                                                                                                                                                             |    |    |                    |    | 344-2 |
|-----------------------------------------------------------------------------------------------------------------|----|----|----|----|---------------------------------------------------------------------------------------------------------------------------------------------------------------------------------------------------------------------------------------------------------------------------------------------------------------------------------------------|----|----|--------------------|----|-------|
| Design Firm: Rosenblum Coe Architects, Inc. Contractor: AJAX                                                    |    |    |    |    |                                                                                                                                                                                                                                                                                                                                             |    |    |                    |    |       |
|                                                                                                                 |    |    |    |    |                                                                                                                                                                                                                                                                                                                                             |    |    |                    |    |       |
| 0                                                                                                               | 10 | 20 | 30 | 40 | 50                                                                                                                                                                                                                                                                                                                                          | 60 | 70 | 80                 | 90 | 100%  |
| Construction Start: Q2 2022 Construction End: Q4 202                                                            |    |    |    |    |                                                                                                                                                                                                                                                                                                                                             |    |    |                    |    |       |
| Architect Selection Design/Permitting                                                                           |    |    |    |    |                                                                                                                                                                                                                                                                                                                                             |    |    | struction Closeout |    |       |
| Scope: <u>2019 Bond Referendum</u><br>Design Services (JSES)<br>Safety/Security<br>Technology /Infrastructure   |    |    |    |    | <ul> <li>Project Details: Scope of work includes Safety/Security improvements to the cameras and notification systems. Technology/Infrastructure improvements to include sound, wireless access, and lighting.</li> <li>Monthly Progress: Design is complete. Pricing is in progress. Construction is scheduled for Summer 2022.</li> </ul> |    |    |                    |    |       |