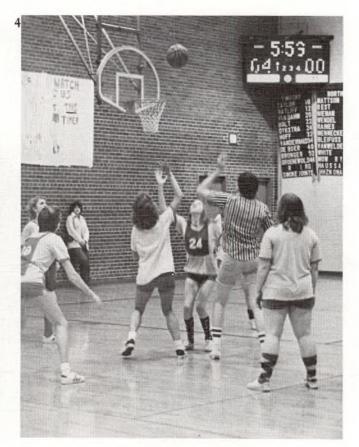

# Intramural competition involves students

# and faculty

- 1 THE football game of the year: Seniors vs. Faculty.
  2 John tries spiking it from behind.
  3 GAA basketball did get a bit involved at times.
  4 Referee Mepyans really throws the jump ball up there.
  5 One of the Monday bowlers counts the pins.
  6 "You ain't seen nothin' yet."
  7 Ping-pong doubles provide lunchtime entertainment.
  8 Mr. Slager umps for the "hooded batter."