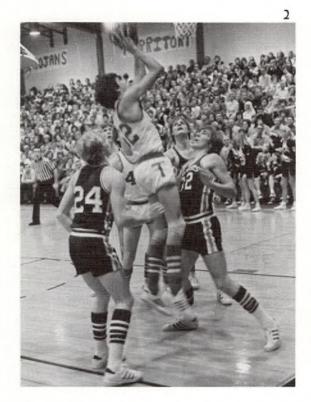

# Varsity shoots for two

Varsity b-ball began with practices ranging from after school to after dinner and the annual conditioning wheezers. When game time came around the guys were still being shuffled for a starting line-up, so the team got off to a slow start. They took third in the P.S.L. Tournament and also third in Timothy's Christmas Tournament. About midway through the season the team put it all together and went from last place to second place in the P.S.L. In the I.H.S.A. districts, the Trojans were ousted by Chicago Christian in a game that was decided at the buzzer. Yet for the most part, the players and coach were pleased with the progress made by a team that had no returning varsity starters.

# Wheezers pay off as varsity rebounds

- The boys get a chance to recoup and think things over.
   Teddy goes up for 2 in Trojan territory.
   The crowd interacts during halftime.