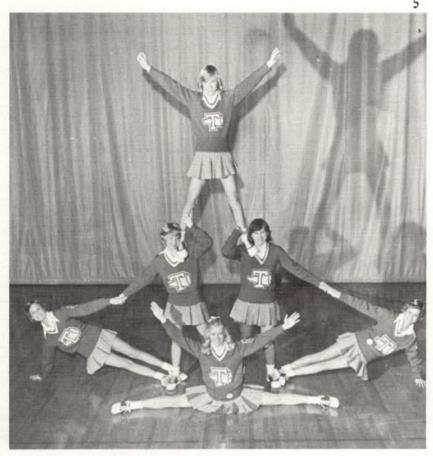

# Cheerleaders and pompon girls brighten

Bottom Row: M. Hamstra. Second: S. Heerdt, N. Ratliff, S. Bollow. Third: J. Evenhouse.

# games with routines

- Varsity cheerleaders beat out the spirit. "We want action." Naydean gives it all she's got.

- 4 Even a cheerleader needs a rest.
  5 J-V's fire up the crowd with a floor cheer.
  6 A successful mount builds excitement during a close game.
  7 "Time out" to watch the crowd.