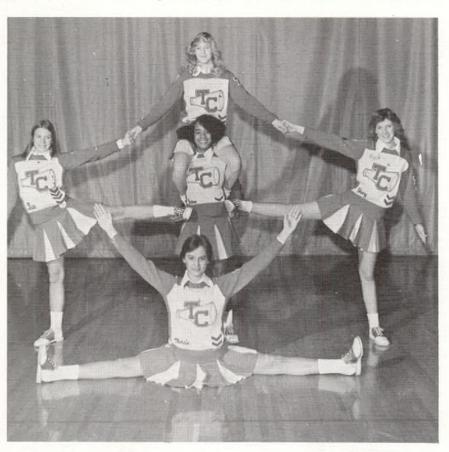

# Cheerleaders and pompon girls brighten

Bottom Row: M. Hamstra. Second: S. Heerdt, N. Ratliff, S. Bollow. Third: J. Evenhouse.

# games with routines

- Varsity cheerleaders beat out the spirit. "We want action." Naydean gives it all she's got.

- 4 Even a cheerleader needs a rest.
  5 J-V's fire up the crowd with a floor cheer.
  6 A successful mount builds excitement during a close game.
  7 "Time out" to watch the crowd.