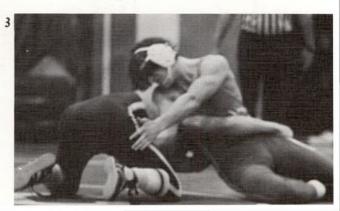

### Boys wrestle it out backstage

Bottom Row: D. Swierenga, J. Hoekstra, B. Capocci, E. Fox. Second: J. Okkema - manager, R. Cook, B. Loerop, B. Wierenga, R. Ribbens. Third: R. Cook, D. Yntema, S. DeYoung, W. Loerop, D. Mulder, Mr. Oosterhouse - coach.

The wrestling teams experienced a varied season. Practices everyday started out the winter sport in October; every Monday was weight check, an item to be skipped by wrestlers with a guilty conscience. With practices on the stage, the four minute matches always seem quite cramped, especially for Dave Yntema who often wound up on the gym floor on the other side of the stage curtain. Mr. Oosterhouse never did learn his lesson; he was beaten by every guy, making his a 10-0 record! As a team they weren't quite as strong as they would have liked; in fact they always had to forfeit the heavier weight classes. For the first time the team was invited to the Midwest Christian High School Holiday Tournament, where they placed third. JV did well with Bob Cappoci and Bob Loerop going undefeated.