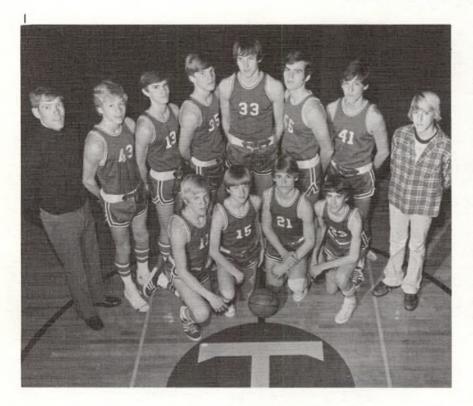

,

Bottom Row: J. Huízenga - manager, R. Dykstra, Mr. Greenfield - coach, K. Smith - manager. Second: F. Groenewold, T. VanderNaald, S. Bronger, D. Hoff, S. Ratliff. Third: P. DeBoer, T. Bolt, R. VanDahm.