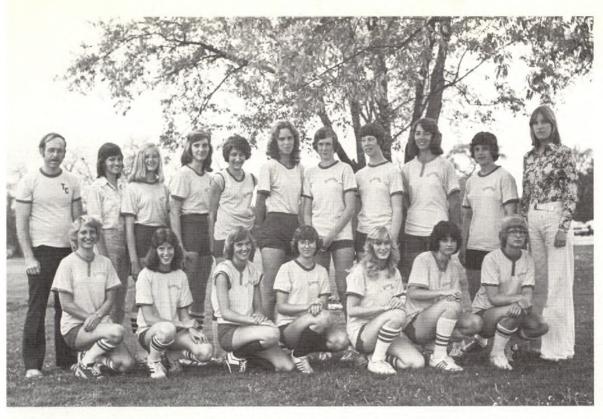

## Girls set running records

Girls' track consisted of seventeen members, a definite increase over past years. The girls who were back set their goal to get their times down. As a team they didn't win but they had some fine individual talent. At the Moosehart Relays they took two second places, competing against twenty-one teams. Another happening the girls were quite proud of was Betty Munk's breaking the P.S.L. record in the two-mile. Aside from daily practices, the girls felt most unified during bus rides to and from meets. Mr. Senti coached the girls and said it was a high point in his coaching experience.

- I The girls' motto: Shape up or ship out!
- 2 Sweats, a warm-up and a challenging mile workout is all part of girls' track.
- 3 Senti gives the signal and Mary and Chris are off.