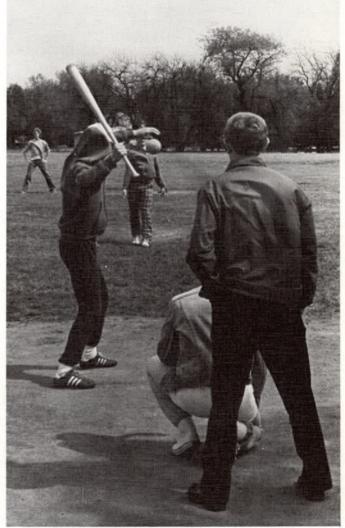

#### Teams have hit and run season

The J-V's gather for a strategy meeting.

The baseball team this year had its ups and downs but was a better team than its record shows. Their record was 5-II overall and 4-9 in the league, taking fifth place. There was not an abundance of players who went out for the team, so first year coach Van Proyen did not have much to work with. John Smits led the team in batting with a .357 average, made allconference, and was voted the most valuable player on the team. Marc Raines was second on the team with a .333 batting average. Frank Groenewald and Joe Folkerts carried most of the pitching load. The team was inconsistent; but all in all it was a hit and run season.

It's a swing...and miss.
 Doug and Stan talk things over during practice.
 Ted VanderNaald hurls one over the plate.
 Coach Van Prooyen talks over last minute plays with his team.

Bottom Row: R. Smits, H. Van Dyke, J. Smits, J. Folkerts, T. VanderNaald. Second: D. Tammeling - manager, D. VanderVelde, R. Van-Dahm, F. Groenewold, K. Smith, S. DeYoung, Mr. Van Prooyen - coach, C. Tamminga - manager.