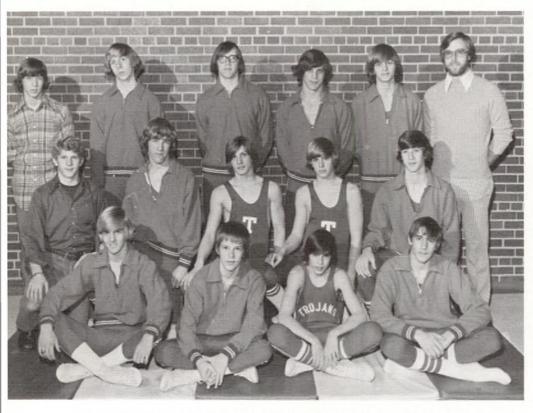

### Boys wrestle it out backstage

Bottom Row: D. Swierenga, J. Hoekstra, B. Capocci, E. Fox. Second: J. Okkema - manager, R. Cook, B. Loerop, B. Wierenga, R. Ribbens. Third: R. Cook, D. Yntema, S. DeYoung, W. Loerop, D. Mulder, Mr. Oosterhouse - coach.

The wrestling teams experienced a varied season. Practices everyday started out the winter sport in October; every Monday was weight check, an item to be skipped by wrestlers with a guilty conscience. With practices on the stage, the four minute matches always seem quite cramped, especially for Dave Yntema who often wound up on the gym floor on the other side of the stage curtain. Mr. Oosterhouse never did learn his lesson; he was beaten by every guy, making his a 10-0 record! As a team they weren't quite as strong as they would have liked; in fact they always had to forfeit the heavier weight classes. For the first time the team was invited to the Midwest Christian High School Holiday Tournament, where they placed third. JV did well with Bob Cappoci and Bob Loerop going undefeated.