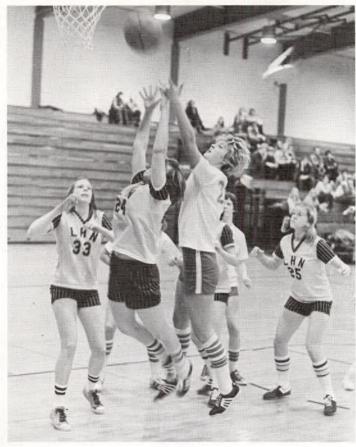

## Oltman's girls overcome obstacles

Overlooking a broken rib from the Aurora Central game, a hairline fractured hand from Luther North and a sprained ankle from Providence, the girls had a great basketball season. Their new coach was Mrs. Oltman, who had much experience as a basketball player in lowa; she led them to their record of 64 and a third place in the P.S.L. tournament. In spite of all the injuries, the girls had great times together, whether it was having a scrimmage with the junior high or sharing the gym (when it could be shared) with the boys' varsity team. They usually had late practice from 4:30 - 6:00, but their wins made it worthwhile.

- I Chris shows determination in getting the rebound.
- 2 Timothy gets the jump in their home game against Chicago.
- 3 At pregame warmups, Kim tries for two.

Bottom Row: C. Johnson, S. Ridder, L. Muhlena, B. Munk, C. Woldman. Second: D. Tammeling, Mrs. Oltman - coach, J. Piche, L. Metcalfe, C. Tamminga, J. Butler, K. VanderSchaaf, K. Bos, C. Essenburg, K. Hoffman.