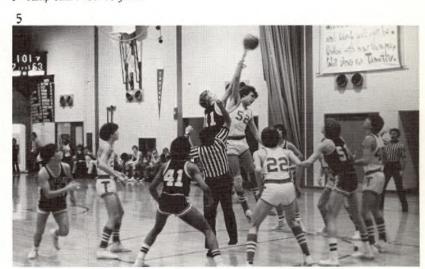

# Varsity shoots for two

Varsity b-ball began with practices ranging from after school to after dinner and the annual conditioning wheezers. When game time came around the guys were still being shuffled for a starting line-up, so the team got off to a slow start. They took third in the P.S.L. Tournament and also third in Timothy's Christmas Tournament. About midway through the season the team put it all together and went from last place to second place in the P.S.L. In the I.H.S.A. districts, the Trojans were ousted by Chicago Christian in a game that was decided at the buzzer. Yet for the most part, the players and coach were pleased with the progress made by a team that had no returning varsity starters.

# Wheezers pay off as varsity rebounds

- The boys get a chance to recoup and think things over.
   Teddy goes up for 2 in Trojan territory.
   The crowd interacts during halftime.

# to second place

- 1 "And starting for the Timothy Trojans. . ."
  2 Scott puts it up and in.
  3 SWISH.
  4 Mr. Greenfield explains the strategy of the next play.
  5 Jump ball. . .Get it, get it.