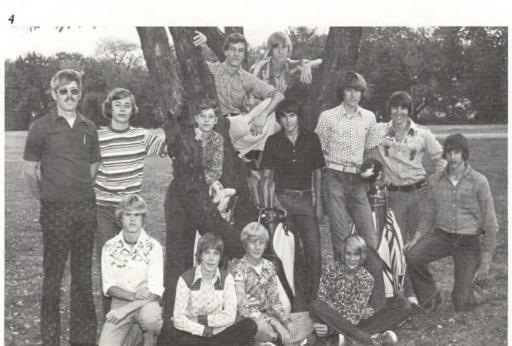

# Small pack gains long strides

Both frosh-soph and varsity teams finished in second place in the P.S.L. The varsity, starting the season with only eight runners, was forced by injuries to call up frosh-soph runners. For the fourth consecutive year the varsity finished in second place in the P.S.L. The runners attended the Fenton, Warren, DuPage County, and Benet invitationals. The annual Timothy marathon was held in nearly perfect weather and records were set. At the end of the season they traveled to Michigan for the Christian high school invitational at Calvin College. Once the frosh-soph found a consistent pack and the dual meets began, the team jelled and took first, second, and third positions in five of seven dual meets. At Benet they captured the third place trophy and took two ribbons at the P.S.L. finals.

- Kurt battles it out to the very end.
- 2 Running in Butterfield Park, Gary pulls out in front with ease.
- 3 Tim puts his all into it.

,

Bottom Row: J. Huízenga - manager, R. Dykstra, Mr. Greenfield - coach, K. Smith - manager. Second: F. Groenewold, T. VanderNaald, S. Bronger, D. Hoff, S. Ratliff. Third: P. DeBoer, T. Bolt, R. VanDahm.