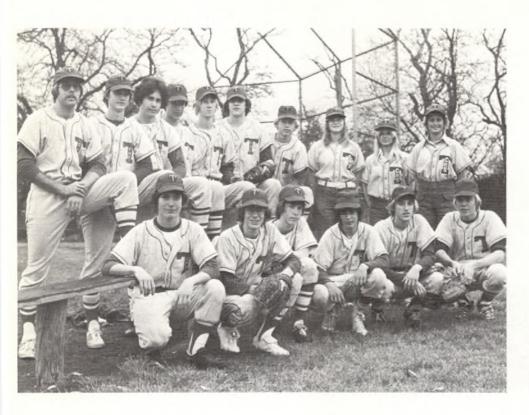

#### Teams have hit and run season

The J-V's gather for a strategy meeting.

The baseball team this year had its ups and downs but was a better team than its record shows. Their record was 5-II overall and 4-9 in the league, taking fifth place. There was not an abundance of players who went out for the team, so first year coach Van Proyen did not have much to work with. John Smits led the team in batting with a .357 average, made allconference, and was voted the most valuable player on the team. Marc Raines was second on the team with a .333 batting average. Frank Groenewald and Joe Folkerts carried most of the pitching load. The team was inconsistent; but all in all it was a hit and run season.

It's a swing...and miss.
 Doug and Stan talk things over during practice.
 Ted VanderNaald hurls one over the plate.
 Coach Van Prooyen talks over last minute plays with his team.

Bottom Row: R. Smits, H. Van Dyke, J. Smits, J. Folkerts, T. VanderNaald. Second: D. Tammeling - manager, D. VanderVelde, R. Van-Dahm, F. Groenewold, K. Smith, S. DeYoung, Mr. Van Prooyen - coach, C. Tamminga - manager.