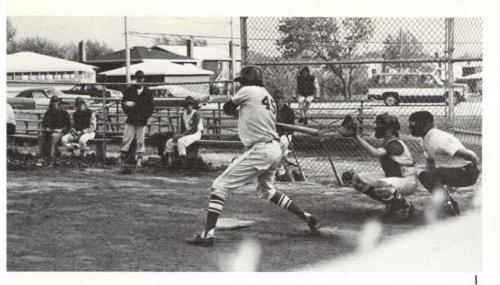

#### Teams have hit and run season

The J-V's gather for a strategy meeting.

The baseball team this year had its ups and downs but was a better team than its record shows. Their record was 5-II overall and 4-9 in the league, taking fifth place. There was not an abundance of players who went out for the team, so first year coach Van Proyen did not have much to work with. John Smits led the team in batting with a .357 average, made allconference, and was voted the most valuable player on the team. Marc Raines was second on the team with a .333 batting average. Frank Groenewald and Joe Folkerts carried most of the pitching load. The team was inconsistent; but all in all it was a hit and run season.

It's a swing...and miss.
 Doug and Stan talk things over during practice.
 Ted VanderNaald hurls one over the plate.
 Coach Van Prooyen talks over last minute plays with his team.

Bottom Row: R. Smits, H. Van Dyke, J. Smits, J. Folkerts, T. VanderNaald. Second: D. Tammeling - manager, D. VanderVelde, R. Van-Dahm, F. Groenewold, K. Smith, S. DeYoung, Mr. Van Prooyen - coach, C. Tamminga - manager.