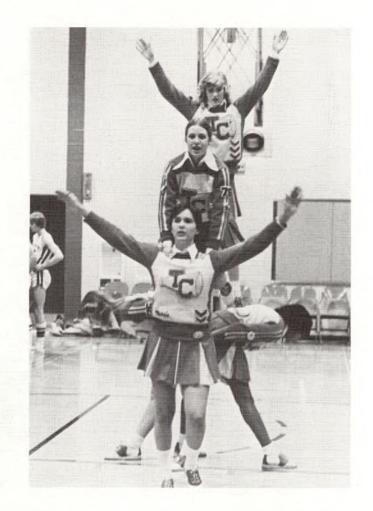

# Cheerleaders and pompon girls brighten

Bottom Row: M. Hamstra. Second: S. Heerdt, N. Ratliff, S. Bollow. Third: J. Evenhouse.

# games with routines

- Varsity cheerleaders beat out the spirit. "We want action." Naydean gives it all she's got.

- 4 Even a cheerleader needs a rest.
  5 J-V's fire up the crowd with a floor cheer.
  6 A successful mount builds excitement during a close game.
  7 "Time out" to watch the crowd.