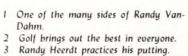

# New golfers become old pros

The golfers ended up in fifth place in the P.S.L. standings, with a 3-4 record. In the league meet, held at Cog Hill, the team had a total score of 367, placing seventh. A definite bright spot was exceptional playing by freshman Micah Bosman and sophomore Mike

Heerdt, whose scores registered 90 and 89 respectively in the league meet. Also returning for next year are two more letter winners, Jim DeBoer and John Huizenga. Seniors leaving the team are Bill Hoving, Ken Smith, Randy VanDahm and Kevin Witte.

2

Bottom Row: J. Van Ryn, J. Bussema, S. Hoeks, M. Bosman. Second: Mr. Van Prooyan - coach, K. Witte, J. Huizenga, J. DeBoer, K. Smith, B. Hoving, J. Venema. Third: R. VanDahm, M. Heerdt.

Bottom Row: B. Loerop, J. VanTholen, E. Fox, J. Hoekstra. Second: B. Reitsma, P. Woldman, K. Vos, P. DeYoung, D. VanderVelde, J. Cevaal. Third: Mr. Greenfield - coach, K. Haack, T. Slinkman, J. Munk, G. Groenewold, D. Swierenga, M. VanDerDyke, J. DeBoer.