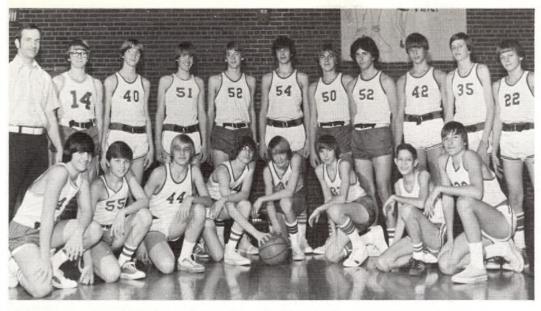

# Varsity shoots for two

Varsity b-ball began with practices ranging from after school to after dinner and the annual conditioning wheezers. When game time came around the guys were still being shuffled for a starting line-up, so the team got off to a slow start. They took third in the P.S.L. Tournament and also third in Timothy's Christmas Tournament. About midway through the season the team put it all together and went from last place to second place in the P.S.L. In the I.H.S.A. districts, the Trojans were ousted by Chicago Christian in a game that was decided at the buzzer. Yet for the most part, the players and coach were pleased with the progress made by a team that had no returning varsity starters.

# Wheezers pay off as varsity rebounds

- The boys get a chance to recoup and think things over.
   Teddy goes up for 2 in Trojan territory.
   The crowd interacts during halftime.

# to second place

- 1 "And starting for the Timothy Trojans. . ."
  2 Scott puts it up and in.
  3 SWISH.
  4 Mr. Greenfield explains the strategy of the next play.
  5 Jump ball. . .Get it, get it.