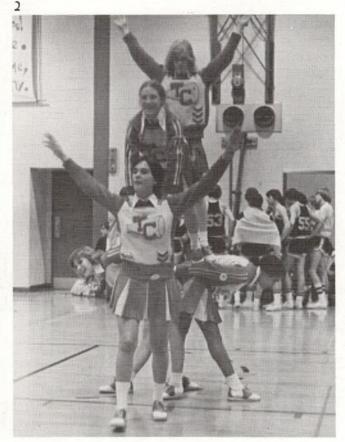

# Cheerleaders and pompon girls brighten

Bottom Row: M. Hamstra. Second: S. Heerdt, N. Ratliff, S. Bollow. Third: J. Evenhouse.

# games with routines

- Varsity cheerleaders beat out the spirit. "We want action." Naydean gives it all she's got.

- 4 Even a cheerleader needs a rest.
  5 J-V's fire up the crowd with a floor cheer.
  6 A successful mount builds excitement during a close game.
  7 "Time out" to watch the crowd.