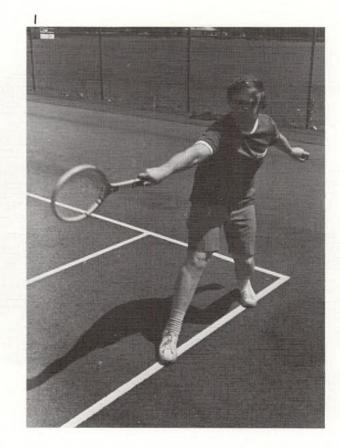

# Team of singles strength sustained

As defending league and P.S.L. tournament champs, the tennis team failed to repeat this past performance. As a team they finished 7-7 in league play. with an overall record 7-9. Although the doubles team failed to produce consistent winning scores, two players made brilliant individual efforts which proved successful. First singles Bob Erickson, a junior, finished with a 14-0 league record, and 19-1 overall. Senior Bill Hoving finished well with 10-4 in league play; 12-7 in overall competition. The beginning of the season had a lot of cancelled matches due to rain but the guys enjoyed the outdoors as the season progressed.

Bob checks out strategy with the coach while waiting for his opponent to arrive.

Bottom Row: D. Jones, J. Cevaal, J. Bussema, B. Capocci, D. Evenhouse, R. Blauw. Second: Mr. Oosterhouse coach, P. Woldman, P. Howe, D. Hamstra, M. Heerdt, S. Bronger, J. Swierenga, D. VanderVelde, J. Schutt, J. Evenhouse managers. Not pictured: M. Raines.