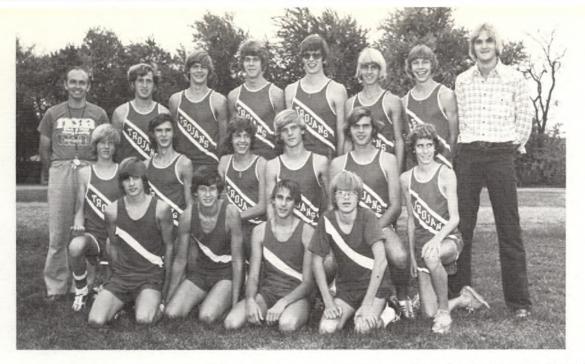

## Oltman's girls overcome obstacles

Overlooking a broken rib from the Aurora Central game, a hairline fractured hand from Luther North and a sprained ankle from Providence, the girls had a great basketball season. Their new coach was Mrs. Oltman, who had much experience as a basketball player in lowa; she led them to their record of 64 and a third place in the P.S.L. tournament. In spite of all the injuries, the girls had great times together, whether it was having a scrimmage with the junior high or sharing the gym (when it could be shared) with the boys' varsity team. They usually had late practice from 4:30 - 6:00, but their wins made it worthwhile.

- I Chris shows determination in getting the rebound.
- 2 Timothy gets the jump in their home game against Chicago.
- 3 At pregame warmups, Kim tries for two.

Bottom Row: C. Johnson, S. Ridder, L. Muhlena, B. Munk, C. Woldman. Second: D. Tammeling, Mrs. Oltman - coach, J. Piche, L. Metcalfe, C. Tamminga, J. Butler, K. VanderSchaaf, K. Bos, C. Essenburg, K. Hoffman.