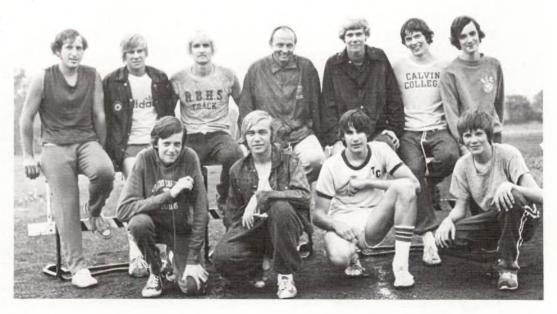

#### Runners come from behind

- I Dave and Jim practice blue ribbon strides.
- 2 "Comm' on you guys only one more time around."
- 3 "You're not gonna let a freshman beat ya John, are ya?"

Bottom Row: M. Nordman, M. Boeringa, E. Fox, J. Hoekstra. Second: K. Haack, D. Hoff, J. DeBoer, Mr. Greenfield - coach, J. Munk, G. Groenewold, D. VanKampen. Not pictured: B. Bollow. The track team lacked individuals to fill all the events but dominated the ones they filled. The team got off to a slow start in capturing only two places at the P.S.L. Relays. The team showed gradual improvement at the Christian High, Mooseheart and Lisle invitationals.

At the Wooden Shoe Track Meet, Chicago edged out our team despite their best performances to that date. However, two weeks later the team gained vengeance by beating Chicago in the league finals; the Trojans finished in a tie for fifth with only six men. Late in the year the team decided to put together a two-mile relay team for state competition. At the district meet the team of Munk, Haack, DeBoer and Groenewald came from behind to qualify for downstate. They reached the finals and finished tenth.