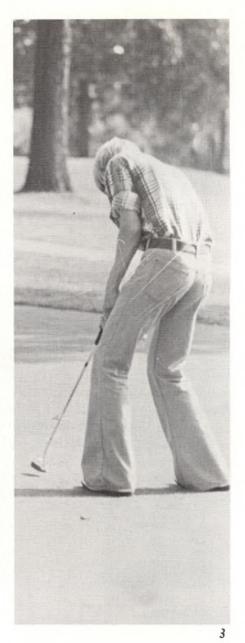

# New golfers become old pros

The golfers ended up in fifth place in the P.S.L. standings, with a 3-4 record. In the league meet, held at Cog Hill, the team had a total score of 367, placing seventh. A definite bright spot was exceptional playing by freshman Micah Bosman and sophomore Mike

Heerdt, whose scores registered 90 and 89 respectively in the league meet. Also returning for next year are two more letter winners, Jim DeBoer and John Huizenga. Seniors leaving the team are Bill Hoving, Ken Smith, Randy VanDahm and Kevin Witte.