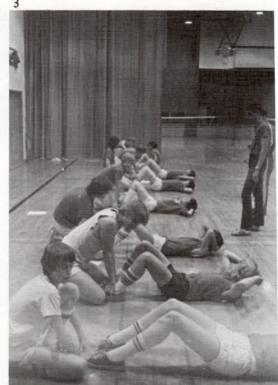

The wrestling teams experienced a varied season. Practices everyday started out the winter sport in October; every Monday was weight check, an item to be skipped by wrestlers with a guilty conscience. With practices on the stage, the four minute matches always seem quite cramped, especially for Dave Yntema who often wound up on the gym floor on the other side of the stage curtain. Mr. Oosterhouse never did learn his lesson; he was beaten by every guy, making his a 10-0 record! As a team they weren't quite as strong as they would have liked; in fact they always had to forfeit the heavier weight classes. For the first time the team was invited to the Midwest Christian High School Holiday Tournament, where they placed third. JV did well with Bob Cappoci and Bob Loerop going undefeated.