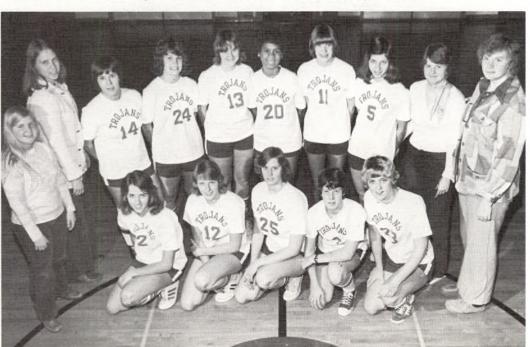

# Team of singles strength sustained

As defending league and P.S.L. tournament champs, the tennis team failed to repeat this past performance. As a team they finished 7-7 in league play. with an overall record 7-9. Although the doubles team failed to produce consistent winning scores, two players made brilliant individual efforts which proved successful. First singles Bob Erickson, a junior, finished with a 14-0 league record, and 19-1 overall. Senior Bill Hoving finished well with 10-4 in league play; 12-7 in overall competition. The beginning of the season had a lot of cancelled matches due to rain but the guys enjoyed the outdoors as the season progressed.

Bob checks out strategy with the coach while waiting for his opponent to arrive.

Bottom Row: D. Jones, J. Cevaal, J. Bussema, B. Capocci, D. Evenhouse, R. Blauw. Second: Mr. Oosterhouse coach, P. Woldman, P. Howe, D. Hamstra, M. Heerdt, S. Bronger, J. Swierenga, D. VanderVelde, J. Schutt, J. Evenhouse managers. Not pictured: M. Raines.