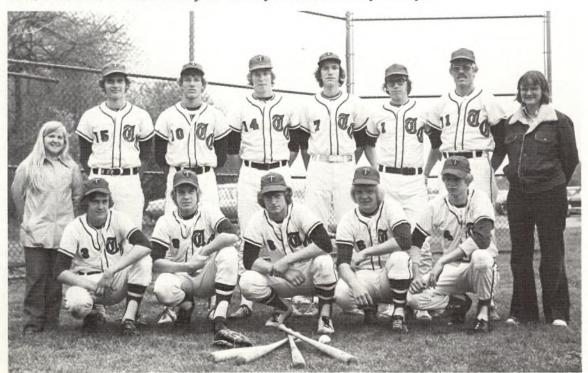

#### Teams have hit and run season

The J-V's gather for a strategy meeting.

The baseball team this year had its ups and downs but was a better team than its record shows. Their record was 5-II overall and 4-9 in the league, taking fifth place. There was not an abundance of players who went out for the team, so first year coach Van Proyen did not have much to work with. John Smits led the team in batting with a .357 average, made allconference, and was voted the most valuable player on the team. Marc Raines was second on the team with a .333 batting average. Frank Groenewald and Joe Folkerts carried most of the pitching load. The team was inconsistent; but all in all it was a hit and run season.

It's a swing...and miss.
 Doug and Stan talk things over during practice.
 Ted VanderNaald hurls one over the plate.
 Coach Van Prooyen talks over last minute plays with his team.

Bottom Row: R. Smits, H. Van Dyke, J. Smits, J. Folkerts, T. VanderNaald. Second: D. Tammeling - manager, D. VanderVelde, R. Van-Dahm, F. Groenewold, K. Smith, S. DeYoung, Mr. Van Prooyen - coach, C. Tamminga - manager.