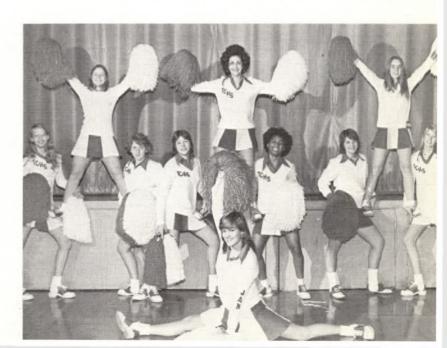

# Cheerleaders and pompon girls brighten

Bottom Row: M. Hamstra. Second: S. Heerdt, N. Ratliff, S. Bollow. Third: J. Evenhouse.

# games with routines

- Varsity cheerleaders beat out the spirit. "We want action." Naydean gives it all she's got.

- 4 Even a cheerleader needs a rest.
  5 J-V's fire up the crowd with a floor cheer.
  6 A successful mount builds excitement during a close game.
  7 "Time out" to watch the crowd.