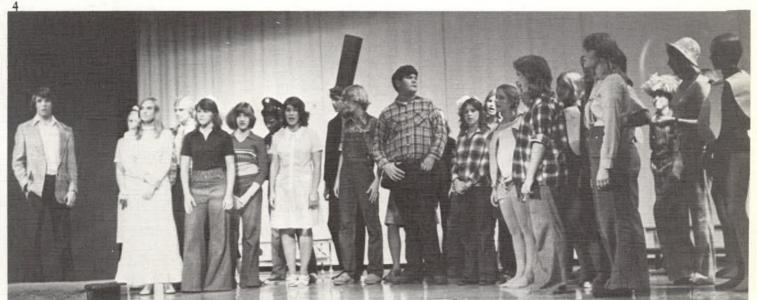

favorable background to the "Candles" performance.
- 4 Man of the hour uses tennis ball power.

CAST

Bob Bollow Karyl Rusthoven Kathy Woldman Andrea Haack Adriane Shuart Janet Ewing Donna Mae Gradwohl Marilyn Shuart Cheryl Barnes Cindy Barnes Nancy Walker Gordon VanDerArk Mary Venema Carol Reitsma Bill Reichart Dan Carson

Maria Groenboom Diane Rozema Debbie VanderVelde Julie Pristo Robert VanKooten Bob Erickson Gary Groenewold Cathy Ridder Ruth Vos Keith Burkum Sharon Butler Ron Ratliff Anna DeBoer Mary DeVries Michelle Stewart Chuck Weirema









Oh, Carol, your eye shadow looks perfect.
 Anna feels there's a time and a place for pictures.
 Human beings were transformed in to many different things in this play.
 The cast was made up of a little bit of this and a little bit of that.



### We remember "I Remember Mama"



Six weeks of rehearsal and an even longer time of planning by Mr. Day, the director, went into the production of the spring play, "I Remember Mama." Many unique roles made characterizations fun, and the Norwegian accent of some of the characters was a real challenge. The main plot of the play tells of a few years in the life of a family of immigrants and the oldest daughter's struggle to become a writer. The story ends with Katrin sitting in the kitchen reading the play, her latest story, to the family. Her story is filled with the everyday problems of a family, including younger brothers and sisters, and interfering aunts and uncles. Once the performances were over, plans were made for a banquet to honor the actors and production crews.









####