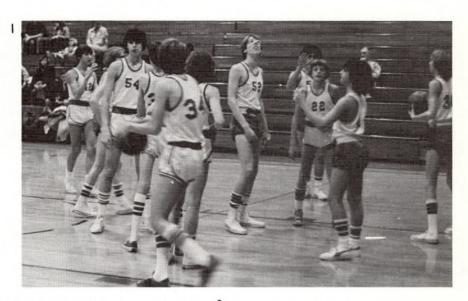

# Varsity shoots for two

Varsity b-ball began with practices ranging from after school to after dinner and the annual conditioning wheezers. When game time came around the guys were still being shuffled for a starting line-up, so the team got off to a slow start. They took third in the P.S.L. Tournament and also third in Timothy's Christmas Tournament. About midway through the season the team put it all together and went from last place to second place in the P.S.L. In the I.H.S.A. districts, the Trojans were ousted by Chicago Christian in a game that was decided at the buzzer. Yet for the most part, the players and coach were pleased with the progress made by a team that had no returning varsity starters.

# Wheezers pay off as varsity rebounds

- The boys get a chance to recoup and think things over.
   Teddy goes up for 2 in Trojan territory.
   The crowd interacts during halftime.

# to second place

- 1 "And starting for the Timothy Trojans. . ."
  2 Scott puts it up and in.
  3 SWISH.
  4 Mr. Greenfield explains the strategy of the next play.
  5 Jump ball. . .Get it, get it.