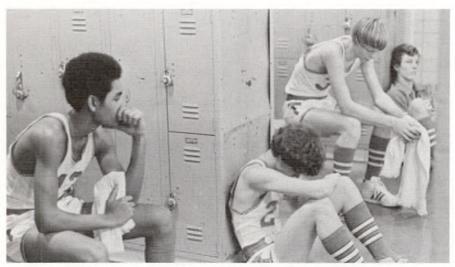

# Wheezers pay off as varsity rebounds

- The boys get a chance to recoup and think things over.
   Teddy goes up for 2 in Trojan territory.
   The crowd interacts during halftime.