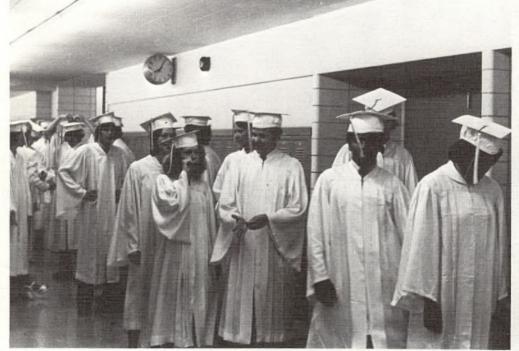

round tennis courts — computer dating — second time around for SAC.

SUSAN TAMELING JOYCE TAMMELING JOHN TAZELAAR RANDALL VAN DAHM















KAREN VANDENBURG ALYCE VAN DENEND GORDON VAN DER ARK

'76





MICHAEL VAN DER DYKE ROBERT VANDER LAAN

WENDY VANDERLEEST

EDWARD VANDER PLOEG
PAUL VANDER VELD









HOWARD VAN DYKE DEBORAH VAN RYN CHARLES VELDMAN

'76







CLARENCE VELDMAN

CAROL VENEMA





SHARON VENHOUSEN

KAY VERLARE

KATHLEEN VOS



















RUTH VOS DEBORAH VOSS ROBERT VOSS RONALD WASSENAR RHONDA WISHNEW

"Oh, yes, those were the days."

Term paper pressure — ditch day at the dunes — senior night at Pheasant Run — exam exemption (?) — Graduation actually arrives — four years have come and gone.

KEVIN WITTE KATHY WOLDMAN MARK WORKMAN LYNN YETTER



























### Connie Bilthouse

was chosen an outstanding student because of her evident Christian character, her high academic record, and her interest and participation in a wide variety of activities: co-editor of the TRUMPET, choir and octet, Drama Club and its productions, track and intramurals, Girls' Board and GAA Board.

# Outstanding students chosen





GREG DYKSTRA and KATHY WOLDMAN were presented with character awards for their Christian character, their positive attitude towards school, and their willingness to work for and with others.

### Senior Index

- BAKKER, DONNA Teacher Aide 1,2; Library Aide 4; Office Girl 2,4; Choir 2; Girl's Glee 3; Chorus I.
- BEILEMA, KEITH Honor Society 1,2,3,4; Graduation Usher 3; Student Council I; TRUMPET 2,3,4; Band 1,2,3,4; Stage Band 2,3