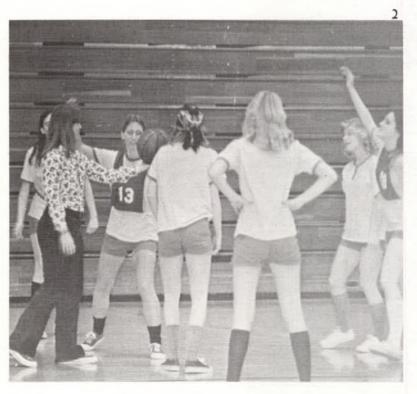

## Oltman's girls overcome obstacles

Overlooking a broken rib from the Aurora Central game, a hairline fractured hand from Luther North and a sprained ankle from Providence, the girls had a great basketball season. Their new coach was Mrs. Oltman, who had much experience as a basketball player in lowa; she led them to their record of 64 and a third place in the P.S.L. tournament. In spite of all the injuries, the girls had great times together, whether it was having a scrimmage with the junior high or sharing the gym (when it could be shared) with the boys' varsity team. They usually had late practice from 4:30 - 6:00, but their wins made it worthwhile.

- I Chris shows determination in getting the rebound.
- 2 Timothy gets the jump in their home game against Chicago.
- 3 At pregame warmups, Kim tries for two.

Bottom Row: C. Johnson, S. Ridder, L. Muhlena, B. Munk, C. Woldman. Second: D. Tammeling, Mrs. Oltman - coach, J. Piche, L. Metcalfe, C. Tamminga, J. Butler, K. VanderSchaaf, K. Bos, C. Essenburg, K. Hoffman.