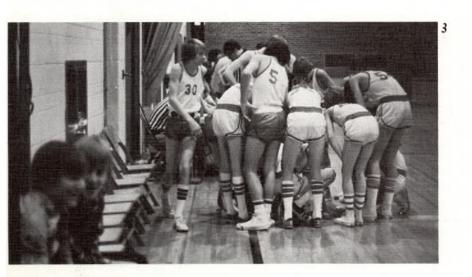

# Varsity shoots for two

Varsity b-ball began with practices ranging from after school to after dinner and the annual conditioning wheezers. When game time came around the guys were still being shuffled for a starting line-up, so the team got off to a slow start. They took third in the P.S.L. Tournament and also third in Timothy's Christmas Tournament. About midway through the season the team put it all together and went from last place to second place in the P.S.L. In the I.H.S.A. districts, the Trojans were ousted by Chicago Christian in a game that was decided at the buzzer. Yet for the most part, the players and coach were pleased with the progress made by a team that had no returning varsity starters.

# Wheezers pay off as varsity rebounds

- The boys get a chance to recoup and think things over.
   Teddy goes up for 2 in Trojan territory.
   The crowd interacts during halftime.

# to second place

- 1 "And starting for the Timothy Trojans. . ."
  2 Scott puts it up and in.
  3 SWISH.
  4 Mr. Greenfield explains the strategy of the next play.
  5 Jump ball. . .Get it, get it.