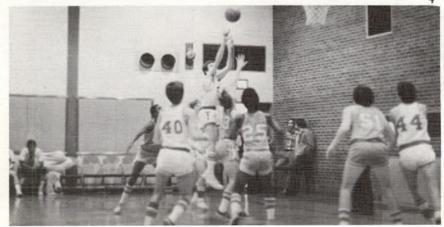

#### J-V bounces into second

When three sophomores were pulled up to varsity and the team lost three of the first four games, the season didn't seem very promising. But the team turned things around by winning eight out of the next nine games and taking first place in Riverside-Brookfield's Christmas tournament. Back in the league the team lost a crucial game to Walther, tightening the race for first place, but bounced back the next night to defeat the league leader, Chicago Christian. Losing to Illiana the second time made taking first place almost impossible, but some close wins allowed them to capture second place in the league with a 10-4 record, finishing the season with a 15-6 over all record.

- I Bottom Row: R. Blauw, B. Reitsma, J. Van Ryn, J. Cevaal. Second: Mr. Van Prooyen coach, J. Swierenga, P. Woldman, P. DeYoung, J. Venema, D. VanderVelde, K. Vos, D. Evenhouse manager.
- 2 Let's get the show on the road.
- 3 Ken Vos jumps a little short while team members are prepared to receive the ball.
- 4 Dave VanderVelde sees his chance and makes the most of it.