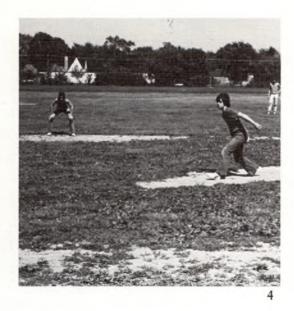

#### Teams have hit and run season

The J-V's gather for a strategy meeting.

The baseball team this year had its ups and downs but was a better team than its record shows. Their record was 5-II overall and 4-9 in the league, taking fifth place. There was not an abundance of players who went out for the team, so first year coach Van Proyen did not have much to work with. John Smits led the team in batting with a .357 average, made allconference, and was voted the most valuable player on the team. Marc Raines was second on the team with a .333 batting average. Frank Groenewald and Joe Folkerts carried most of the pitching load. The team was inconsistent; but all in all it was a hit and run season.

It's a swing...and miss.
 Doug and Stan talk things over during practice.
 Ted VanderNaald hurls one over the plate.
 Coach Van Prooyen talks over last minute plays with his team.

Bottom Row: R. Smits, H. Van Dyke, J. Smits, J. Folkerts, T. VanderNaald. Second: D. Tammeling - manager, D. VanderVelde, R. Van-Dahm, F. Groenewold, K. Smith, S. DeYoung, Mr. Van Prooyen - coach, C. Tamminga - manager.