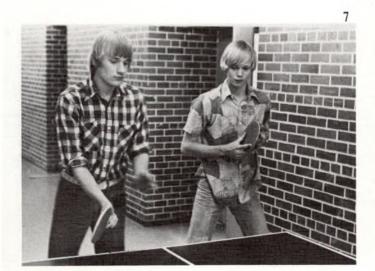

# Intramural competition involves students

# and faculty

- 1 THE football game of the year: Seniors vs. Faculty.
  2 John tries spiking it from behind.
  3 GAA basketball did get a bit involved at times.
  4 Referee Mepyans really throws the jump ball up there.
  5 One of the Monday bowlers counts the pins.
  6 "You ain't seen nothin' yet."
  7 Ping-pong doubles provide lunchtime entertainment.
  8 Mr. Slager umps for the "hooded batter."