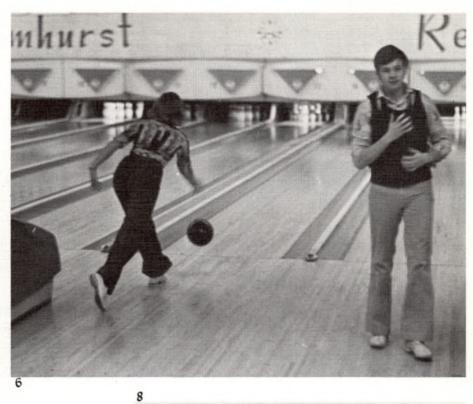

# Intramural competition involves students

# and faculty

- 1 THE football game of the year: Seniors vs. Faculty.
  2 John tries spiking it from behind.
  3 GAA basketball did get a bit involved at times.
  4 Referee Mepyans really throws the jump ball up there.
  5 One of the Monday bowlers counts the pins.
  6 "You ain't seen nothin' yet."
  7 Ping-pong doubles provide lunchtime entertainment.
  8 Mr. Slager umps for the "hooded batter."