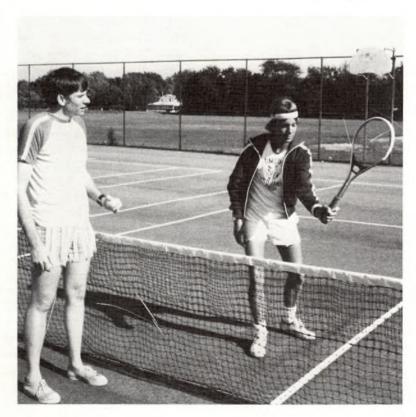

# Team of singles strength sustained

As defending league and P.S.L. tournament champs, the tennis team failed to repeat this past performance. As a team they finished 7-7 in league play. with an overall record 7-9. Although the doubles team failed to produce consistent winning scores, two players made brilliant individual efforts which proved successful. First singles Bob Erickson, a junior, finished with a 14-0 league record, and 19-1 overall. Senior Bill Hoving finished well with 10-4 in league play; 12-7 in overall competition. The beginning of the season had a lot of cancelled matches due to rain but the guys enjoyed the outdoors as the season progressed.

Bob checks out strategy with the coach while waiting for his opponent to arrive.

Bottom Row: D. Jones, J. Cevaal, J. Bussema, B. Capocci, D. Evenhouse, R. Blauw. Second: Mr. Oosterhouse coach, P. Woldman, P. Howe, D. Hamstra, M. Heerdt, S. Bronger, J. Swierenga, D. VanderVelde, J. Schutt, J. Evenhouse managers. Not pictured: M. Raines.