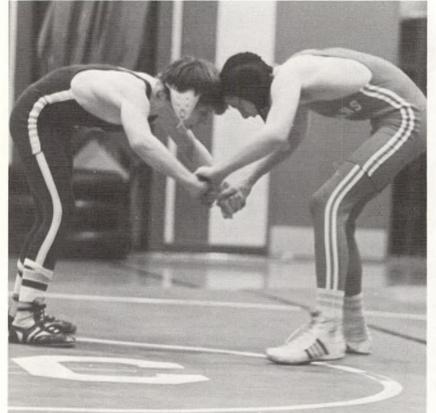

The wrestling teams experienced a varied season. Practices everyday started out the winter sport in October; every Monday was weight check, an item to be skipped by wrestlers with a guilty conscience. With practices on the stage, the four minute matches always seem quite cramped, especially for Dave Yntema who often wound up on the gym floor on the other side of the stage curtain. Mr. Oosterhouse never did learn his lesson; he was beaten by every guy, making his a 10-0 record! As a team they weren't quite as strong as they would have liked; in fact they always had to forfeit the heavier weight classes. For the first time the team was invited to the Midwest Christian High School Holiday Tournament, where they placed third. JV did well with Bob Cappoci and Bob Loerop going undefeated.