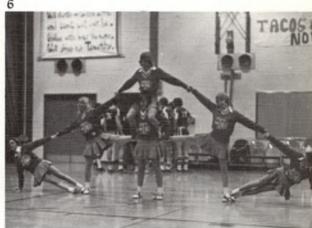

# Cheerleaders and pompon girls brighten

Bottom Row: M. Hamstra. Second: S. Heerdt, N. Ratliff, S. Bollow. Third: J. Evenhouse.

# games with routines

- Varsity cheerleaders beat out the spirit. "We want action." Naydean gives it all she's got.

- 4 Even a cheerleader needs a rest.
  5 J-V's fire up the crowd with a floor cheer.
  6 A successful mount builds excitement during a close game.
  7 "Time out" to watch the crowd.