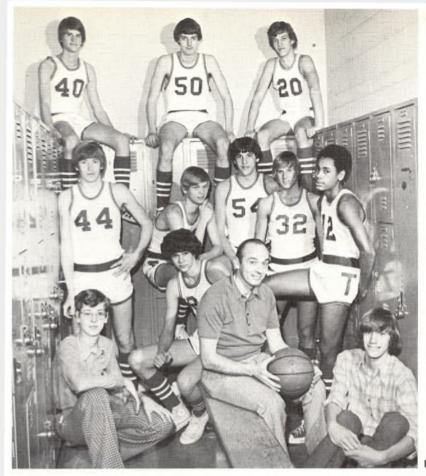

,

Bottom Row: J. Huízenga - manager, R. Dykstra, Mr. Greenfield - coach, K. Smith - manager. Second: F. Groenewold, T. VanderNaald, S. Bronger, D. Hoff, S. Ratliff. Third: P. DeBoer, T. Bolt, R. VanDahm.