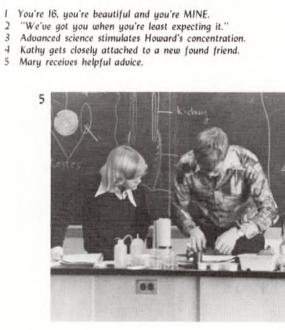

SAGA

# Timothy Christian High School Elmhurst, Illinois

# SAGA '76

Volume XXII

Timothy had the Spirit of '76 in many unique ways, from the school colors of red and white, right down to our bicentennial T-shirts. We celebrated our country's birthday with flags, decorative symbols and with our band playing in the Elmhurst Memorial Day parade.

Each of us helps to make up Timothy; we each contribute to its spirit in our own ways. We express ourselves as we participate in the variety of classes and activities, as each one holds different memories, lessons and meaning to every student and teacher; but there is still a unity of spirit.

Our school's name suggests a major reason for this unity. We come together conscious of the Spirit of God, who is in and moves around us, making Timothy a special place.

In all these ways the Spirit of '76 was evident this year at Timothy and will be for the rest of our lives.

### Contents

| Sports     | 14 |
|------------|----|
| Activities | 38 |
| Academics  | 70 |
| Students   | 96 |

. . . That this nation, under God shall have a new birth of freedom. — Abraham Lincoln

I felt so young, so strong, so sure of God. — E. B. Browning