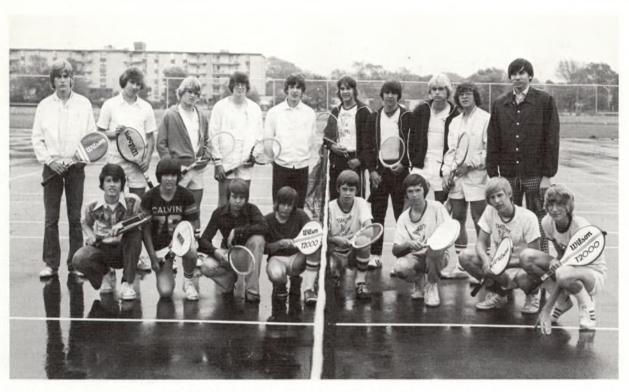

# Team of singles strength sustained

As defending league and P.S.L. tournament champs, the tennis team failed to repeat this past performance. As a team they finished 7-7 in league play. with an overall record 7-9. Although the doubles team failed to produce consistent winning scores, two players made brilliant individual efforts which proved successful. First singles Bob Erickson, a junior, finished with a 14-0 league record, and 19-1 overall. Senior Bill Hoving finished well with 10-4 in league play; 12-7 in overall competition. The beginning of the season had a lot of cancelled matches due to rain but the guys enjoyed the outdoors as the season progressed.

Bob checks out strategy with the coach while waiting for his opponent to arrive.

Bottom Row: D. Jones, J. Cevaal, J. Bussema, B. Capocci, D. Evenhouse, R. Blauw. Second: Mr. Oosterhouse coach, P. Woldman, P. Howe, D. Hamstra, M. Heerdt, S. Bronger, J. Swierenga, D. VanderVelde, J. Schutt, J. Evenhouse managers. Not pictured: M. Raines.