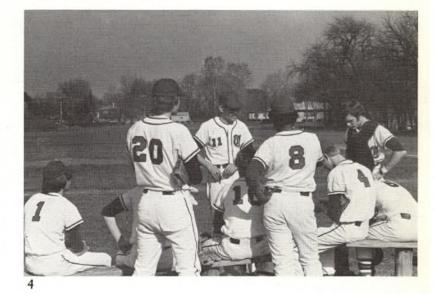

#### Teams have hit and run season

The J-V's gather for a strategy meeting.

The baseball team this year had its ups and downs but was a better team than its record shows. Their record was 5-II overall and 4-9 in the league, taking fifth place. There was not an abundance of players who went out for the team, so first year coach Van Proyen did not have much to work with. John Smits led the team in batting with a .357 average, made allconference, and was voted the most valuable player on the team. Marc Raines was second on the team with a .333 batting average. Frank Groenewald and Joe Folkerts carried most of the pitching load. The team was inconsistent; but all in all it was a hit and run season.

It's a swing...and miss.
 Doug and Stan talk things over during practice.
 Ted VanderNaald hurls one over the plate.
 Coach Van Prooyen talks over last minute plays with his team.

Bottom Row: R. Smits, H. Van Dyke, J. Smits, J. Folkerts, T. VanderNaald. Second: D. Tammeling - manager, D. VanderVelde, R. Van-Dahm, F. Groenewold, K. Smith, S. DeYoung, Mr. Van Prooyen - coach, C. Tamminga - manager.