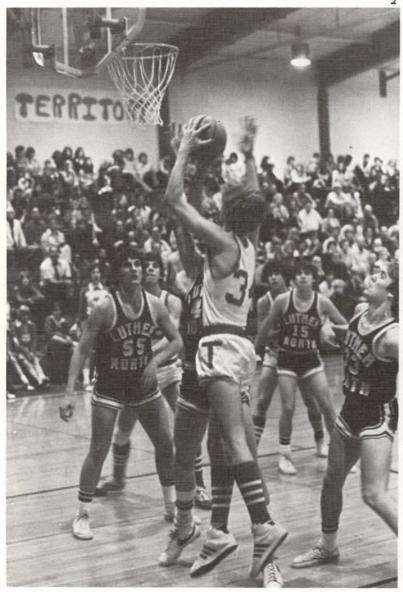

# Varsity shoots for two

Varsity b-ball began with practices ranging from after school to after dinner and the annual conditioning wheezers. When game time came around the guys were still being shuffled for a starting line-up, so the team got off to a slow start. They took third in the P.S.L. Tournament and also third in Timothy's Christmas Tournament. About midway through the season the team put it all together and went from last place to second place in the P.S.L. In the I.H.S.A. districts, the Trojans were ousted by Chicago Christian in a game that was decided at the buzzer. Yet for the most part, the players and coach were pleased with the progress made by a team that had no returning varsity starters.

# to second place

- 1 "And starting for the Timothy Trojans. . ."
  2 Scott puts it up and in.
  3 SWISH.
  4 Mr. Greenfield explains the strategy of the next play.
  5 Jump ball. . .Get it, get it.