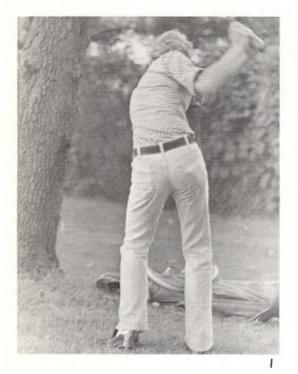

# New golfers become old pros

The golfers ended up in fifth place in the P.S.L. standings, with a 3-4 record. In the league meet, held at Cog Hill, the team had a total score of 367, placing seventh. A definite bright spot was exceptional playing by freshman Micah Bosman and sophomore Mike

Heerdt, whose scores registered 90 and 89 respectively in the league meet. Also returning for next year are two more letter winners, Jim DeBoer and John Huizenga. Seniors leaving the team are Bill Hoving, Ken Smith, Randy VanDahm and Kevin Witte.