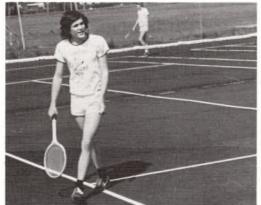

# Team of singles strength sustained

As defending league and P.S.L. tournament champs, the tennis team failed to repeat this past performance. As a team they finished 7-7 in league play. with an overall record 7-9. Although the doubles team failed to produce consistent winning scores, two players made brilliant individual efforts which proved successful. First singles Bob Erickson, a junior, finished with a 14-0 league record, and 19-1 overall. Senior Bill Hoving finished well with 10-4 in league play; 12-7 in overall competition. The beginning of the season had a lot of cancelled matches due to rain but the guys enjoyed the outdoors as the season progressed.

Bob checks out strategy with the coach while waiting for his opponent to arrive.

Bottom Row: D. Jones, J. Cevaal, J. Bussema, B. Capocci, D. Evenhouse, R. Blauw. Second: Mr. Oosterhouse coach, P. Woldman, P. Howe, D. Hamstra, M. Heerdt, S. Bronger, J. Swierenga, D. VanderVelde, J. Schutt, J. Evenhouse managers. Not pictured: M. Raines.