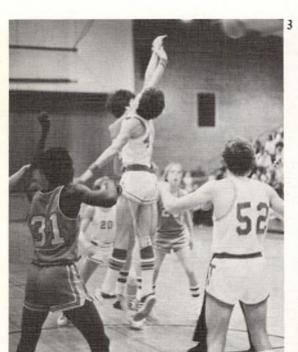

# Varsity shoots for two

Varsity b-ball began with practices ranging from after school to after dinner and the annual conditioning wheezers. When game time came around the guys were still being shuffled for a starting line-up, so the team got off to a slow start. They took third in the P.S.L. Tournament and also third in Timothy's Christmas Tournament. About midway through the season the team put it all together and went from last place to second place in the P.S.L. In the I.H.S.A. districts, the Trojans were ousted by Chicago Christian in a game that was decided at the buzzer. Yet for the most part, the players and coach were pleased with the progress made by a team that had no returning varsity starters.

# Wheezers pay off as varsity rebounds

- The boys get a chance to recoup and think things over.
   Teddy goes up for 2 in Trojan territory.
   The crowd interacts during halftime.

# to second place

- 1 "And starting for the Timothy Trojans. . ."
  2 Scott puts it up and in.
  3 SWISH.
  4 Mr. Greenfield explains the strategy of the next play.
  5 Jump ball. . .Get it, get it.