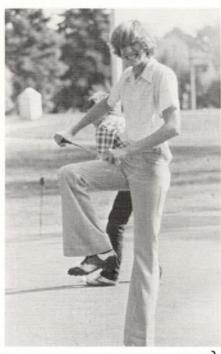

# New golfers become old pros

The golfers ended up in fifth place in the P.S.L. standings, with a 3-4 record. In the league meet, held at Cog Hill, the team had a total score of 367, placing seventh. A definite bright spot was exceptional playing by freshman Micah Bosman and sophomore Mike

Heerdt, whose scores registered 90 and 89 respectively in the league meet. Also returning for next year are two more letter winners, Jim DeBoer and John Huizenga. Seniors leaving the team are Bill Hoving, Ken Smith, Randy VanDahm and Kevin Witte.