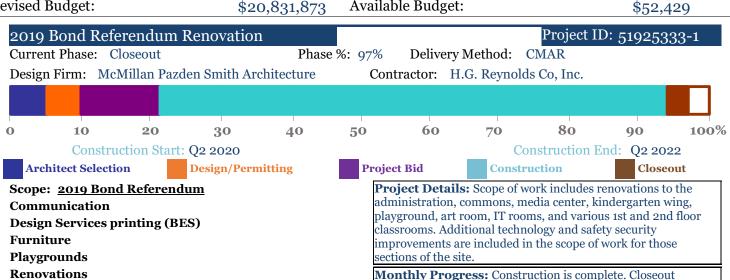

## **Beaufort Elementary School** 1800 Prince St, Beaufort 29902

documents are being prepared.

Cluster: Battery Creek Principal: Michelle Sackman

| Original Appropriations: | \$24,302,437  | Encumbered and Paid: | \$20,779,444 |
|--------------------------|---------------|----------------------|--------------|
| Transfers/Adjustments:   | (\$3,470,564) | Paid to Date:        | \$19,816,555 |
| Revised Budget:          | \$20,831,873  | Available Budget:    | \$52,429     |

Special Inspections Technology /Infrastructure Technology Items under \$5,000

Safety/Security