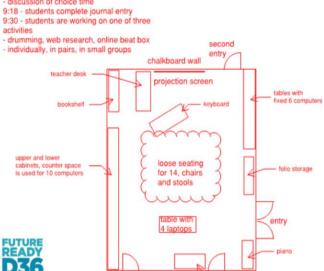

### Notes and Sketches

18 students in the class

9:15 - class meeting

- discuss homework

- done in Google docs

- create a journal entry about something

music related

- discussion of choice time

9:18 - students complete journal entry

- individually, in pairs, in small groups

music storage