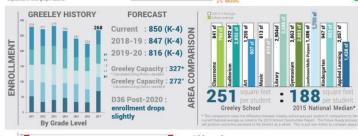

### **GREELEY SCHOOL**

Greeley School was built in 1913 with additions in 1921, 1954, and 2009 on a 3-acre site The school's gross square footage is 68,277 square feet, with an optimal capacity of 272 students.

### **TOP 5 TAKE-AWAYS AT A LOCATION** No consistency in classroom equipment IN A MODALITY More equity amongst classroom sizes Lacking flexible furniture Benefits from natural light/greenery Better access to drinking water 8% PRESENTATION An all staff meeting (Listening Tour) was held at each school where faculty gave input about the 12% SMALL GROUP CLASSROOM Gym mechanical system at useful life This Education Master Facility Plan, Future Ready D3 is a comprehensive look at your schools. In addition physical condition, size and other practical measures, DI Group is qualifying the buildings relative to their ability Restrooms are not ADA accessible Additional exit required from gym oster the progressive learning that Winnetka is re for today as well preparing for progressive 2.0 and the types of spatial diversity and plurality that will support student exploration and collaboration in the future. In this phase, we gathered data on how learning is happening through 5% GYM Rooftop equipment is at useful life student shadowing and activity logging. The results are 2% SPANISH **GREELEY HISTORY**