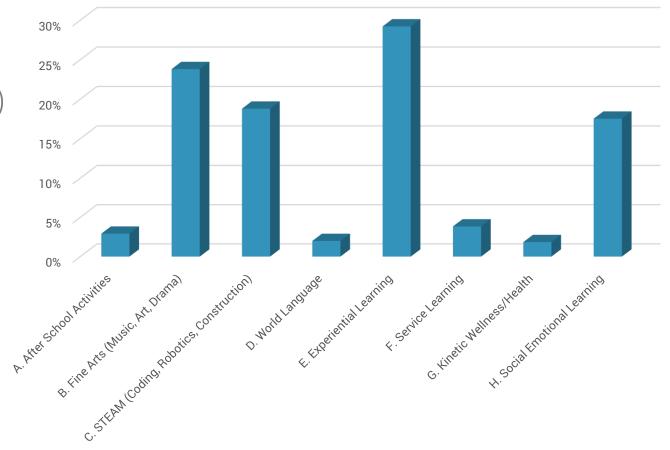

## Q3: Considering the offerings of the District, beyond core academics, I value \_\_\_\_\_ (choose two):

\* Answer options D and G were unique to the meetings at Skokie School, Washburne, and Greeley.

- A. After School Activities
- B. Fine Arts (Music, Art, Drama)
- C. STEAM (Coding, Robotics, Construction)
- D. World Language
- E. Experiential Learning
- F. Service Learning
- G. Kinetic Wellness/Health
- H. Social Emotional Learning

### **Quick Facts**

- Highest Attended Hubbard Woods
- Least Attended Washburne
- Total Attendance / Respondents 156
- Most attendees do not feel that the facilities support the academic needs of the students
- Attendees indicated that Experiential Learning and Fine / Related Arts are the two most valued offerings of the District beyond core academics
- Attendees felt that the buildings are generally in good condition, but need updating and modernizing
- Educational Programming, Community Feel and Design of Spaces were the 3 most important elements of the schools selected by attendees