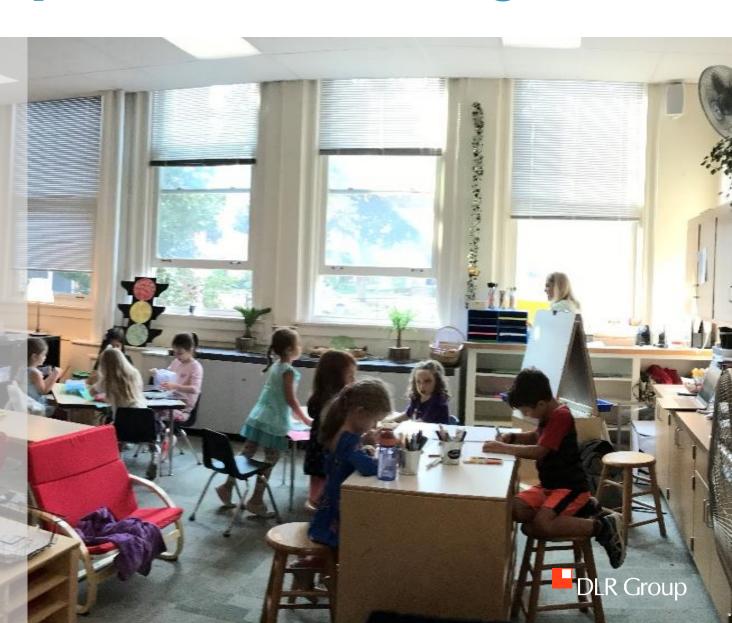

### Awareness Session: A Day in the Life of a Student

Date Observed: 9/15/17

Course Attributes:

Building: The Skokie School

direct instruction - 10 whole class discussion - 0 % of Time:

LR Group

Name: 6th Grade

3. large group - 0

Class Activities:

Teacher: Balkin - Music Room #: 18

4 small group - 60

Room SF: 27x38 = 1,026sf

5. individual - 30

classroom issues - space is warm

- no windows

### Notes and Sketches

18 students in the class

9:15 - class meeting

- discuss homework

- done in Google docs

- create a journal entry about something

music related

- discussion of choice time

9:18 - students complete journal entry

- individually, in pairs, in small groups

music storage