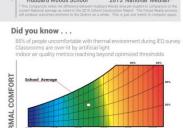

### Did you know . . .

Greeley achieved the highest thermal comfort score - 90% satisfaction Best ventilation levels in district - max CO\_ readings of 942 PPM Classrooms are over-lit by artificial light