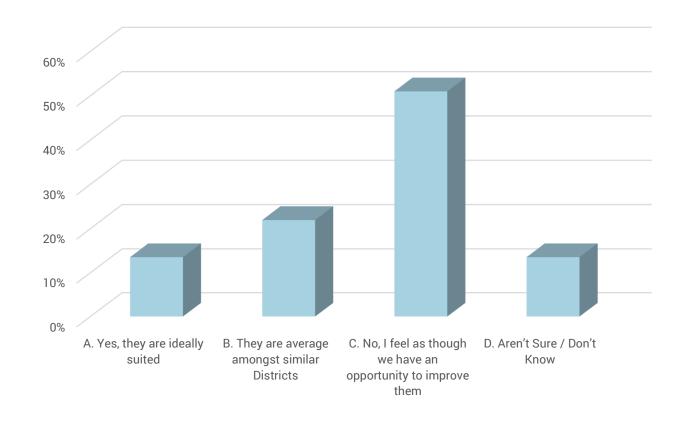

## Q5: Do the facilities support the academic needs of your student(s):

- A. Yes, they are ideally suited
- B. They are average amongst similar Districts
- C. No, I feel as though we have an opportunity to improve them
- D. Aren't Sure / Don't Know