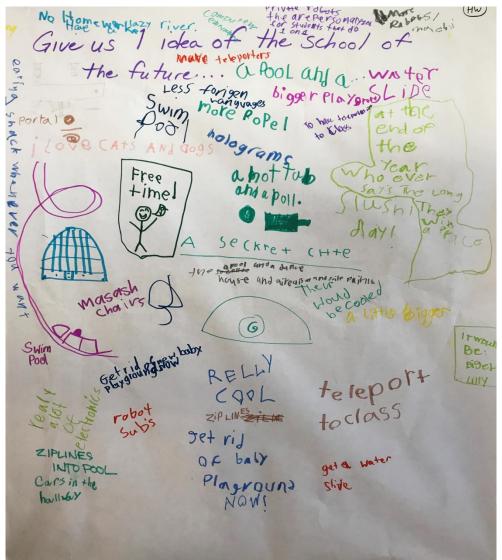

### **Phase 1 – Student Ideation**

### Phase 1 - BOLD Ideas

- Flexible large spaces for multiuse
- Tinkering, thinking, and maker spaces
- Biotechnology "maker space"
- Media labs for video/VR/3D/motion capture creations
- Moving walls that can transform different classrooms
- Quiet independent spaces, studio rooms for electives, sensory rooms, etc.
- Museum-like approach to learning
- Build a new building
- Rent out space to educational-related providers/organizations
- Consider Net-zero geothermal, solar, and wind energy

"I want the school to look like the schools in Finland – modern, easy to learn in, and fun to be in. I want to be able to say that I want to go to school."

~ Student at Washburne community presentation