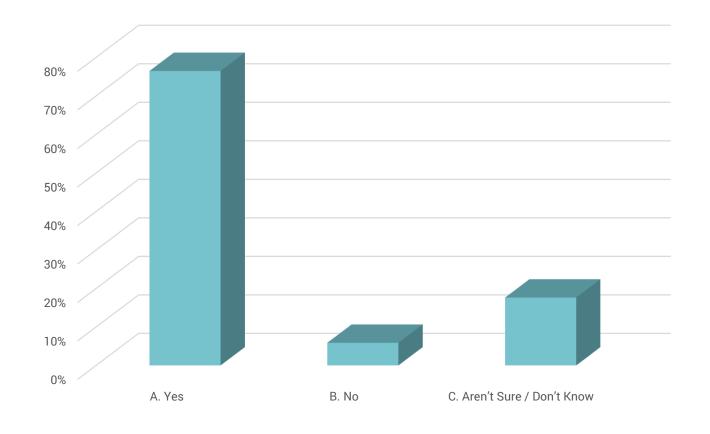

## Q6: From my perspective, the facilities need updating, modernizing and/or repairs:

A. Yes

B. No

C. Aren't Sure / Don't Know