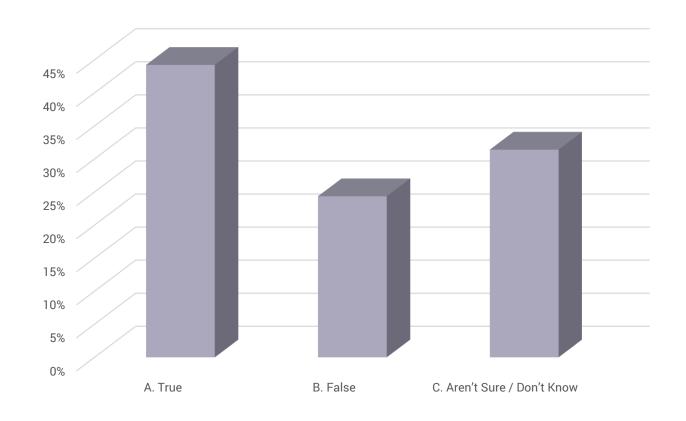

## Q4: In general, I believe the facilities are in good repair:

- A. True
- B. False
- C. Aren't Sure / Don't Know