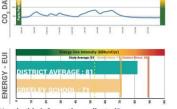

## District 36 IEQ: High Performers

Energy: Greeley School

Air: Greeley School

Thermal Comfort: Greeley School

Acoustic Satisfaction: Crow Island School

Visual Comfort: Carleton Washburne School

\*Temperatures logged during an unseasonably temperate September. Thermal comfort is a significant concern without proper mechanical cooling to temper the warmer fall and spring months.

\*Temperatures logged during an unseasonably temperate September. Thermal comfort is a significant concern without proper mechanical cooling to temper the warmer fall and spring months.

### Did you know . . .

Greeley achieved the highest thermal comfort score - 90% satisfaction Best ventilation levels in district - max CO\_ readings of 942 PPM Classrooms are over-lit by artificial light