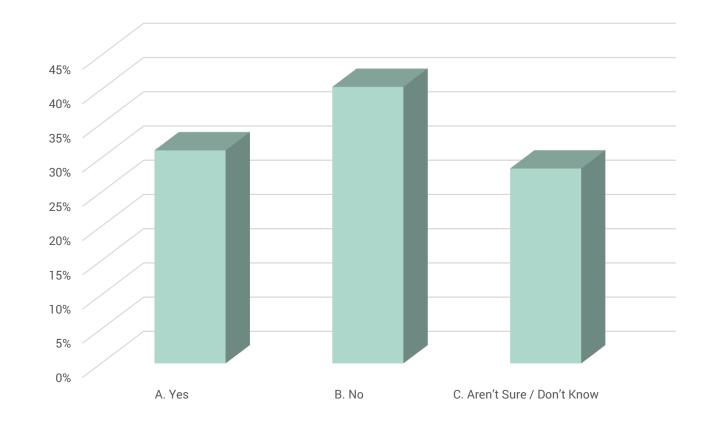

## Q7: Vehicular traffic patterns (pick up/drop off) are easily understood and followed:

A. Yes

B. No

C. Aren't Sure / Don't Know