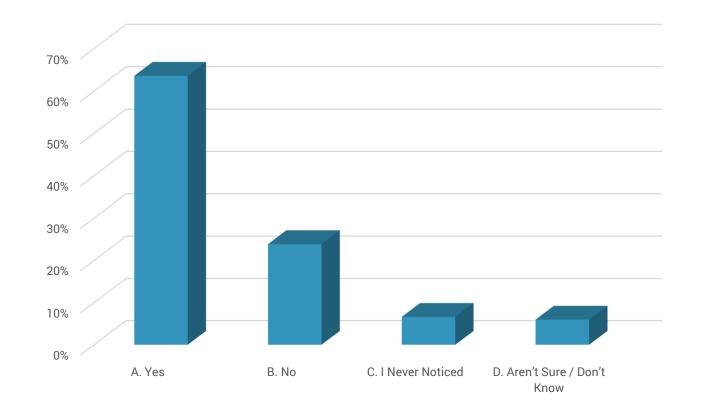

## Q8: The historical details of this school are important to me:

- A. Yes
- B. No
- C. I Never Noticed
- D. Aren't Sure / Don't Know