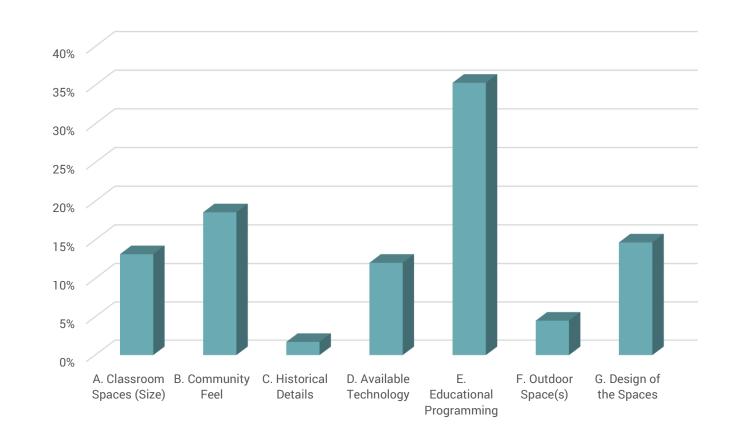

## **Q9:** To me, two of the most important elements of this school are:

- A. Classroom Spaces (Size)
- B. Community Feel
- C. Historical Details
- D. Available Technology
- E. Educational Programming
- F. Outdoor Space(s)
- G. Design of the Spaces

### **Quick Facts**

- Highest Attended Hubbard Woods
- Least Attended Washburne
- Total Attendance / Respondents 156
- Most attendees do not feel that the facilities support the academic needs of the students
- Attendees indicated that Experiential Learning and Fine / Related Arts are the two most valued offerings of the District beyond core academics
- Attendees felt that the buildings are generally in good condition, but need updating and modernizing
- Educational Programming, Community Feel and Design of Spaces were the 3 most important elements of the schools selected by attendees