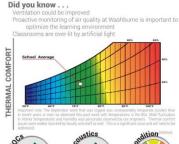

### Did you know . . .

Greeley achieved the highest thermal comfort score - 90% satisfaction Best ventilation levels in district - max CO\_ readings of 942 PPM Classrooms are over-lit by artificial light