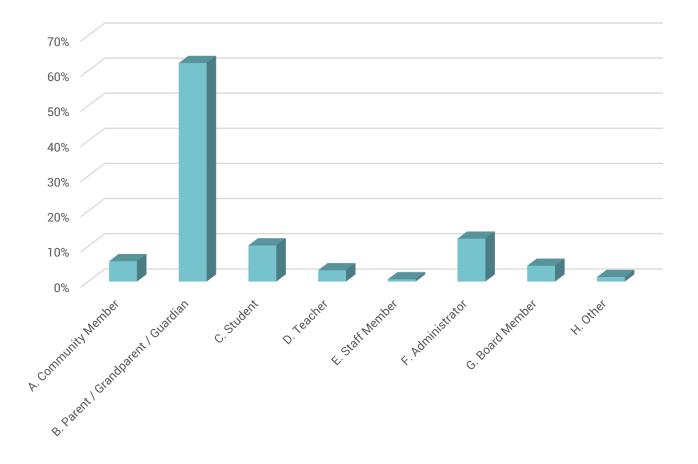

## Q1: To help us understand who is here tonight, please select the role you most identify with:

- A. Community Member
- B. Parent / Grandparent / Guardian
- C. Student
- D. Teacher
- E. Staff Member
- F. Administrator
- G. Board Member
- H. Other