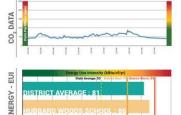

### **District 36 IEQ: Low Performers**

Energy: Crow Island School

Air: Carleton Washburne School

Thermal Comfort: The Skokie School

Acoustic Satisfaction: Hubbard Woods School

Visual Comfort: Hubbard Woods School

\*Temperatures logged during an unseasonably temperate September. Thermal comfort is a significant concern without proper mechanical cooling to temper the warmer fall and spring months.