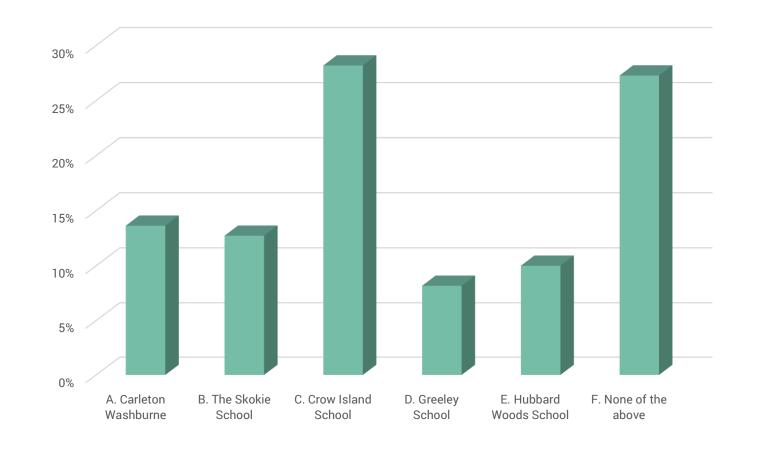

### **Q2:** I currently have a student at:

- A. Carleton Washburne
- B. The Skokie School
- C. Crow Island School
- D. Greeley School
- E. Hubbard Woods School
- F. None of the above

### **Quick Facts**

- Highest Attended Hubbard Woods
- Least Attended Washburne
- Total Attendance / Respondents 156
- Most attendees do not feel that the facilities support the academic needs of the students
- Attendees indicated that Experiential Learning and Fine / Related Arts are the two most valued offerings of the District beyond core academics
- Attendees felt that the buildings are generally in good condition, but need updating and modernizing
- Educational Programming, Community Feel and Design of Spaces were the 3 most important elements of the schools selected by attendees