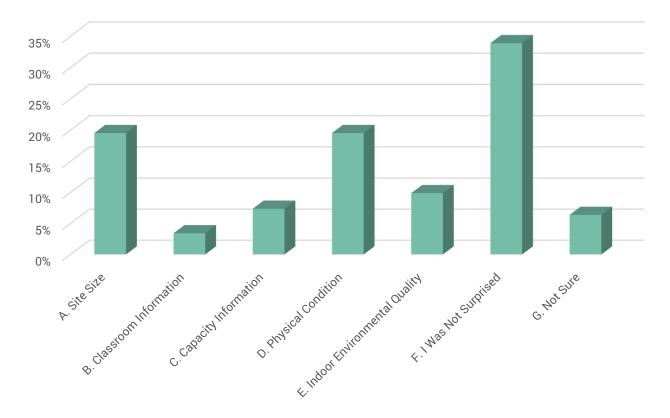

## Q10: From the information you heard tonight, what was the most enlightening / informative?

- A. Site Size
- B. Classroom Information
- C. Capacity Information
- D. Physical Condition
- E. Indoor Environmental Quality
- F. I Was Not Surprised
- G. Not Sure