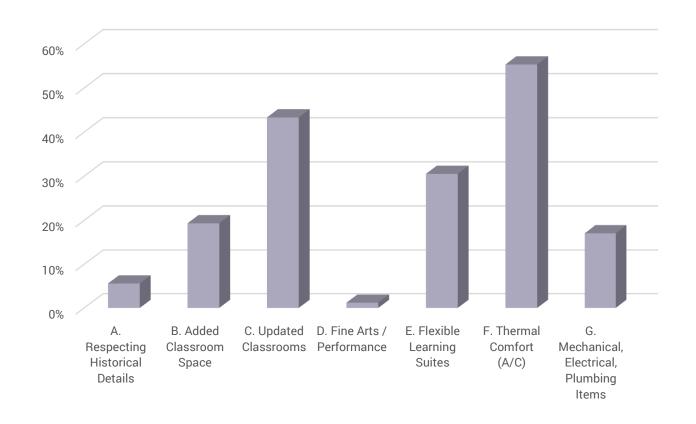

## Q11: From the information you heard tonight, what would you prioritize to be addressed first?

\* Write-in answers also accepted.

- A. Respecting Historical Details
- B. Added Classroom Space
- C. Updated Classrooms
- D. Fine Arts / Performance
- E. Flexible Learning Suites
- F. Thermal Comfort (A/C)
- G. Mechanical, Electrical, Plumbing Items