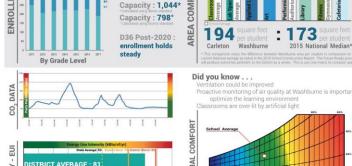

### Representational Samples

Carleton Washburne School was built in 1967 with additions in 1982, 2007, and 2009 on a 6.5-acre site. The school's gross square footage is 155,034 square feet, with an optimal capacity of 798 students.

2018-19:402

2019-20:389

Phase 1 Snapshot Phase 1 Snapshot Phase 1 Snapshot DLR Group October 2, 2017 DLR Group DLR Group