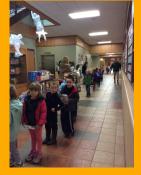

### **Pasta Parade**

On Friday, 11/18 the DCS Student Council hosted our annual Pasta Parade. The students in our building donated various types of pasta and sauce to LACO. The Student Council appreciates everyones donations and are proud of our school community.