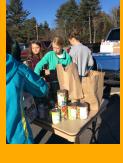

### **Pasta Parade**

On Friday, 11/18 the DCS Student Council hosted our annual Pasta Parade. The students in our building donated various types of pasta and sauce to LACO. The Student Council appreciates everyones donations and are proud of our school community.

Keep us in mind on Black Friday when you are out shopping as we will again be doing the toy drive for LACO during the month of December.