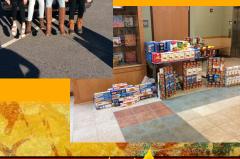

### **Pasta Parade**

On Friday, 11/18 the DCS Student Council hosted our annual Pasta Parade. The students in our building donated various types of pasta and sauce to LACO. The Student Council appreciates everyones donations and are proud of our school community.

Keep us in mind on Black Friday when you are out shopping as we will again be doing the toy drive for LACO during the month of December.