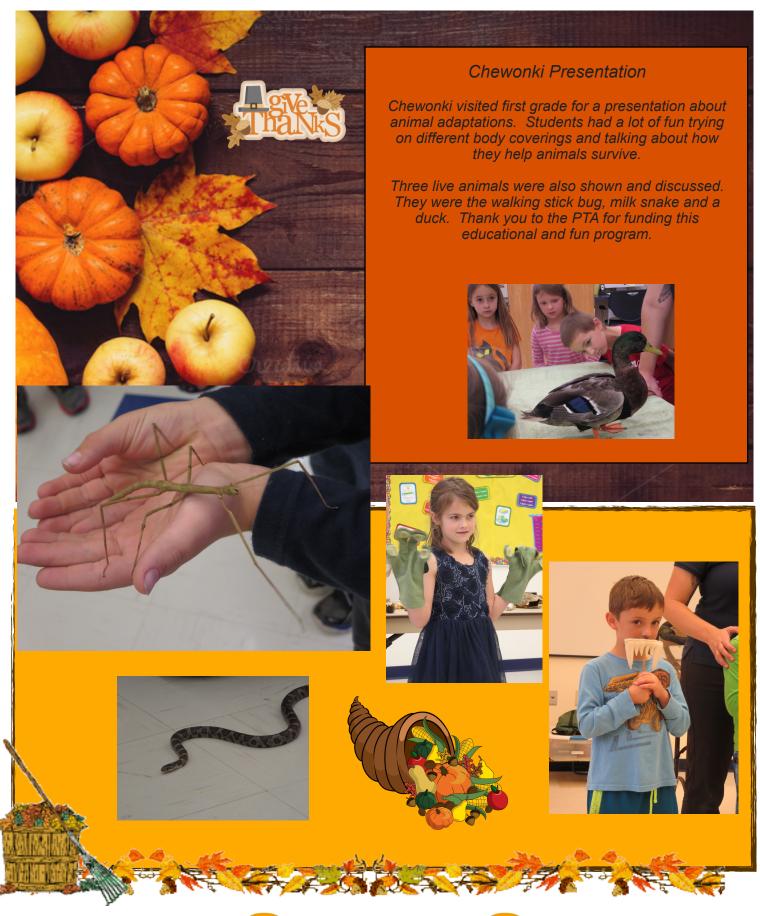

mail.com</a> or call 207-440-4625



Annual Pasta Parade Collections will be taking place Monday 11/13 - Friday 11/17

Donations of Pasta and Canned Sauce (Please, No Glass)

All donations will benefit L.A.C.O.

The Pasta Parade will take place Friday, November 17th at 9:00am



We collect pasta because a box of pasta and a can of sauce will feed a family of 4 one meal. At a cost of only two dollars.



### STUDY SUPPORT

Study support is available for middle school students Monday-Friday from 8:00-8:30am in room 206



#### FLU CLINIC

\*\*\* Seasonal Flu Vaccine \*\*\*
Available for RSU No.5
STUDENTS - FAMILIES STAFF
Vaccines are FREE for Students
DONATIONS ARE
APPRECIATED

PLEASE BRING YOUR HEALTH INSURANCE CARD

Thursday November 16, 2017 3:30-6:30pm

Freeport High School Cafeteria







# Saturday Basketball Athletic Boosters Club of Durham

Open to students grades Pre-K thru 5th

This program will introduce basketball skills and fundamentals while promoting teamwork and fun!

Cost: \$40.00 per child

## REGISTRATION DEADLINE 11/30/2017

Please make checks payable to "ABCD." Scholarships available, email us for more information

Program runs 12/9/2017 – 2/10/2018 (no basketball 12/23)

Times (subject to change): Grades 4-5 8:30 a.m. – 9:50 a.m.

Grades PreK-1 10:00 a.m. – 10:50 a.m. Grades 2-3 11:00 a.m. – 12:10 p.m.

Where: Durham Community School Gym

Please mail payment with completed form to: ABCD c/o Durham Community School 654 Hallowell Road, Durham Maine 04222

### 

| Participant's Name: