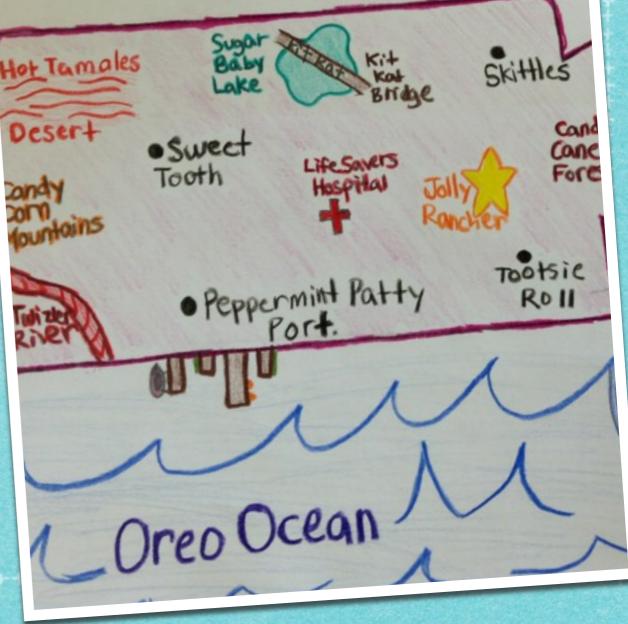

#### Social Studies Gandiland

- Basic North American Geography: continents, oceans, seas mountain ranges, deserts, rivers
- Geography Terms Review
- Political United States & Regions Map Labeling
- Country Maps, Flags & Essays
- Map Keys & Symbols