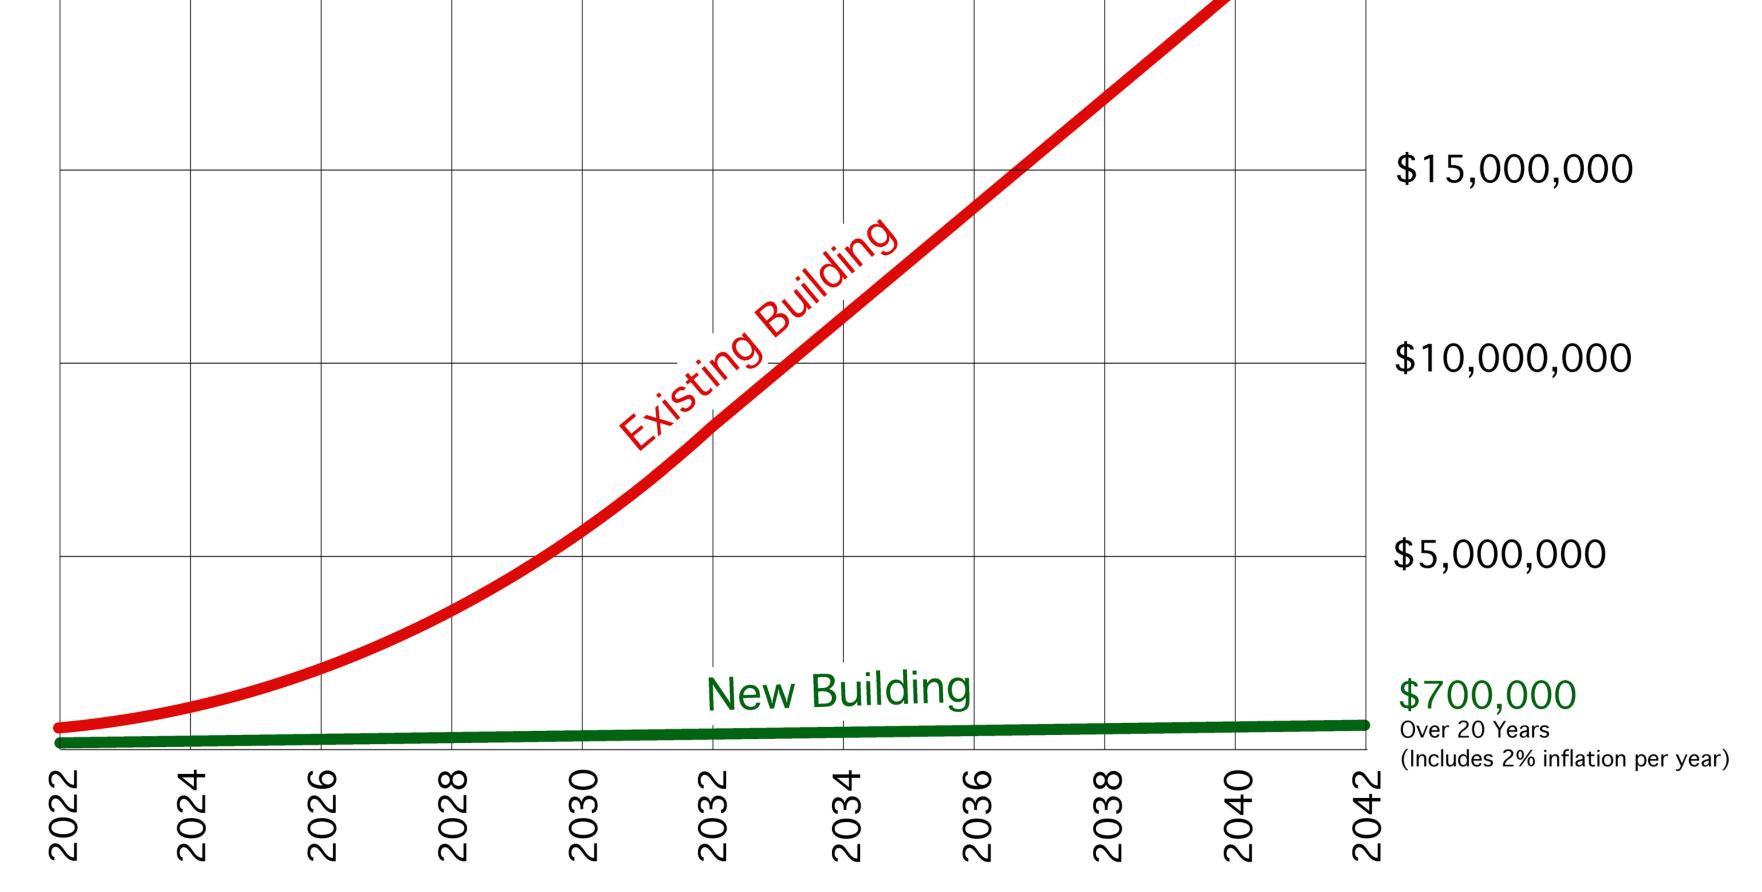

# Maintenance vs. Replacement Cost Freedom Elementary School

Estimated 20 Year Maintenance / Replacement Cost Freedom Elementary School

Includes: HVAC, Electrical, Plumbing, Roofs, Finishes