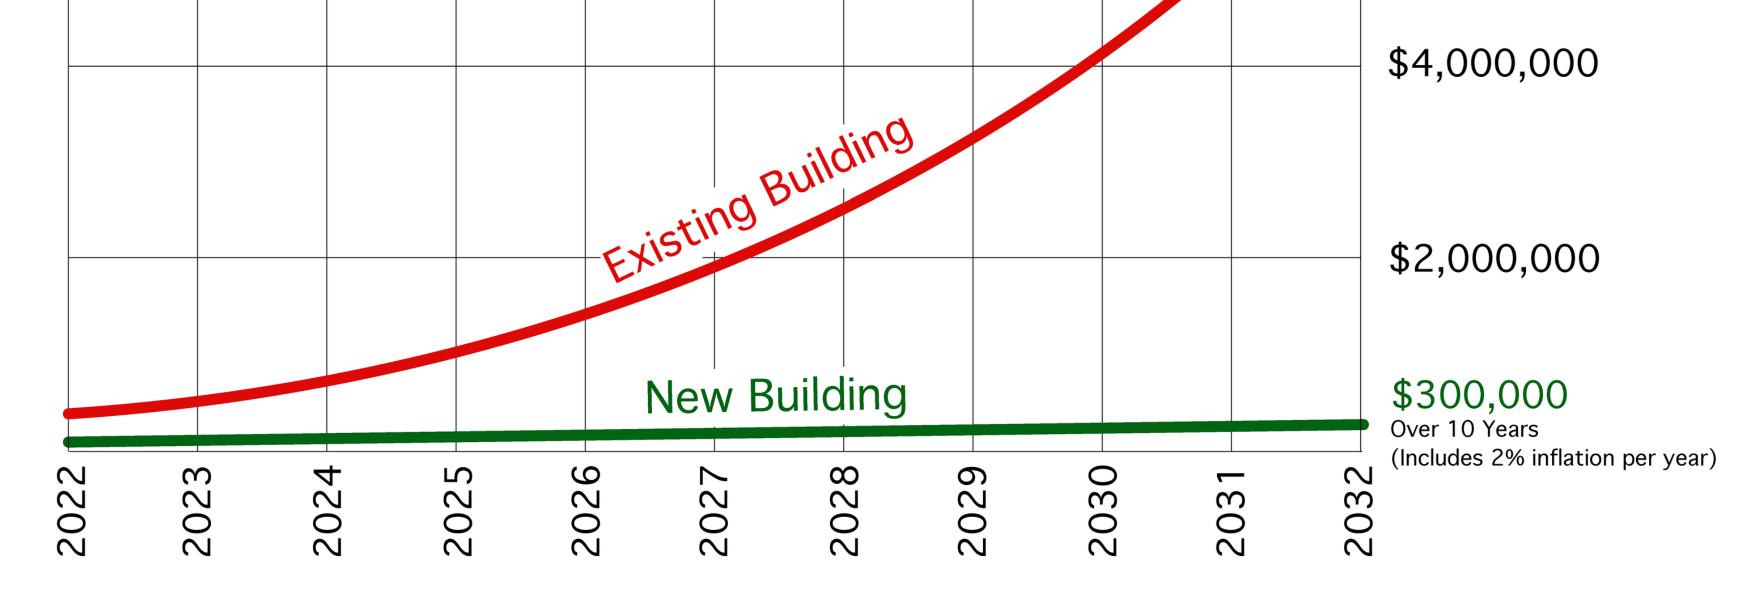

### Estimated 10 Year Maintenance / Replacement Cost West Freshman School

Includes: HVAC, Electrical, Plumbing, Roofs, Finishes