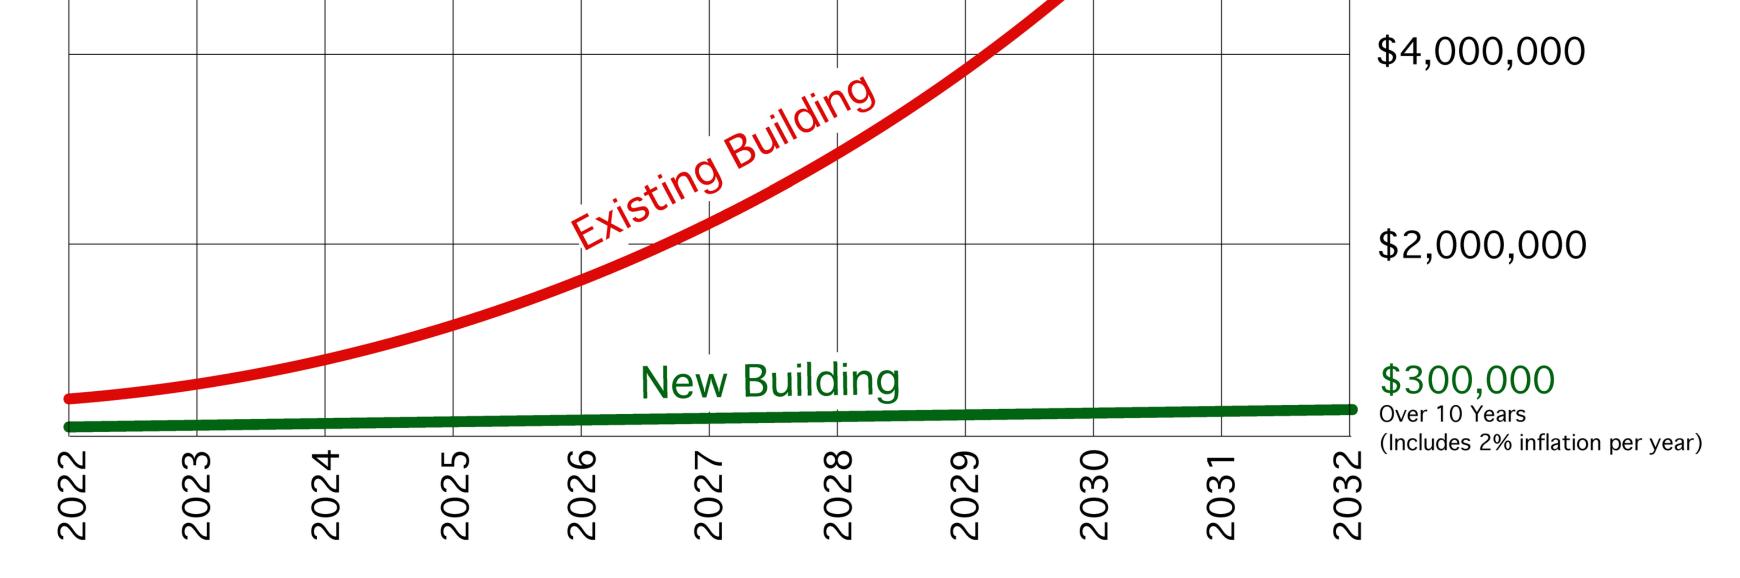

### Estimated 10 Year Maintenance / Replacement Cost West Freshman School

Includes: HVAC, Electrical, Plumbing, Roofs, Finishes