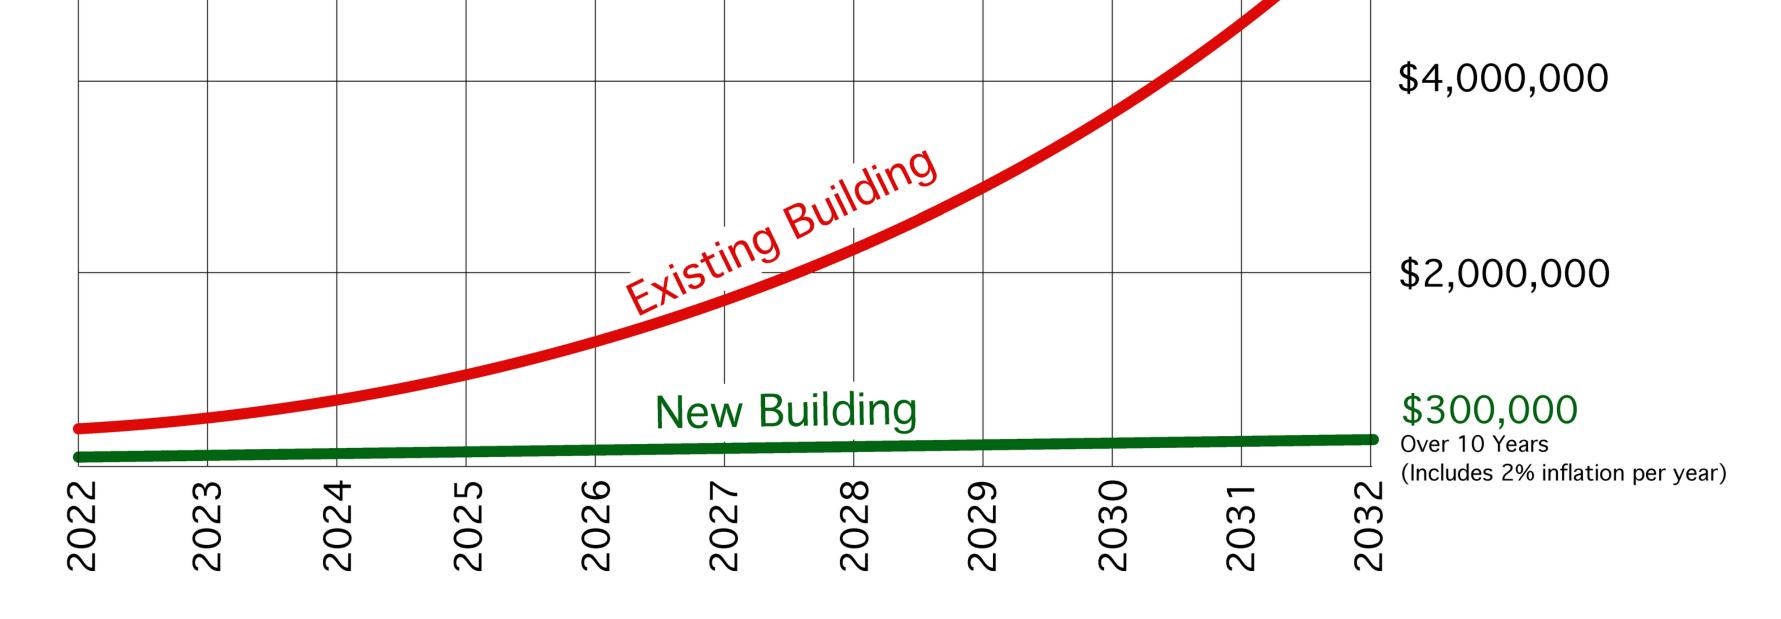

# Maintenance vs. Replacement Cost Freedom Elementary School

### Estimated 10 Year Maintenance / Replacement Cost Freedom Elementary School

Includes: HVAC, Electrical, Plumbing, Roofs, Finishes

|  |  |  |  |  |  | \$8,000,000                                                             |
|--|--|--|--|--|--|-------------------------------------------------------------------------|
|  |  |  |  |  |  | <b>\$5,900,000</b><br>Over 10 Years<br>(Includes 2% inflation per year) |
|  |  |  |  |  |  |                                                                         |