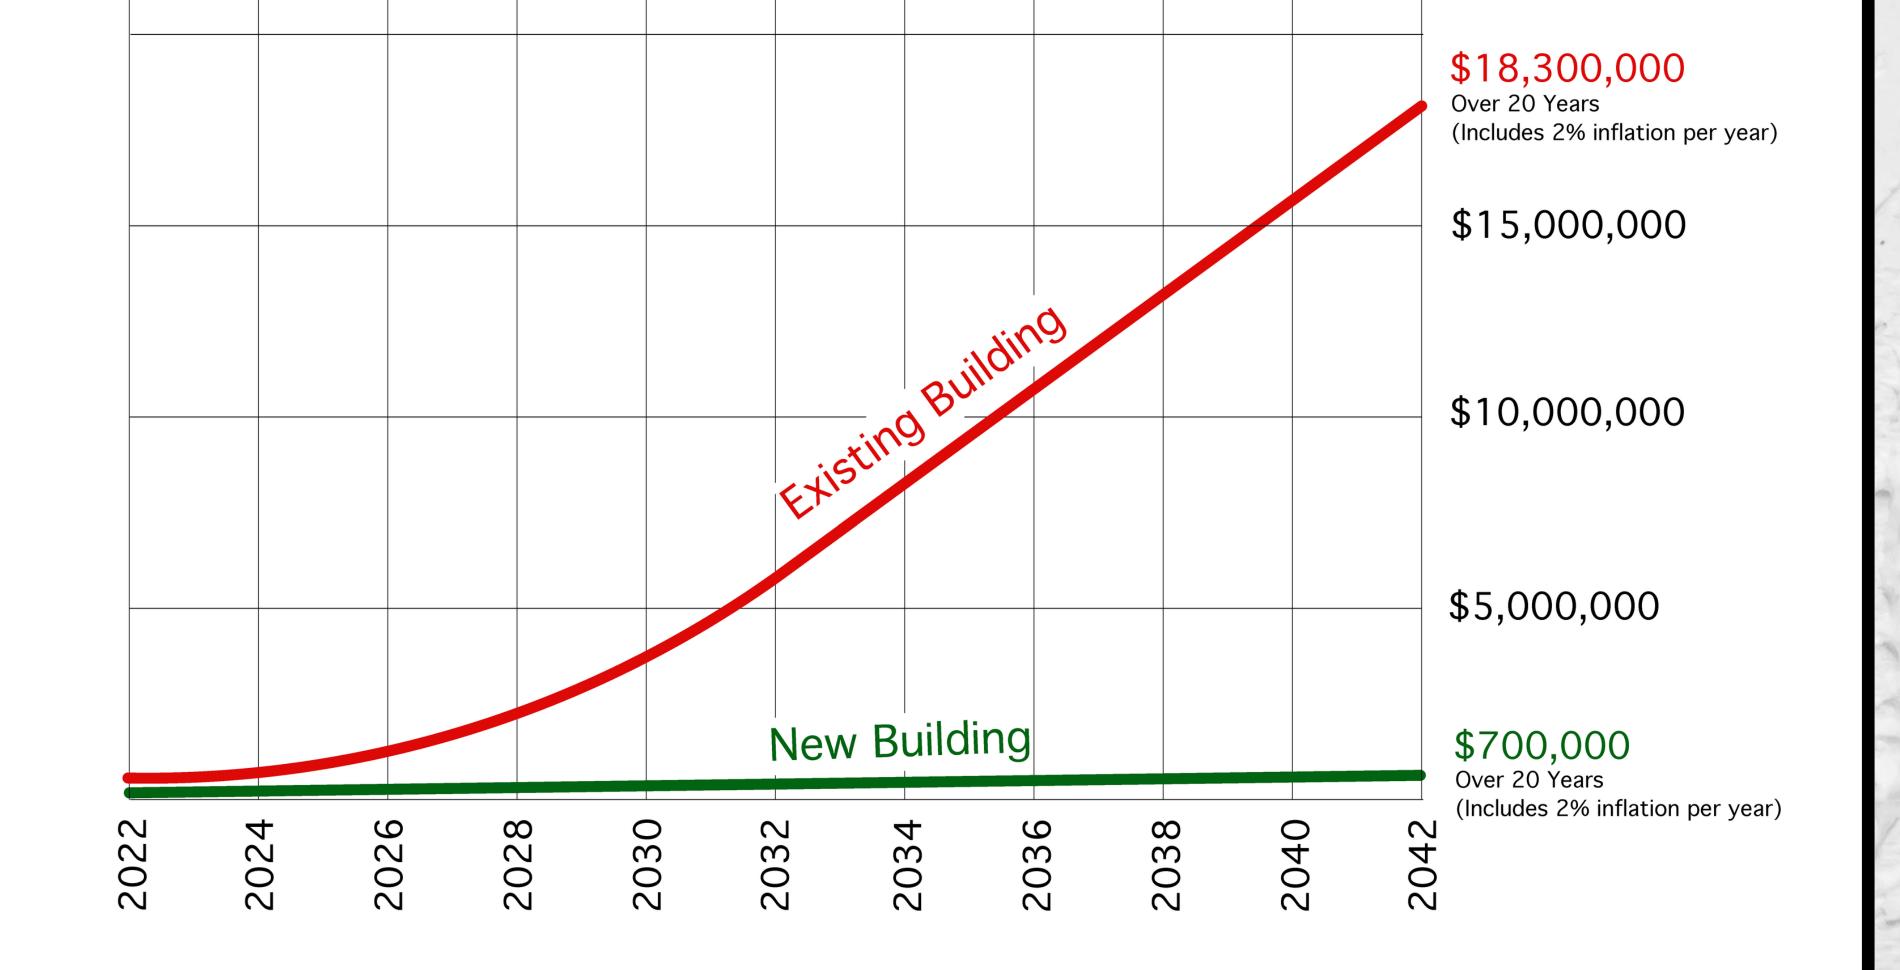

# Maintenance vs. Replacement Cost Freedom Elementary School

Estimated 20 Year Maintenance / Replacement Cost Freedom Elementary School

Includes: HVAC, Electrical, Plumbing, Roofs, Finishes