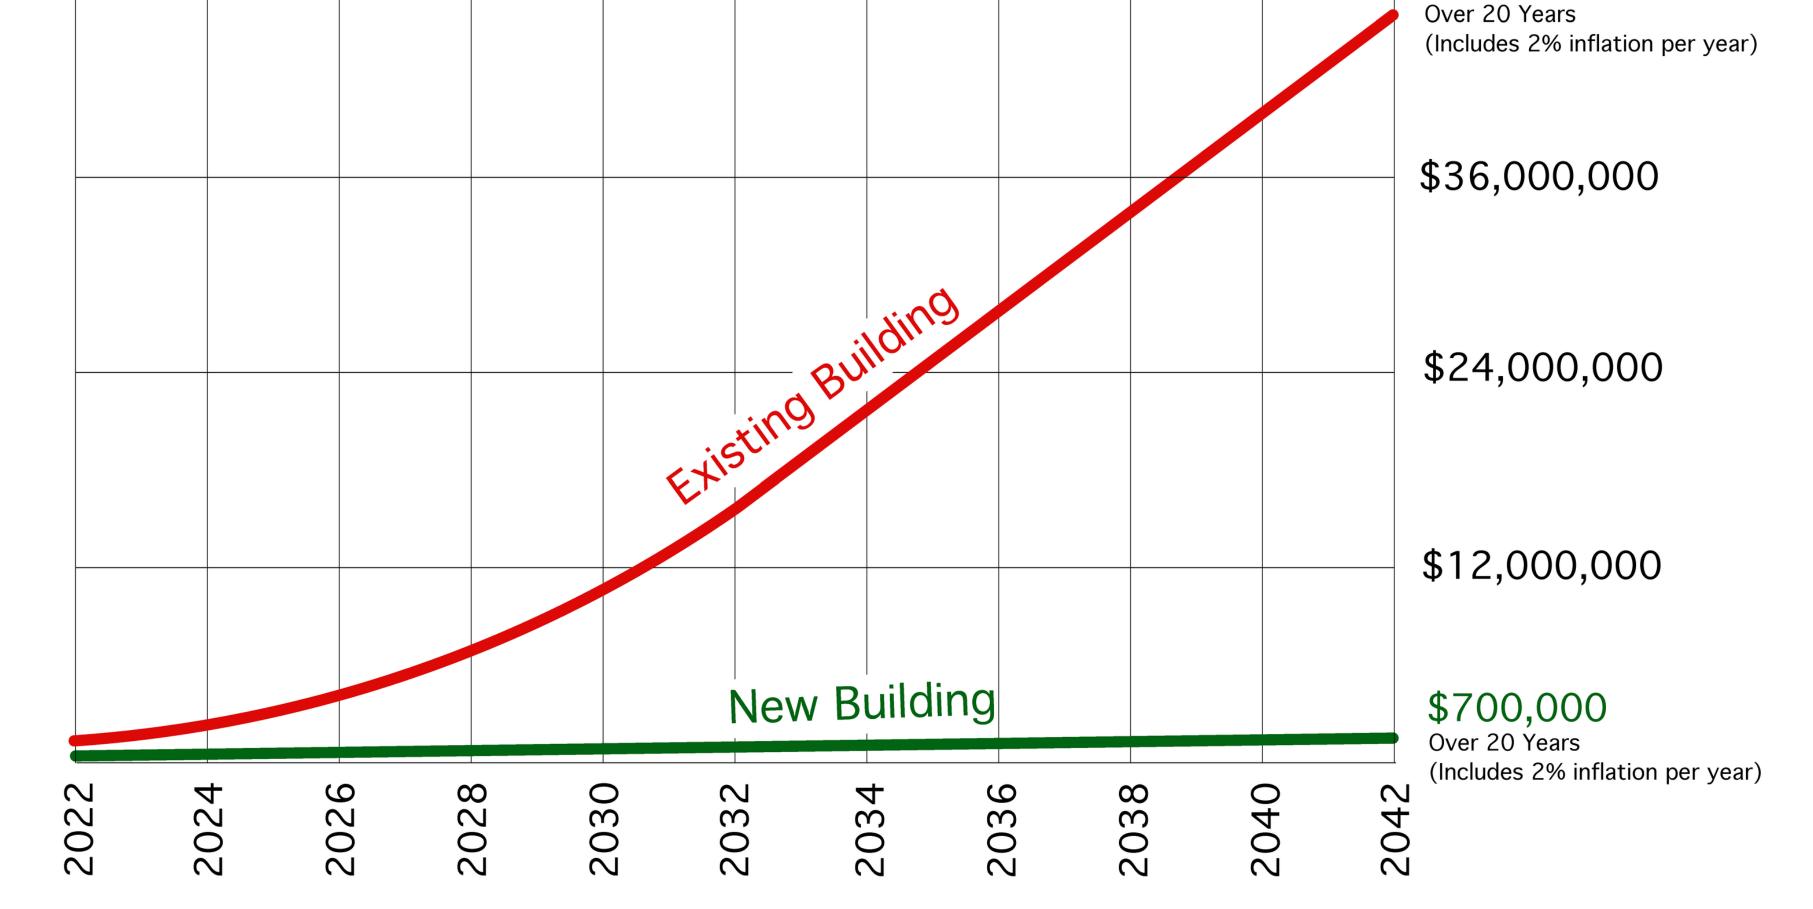

## Estimated 20 Year Maintenance / Replacement Cost West Freshman School

Includes: HVAC, Electrical, Plumbing, Roofs, Finishes

\$48,000,000