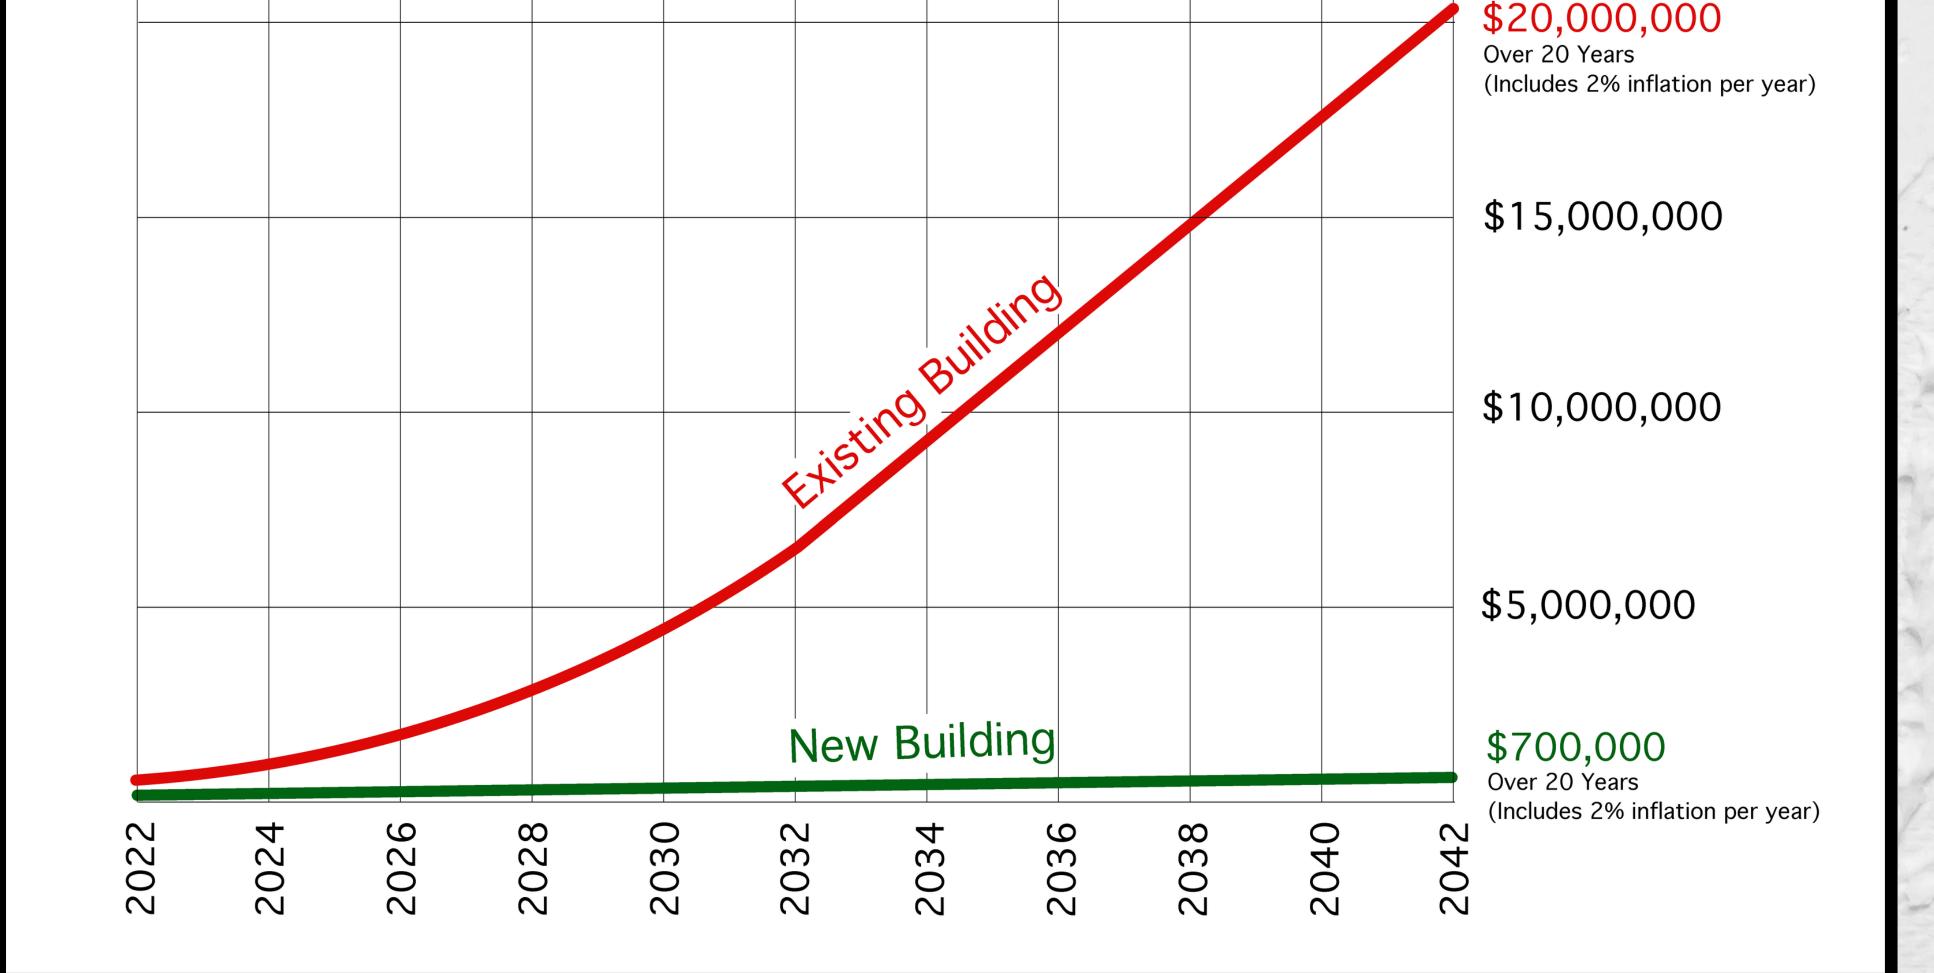

## Estimated 20 Year Maintenance / Replacement Cost West Freshman School

Includes: HVAC, Electrical, Plumbing, Roofs, Finishes

\$48,000,000