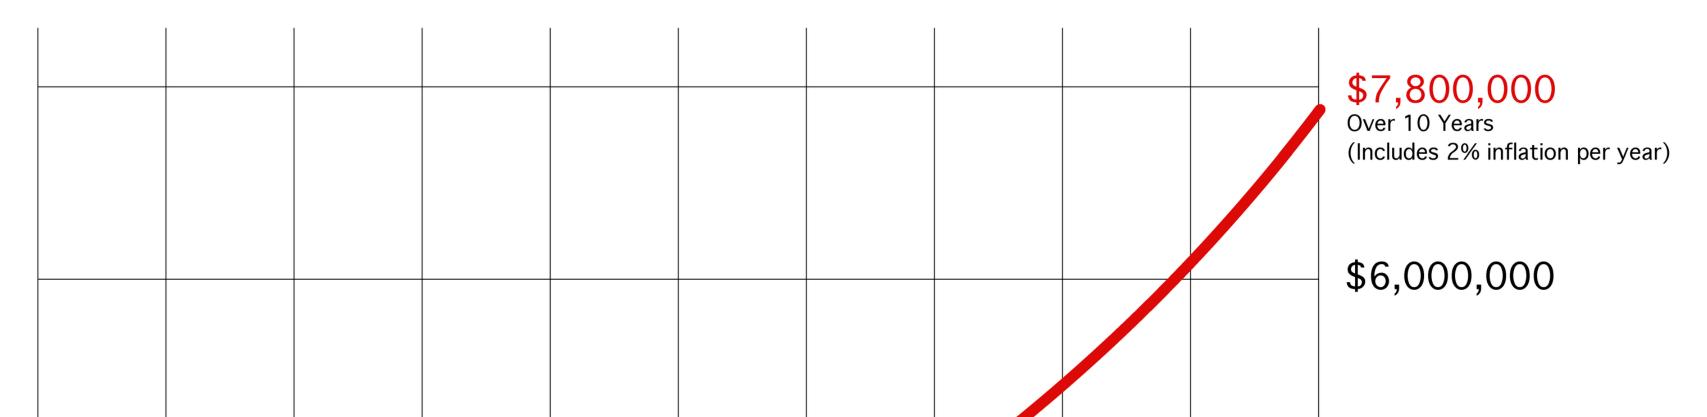

### Estimated 10 Year Maintenance / Replacement Cost Freedom Elementary School

Includes: HVAC, Electrical, Plumbing, Roofs, Finishes

|  |  |  |  |  |  | \$8,000,000                                                             |
|--|--|--|--|--|--|-------------------------------------------------------------------------|
|  |  |  |  |  |  | <b>\$5,900,000</b><br>Over 10 Years<br>(Includes 2% inflation per year) |
|  |  |  |  |  |  |                                                                         |