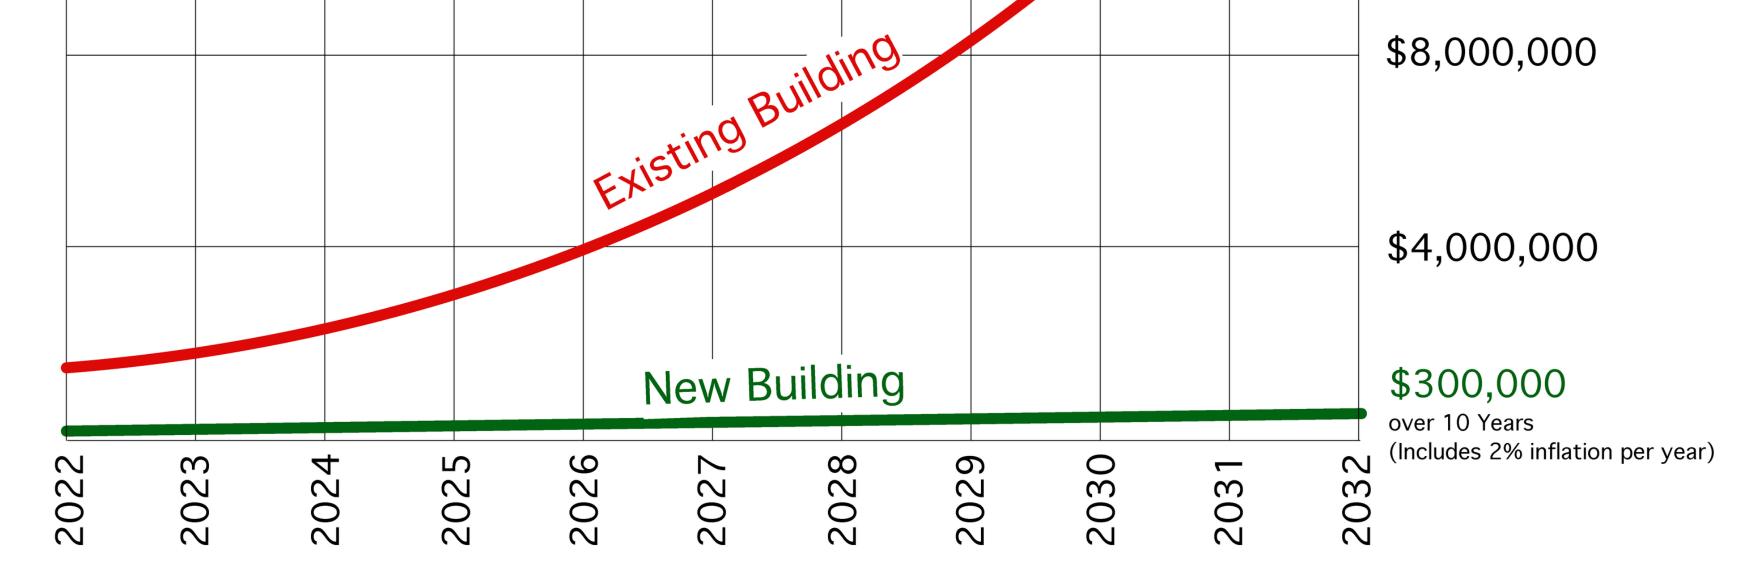

### Estimated 10 Year Maintenance / Replacement Cost Woodland Elementary School

Includes: HVAC, Electrical, Plumbing, Roofs, Finishes

Estimated 20 Year Maintenance / Replacement Cost Woodland Elementary School

Includes: HVAC, Electrical, Plumbing, Roofs, Finishes