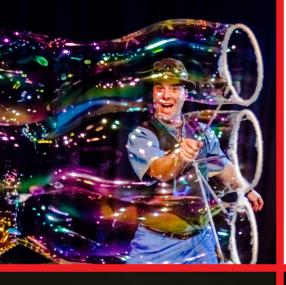

### SAT 17TH SEPT 2.30PM

### THE BUBBLE SHOW

\*\*\*\* 'Full of wonder!'

Tickets: £12 | Age 3-12