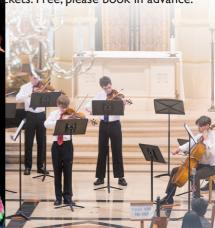

# SIXTH FORM SCHOLARS' CONCERT

Sixth Form music scholars perform solo repertoire.

Tickets: Free, please book in advance.