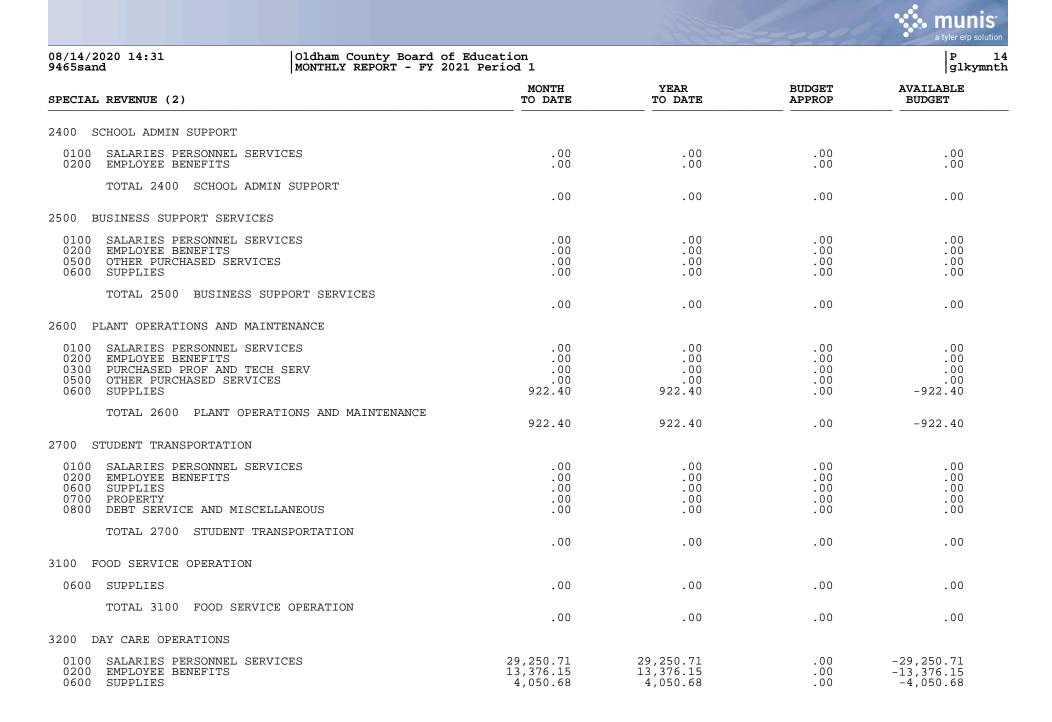

|                                                                                                                                                                                                                                                                                                                                                                                      |                                                                                                      |                                                                                                      |                                                                                                                            | a tyler ero solut                                                                                                          |
|--------------------------------------------------------------------------------------------------------------------------------------------------------------------------------------------------------------------------------------------------------------------------------------------------------------------------------------------------------------------------------------|------------------------------------------------------------------------------------------------------|------------------------------------------------------------------------------------------------------|----------------------------------------------------------------------------------------------------------------------------|----------------------------------------------------------------------------------------------------------------------------|
|                                                                                                                                                                                                                                                                                                                                                                                      | Oldham County Board of Education<br>MONTHLY REPORT - FY 2021 Period 1                                |                                                                                                      |                                                                                                                            | P<br>glkymn                                                                                                                |
| GENERAL FUND (1)                                                                                                                                                                                                                                                                                                                                                                     | MONTH<br>TO DATE                                                                                     | YEAR<br>TO DATE                                                                                      | BUDGET                                                                                                                     | AVAILABLE<br>BUDGET                                                                                                        |
| REVENUES                                                                                                                                                                                                                                                                                                                                                                             |                                                                                                      |                                                                                                      |                                                                                                                            |                                                                                                                            |
| 0999 BEGINNING BALANCE                                                                                                                                                                                                                                                                                                                                                               |                                                                                                      |                                                                                                      |                                                                                                                            |                                                                                                                            |
| TOTAL 0999 BEGINNING BALANO                                                                                                                                                                                                                                                                                                                                                          | CE .00                                                                                               | .00                                                                                                  | 15,318,375.53                                                                                                              | 15,318,375.53                                                                                                              |
| RECEIPTS                                                                                                                                                                                                                                                                                                                                                                             |                                                                                                      |                                                                                                      |                                                                                                                            |                                                                                                                            |
| REVENUE FROM LOCAL SOURCES                                                                                                                                                                                                                                                                                                                                                           |                                                                                                      |                                                                                                      |                                                                                                                            |                                                                                                                            |
| AD VALOREM TAXES<br>1111 GNL FND PROPERTY TAX REVNU<br>112 GENERAL PERS PROPERTY TAX<br>113 PSC/FRANCHISE PROPERTY TAX<br>114 PSC PERS PROPERTY TAX<br>115 DELINQUENT PROPERTY TAX<br>116 DISTILLED SPIRITS TAX<br>117 MOTOR VEHICLE TAX<br>118 UNMINED MINERALS TAX<br>TOTAL AD VALOREM TAXES<br>SALES & USE TAXES<br>1121 UTILITIES TAX<br>TOTAL SALES & USE TAXES<br>INCOME TAXES | .00<br>.00<br>.00<br>56,731.59<br>.00<br>398,609.70<br>.00<br>455,341.29<br>295,385.59<br>295,385.59 | .00<br>.00<br>.00<br>56,731.59<br>.00<br>398,609.70<br>.00<br>455,341.29<br>295,385.59<br>295,385.59 | 37,000,000.00<br>.00<br>1,479,000.00<br>210,000.00<br>.00<br>3,872,000.00<br>42,561,000.00<br>3,600,000.00<br>3,600,000.00 | 37,000,000.00<br>1,479,000.00<br>153,268.41<br>.00<br>3,473,390.30<br>.00<br>42,105,658.71<br>3,304,614.41<br>3,304,614.41 |
| 1131 OCCUPATIONAL LICENSE TAX                                                                                                                                                                                                                                                                                                                                                        | .00                                                                                                  | .00                                                                                                  | .00                                                                                                                        | .00                                                                                                                        |
| TOTAL INCOME TAXES                                                                                                                                                                                                                                                                                                                                                                   | .00                                                                                                  | .00                                                                                                  | .00                                                                                                                        | .00                                                                                                                        |
| PENALTIES & INTEREST ON TAXES                                                                                                                                                                                                                                                                                                                                                        |                                                                                                      |                                                                                                      |                                                                                                                            |                                                                                                                            |
| 1140 PENALTIES & INTEREST ON TAXES                                                                                                                                                                                                                                                                                                                                                   | 5 .00                                                                                                | .00                                                                                                  | .00                                                                                                                        | .00                                                                                                                        |
| TOTAL PENALTIES & INTEREST                                                                                                                                                                                                                                                                                                                                                           | ON TAXES .00                                                                                         | .00                                                                                                  | .00                                                                                                                        | .00                                                                                                                        |
| OTHER TAXES                                                                                                                                                                                                                                                                                                                                                                          |                                                                                                      |                                                                                                      |                                                                                                                            |                                                                                                                            |
| 1191 OMITTED PROPERTY TAX<br>1192 EXCISE TAX                                                                                                                                                                                                                                                                                                                                         | 7,397.92<br>.00                                                                                      | 7,397.92<br>.00                                                                                      | 157,000.00<br>.00                                                                                                          | 149,602.08<br>.00                                                                                                          |
| TOTAL OTHER TAXES                                                                                                                                                                                                                                                                                                                                                                    |                                                                                                      |                                                                                                      |                                                                                                                            |                                                                                                                            |