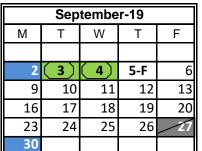

### SCHOOL CALENDAR 2019-2020 \*

| September-19 |     |    |     |     |  |  |
|--------------|-----|----|-----|-----|--|--|
| М            | T   | W  | Т   | F   |  |  |
|              |     |    |     |     |  |  |
| 2            | (3) | 4  | 5-F | 6   |  |  |
| 9            | 10  | 11 | 12  | 13  |  |  |
| 16           | 17  | 18 | 19  | 20  |  |  |
| 23           | 24  | 25 | 26  | _27 |  |  |
| 30           |     |    |     |     |  |  |
|              |     |    |     |     |  |  |

| SA | nto | m    | ber |
|----|-----|------|-----|
| эe | มเซ | :111 | nei |

| 2     | Labor Day - School Closed         |
|-------|-----------------------------------|
| (3&4) | All Teachers Report - No students |
| 5-F   | First Day - Students Report       |
| _27   | Early Dismissal                   |
| 30    | Rosh Hashanah No School           |