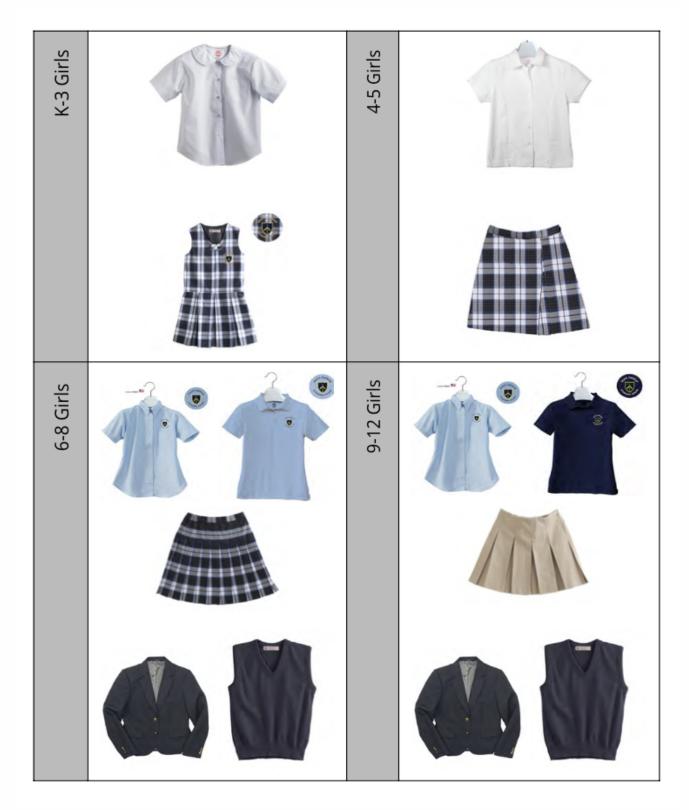

| Girls' Uniform Regulations   |                                                                                                                                                                                                                                                                                                             |                                                                                                       |                                                                                       |                                                                                      |  |  |  |
|------------------------------|-------------------------------------------------------------------------------------------------------------------------------------------------------------------------------------------------------------------------------------------------------------------------------------------------------------|-------------------------------------------------------------------------------------------------------|---------------------------------------------------------------------------------------|--------------------------------------------------------------------------------------|--|--|--|
|                              | K-3                                                                                                                                                                                                                                                                                                         | 4-5                                                                                                   | 6-8                                                                                   | 9-12                                                                                 |  |  |  |
| Jumper                       | Regulation plaid<br>Embroidered emblem<br>only                                                                                                                                                                                                                                                              |                                                                                                       |                                                                                       |                                                                                      |  |  |  |
| Skort/Skirt                  |                                                                                                                                                                                                                                                                                                             | Regulation blue/black<br>plaid 2-in-1 skort                                                           | Regulation blue/black<br>plaid 2-in-1 knife pleat<br>skirt                            | Regulation khaki<br>gabardine box pleat<br>skirt                                     |  |  |  |
| Skirt Length &<br>Shorts     | Jumpers and skirts must have a hem and must fall to the top of the knee or below.  Privacy shorts MUST be worn under the skirts (not including skorts).                                                                                                                                                     |                                                                                                       |                                                                                       |                                                                                      |  |  |  |
| Undershirt                   | Only solid white undershirts may be worn (no colors, lettering, or emblems allowed, and sleeves not longer than the uniform shirt)                                                                                                                                                                          |                                                                                                       |                                                                                       |                                                                                      |  |  |  |
| Blouse                       | Regulation white, with<br>Peter Pan collar, short<br>or long sleeves                                                                                                                                                                                                                                        | Regulation white,<br>cap-sleeve, worn<br>outside skirt. School<br>emblem embroidered<br>on left chest | Regulation oxford<br>cloth, sky blue. Short or<br>long sleeves.<br>Must be tucked in. | Regulation oxford cloth, sky blue. Short or long sleeves. Must be tucked in.         |  |  |  |
| Polo Shirt                   |                                                                                                                                                                                                                                                                                                             |                                                                                                       | Light blue<br>(tucked in at all times)<br><b>May be worn on</b><br><b>Friday only</b> | Navy blue<br>(tucked in at all times)<br><b>May be worn on</b><br><b>Friday only</b> |  |  |  |
| Optional<br>Vest/Weskit      |                                                                                                                                                                                                                                                                                                             | Optional, regulation navy v-neck sweater vest or weskit                                               |                                                                                       |                                                                                      |  |  |  |
| Optional Blazer              |                                                                                                                                                                                                                                                                                                             |                                                                                                       | Optional, Navy blue                                                                   |                                                                                      |  |  |  |
| Socks/Tights                 | Socks: solid white, navy, or black. No emblems, logos, or patterns.  Tights: solid white, navy, or black (no patterns)  On extremely cold days (daytime temperatures 55 or below), LS students may wear solid navy, white, or black knee socks, leggings, or tights under skirts.                           |                                                                                                       |                                                                                       |                                                                                      |  |  |  |
|                              | Below the ankle leather loafer, oxford, or topsider in navy, black, or brown, or athletic shoes in the predominant color of dark blue, navy, brown, black, white, or gray.                                                                                                                                  |                                                                                                       |                                                                                       |                                                                                      |  |  |  |
| Shoes                        | <b>Restrictions:</b> A limited amount of neon or bright colors is permitted. Avoid decorations and embellishments. No sandals, flip-flops, Crocs, moccasins, boots (K-5), or any shoe considered unsafe or unconventional. Only non-marking shoes are allowed. Boots without laces are acceptable for 6-12. |                                                                                                       |                                                                                       |                                                                                      |  |  |  |
| Optional Jacket<br>Outerwear | On extremely cold days (daytime temperatures 55 and below) students may wear warmer outerwear over their regulation uniforms. Approved attire includes jackets or approved STE Spirit Wear                                                                                                                  |                                                                                                       |                                                                                       |                                                                                      |  |  |  |
| Spirit Wear                  | Approved, official STE Spirit Wear sweatshirts or hoodies as outerwear.                                                                                                                                                                                                                                     |                                                                                                       |                                                                                       |                                                                                      |  |  |  |