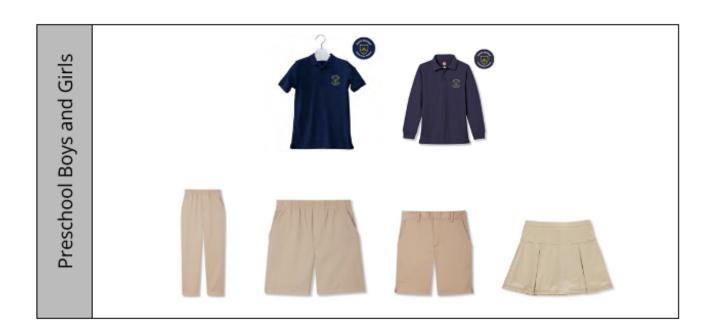

## STE Uniform Regulations Preschool – Grade 12 2022-2023 School Year

**Updated 7.8.22** 

| Preschool Boys' and Girls' Uniform Regulations |                                                                                                                                                                                                                                                   |  |  |  |  |
|------------------------------------------------|---------------------------------------------------------------------------------------------------------------------------------------------------------------------------------------------------------------------------------------------------|--|--|--|--|
| Pants                                          | Regulation, Unisex Cotton/poly Twill Pull-on Pants                                                                                                                                                                                                |  |  |  |  |
| Walking Shorts                                 | Regulation, Unisex Cotton/poly Twill Pull-on Shorts. Optional Girls Walking Short or Khaki Skort (Skorts are not available through Sue Mills. Skorts can be purchased at many retail stores).                                                     |  |  |  |  |
| Undershirt                                     | Only solid white undershirts may be worn (no colors, lettering, or emblems allowed, and sleeves not longer than the uniform shirt)                                                                                                                |  |  |  |  |
| Polo Shirt                                     | Unisex Cotton/poly Pique Short-sleeve Polo with STE emblem (not a patch) Short or long sleev                                                                                                                                                      |  |  |  |  |
| Socks                                          | Solid white, brown, or navy socks, no emblems, logos, or patterns of any sort                                                                                                                                                                     |  |  |  |  |
|                                                | Below the ankle navy, black, or brown, or athletic shoes in the predominant color of dark blue, navy, brown, black, white, or gray                                                                                                                |  |  |  |  |
| Shoes                                          | Restrictions: A limited amount of neon or bright colors is permitted. Avoid decorations and embellishments. No sandals, flip-flops, Crocs, moccasins, boots, or any shoe considered unsafe or unconventional. Only non-marking shoes are allowed. |  |  |  |  |
| Optional<br>Jacket/Outerwear                   |                                                                                                                                                                                                                                                   |  |  |  |  |
| Spirit Wear                                    | Approved, official STE Spirit Wear sweatshirts or hoodies as outerwear                                                                                                                                                                            |  |  |  |  |