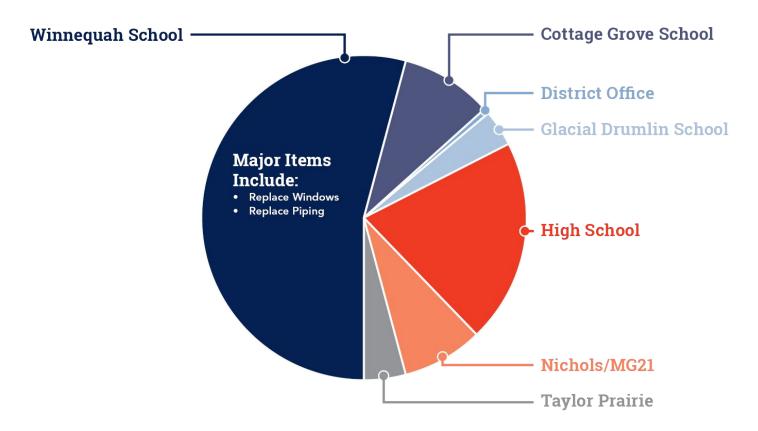

#### CAPITAL MAINTENANCE PROJECTS

#### RENOVATION PROJECTS

#### **Taylor Prairie**

Classroom renovations

#### **Cottage Grove**

- Classroom renovations
- New entry canopy at main entrance

#### Winnequah

- More secure main entrance/office
- Classroom renovations
- Library

... and more

#### **Glacial Drumlin**

- Cafeteria and serving lines
- Fitness room

#### **High School**

- Fitness room
- Track / athletic field
- Media room

#### **MG21**

- More secure main entrance/office
- Grant-funded projects

... and more