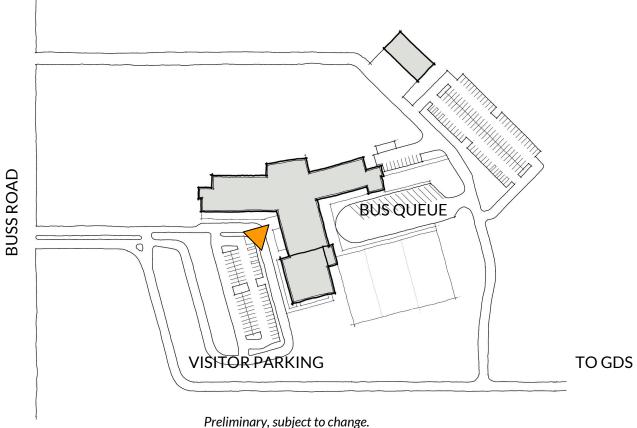

#### RENOVATION PROJECTS



#### **Taylor Prairie**

Classroom renovations

#### **Cottage Grove**

- Classroom renovations
- New entry canopy at main entrance

#### Winnequah

- More secure main entrance/office
- Classroom renovations
- Library

... and more

#### RENOVATION PROJECTS



#### **Glacial Drumlin**

- Cafeteria and serving lines
- Fitness room

#### **High School**

- Fitness room
- Track / athletic field
- Media room

#### **MG21**

- More secure main entrance/office
- Grant-funded projects

... and more

# PROJECT UPDATES New School





#### **NEW SCHOOL SITE**





#### **DESIGN INSPIRATION**





#### **DESIGN INSPIRATION**



**HABITAT** 

The natural place where a living organism can grow



Wetlands



Woodlands



Grasslands

#### PRELIMINARY NEW SCHOOL SITE PLAN





#### NEW SCHOOL FLOOR PLAN





FIRST FLOOR

#### NEW SCHOOL FLOOR PLAN





**SECOND FLOOR** 

#### COLLABORATION SPACE



#### COLLABORATION SPACE



#### SMALL AND LARGE GROUP INSTRUCTION





#### SAFETY AND SECURITY



# SOCIAL STAIRS **SAMPLE - Waunakee**

#### NEW SCHOOL RENDERING





## WHAT'S NEXT?



#### WHAT'S NEXT



#### Ongoing design

- Staff interviews
- Design development stage

#### How to get more information

- mononagrove.org/design-construction
- Sign up for the e-newsletter online
- Call (608) 268-6920 with questions
- Follow us on Facebook





# **Community Update**Facilities Planning Process

April 9, 2019

MONONA GROVE SCHOOL DISTRICT

BUILDING TOGETHER. FORWARD TOGETHER.