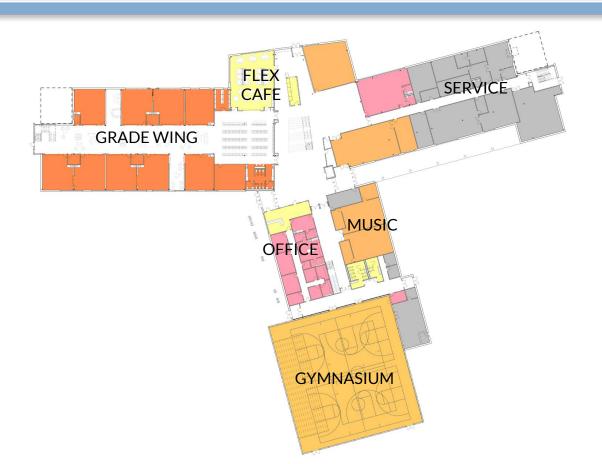

**Taylor Prairie**

Classroom renovations

#### **Cottage Grove**

- Classroom renovations
- New entry canopy at main entrance

#### Winnequah

- More secure main entrance/office
- Classroom renovations
- Library

... and more

#### RENOVATION PROJECTS



#### **Glacial Drumlin**

- Cafeteria and serving lines
- Fitness room

#### **High School**

- Fitness room
- Track / athletic field
- Media room

#### **MG21**

- More secure main entrance/office
- Grant-funded projects

... and more

# PROJECT UPDATES New School





#### **NEW SCHOOL SITE**





#### **DESIGN INSPIRATION**





#### **DESIGN INSPIRATION**



**HABITAT** 

The natural place where a living organism can grow



Wetlands



Woodlands



Grasslands

#### PRELIMINARY NEW SCHOOL SITE PLAN





#### NEW SCHOOL FLOOR PLAN





FIRST FLOOR

#### NEW SCHOOL FLOOR PLAN





**SECOND FLOOR** 

#### COLLABORATION SPACE



#### COLLABORATION SPACE



#### SMALL AND LARGE GROUP INSTRUCTION





#### SAFETY AND SECURITY



# SOCIAL STAIRS **SAMPLE - Waunakee**

#### NEW SCHOOL RENDERING





## WHAT'S NEXT?



#### WHAT'S NEXT



#### Ongoing design

- Staff interviews
- Design development stage

#### How to get more information

- mononagrove.org/design-construction
- Sign up for the e-newsletter online
- Call (608) 268-6920 with questions
- Follow us on Facebook





# **Community Update**Facilities Planning Process

April 9, 2019

MONONA GROVE SCHOOL DISTRICT

BUILDING TOGETHER. FORWARD TOGETHER.