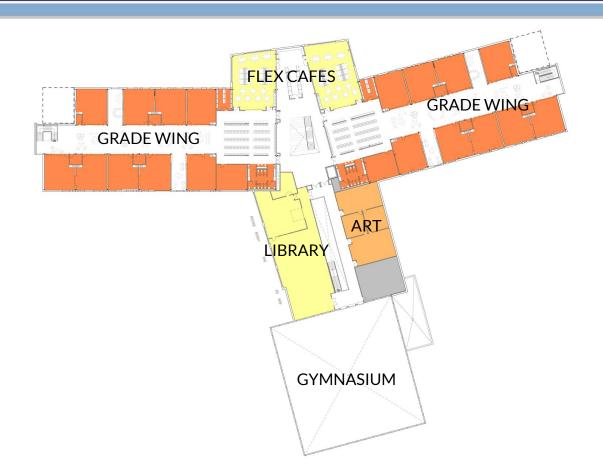

### **Cottage Grove**

- Classroom renovations
- New entry canopy at main entrance

#### Winnequah

- More secure main entrance/office
- Classroom renovations
- Library

... and more

#### RENOVATION PROJECTS



#### **Glacial Drumlin**

- Cafeteria and serving lines
- Fitness room

#### **High School**

- Fitness room
- Track / athletic field
- Media room

#### **MG21**

- More secure main entrance/office
- Grant-funded projects

... and more

# PROJECT UPDATES New School





#### **NEW SCHOOL SITE**





#### **DESIGN INSPIRATION**





#### **DESIGN INSPIRATION**



**HABITAT** 

The natural place where a living organism can grow



Wetlands



Woodlands



Grasslands

#### PRELIMINARY NEW SCHOOL SITE PLAN





#### NEW SCHOOL FLOOR PLAN





FIRST FLOOR

#### NEW SCHOOL FLOOR PLAN





**SECOND FLOOR** 

#### COLLABORATION SPACE



#### COLLABORATION SPACE



#### SMALL AND LARGE GROUP INSTRUCTION





#### SAFETY AND SECURITY



# SOCIAL STAIRS **SAMPLE - Waunakee**

#### NEW SCHOOL RENDERING





## WHAT'S NEXT?



#### WHAT'S NEXT



#### Ongoing design

- Staff interviews
- Design development stage

#### How to get more information

- mononagrove.org/design-construction
- Sign up for the e-newsletter online
- Call (608) 268-6920 with questions
- Follow us on Facebook





# **Community Update**Facilities Planning Process

April 9, 2019

MONONA GROVE SCHOOL DISTRICT

BUILDING TOGETHER. FORWARD TOGETHER.