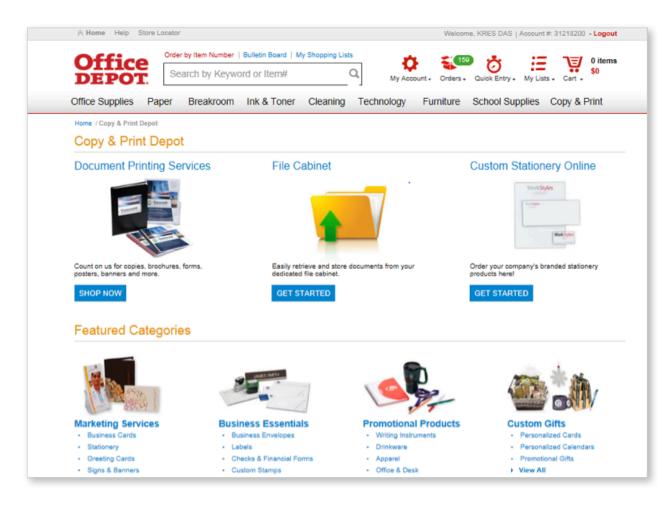

#### Step 2: Select Document Printing Services

NOTE: File Cabinet will not be changing at this time.

Step 3: Chose the product you wish to upload and configure