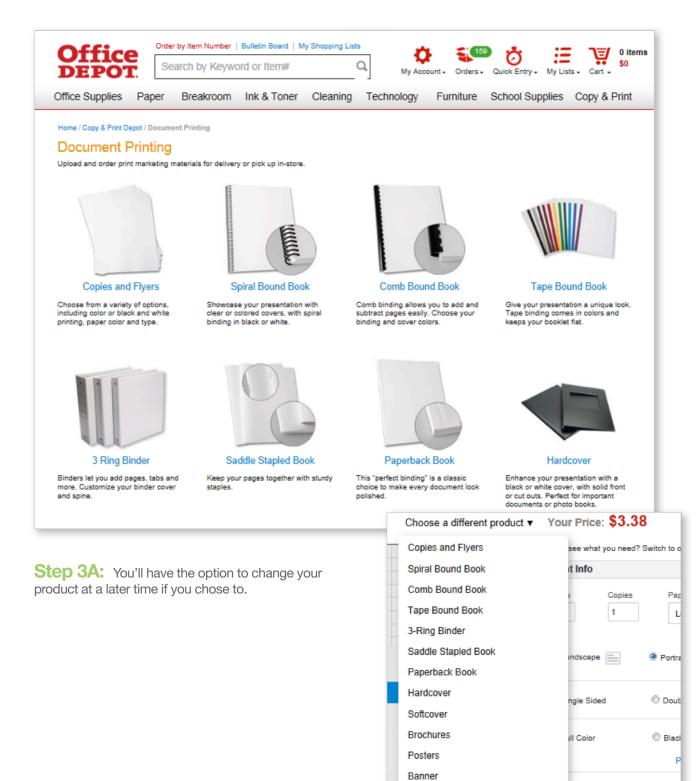

#### Step 2: Select Document Printing Services

NOTE: File Cabinet will not be changing at this time.

Step 3: Chose the product you wish to upload and configure

#### **PRINT ON DEMAND GUIDE**

Step 4: Once you've selected your product, you'll have the ability to upload the document you want to print.

| Spiral Bound Book | Choose a different product v | Contact Us: 800.983.3378<br>Your Price: \$3.38          |
|-------------------|------------------------------|---------------------------------------------------------|
|                   |                              | Don't see what you need? Switch to our original version |
|                   |                              | Print Info                                              |
|                   |                              | Pages Copies Paper Size                                 |
| 6                 |                              | 1 Letter -                                              |
| UPLOAD YOUR FILES |                              | 🕆 Landscape 📄 🖲 Portrait                                |
| UPLOAD YOUR FILES |                              | Single Sided                                            |
|                   |                              | Full Color Black & White                                |
| E                 |                              | Page Level Exceptions V                                 |
| 6                 |                              | Paper Type                                              |
|                   |                              | 24lb 👻                                                  |
| E                 |                              | Paper Color                                             |
| E                 |                              | White 👻                                                 |
| E C               |                              |                                                         |
|                   |                              | Finishing Options                                       |
| 6                 |                              | Index Tabs                                              |