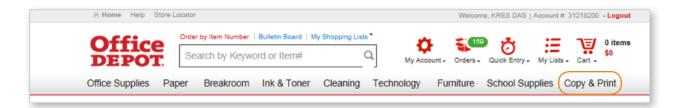

# **Office DEPOT. Office Max**<sup>®</sup>

Step 1: Select Copy & Print from the top main navigation