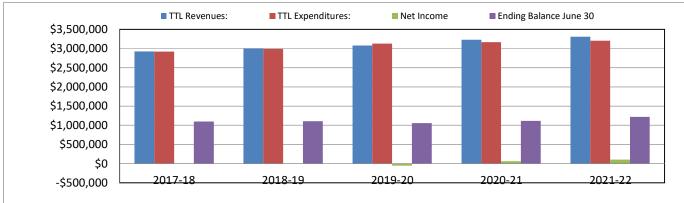

# California Montessori Project 2017-18 Budget (July 1) ENROLLMENT AND A.D.A. ASSUMPTIONS - Capitol

| ADA Ratio:                |         |          |                  |        |         |          |         |          |                  |        |  |
|---------------------------|---------|----------|------------------|--------|---------|----------|---------|----------|------------------|--------|--|
| 95.0%                     | 2017-18 | (Year 1) | 2018-19 (Year 2) |        | 2019-20 | (Year 3) | 2020-21 | (Year 4) | 2021-22 (Year 5) |        |  |
|                           | ENROLL  | ADA      | ENROLL           | ADA    | ENROLL  | ADA      | ENROLL  | ADA      | ENROLL           | ADA    |  |
| Total TK-3 Enrollment     | 172     | 163.40   | 172              | 163.40 | 172     | 163.40   | 172     | 163.40   | 172              | 163.40 |  |
| Total 4-6 Enrollment      | 104     | 98.80    | 104              | 98.80  | 106     | 100.70   | 108     | 102.60   | 108              | 102.60 |  |
| Total 7-8 Enrollment      | 48      | 45.60    | 50               | 47.50  | 48      | 45.60    | 52      | 49.40    | 52               | 49.40  |  |
| Total 9-12 Enrollment     | -       | -        | -                | -      | -       | -        | -       | -        | -                | -      |  |
| TTL Enrollment/ADA        | 324     | 307.80   | 326              | 309.70 | 326     | 309.70   | 332     | 315.40   | 332              | 315.40 |  |
|                           |         |          |                  |        |         |          |         |          |                  |        |  |
| TTL Grade TK/K Enrollment | 44      | 41.80    | 44               | 41.80  | 44      | 41.80    | 44      | 41.80    | 44               | 41.80  |  |
| TTL Grade 1 Enrollment    | 44      | 41.80    | 44               | 41.80  | 44      | 41.80    | 44      | 41.80    | 44               | 41.80  |  |
| TTL Grade 2 Enrollment    | 43      | 40.85    | 43               | 40.85  | 43      | 40.85    | 43      | 40.85    | 43               | 40.85  |  |
| TTL Grade 3 Enrollment    | 41      | 38.95    | 41               | 38.95  | 41      | 38.95    | 41      | 38.95    | 41               | 38.95  |  |
| TTL Grade 4 Enrollment    | 38      | 36.10    | 38               | 36.10  | 38      | 36.10    | 38      | 36.10    | 38               | 36.10  |  |
| TTL Grade 5 Enrollment    | 34      | 32.30    | 36               | 34.20  | 36      | 34.20    | 36      | 34.20    | 36               | 34.20  |  |
| TTL Grade 6 Enrollment    | 32      | 30.40    | 30               | 28.50  | 32      | 30.40    | 34      | 32.30    | 34               | 32.30  |  |
| TTL Grade 7 Enrollment    | 28      | 26.60    | 24               | 22.80  | 26      | 24.70    | 28      | 26.60    | 28               | 26.60  |  |
| TTL Grade 8 Enrollment    | 20      | 19.00    | 26               | 24.70  | 22      | 20.90    | 24      | 22.80    | 24               | 22.80  |  |
| TOTAL:                    | 324     | 307.80   | 326              | 309.70 | 326     | 309.70   | 332     | 315.40   | 332              | 315.40 |  |