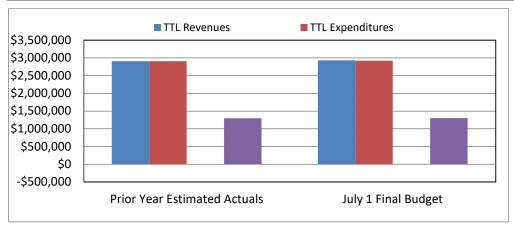

|                                                                                                                                                  |                 | Prior Year<br>Estimated<br>Actuals                                    | ,               | luly 1 Final<br>Budget                                                  |                 | hange from<br>Prior Year                                         |
|--------------------------------------------------------------------------------------------------------------------------------------------------|-----------------|-----------------------------------------------------------------------|-----------------|-------------------------------------------------------------------------|-----------------|------------------------------------------------------------------|
| Projected P-2 ADA:                                                                                                                               |                 | 309.80                                                                |                 | 307.80                                                                  |                 | (2.00)                                                           |
| Revenues:                                                                                                                                        |                 |                                                                       |                 |                                                                         |                 |                                                                  |
| General Purpose Entitlement<br>Federal Revenue                                                                                                   | \$              | 2,378,571<br>56,141                                                   | \$              | 2,417,906<br>54,823                                                     | \$              | 39,335<br>(1,318)                                                |
| Other State Revenue                                                                                                                              |                 | 242,679                                                               |                 | 218,066                                                                 |                 | (24,613)                                                         |
| Other Local Revenue  TTL Revenues                                                                                                                | <u>•</u>        | 227,881<br><b>2,905,272</b>                                           | \$              | 236,996<br><b>2,927,791</b>                                             | \$              | 9,115<br><b>22,519</b>                                           |
| TIL Revenues                                                                                                                                     | <b>—</b>        | 2,905,272                                                             | <u>Ф</u>        | 2,927,791                                                               | <b></b>         | 22,519                                                           |
| Expenditures: Certificated Salaries Non-certificated Salaries Benefits Books/Supplies/Materials Services/Operations Other Outgo TTL Expenditures | \$<br><b>\$</b> | 981,674<br>615,844<br>323,194<br>170,647<br>816,103<br>-<br>2,907,461 | \$<br><b>\$</b> | 1,047,337<br>635,261<br>351,496<br>167,170<br>718,799<br>-<br>2,920,064 | \$<br><b>\$</b> | 65,664<br>19,418<br>28,302<br>(3,477)<br>(97,304)<br>-<br>12,602 |
| <br> Surplus/(Deficit)                                                                                                                           | \$              | (2,189)                                                               | \$              | 7,727                                                                   | \$              | 9,917                                                            |
| Beginning Balance July 1 plus: Surplus/(Deficit) Ending Balance June 30                                                                          | \$<br>          | 1,295,062<br>(2,189)<br>1,292,873                                     | \$<br>          | 1,292,873<br>7,727<br>1,300,600                                         |                 | ·                                                                |
| Ending Balance as % of Exp.: Available Reserves as % of Exp.:                                                                                    | Ψ               | 44.5%<br>35.4%                                                        | Ψ               | 44.5%<br>30.3%                                                          |                 |                                                                  |

| Description                               | Prior Year 2nd Interim | Prior Year Estimated<br>Actuals | July 1 Final Budget | Change from Prior<br>Year | Notes/Comments                        |
|-------------------------------------------|------------------------|---------------------------------|---------------------|---------------------------|---------------------------------------|
| P-2 ADA                                   | 309.80                 | 309.80                          | 307.80              | (2.00)                    | Estimated Actuals = Actual P-2 ADA    |
|                                           |                        |                                 |                     |                           |                                       |
| REVENUES                                  |                        |                                 |                     |                           |                                       |
| General Purpose Entitlement               |                        |                                 |                     |                           |                                       |
| 8011 - General Purpose Block Grant        | 1,399,194              | 1,400,769                       | 1,477,916           | 77,147                    | Updated LCFF Funding Rates            |
| 8012 - Education Protection Account       | 395,040                | 405,219                         | 375,657             | (29,562)                  | Updated LCFF Funding Rates            |
| 8096 - Funding in Lieu of Property Taxes  | 562,591                | 572,583                         | 564,333             | (8,250)                   | Updated LCFF Funding Rates            |
| TTL General Purpose Entitlement           | 2,356,824              | 2,378,571                       | 2,417,906           | 39,335                    |                                       |
|                                           |                        |                                 |                     |                           |                                       |
| Federal Revenue                           | ==                     |                                 | <b>5</b> 4 000      | (4.005)                   |                                       |
| 8181 - Federal IDEA Special Education     | 52,142                 | 52,625                          | 51,290              | · ' '                     | Updated SELPA rates                   |
| 8182 - Federal SPED Mental Health         | 3,516                  | 3,516                           | 3,533               | 17                        | Updated SELPA rates                   |
| 8290 - Other Federal Revenues             | -                      | -                               | -                   | - (1.010)                 |                                       |
| TTL Federal Revenue                       | 55,658                 | 56,141                          | 54,823              | (1,318)                   |                                       |
| Other State Revenue                       |                        |                                 |                     |                           |                                       |
| 8311 - State Special Education (AB602)    | 91,006                 | 91,388                          | 92,235              | 847                       | Updated SELPA rates                   |
| 8550 - Mandate Block Grant                | 71,998                 | 71,998                          | 46,258              |                           | Assumes \$130/ADA in one-time mandate |
| 8560 - State Lottery Revenue              | 60,480                 | 60,480                          | 60,669              | l ' '                     | Updated to latest rates               |
| 8590 - Add'l State Revenues               | 18,813                 | 18,813                          | 18,904              |                           | Updated to latest rates               |
| TTL Other State Revenue                   | 242,296                | 242,679                         | 218,066             | (24,613)                  |                                       |
| 01.1.15                                   |                        |                                 |                     |                           |                                       |
| Other Local Revenue                       | 074 500                | 007.004                         | 000 000             | 0.445                     |                                       |
| 8699 - Local Donations/Club M/Other       | 274,500                | 227,881                         | 236,996             | 9,115                     | Updated to reflect current Club M     |
| 8792 - Special Education Revenues (Local) | 074 500                | -                               | -                   | - 0.445                   |                                       |
| TTL Other Local Revenue                   | 274,500                | 227,881                         | 236,996             | 9,115                     |                                       |
| TTL REVENUES                              | 2,929,279              | 2,905,272                       | 2,927,791           | 22,519                    |                                       |

| Description                                                                          | Drior." | Year 2nd Interim     |    | Year Estimated Actuals | Just | y 1 Final Budget  |    | e from Prior<br>Year | Notes/Comments                         |
|--------------------------------------------------------------------------------------|---------|----------------------|----|------------------------|------|-------------------|----|----------------------|----------------------------------------|
| Description                                                                          | PIIOI   | rear Zilu iiileiiiii |    | Actuals                | Jul  | y i Filiai buuget |    | Teal                 | Notes/Comments                         |
| 6000 - Capital Outlay                                                                |         |                      |    |                        |      |                   |    |                      |                                        |
| 6900 - Depreciation                                                                  |         | _                    |    | _                      |      | _                 |    | _                    | Assumes new relocatables (capitalized) |
| TTL Capital Outlay                                                                   |         | _                    |    | -                      |      | -                 |    | -                    |                                        |
| •                                                                                    |         |                      |    |                        |      |                   |    |                      |                                        |
| 7000 - Other Outgo                                                                   |         |                      |    |                        |      |                   |    |                      |                                        |
| 7400 - Interest                                                                      |         | -                    |    | -                      |      | -                 |    | -                    |                                        |
| TTL Other Outgo                                                                      |         | -                    |    | -                      |      | -                 |    | -                    |                                        |
| ·                                                                                    |         | 0.700.450            |    | 0.007.404              |      | 0.000.004         |    | 10.000               |                                        |
| TTL EXPENDITURES                                                                     |         | 2,768,452            |    | 2,907,461              |      | 2,920,064         |    | 12,602               |                                        |
|                                                                                      |         | 100.000              |    | (0.400)                |      | 7 707             |    | 0.047                |                                        |
| Revenues less Expenditures                                                           |         | 160,826              |    | (2,189)                |      | 7,727             |    | 9,917                |                                        |
| Net Income after Transfers                                                           | \$      | 160,826              | \$ | (2,189)                | \$   | 7,727             | \$ | 9,917                | ]                                      |
|                                                                                      |         | •                    |    | ( , ,                  |      |                   |    | •                    | •                                      |
| Beginning Fund Balance                                                               |         | 1,295,062            |    | 1,295,062              |      | 1,292,873         |    |                      |                                        |
| Net Revenues                                                                         |         | 160,826              |    | (2,189)                |      | 7,727             |    |                      |                                        |
| ENDING BALANCE                                                                       |         | 1,455,888            |    | 1,292,873              |      | 1,300,600         |    |                      |                                        |
| ENDING BALANCE AS % OF OUTGO                                                         |         | 52.59%               |    | 44.47%                 |      | 44.54%            |    |                      |                                        |
| Open an enter of Ending Fund Delenger                                                |         |                      |    |                        |      |                   | -  |                      |                                        |
| Components of Ending Fund Balance:                                                   | \$      | 1,326,939            | \$ | 1,028,245              | ¢    | 005 242           |    |                      |                                        |
| Unrestricted Net Position (Object 9790)                                              | Ф       | 7,080                | Ф  | 1,028,245              | Ф    | 885,243           |    |                      |                                        |
| Net Investment in Capital Assets (Object 9796) Restricted Net Position (Object 9797) |         | 121,869              |    | -<br>264,628           |      | -<br>415,357      |    |                      |                                        |
| Total Ending Fund Balance:                                                           | \$      | 1,455,888            | \$ | 1,292,873              | \$   | 1,300,600         | -  |                      |                                        |