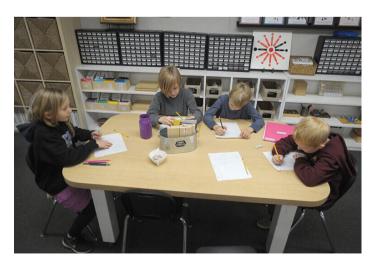

#### COMMENTS

During the last week of December, many of our students were invited to write and submit their hopes for the New Year to the Mountain Democrat local newspaper. The team at the Mt. Democrat was so inspired by the many hopes and resolutions, that they ran our students' work in two editions of the newspaper, complete with photos of our students working on them in their classrooms. Pictured are photos of some of our students' work featured in the Mt. Democrat.

Aspen, left, Caspian, Mason and Asher all eight-year-old students at California Montessori Project, Shingle Springs Campus collaborate on their personal New Year's resolutions heading into the 2020 year.

Democrat photo by Kevin Christensen