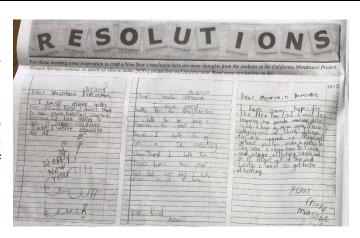

#### COMMENTS

During the last week of December, many of our students were invited to write and submit their hopes for the New Year to the Mountain Democrat local newspaper. The team at the Mt. Democrat was so inspired by the many hopes and resolutions, that they ran our students' work in two editions of the newspaper, complete with photos of our students working on them in their classrooms. Pictured are photos of some of our students' work featured in the Mt. Democrat.

# Resolutions for a New Year as featured in the Mountain Democrat

"With the arrival of a new year many people reflect on the past year and think about the future."

Hunter, 13, left, and Colin, 14, both eighth-grade students at the California Montessori Project, Shingle Springs Campus write their personal 2020 New Year's resolutions.