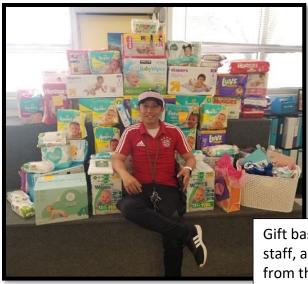

# COMMENTS

The students, and staff, love our PE teacher, Mr. Stephen. He will be on a break shortly though, as his wife is having their first child. We had a surprise baby shower for him. He loved it!

Our Fun Run was a success, both with the students having a great time over the two week period, as well as the Run. Our campus also brought in more funds that the previous year!

Gift basket from the staff, and tons of diapers from the families.

Student enjoying PE – flying a kite. Children ran a lot during this activity!

Students and leader getting charged up for the Fun Run.

Parent volunteer cleaned all our carpets over spring break. His children got involved too.