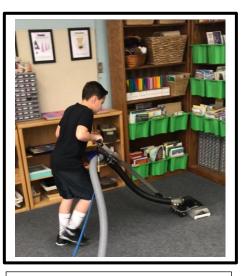

Gift basket from the staff, and tons of diapers from the families.

Student enjoying PE – flying a kite. Children ran a lot during this activity!

Students and leader getting charged up for the Fun Run.

Parent volunteer cleaned all our carpets over spring break. His children got involved too.