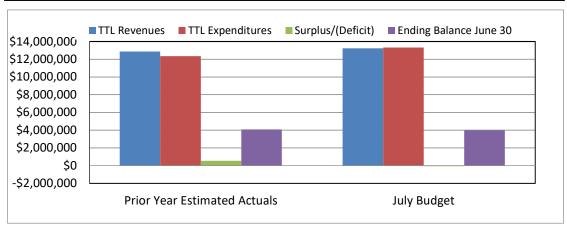

|                                                                                                                                                | Est             | Prior Year<br>imated Actuals                                       |         | July Budget                                                      | Change From<br>Prior Year |                                                               |  |  |
|------------------------------------------------------------------------------------------------------------------------------------------------|-----------------|--------------------------------------------------------------------|---------|------------------------------------------------------------------|---------------------------|---------------------------------------------------------------|--|--|
| Projected P-2 ADA:                                                                                                                             |                 | 1,274.66                                                           |         | 1,307.52                                                         |                           | 32.86                                                         |  |  |
| Revenues: General Purpose Entitlement Federal Revenue Other State Revenue Other Local Revenue TTL Revenues                                     | \$<br><b>\$</b> | 10,728,250<br>227,180<br>1,196,901<br>713,229<br><b>12,865,560</b> | \$      | 11,349,229<br>457,793<br>788,907<br>630,910<br><b>13,226,839</b> | \$<br><b>\$</b>           | 620,979<br>230,613<br>(407,995)<br>(82,319)<br><b>361,279</b> |  |  |
| Expenditures: Certificated Salaries Non-certificated Salaries Benefits Books/Supplies/Materials Services/Operations Capital Outlay Other Outgo | \$              | 4,603,217<br>2,480,360<br>1,554,799<br>307,179<br>3,389,946<br>-   | \$      | 5,156,482<br>2,518,264<br>1,730,359<br>648,386<br>3,254,343      | \$                        | 553,265<br>37,904<br>175,560<br>341,207<br>(135,603)<br>-     |  |  |
| TTL Expenditures                                                                                                                               | \$              | 12,335,501                                                         | \$      | 13,307,834                                                       | \$                        | 972,333                                                       |  |  |
| Surplus/(Deficit)                                                                                                                              | \$              | 530,059                                                            | \$      | (80,995)                                                         | \$                        | (611,055)                                                     |  |  |
| Beginning Balance July 1 plus: Surplus/(Deficit) Ending Balance June 30                                                                        | \$<br>\$        | 3,542,802<br>530,059<br>4,072,861                                  | \$<br>- | 4,072,861<br>(80,995)<br>3,991,866                               |                           |                                                               |  |  |
| Ending Balance as % of Exp.: Available Reserves as % of Exp.:                                                                                  |                 | 33.0%<br>25.0%                                                     |         | 30.0%<br>22.6%                                                   |                           |                                                               |  |  |