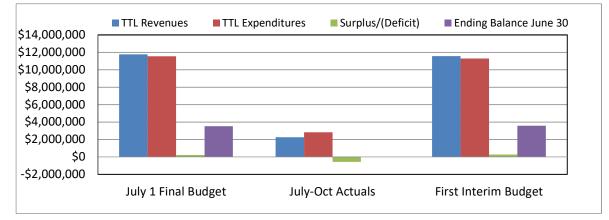

| Description                                                                                              | Resource Codes Obje | ect Codes           | Original Budget<br>(A) | Board Approved<br>Operating Budget<br>(B) | Actuals To Date<br>(C) | Projected Year<br>Totals<br>(D) | Difference<br>(Col B & D)<br>(E) | % Diff<br>Column<br>B & D<br>(F) |
|----------------------------------------------------------------------------------------------------------|---------------------|---------------------|------------------------|-------------------------------------------|------------------------|---------------------------------|----------------------------------|----------------------------------|
| A. REVENUES                                                                                              |                     |                     |                        |                                           |                        |                                 |                                  |                                  |
| 1) LCFF Sources                                                                                          | 80                  | 10-8099             | 10,018,395.11          | 10,018,395.11                             | 1,930,521.00           | 9,878,439.12                    | (139,955.99)                     | -1.4%                            |
| 2) Federal Revenue                                                                                       | 81                  | 00-8299             | 226,059.82             | 226,059.82                                | 0.00                   | 225,608.66                      | (451.16)                         | -0.2%                            |
| 3) Other State Revenue                                                                                   | 83                  | 00-8599             | 894,144.50             | 894,144.50                                | 125,755.36             | 912,173.95                      | 18,029.45                        | 2.0%                             |
| 4) Other Local Revenue                                                                                   | 86                  | 00-8799             | 618,776.08             | 618,776.08                                | 189,108.57             | 535,479.29                      | (83,296.79)                      | -13.5%                           |
| 5) TOTAL, REVENUES                                                                                       |                     |                     | 11,757,375.51          | 11,757,375.51                             | 2,245,384.93           | 11,551,701.02                   |                                  |                                  |
| B. EXPENSES                                                                                              |                     |                     |                        |                                           |                        |                                 |                                  |                                  |
| 1) Certificated Salaries                                                                                 | 10                  | 00-1999             | 4,383,391.34           | 4,383,391.34                              | 1,135,208.29           | 4,256,280.00                    | 127,111.34                       | 2.9%                             |
| 2) Classified Salaries                                                                                   | 20                  | 00-2999             | 2,171,856.70           | 2,171,856.70                              | 599,289.17             | 2,348,320.37                    | (176,463.67)                     | -8.1%                            |
| 3) Employee Benefits                                                                                     | 30                  | 00-3999             | 1,408,363.08           | 1,408,363.08                              | 376,383.90             | 1,352,305.07                    | 56,058.01                        | 4.0%                             |
| 4) Books and Supplies                                                                                    | 40                  | 00-4999             | 550,870.00             | 550,870.00                                | 127,138.90             | 428,740.00                      | 122,130.00                       | 22.2%                            |
| 5) Services and Other Operating Expenses                                                                 | 50                  | 00-5999             | 3,024,128.43           | 3,024,128.43                              | 580,216.52             | 2,892,264.23                    | 131,864.20                       | 4.4%                             |
| 6) Depreciation                                                                                          | 60                  | 00-6999             | 0.00                   | 0.00                                      | 0.00                   | 0.00                            | 0.00                             | 0.0%                             |
| <ol> <li>Other Outgo (excluding Transfers of Indirect<br/>Costs)</li> </ol>                              |                     | 00-7299,<br>00-7499 | 0.00                   | 0.00                                      | 0.00                   | 0.00                            | 0.00                             | 0.0%                             |
| 8) Other Outgo - Transfers of Indirect Costs                                                             | 73                  | 00-7399             | 0.00                   | 0.00                                      | 0.00                   | 0.00                            | 0.00                             | 0.0%                             |
| 9) TOTAL, EXPENSES                                                                                       |                     |                     | 11,538,609.55          | 11,538,609.55                             | 2,818,236.78           | 11,277,909.67                   |                                  |                                  |
| C. EXCESS (DEFICIENCY) OF REVENUES<br>OVER EXPENSES BEFORE OTHER<br>FINANCING SOURCES AND USES (A5 - B9) |                     |                     | 218,765.96             | 218,765.96                                | (572,851.85)           | 273,791.35                      |                                  |                                  |
| D. OTHER FINANCING SOURCES/USES                                                                          |                     |                     |                        |                                           |                        |                                 |                                  |                                  |
| 1) Interfund Transfers<br>a) Transfers In                                                                | 89                  | 00-8929             | 0.00                   | 0.00                                      | 0.00                   | 0.00                            | 0.00                             | 0.0%                             |
| b) Transfers Out                                                                                         | 76                  | 00-7629             | 0.00                   | 0.00                                      | 0.00                   | 0.00                            | 0.00                             | 0.0%                             |
| 2) Other Sources/Uses<br>a) Sources                                                                      | 89                  | 30-8979             | 0.00                   | 0.00                                      | 0.00                   | 0.00                            | 0.00                             | 0.0%                             |
| b) Uses                                                                                                  | 76                  | 30-7699             | 0.00                   | 0.00                                      | 0.00                   | 0.00                            | 0.00                             | 0.0%                             |
| 3) Contributions                                                                                         | 89                  | 80-8999             | 0.00                   | 0.00                                      | 0.00                   | 0.00                            | 0.00                             | 0.0%                             |
| 4) TOTAL, OTHER FINANCING SOURCES/USES                                                                   |                     |                     | 0.00                   | 0.00                                      | 0.00                   | 0.00                            |                                  |                                  |

#### California Montessori Project-San Juan Campus San Juan Unified Sacramento County

| Description                                                                                           | Resource Codes | Object Codes | Original Budget<br>(A) | Board Approved<br>Operating Budget<br>(B) | Actuals To Date<br>(C) | Projected Year<br>Totals<br>(D) | Difference<br>(Col B & D)<br>(E) | % Diff<br>Column<br>B & D<br>(F) |
|-------------------------------------------------------------------------------------------------------|----------------|--------------|------------------------|-------------------------------------------|------------------------|---------------------------------|----------------------------------|----------------------------------|
| Charter School Facility Grant                                                                         | 6030           | 8590         | 0.00                   | 0.00                                      | 0.00                   | 0.00                            | 0.00                             | 0.0%                             |
| Drug/Alcohol/Tobacco Funds                                                                            | 6690           | 8590         | 0.00                   | 0.00                                      | 0.00                   | 0.00                            | 0.00                             | 0.0%                             |
| -                                                                                                     | 6230           | 8590         | 0.00                   | 0.00                                      | 0.00                   | 0.00                            | 0.00                             | 0.0%                             |
| California Clean Energy Jobs Act                                                                      | 0230           | 6590         | 0.00                   | 0.00                                      | 0.00                   | 0.00                            | 0.00                             | 0.0%                             |
| Career Technical Education Incentive<br>Grant Program                                                 | 6387           | 8590         | 0.00                   | 0.00                                      | 0.00                   | 0.00                            | 0.00                             | 0.0%                             |
| Specialized Secondary                                                                                 | 7370           | 8590         | 0.00                   | 0.00                                      | 0.00                   | 0.00                            | 0.00                             | 0.0%                             |
| Quality Education Investment Act                                                                      | 7400           | 8590         | 0.00                   | 0.00                                      | 0.00                   | 0.00                            | 0.00                             | 0.0%                             |
| Common Core State Standards Implementation                                                            | 7405           | 8590         | 0.00                   | 0.00                                      | 0.00                   | 0.00                            | 0.00                             | 0.0%                             |
| All Other State Revenue                                                                               | All Other      | 8590         | 77,949.08              | 77,949.08                                 | 42,250.57              | 78,808.27                       | 859.19                           | 1.1%                             |
| TOTAL, OTHER STATE REVENUE                                                                            |                |              | 894,144.50             | 894,144.50                                | 125,755.36             | 912,173.95                      | 18,029.45                        | 2.0%                             |
| OTHER LOCAL REVENUE                                                                                   |                |              |                        |                                           |                        |                                 |                                  |                                  |
| Sales                                                                                                 |                |              |                        |                                           |                        |                                 |                                  |                                  |
| Sale of Equipment/Supplies                                                                            |                | 8631         | 0.00                   | 0.00                                      | 0.00                   | 0.00                            | 0.00                             | 0.0%                             |
| Sale of Publications                                                                                  |                | 8632         | 0.00                   | 0.00                                      | 0.00                   | 0.00                            | 0.00                             | 0.0%                             |
| Food Service Sales                                                                                    |                | 8634         | 0.00                   | 0.00                                      | 0.00                   | 0.00                            | 0.00                             | 0.0%                             |
| All Other Sales                                                                                       |                | 8639         | 0.00                   | 0.00                                      | 0.00                   | 0.00                            | 0.00                             | 0.0%                             |
| Leases and Rentals                                                                                    |                | 8650         | 0.00                   | 0.00                                      | 0.00                   | 0.00                            | 0.00                             | 0.0%                             |
| Interest                                                                                              |                | 8660         | 0.00                   | 0.00                                      | 0.00                   | 0.00                            | 0.00                             | 0.0%                             |
| Net Increase (Decrease) in the Fair Value of Investments                                              |                | 8662         | 0.00                   | 0.00                                      | 0.00                   | 0.00                            | 0.00                             | 0.0%                             |
| Fees and Contracts                                                                                    |                |              |                        |                                           |                        |                                 |                                  |                                  |
| Child Development Parent Fees                                                                         |                | 8673         | 0.00                   | 0.00                                      | 0.00                   | 0.00                            | 0.00                             | 0.0%                             |
| Transportation Fees From Individuals                                                                  |                | 8675         | 0.00                   | 0.00                                      | 0.00                   | 0.00                            | 0.00                             | 0.0%                             |
| Interagency Services                                                                                  |                | 8677         | 0.00                   | 0.00                                      | 0.00                   | 0.00                            | 0.00                             | 0.0%                             |
| All Other Fees and Contracts                                                                          |                | 8689         | 0.00                   | 0.00                                      | 0.00                   | 0.00                            | 0.00                             | 0.0%                             |
| Other Local Revenue                                                                                   |                |              |                        |                                           |                        |                                 |                                  |                                  |
| All Other Local Revenue                                                                               |                | 8699         | 618,776.08             | 618,776.08                                | 189,108.57             | 535,479.29                      | (83,296.79)                      | -13.5%                           |
| Tuition                                                                                               |                | 8710         | 0.00                   | 0.00                                      | 0.00                   | 0.00                            | 0.00                             | 0.0%                             |
| All Other Transfers In                                                                                |                | 8781-8783    | 0.00                   | 0.00                                      | 0.00                   | 0.00                            | 0.00                             | 0.0%                             |
| Transfers of Apportionments<br>Special Education SELPA Transfers<br>From Districts or Charter Schools | 6500           | 8791         | 0.00                   | 0.00                                      | 0.00                   | 0.00                            | 0.00                             | 0.0%                             |
| From County Offices                                                                                   | 6500           | 8792         | 0.00                   | 0.00                                      | 0.00                   | 0.00                            | 0.00                             | 0.0%                             |
| From JPAs                                                                                             | 6500           | 8793         | 0.00                   | 0.00                                      | 0.00                   | 0.00                            | 0.00                             | 0.0%                             |
| Other Transfers of Apportionments                                                                     |                | 2,00         | 0.00                   | 0.00                                      | 0.00                   | 0.00                            | 0.00                             | 0.070                            |
| From Districts or Charter Schools                                                                     | All Other      | 8791         | 0.00                   | 0.00                                      | 0.00                   | 0.00                            | 0.00                             | 0.0%                             |
| From County Offices                                                                                   | All Other      | 8792         | 0.00                   | 0.00                                      | 0.00                   | 0.00                            | 0.00                             | 0.0%                             |
| From JPAs                                                                                             | All Other      | 8793         | 0.00                   | 0.00                                      | 0.00                   | 0.00                            | 0.00                             | 0.0%                             |
| All Other Transfers In from All Others                                                                |                | 8799         | 0.00                   | 0.00                                      | 0.00                   | 0.00                            | 0.00                             | 0.0%                             |
| TOTAL, OTHER LOCAL REVENUE                                                                            |                |              | 618,776.08             | 618,776.08                                | 189,108.57             | 535,479.29                      | (83,296.79)                      | -13.5%                           |
| TOTAL, REVENUES                                                                                       |                |              | 11,757,375.51          | 11,757,375.51                             | 2,245,384.93           | 11,551,701.02                   |                                  |                                  |