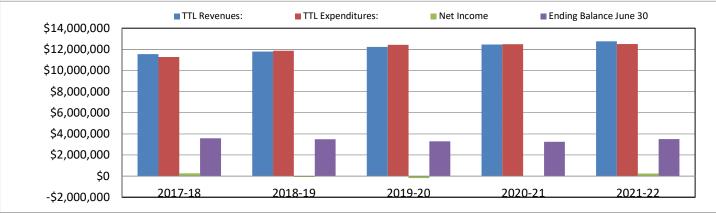

| Description                                                                                              | Resource Codes Obje | ect Codes           | Original Budget<br>(A) | Board Approved<br>Operating Budget<br>(B) | Actuals To Date<br>(C) | Projected Year<br>Totals<br>(D) | Difference<br>(Col B & D)<br>(E) | % Diff<br>Column<br>B & D<br>(F) |
|----------------------------------------------------------------------------------------------------------|---------------------|---------------------|------------------------|-------------------------------------------|------------------------|---------------------------------|----------------------------------|----------------------------------|
| A. REVENUES                                                                                              |                     |                     |                        |                                           |                        |                                 |                                  |                                  |
| 1) LCFF Sources                                                                                          | 80                  | 10-8099             | 10,018,395.11          | 10,018,395.11                             | 1,930,521.00           | 9,878,439.12                    | (139,955.99)                     | -1.4%                            |
| 2) Federal Revenue                                                                                       | 81                  | 00-8299             | 226,059.82             | 226,059.82                                | 0.00                   | 225,608.66                      | (451.16)                         | -0.2%                            |
| 3) Other State Revenue                                                                                   | 83                  | 00-8599             | 894,144.50             | 894,144.50                                | 125,755.36             | 912,173.95                      | 18,029.45                        | 2.0%                             |
| 4) Other Local Revenue                                                                                   | 86                  | 00-8799             | 618,776.08             | 618,776.08                                | 189,108.57             | 535,479.29                      | (83,296.79)                      | -13.5%                           |
| 5) TOTAL, REVENUES                                                                                       |                     |                     | 11,757,375.51          | 11,757,375.51                             | 2,245,384.93           | 11,551,701.02                   |                                  |                                  |
| B. EXPENSES                                                                                              |                     |                     |                        |                                           |                        |                                 |                                  |                                  |
| 1) Certificated Salaries                                                                                 | 10                  | 00-1999             | 4,383,391.34           | 4,383,391.34                              | 1,135,208.29           | 4,256,280.00                    | 127,111.34                       | 2.9%                             |
| 2) Classified Salaries                                                                                   | 20                  | 00-2999             | 2,171,856.70           | 2,171,856.70                              | 599,289.17             | 2,348,320.37                    | (176,463.67)                     | -8.1%                            |
| 3) Employee Benefits                                                                                     | 30                  | 00-3999             | 1,408,363.08           | 1,408,363.08                              | 376,383.90             | 1,352,305.07                    | 56,058.01                        | 4.0%                             |
| 4) Books and Supplies                                                                                    | 40                  | 00-4999             | 550,870.00             | 550,870.00                                | 127,138.90             | 428,740.00                      | 122,130.00                       | 22.2%                            |
| 5) Services and Other Operating Expenses                                                                 | 50                  | 00-5999             | 3,024,128.43           | 3,024,128.43                              | 580,216.52             | 2,892,264.23                    | 131,864.20                       | 4.4%                             |
| 6) Depreciation                                                                                          | 60                  | 00-6999             | 0.00                   | 0.00                                      | 0.00                   | 0.00                            | 0.00                             | 0.0%                             |
| <ol> <li>Other Outgo (excluding Transfers of Indirect<br/>Costs)</li> </ol>                              |                     | 00-7299,<br>00-7499 | 0.00                   | 0.00                                      | 0.00                   | 0.00                            | 0.00                             | 0.0%                             |
| 8) Other Outgo - Transfers of Indirect Costs                                                             | 73                  | 00-7399             | 0.00                   | 0.00                                      | 0.00                   | 0.00                            | 0.00                             | 0.0%                             |
| 9) TOTAL, EXPENSES                                                                                       |                     |                     | 11,538,609.55          | 11,538,609.55                             | 2,818,236.78           | 11,277,909.67                   |                                  |                                  |
| C. EXCESS (DEFICIENCY) OF REVENUES<br>OVER EXPENSES BEFORE OTHER<br>FINANCING SOURCES AND USES (A5 - B9) |                     |                     | 218,765.96             | 218,765.96                                | (572,851.85)           | 273,791.35                      |                                  |                                  |
| D. OTHER FINANCING SOURCES/USES                                                                          |                     |                     |                        |                                           |                        |                                 |                                  |                                  |
| 1) Interfund Transfers<br>a) Transfers In                                                                | 89                  | 00-8929             | 0.00                   | 0.00                                      | 0.00                   | 0.00                            | 0.00                             | 0.0%                             |
| b) Transfers Out                                                                                         | 76                  | 00-7629             | 0.00                   | 0.00                                      | 0.00                   | 0.00                            | 0.00                             | 0.0%                             |
| 2) Other Sources/Uses<br>a) Sources                                                                      | 89                  | 30-8979             | 0.00                   | 0.00                                      | 0.00                   | 0.00                            | 0.00                             | 0.0%                             |
| b) Uses                                                                                                  | 76                  | 30-7699             | 0.00                   | 0.00                                      | 0.00                   | 0.00                            | 0.00                             | 0.0%                             |
| 3) Contributions                                                                                         | 89                  | 80-8999             | 0.00                   | 0.00                                      | 0.00                   | 0.00                            | 0.00                             | 0.0%                             |
| 4) TOTAL, OTHER FINANCING SOURCES/USES                                                                   |                     |                     | 0.00                   | 0.00                                      | 0.00                   | 0.00                            |                                  |                                  |

#### California Montessori Project-San Juan Campus San Juan Unified Sacramento County

| Description                                                                                           | Resource Codes | Object Codes | Original Budget<br>(A) | Board Approved<br>Operating Budget<br>(B) | Actuals To Date<br>(C) | Projected Year<br>Totals<br>(D) | Difference<br>(Col B & D)<br>(E) | % Diff<br>Column<br>B & D<br>(F) |
|-------------------------------------------------------------------------------------------------------|----------------|--------------|------------------------|-------------------------------------------|------------------------|---------------------------------|----------------------------------|----------------------------------|
| Charter School Facility Grant                                                                         | 6030           | 8590         | 0.00                   | 0.00                                      | 0.00                   | 0.00                            | 0.00                             | 0.0%                             |
| Drug/Alcohol/Tobacco Funds                                                                            | 6690           | 8590         | 0.00                   | 0.00                                      | 0.00                   | 0.00                            | 0.00                             | 0.0%                             |
| -                                                                                                     | 6230           | 8590         | 0.00                   | 0.00                                      | 0.00                   | 0.00                            | 0.00                             | 0.0%                             |
| California Clean Energy Jobs Act                                                                      | 0230           | 6590         | 0.00                   | 0.00                                      | 0.00                   | 0.00                            | 0.00                             | 0.0%                             |
| Career Technical Education Incentive<br>Grant Program                                                 | 6387           | 8590         | 0.00                   | 0.00                                      | 0.00                   | 0.00                            | 0.00                             | 0.0%                             |
| Specialized Secondary                                                                                 | 7370           | 8590         | 0.00                   | 0.00                                      | 0.00                   | 0.00                            | 0.00                             | 0.0%                             |
| Quality Education Investment Act                                                                      | 7400           | 8590         | 0.00                   | 0.00                                      | 0.00                   | 0.00                            | 0.00                             | 0.0%                             |
| Common Core State Standards Implementation                                                            | 7405           | 8590         | 0.00                   | 0.00                                      | 0.00                   | 0.00                            | 0.00                             | 0.0%                             |
| All Other State Revenue                                                                               | All Other      | 8590         | 77,949.08              | 77,949.08                                 | 42,250.57              | 78,808.27                       | 859.19                           | 1.1%                             |
| TOTAL, OTHER STATE REVENUE                                                                            |                |              | 894,144.50             | 894,144.50                                | 125,755.36             | 912,173.95                      | 18,029.45                        | 2.0%                             |
| OTHER LOCAL REVENUE                                                                                   |                |              |                        |                                           |                        |                                 |                                  |                                  |
| Sales                                                                                                 |                |              |                        |                                           |                        |                                 |                                  |                                  |
| Sale of Equipment/Supplies                                                                            |                | 8631         | 0.00                   | 0.00                                      | 0.00                   | 0.00                            | 0.00                             | 0.0%                             |
| Sale of Publications                                                                                  |                | 8632         | 0.00                   | 0.00                                      | 0.00                   | 0.00                            | 0.00                             | 0.0%                             |
| Food Service Sales                                                                                    |                | 8634         | 0.00                   | 0.00                                      | 0.00                   | 0.00                            | 0.00                             | 0.0%                             |
| All Other Sales                                                                                       |                | 8639         | 0.00                   | 0.00                                      | 0.00                   | 0.00                            | 0.00                             | 0.0%                             |
| Leases and Rentals                                                                                    |                | 8650         | 0.00                   | 0.00                                      | 0.00                   | 0.00                            | 0.00                             | 0.0%                             |
| Interest                                                                                              |                | 8660         | 0.00                   | 0.00                                      | 0.00                   | 0.00                            | 0.00                             | 0.0%                             |
| Net Increase (Decrease) in the Fair Value of Investments                                              |                | 8662         | 0.00                   | 0.00                                      | 0.00                   | 0.00                            | 0.00                             | 0.0%                             |
| Fees and Contracts                                                                                    |                |              |                        |                                           |                        |                                 |                                  |                                  |
| Child Development Parent Fees                                                                         |                | 8673         | 0.00                   | 0.00                                      | 0.00                   | 0.00                            | 0.00                             | 0.0%                             |
| Transportation Fees From Individuals                                                                  |                | 8675         | 0.00                   | 0.00                                      | 0.00                   | 0.00                            | 0.00                             | 0.0%                             |
| Interagency Services                                                                                  |                | 8677         | 0.00                   | 0.00                                      | 0.00                   | 0.00                            | 0.00                             | 0.0%                             |
| All Other Fees and Contracts                                                                          |                | 8689         | 0.00                   | 0.00                                      | 0.00                   | 0.00                            | 0.00                             | 0.0%                             |
| Other Local Revenue                                                                                   |                |              |                        |                                           |                        |                                 |                                  |                                  |
| All Other Local Revenue                                                                               |                | 8699         | 618,776.08             | 618,776.08                                | 189,108.57             | 535,479.29                      | (83,296.79)                      | -13.5%                           |
| Tuition                                                                                               |                | 8710         | 0.00                   | 0.00                                      | 0.00                   | 0.00                            | 0.00                             | 0.0%                             |
| All Other Transfers In                                                                                |                | 8781-8783    | 0.00                   | 0.00                                      | 0.00                   | 0.00                            | 0.00                             | 0.0%                             |
| Transfers of Apportionments<br>Special Education SELPA Transfers<br>From Districts or Charter Schools | 6500           | 8791         | 0.00                   | 0.00                                      | 0.00                   | 0.00                            | 0.00                             | 0.0%                             |
| From County Offices                                                                                   | 6500           | 8792         | 0.00                   | 0.00                                      | 0.00                   | 0.00                            | 0.00                             | 0.0%                             |
| From JPAs                                                                                             | 6500           | 8793         | 0.00                   | 0.00                                      | 0.00                   | 0.00                            | 0.00                             | 0.0%                             |
| Other Transfers of Apportionments                                                                     |                | 2,00         | 0.00                   | 0.00                                      | 0.00                   | 0.00                            | 0.00                             | 0.070                            |
| From Districts or Charter Schools                                                                     | All Other      | 8791         | 0.00                   | 0.00                                      | 0.00                   | 0.00                            | 0.00                             | 0.0%                             |
| From County Offices                                                                                   | All Other      | 8792         | 0.00                   | 0.00                                      | 0.00                   | 0.00                            | 0.00                             | 0.0%                             |
| From JPAs                                                                                             | All Other      | 8793         | 0.00                   | 0.00                                      | 0.00                   | 0.00                            | 0.00                             | 0.0%                             |
| All Other Transfers In from All Others                                                                |                | 8799         | 0.00                   | 0.00                                      | 0.00                   | 0.00                            | 0.00                             | 0.0%                             |
| TOTAL, OTHER LOCAL REVENUE                                                                            |                |              | 618,776.08             | 618,776.08                                | 189,108.57             | 535,479.29                      | (83,296.79)                      | -13.5%                           |
| TOTAL, REVENUES                                                                                       |                |              | 11,757,375.51          | 11,757,375.51                             | 2,245,384.93           | 11,551,701.02                   |                                  |                                  |