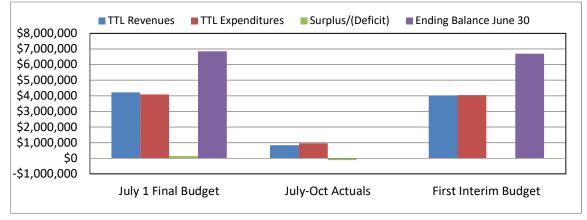

| Description                                                                                              | Resource Codes Object Codes | Original Budget<br>A) | Board Approved<br>Operating Budget<br>(B) | Actuals To Date<br>(C) | Projected Year<br>Totals<br>(D) | Difference<br>(Col B & D)<br>(E) | % Diff<br>Column<br>B & D<br>(F) |
|----------------------------------------------------------------------------------------------------------|-----------------------------|-----------------------|-------------------------------------------|------------------------|---------------------------------|----------------------------------|----------------------------------|
| A. REVENUES                                                                                              |                             |                       |                                           |                        |                                 |                                  |                                  |
| 1) LCFF Sources                                                                                          | 8010-8099                   | 3,546,700.66          | 3,546,700.66                              | 723,043.77             | 3,381,716.32                    | (164,984.34)                     | -4.7%                            |
| 2) Federal Revenue                                                                                       | 8100-8299                   | 81,049.89             | 81,049.89                                 | 0.00                   | 78,115.07                       | (2,934.82)                       | -3.6%                            |
| 3) Other State Revenue                                                                                   | 8300-8599                   | 319,306.55            | 319,306.55                                | 42,994.72              | 316,583.93                      | (2,722.62)                       | -0.9%                            |
| 4) Other Local Revenue                                                                                   | 8600-8799                   | 270,439.53            | 270,439.53                                | 64,630.29              | 247,036.11                      | (23,403.42)                      | -8.7%                            |
| 5) TOTAL, REVENUES                                                                                       |                             | 4,217,496.63          | 4,217,496.63                              | 830,668.78             | 4,023,451.43                    |                                  |                                  |
| B. EXPENSES                                                                                              |                             |                       |                                           |                        |                                 |                                  |                                  |
| 1) Certificated Salaries                                                                                 | 1000-1999                   | 1,610,327.36          | 1,610,327.36                              | 413,032.88             | 1,622,610.10                    | (12,282.74)                      | -0.8%                            |
| 2) Classified Salaries                                                                                   | 2000-2999                   | 868,983.84            | 868,983.84                                | 247,245.17             | 929,574.24                      | (60,590.40)                      | -7.0%                            |
| 3) Employee Benefits                                                                                     | 3000-3999                   | 562,025.12            | 562,025.12                                | 145,134.74             | 531,965.20                      | 30,059.92                        | 5.3%                             |
| 4) Books and Supplies                                                                                    | 4000-4999                   | 199,420.00            | 199,420.00                                | 41,812.85              | 122,770.00                      | 76,650.00                        | 38.4%                            |
| 5) Services and Other Operating Expenses                                                                 | 5000-5999                   | 753,091.42            | 753,091.42                                | 100,028.25             | 750,677.73                      | 2,413.69                         | 0.3%                             |
| 6) Depreciation                                                                                          | 6000-6999                   | 0.00                  | 0.00                                      | 0.00                   | 0.00                            | 0.00                             | 0.0%                             |
| <ol> <li>Other Outgo (excluding Transfers of Indirect<br/>Costs)</li> </ol>                              | 7100-7299,<br>7400-7499     | 84,450.36             | 84,450.36                                 | 7,116.84               | 84,450.36                       | 0.00                             | 0.0%                             |
| 8) Other Outgo - Transfers of Indirect Costs                                                             | 7300-7399                   | 0.00                  | 0.00                                      | 0.00                   | 0.00                            | 0.00                             | 0.0%                             |
| 9) TOTAL, EXPENSES                                                                                       |                             | 4,078,298.10          | 4,078,298.10                              | 954,370.73             | 4,042,047.63                    |                                  |                                  |
| C. EXCESS (DEFICIENCY) OF REVENUES<br>OVER EXPENSES BEFORE OTHER<br>FINANCING SOURCES AND USES (A5 - B9) |                             | 139,198.53            | 139,198.53                                | (123,701.95)           | (18,596.20)                     |                                  |                                  |
| D. OTHER FINANCING SOURCES/USES                                                                          |                             |                       |                                           |                        |                                 |                                  |                                  |
| 1) Interfund Transfers<br>a) Transfers In                                                                | 8900-8929                   | 0.00                  | 0.00                                      | 0.00                   | 0.00                            | 0.00                             | 0.0%                             |
| b) Transfers Out                                                                                         | 7600-7629                   | 0.00                  | 0.00                                      | 0.00                   | 0.00                            | 0.00                             | 0.0%                             |
| 2) Other Sources/Uses<br>a) Sources                                                                      | 8930-8979                   | 0.00                  | 0.00                                      | 0.00                   | 0.00                            | 0.00                             | 0.0%                             |
| b) Uses                                                                                                  | 7630-7699                   | 0.00                  | 0.00                                      | 0.00                   | 0.00                            | 0.00                             | 0.0%                             |
| 3) Contributions                                                                                         | 8980-8999                   | 0.00                  | 0.00                                      | 0.00                   | 0.00                            | 0.00                             | 0.0%                             |
| 4) TOTAL, OTHER FINANCING SOURCES/USES                                                                   |                             | 0.00                  | 0.00                                      | 0.00                   | 0.00                            |                                  |                                  |

| Description                                              | Resource Codes | Object Codes | Original Budget<br>(A) | Board Approved<br>Operating Budget<br>(B) | Actuals To Date<br>(C) | Projected Year<br>Totals<br>(D) | Difference<br>(Col B & D)<br>(E) | % Diff<br>Column<br>B & D<br>(F) |
|----------------------------------------------------------|----------------|--------------|------------------------|-------------------------------------------|------------------------|---------------------------------|----------------------------------|----------------------------------|
| E. NET INCREASE (DECREASE) IN<br>NET POSITION (C + D4)   |                |              | 139,198.53             | 139,198.53                                | (123,701.95)           | (18,596.20)                     | 1                                |                                  |
| F. NET POSITION                                          |                |              | 139,190.33             | 139,190.33                                | (123,701.93)           | (18,390.20)                     |                                  |                                  |
| 1) Beginning Net Position<br>a) As of July 1 - Unaudited |                | 9791         | 6,781,593.41           | 6,781,593.41                              |                        | 6,781,593.41                    | 0.00                             | 0.0%                             |
| b) Audit Adjustments                                     |                | 9793         | 0.00                   | 0.00                                      |                        | 0.00                            | 0.00                             | 0.0%                             |
| c) As of July 1 - Audited (F1a + F1b)                    |                |              | 6,781,593.41           | 6,781,593.41                              |                        | 6,781,593.41                    |                                  |                                  |
| d) Other Restatements                                    |                | 9795         | 0.00                   | 0.00                                      |                        | 0.00                            | 0.00                             | 0.0%                             |
| e) Adjusted Beginning Net Position (F1c + F1d)           |                |              | 6,781,593.41           | 6,781,593.41                              |                        | 6,781,593.41                    |                                  |                                  |
| 2) Ending Net Position, June 30 (E + F1e)                |                |              | 6,920,791.94           | 6,920,791.94                              |                        | 6,762,997.21                    |                                  |                                  |
| Components of Ending Net Position                        |                |              |                        |                                           |                        |                                 |                                  |                                  |
| a) Net Investment in Capital Assets                      |                | 9796         | 5,110,226.00           | 5,110,226.00                              | _                      | 5,306,704.06                    |                                  |                                  |
| b) Restricted Net Position                               |                | 9797         | 468,658.10             | 468,658.10                                |                        | 430,816.41                      |                                  |                                  |
| c) Unrestricted Net Position                             |                | 9790         | 1,341,907.84           | 1,341,907.84                              |                        | 1,025,476.74                    |                                  |                                  |