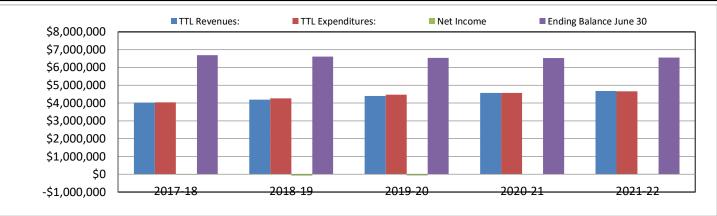

| Description                                                                                              | Resource Codes Object Codes | Original Budget<br>A) | Board Approved<br>Operating Budget<br>(B) | Actuals To Date<br>(C) | Projected Year<br>Totals<br>(D) | Difference<br>(Col B & D)<br>(E) | % Diff<br>Column<br>B & D<br>(F) |
|----------------------------------------------------------------------------------------------------------|-----------------------------|-----------------------|-------------------------------------------|------------------------|---------------------------------|----------------------------------|----------------------------------|
| A. REVENUES                                                                                              |                             |                       |                                           |                        |                                 |                                  |                                  |
| 1) LCFF Sources                                                                                          | 8010-8099                   | 3,546,700.66          | 3,546,700.66                              | 723,043.77             | 3,381,716.32                    | (164,984.34)                     | -4.7%                            |
| 2) Federal Revenue                                                                                       | 8100-8299                   | 81,049.89             | 81,049.89                                 | 0.00                   | 78,115.07                       | (2,934.82)                       | -3.6%                            |
| 3) Other State Revenue                                                                                   | 8300-8599                   | 319,306.55            | 319,306.55                                | 42,994.72              | 316,583.93                      | (2,722.62)                       | -0.9%                            |
| 4) Other Local Revenue                                                                                   | 8600-8799                   | 270,439.53            | 270,439.53                                | 64,630.29              | 247,036.11                      | (23,403.42)                      | -8.7%                            |
| 5) TOTAL, REVENUES                                                                                       |                             | 4,217,496.63          | 4,217,496.63                              | 830,668.78             | 4,023,451.43                    |                                  |                                  |
| B. EXPENSES                                                                                              |                             |                       |                                           |                        |                                 |                                  |                                  |
| 1) Certificated Salaries                                                                                 | 1000-1999                   | 1,610,327.36          | 1,610,327.36                              | 413,032.88             | 1,622,610.10                    | (12,282.74)                      | -0.8%                            |
| 2) Classified Salaries                                                                                   | 2000-2999                   | 868,983.84            | 868,983.84                                | 247,245.17             | 929,574.24                      | (60,590.40)                      | -7.0%                            |
| 3) Employee Benefits                                                                                     | 3000-3999                   | 562,025.12            | 562,025.12                                | 145,134.74             | 531,965.20                      | 30,059.92                        | 5.3%                             |
| 4) Books and Supplies                                                                                    | 4000-4999                   | 199,420.00            | 199,420.00                                | 41,812.85              | 122,770.00                      | 76,650.00                        | 38.4%                            |
| 5) Services and Other Operating Expenses                                                                 | 5000-5999                   | 753,091.42            | 753,091.42                                | 100,028.25             | 750,677.73                      | 2,413.69                         | 0.3%                             |
| 6) Depreciation                                                                                          | 6000-6999                   | 0.00                  | 0.00                                      | 0.00                   | 0.00                            | 0.00                             | 0.0%                             |
| <ol> <li>Other Outgo (excluding Transfers of Indirect<br/>Costs)</li> </ol>                              | 7100-7299,<br>7400-7499     | 84,450.36             | 84,450.36                                 | 7,116.84               | 84,450.36                       | 0.00                             | 0.0%                             |
| 8) Other Outgo - Transfers of Indirect Costs                                                             | 7300-7399                   | 0.00                  | 0.00                                      | 0.00                   | 0.00                            | 0.00                             | 0.0%                             |
| 9) TOTAL, EXPENSES                                                                                       |                             | 4,078,298.10          | 4,078,298.10                              | 954,370.73             | 4,042,047.63                    |                                  |                                  |
| C. EXCESS (DEFICIENCY) OF REVENUES<br>OVER EXPENSES BEFORE OTHER<br>FINANCING SOURCES AND USES (A5 - B9) |                             | 139,198.53            | 139,198.53                                | (123,701.95)           | (18,596.20)                     |                                  |                                  |
| D. OTHER FINANCING SOURCES/USES                                                                          |                             |                       |                                           |                        |                                 |                                  |                                  |
| 1) Interfund Transfers<br>a) Transfers In                                                                | 8900-8929                   | 0.00                  | 0.00                                      | 0.00                   | 0.00                            | 0.00                             | 0.0%                             |
| b) Transfers Out                                                                                         | 7600-7629                   | 0.00                  | 0.00                                      | 0.00                   | 0.00                            | 0.00                             | 0.0%                             |
| 2) Other Sources/Uses<br>a) Sources                                                                      | 8930-8979                   | 0.00                  | 0.00                                      | 0.00                   | 0.00                            | 0.00                             | 0.0%                             |
| b) Uses                                                                                                  | 7630-7699                   | 0.00                  | 0.00                                      | 0.00                   | 0.00                            | 0.00                             | 0.0%                             |
| 3) Contributions                                                                                         | 8980-8999                   | 0.00                  | 0.00                                      | 0.00                   | 0.00                            | 0.00                             | 0.0%                             |
| 4) TOTAL, OTHER FINANCING SOURCES/USES                                                                   |                             | 0.00                  | 0.00                                      | 0.00                   | 0.00                            |                                  |                                  |

| Description                                              | Resource Codes | Object Codes | Original Budget<br>(A) | Board Approved<br>Operating Budget<br>(B) | Actuals To Date<br>(C) | Projected Year<br>Totals<br>(D) | Difference<br>(Col B & D)<br>(E) | % Diff<br>Column<br>B & D<br>(F) |
|----------------------------------------------------------|----------------|--------------|------------------------|-------------------------------------------|------------------------|---------------------------------|----------------------------------|----------------------------------|
| E. NET INCREASE (DECREASE) IN<br>NET POSITION (C + D4)   |                |              | 139,198.53             | 139,198.53                                | (123,701.95)           | (18,596.20)                     | 1                                |                                  |
| F. NET POSITION                                          |                |              | 139,190.33             | 139,190.33                                | (123,701.93)           | (18,390.20)                     |                                  |                                  |
| 1) Beginning Net Position<br>a) As of July 1 - Unaudited |                | 9791         | 6,781,593.41           | 6,781,593.41                              |                        | 6,781,593.41                    | 0.00                             | 0.0%                             |
| b) Audit Adjustments                                     |                | 9793         | 0.00                   | 0.00                                      |                        | 0.00                            | 0.00                             | 0.0%                             |
| c) As of July 1 - Audited (F1a + F1b)                    |                |              | 6,781,593.41           | 6,781,593.41                              |                        | 6,781,593.41                    |                                  |                                  |
| d) Other Restatements                                    |                | 9795         | 0.00                   | 0.00                                      |                        | 0.00                            | 0.00                             | 0.0%                             |
| e) Adjusted Beginning Net Position (F1c + F1d)           |                |              | 6,781,593.41           | 6,781,593.41                              |                        | 6,781,593.41                    |                                  |                                  |
| 2) Ending Net Position, June 30 (E + F1e)                |                |              | 6,920,791.94           | 6,920,791.94                              |                        | 6,762,997.21                    |                                  |                                  |
| Components of Ending Net Position                        |                |              |                        |                                           |                        |                                 |                                  |                                  |
| a) Net Investment in Capital Assets                      |                | 9796         | 5,110,226.00           | 5,110,226.00                              | _                      | 5,306,704.06                    |                                  |                                  |
| b) Restricted Net Position                               |                | 9797         | 468,658.10             | 468,658.10                                |                        | 430,816.41                      |                                  |                                  |
| c) Unrestricted Net Position                             |                | 9790         | 1,341,907.84           | 1,341,907.84                              |                        | 1,025,476.74                    |                                  |                                  |