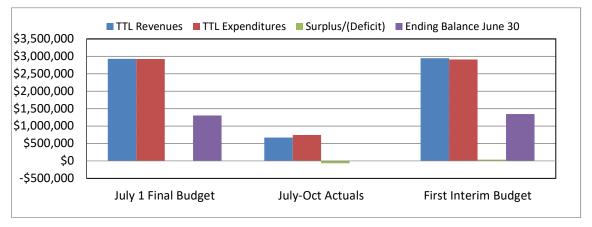

Printed: 12/8/2017 8:38 AM

| Description                                                      | Resource Codes | Object Codes            | Original Budget<br>(A) | Board Approved<br>Operating Budget<br>(B) | Actuals To Date<br>(C) | Projected Year<br>Totals<br>(D) | Difference<br>(Col B & D)<br>(E) | % Diff<br>Column<br>B & D<br>(F) |
|------------------------------------------------------------------|----------------|-------------------------|------------------------|-------------------------------------------|------------------------|---------------------------------|----------------------------------|----------------------------------|
| A. REVENUES                                                      |                |                         |                        |                                           |                        |                                 |                                  |                                  |
| 1) LCFF Sources                                                  |                | 8010-8099               | 2,417,905.79           | 2,417,905.79                              | 569,791.38             | 2,439,171.90                    | 21,266.11                        | 0.9%                             |
| 2) Federal Revenue                                               |                | 8100-8299               | 54,822.89              | 54,822.89                                 | 0.00                   | 56,016.73                       | 1,193.84                         | 2.2%                             |
| 3) Other State Revenue                                           |                | 8300-8599               | 218,066.17             | 218,066.17                                | 31,754.62              | 226,728.51                      | 8,662.34                         | 4.0%                             |
| 4) Other Local Revenue                                           |                | 8600-8799               | 236,996.06             | 236,996.06                                | 66,053.03              | 221,044.41                      | (15,951.65)                      | -6.7%                            |
| 5) TOTAL, REVENUES                                               |                |                         | 2,927,790.91           | 2,927,790.91                              | 667,599.03             | 2,942,961.55                    |                                  |                                  |
| B. EXPENSES                                                      |                |                         |                        |                                           |                        |                                 |                                  |                                  |
| 1) Certificated Salaries                                         |                | 1000-1999               | 1,047,337.45           | 1,047,337.45                              | 293,314.88             | 1,114,050.01                    | (66,712.56)                      | -6.4%                            |
| 2) Classified Salaries                                           |                | 2000-2999               | 635,261.45             | 635,261.45                                | 209,613.34             | 699,977.17                      | (64,715.72)                      | -10.2%                           |
| 3) Employee Benefits                                             |                | 3000-3999               | 351,495.71             | 351,495.71                                | 112,167.13             | 342,655.67                      | 8,840.04                         | 2.5%                             |
| 4) Books and Supplies                                            |                | 4000-4999               | 167,170.00             | 167,170.00                                | 43,570.32              | 96,470.00                       | 70,700.00                        | 42.3%                            |
| 5) Services and Other Operating Expenses                         |                | 5000-5999               | 718,798.99             | 718,798.99                                | 81,577.71              | 653,156.26                      | 65,642.73                        | 9.1%                             |
| 6) Depreciation                                                  |                | 6000-6999               | 0.00                   | 0.00                                      | 0.00                   | 0.00                            | 0.00                             | 0.0%                             |
| Other Outgo (excluding Transfers of Indirect Costs)              |                | 7100-7299,<br>7400-7499 | 0.00                   | 0.00                                      | 0.00                   | 0.00                            | 0.00                             | 0.0%                             |
| 8) Other Outgo - Transfers of Indirect Costs                     |                | 7300-7399               | 0.00                   | 0.00                                      | 0.00                   | 0.00                            | 0.00                             | 0.0%                             |
| 9) TOTAL, EXPENSES                                               |                |                         | 2,920,063.60           | 2,920,063.60                              | 740,243.38             | 2,906,309.11                    |                                  |                                  |
| C. EXCESS (DEFICIENCY) OF REVENUES<br>OVER EXPENSES BEFORE OTHER |                |                         |                        |                                           | (Table 1)              |                                 |                                  |                                  |
| FINANCING SOURCES AND USES (A5 - B9)                             |                |                         | 7,727.31               | 7,727.31                                  | (72,644.35)            | 36,652.44                       |                                  |                                  |
| D. OTHER FINANCING SOURCES/USES                                  |                |                         |                        |                                           |                        |                                 |                                  |                                  |
| Interfund Transfers     a) Transfers In                          |                | 8900-8929               | 0.00                   | 0.00                                      | 0.00                   | 0.00                            | 0.00                             | 0.0%                             |
| b) Transfers Out                                                 |                | 7600-7629               | 0.00                   | 0.00                                      | 0.00                   | 0.00                            | 0.00                             | 0.0%                             |
| Other Sources/Uses    a) Sources                                 |                | 8930-8979               | 0.00                   | 0.00                                      | 0.00                   | 0.00                            | 0.00                             | 0.0%                             |
| b) Uses                                                          |                | 7630-7699               | 0.00                   | 0.00                                      | 0.00                   | 0.00                            | 0.00                             | 0.0%                             |
| 3) Contributions                                                 |                | 8980-8999               | 0.00                   | 0.00                                      | 0.00                   | 0.00                            | 0.00                             | 0.0%                             |
| 4) TOTAL, OTHER FINANCING SOURCES/USES                           |                |                         | 0.00                   | 0.00                                      | 0.00                   | 0.00                            |                                  |                                  |

| Description                                            | Resource Codes | Object Codes | Original Budget<br>(A) | Board Approved<br>Operating Budget<br>(B) | Actuals To Date<br>(C) | Projected Year<br>Totals<br>(D) | Difference<br>(Col B & D)<br>(E) | % Diff<br>Column<br>B & D<br>(F) |
|--------------------------------------------------------|----------------|--------------|------------------------|-------------------------------------------|------------------------|---------------------------------|----------------------------------|----------------------------------|
| E. NET INCREASE (DECREASE) IN<br>NET POSITION (C + D4) |                |              | 7,727.31               | 7,727.31                                  | (72,644.35)            | 36,652.44                       |                                  |                                  |
| F. NET POSITION                                        |                |              |                        |                                           |                        |                                 |                                  |                                  |
| Beginning Net Position     As of July 1 - Unaudited    |                | 9791         | 1,292,872.32           | 1,292,872.32                              |                        | 1,292,872.32                    | 0.00                             | 0.0%                             |
| b) Audit Adjustments                                   |                | 9793         | 0.00                   | 0.00                                      |                        | 0.00                            | 0.00                             | 0.0%                             |
| c) As of July 1 - Audited (F1a + F1b)                  |                |              | 1,292,872.32           | 1,292,872.32                              |                        | 1,292,872.32                    |                                  |                                  |
| d) Other Restatements                                  |                | 9795         | 0.00                   | 0.00                                      |                        | 0.00                            | 0.00                             | 0.0%                             |
| e) Adjusted Beginning Net Position (F1c + F1d)         |                |              | 1,292,872.32           | 1,292,872.32                              |                        | 1,292,872.32                    |                                  |                                  |
| 2) Ending Net Position, June 30 (E + F1e)              |                |              | 1,300,599.63           | 1,300,599.63                              |                        | 1,329,524.76                    |                                  |                                  |
| Components of Ending Net Position                      |                |              |                        |                                           |                        |                                 |                                  |                                  |
| a) Net Investment in Capital Assets                    |                | 9796         | 0.00                   | 0.00                                      |                        | 128,499.98                      |                                  |                                  |
| b) Restricted Net Position                             |                | 9797         | 415,356.91             | 415,356.91                                |                        | 379,485.71                      |                                  |                                  |
| c) Unrestricted Net Position                           |                | 9790         | 885,242.72             | 885,242.72                                |                        | 821,539.07                      |                                  |                                  |