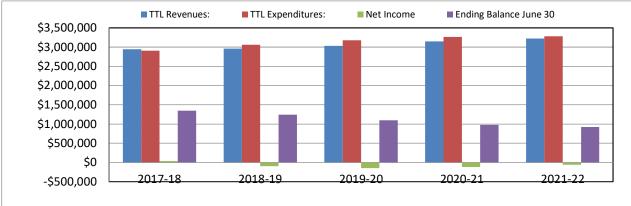

| (100,119) | \$ | (145,858) | \$ | (118,675) | \$ | (58,311)    |
| =                       |    | ·         |          |           |    |           |    |           |    |             |
| Beginning Balance July  | \$ | 1,307,018 | \$       | 1,343,670 | \$ | 1,243,552 | \$ | 1,097,693 | \$ | 979,018     |
| Ending Balance June 3   |    | 1,343,670 | \$       | 1,243,552 | \$ | 1,097,693 | \$ | 979,018   | \$ | 920,707     |
|                         | -  | . ,       | ·        | •         | •  | . ,       | •  | •         |    | •           |
| Ending Balance as % of  |    | 46.2%     |          | 40.6%     |    | 34.6%     |    | 30.0%     |    | 28.0%       |
| _                       |    |           |          |           |    |           |    |           |    |             |



|                                         |          |           |          | COLA               |          |            |          |              |          |             |
|-----------------------------------------|----------|-----------|----------|--------------------|----------|------------|----------|--------------|----------|-------------|
| 2017-18 (Year 1)                        |          | 310.65    |          | Projecte<br>433.20 |          | 1,251.15   |          | 437.76       |          | 1.56%       |
| LCFF FUNDING                            |          | Capitol   |          | Elk Grove          |          | San Juan   | Shir     | ngle Springs |          | COMBINED    |
| State Aid Portion:                      | \$       | 1,492,718 | \$       | 2,135,373          | \$