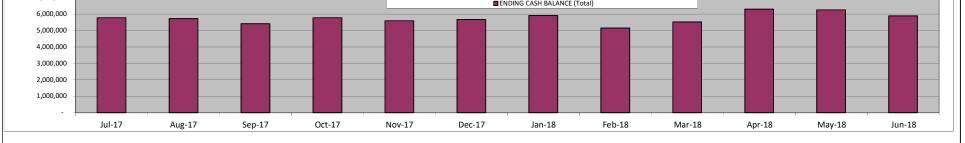

Cash flow is on track and sufficient cash flow balances are projected in each month of the coming year with no need for working capital or cash flow loans.

Going forward, the Monthly Financial Update will be provided for each month in which an overall budget update is not scheduled. In those months, the budget update will contain year-to-date actuals and will replace this Update. The next Monthly Financial Update will be available in late April 2018, and will contain actuals through 3/31/18 as compared with the Second Interim Budget.

|                                                                                                                 |                 |                     |           |           |                     | California | Montesso  | ri Project |           |           |           |           |           |           |            |
|-----------------------------------------------------------------------------------------------------------------|-----------------|---------------------|-----------|-----------|---------------------|------------|-----------|------------|-----------|-----------|-----------|-----------|-----------|-----------|------------|
| Monthly Financial Update (Actuals through February 28, 2018)                                                    |                 |                     |           |           |                     |            |           |            |           |           |           |           |           |           |            |
| Monthly Cash Flow Statement                                                                                     |                 |                     |           |           |                     |            |           |            |           |           |           |           |           |           |            |
|                                                                                                                 |                 | ACTUALS             | ACTUALS   | ACTUALS   | ACTUALS             | ACTUALS    | ACTUALS   | ACTUALS    | ACTUALS   | BUDGET    | BUDGET    | BUDGET    | BUDGET    |           |            |
| Provide the second s | Most Recent     |                     |           |           |                     |            |           |            |           |           |           |           |           |           |            |
| Description<br>BEGINNING CASH                                                                                   | Approved Budget | Jul-17<br>4.920.211 | Aug-17    | Sep-17    | Oct-17<br>5,414,133 | Nov-17     | Dec-17    | Jan-18     | Feb-18    | Mar-18    | Apr-18    | May-18    | Jun-18    | Accruals  | TOTAL      |
| DEGININING CASH                                                                                                 |                 | 4,920,211           | 5,775,507 | 5,722,294 | 5,414,133           | 5,778,403  | 5,595,252 | 5,666,000  | 5,906,660 | 5,148,502 | 5,516,333 | 6,294,042 | 6,255,532 | 5,886,340 | 4,920,211  |
| CASH INFLOWS                                                                                                    |                 |                     |           |           |                     |            |           |            |           |           |           |           |           |           |            |
| REVENUES                                                                                                        |                 |                     |           |           |                     |            |           |            |           |           |           |           |           |           |            |
| State Aid                                                                                                       | 11,329,519      | 83,026              | 552,536   | 618,957   | 976,917             | 976,917    | 976,917   | 994,566    | 845,119   | 1,009,398 | 1,009,398 | 1,009,398 | 1,009,398 | 1,266,972 | 11,329,519 |
| EPA                                                                                                             | 2,984,743       | -                   | -         | 135,185   | 611,522             | -          | 135,184   | 611,520    | -         | -         | 816,219   | -         | -         | 675,114   | 2,984,743  |
| In-Lieu Of Property Taxes                                                                                       | 5,023,547       | -                   | 219,062   | 684,670   | 246,566             | 532,355    | 471,571   | 356,142    | 294,441   | 856,940   | 428,470   | 428,470   | 428,470   | 76,388    | 5,023,547  |
| Prior Year Corrections                                                                                          | -               | -                   | -         | -         | -                   | -          | -         | -          | -         | -         | -         | -         | -         | -         | -          |
| Federal                                                                                                         | 439,018         | -                   | -         | -         | -                   | -          | -         | -          | -         | -         | 22,130    | 22,130    | -         | -         | 44,261     |
| Other State                                                                                                     | 2,304,964       | -                   | -         | 148,020   | 83,543              | 136,259    | 385,047   | 142,670    | -         | 156,421   | 156,421   | 156,421   | 126,749   | 813,414   | 2,304,964  |
| Other Local                                                                                                     | 1,214,845       | 47,298              | 190,720   | 278,651   | 219,506             | 155,466    | 162,152   | 114,289    | 136,504   | 84,156    | 84,156    | 84,156    | 84,156    | (426,362) | 1,214,845  |
| TTL REVENUES                                                                                                    | 23,296,637      | 130,324             | 962,318   | 1,865,483 | 2,138,053           | 1,800,996  | 2,130,871 | 2,219,187  | 1,276,064 | 2,106,915 | 2,516,794 | 1,700,575 | 1,648,773 | 2,405,526 | 22,901,879 |
| EXPENDITURES                                                                                                    |                 |                     |           |           |                     |            |           |            |           |           |           |           |           |           |            |
| Certificated Salaries                                                                                           | 9,100,246       | 62,307              | 748,872   | 767,801   | 790,193             | 781,209    | 778,877   | 809,259    | 779,983   | 672,244   | 672,244   | 672,244   | 1,025,225 | 539,788   | 9,100,246  |
| Classified Salaries                                                                                             | 5,481,869       | 157,305             | 325,622   | 537,981   | 501,072             | 523,529    | 470,838   | 334,590    | 529,291   | 454,928   | 454,928   | 454,928   | 335,276   | 401,583   | 5,481,869  |
| Benefits                                                                                                        | 2,924,432       | 30,698              | 226,780   | 278,438   | 264,151             | 274,562    | 250,286   | 238,919    | 277,165   | 242,358   | 242,358   | 242,358   | 291,753   | 64,605    | 2,924,432  |
| Books & Supplies                                                                                                | 1,358,027       | 180,821             | 227,762   | 128,134   | 124,851             | 103,005    | 94,746    | 132,189    | 93,559    | 31,489    | 31,489    | 31,489    | 27,646    | 150,845   | 1,358,027  |
| Services & Operations                                                                                           | 3,873,755       | 193,982             | 317,469   | 359,467   | 377,261             | 367,048    | 377,128   | 438,576    | 434,064   | 318,080   | 318,080   | 318,080   | 318,080   | (263,561) | 3,873,755  |
| Capital Outlay                                                                                                  | -               | -                   | -         | -         | -                   | -          | -         | -          | -         | -         | -         | -         | -         | -         | -          |
| Other Outgo                                                                                                     | 186,147         | -                   | -         | 58,346    | -                   | -          | -         | 14,058     | 7,029     | 19,986    | 19,986    | 19,986    | 19,986    | 26,773    | 186,147    |
| TTL EXPENSES                                                                                                    | 22,924,477      | 625,113             | 1,846,503 | 2,130,167 | 2,057,529           | 2,049,354  | 1,971,875 | 1,967,592  | 2,121,090 | 1,739,085 | 1,739,085 | 1,739,085 | 2,017,965 | 920,034   | 22,924,477 |
|                                                                                                                 | 372,160         |                     |           |           |                     |            |           |            |           |           |           |           |           |           |            |
| OTHER CASH INFLOWS/OUTFLO                                                                                       | ows             |                     |           |           |                     |            |           |            |           |           |           |           |           |           |            |
| Accounts Receivable (net chang                                                                                  | ge)             | 1,703,184           | 586,931   | 29,645    | 231,546             | -          | -         | 874        | -         | -         | -         | -         | -         |           | 2,552,179  |
| Loan Proceeds                                                                                                   |                 | -                   | -         | -         | -                   | -          | -         | -          | -         | -         | -         | -         | -         |           | -          |
| Loan Repayment (Principal Only)                                                                                 |                 | -                   | -         | (10,532)  | -                   | -          | -         | (21,241)   | (10,620)  | -         | -         | -         | -         |           | (42,394)   |
| Net Change in Payables                                                                                          |                 | (292,971)           | 243,761   | (63,319)  | 52,744              | 64,790     | (88,156)  | 9,353      | 96,611    | -         | -         | -         | -         |           | 22,813     |
| Fixed Asset Acquisitions                                                                                        |                 | -                   | -         | -         | -                   | -          | -         | -          | -         | -         | -         | -         | -         |           | -          |
| Other Cash Inflows/Outflows                                                                                     |                 | (60,127)            | 281       | 730       | (545)               | 416        | (92)      | (10.025)   | 878       | -         | -         | -         | -         |           | (58,380)   |
| TTL OTHER INFLOWS/OUTFLOWS 1,350                                                                                |                 | 1,350,086           | 830,973   | (43,477)  | 283,745             | 65,206     | (88,248)  | (10,935)   | 86,869    | -         | -         | -         | -         |           | 2,474,218  |
| ENDING CASH BALANCE (Total) 5,77                                                                                |                 | 5,775,507           | 5,722,294 | 5,414,133 | 5,778,403           | 5,595,252  | 5,666,000 | 5,906,660  | 5,148,502 | 5,516,333 | 6,294,042 | 6,255,532 | 5,886,340 |           |            |
| 7,000,000                                                                                                       |                 |                     |           |           |                     |            |           |            |           |           |           |           |           |           |            |
| ENDING CASH BALANCE (Total)                                                                                     |                 |                     |           |           |                     |            |           |            |           |           |           |           |           |           |            |
| 6,000,000                                                                                                       |                 |                     |           |           |                     |            |           |            |           |           |           |           |           |           |            |
| 5,000,000                                                                                                       |                 |                     |           |           |                     |            |           |            |           |           |           |           |           |           |            |
| 4,000,000                                                                                                       |                 |                     |           |           |                     |            |           |            |           |           |           |           |           |           |            |