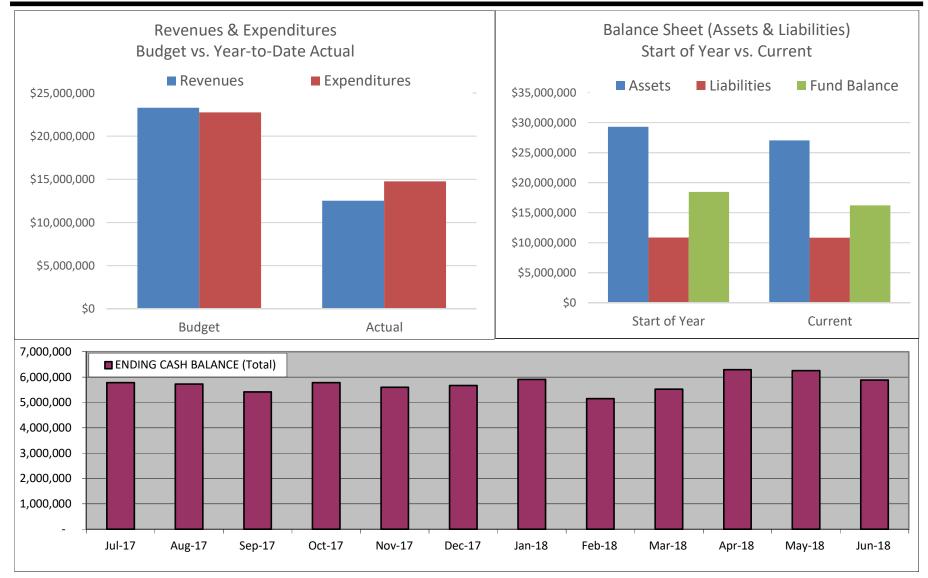

# Monthly Financial Update (Actuals through February 28, 2018)

Currently, enrollment and corresponding revenues are still aligning closely to the recently approved Second Interim Budget.

Expenditures are also closely aligned to last month's Second Interim Budget projections, although it will take one to two additional months of operation to determine accurate trending for the fiscal year as a whole.

Cash flow is on track and sufficient cash flow balances are projected in each month of the coming year with no need for working capital or cash flow loans.

Going forward, the Monthly Financial Update will be provided for each month in which an overall budget update is not scheduled. In those months, the budget update will contain year-to-date actuals and will replace this Update. The next Monthly Financial Update will be available in late April 2018, and will contain actuals through 3/31/18 as compared with the Second Interim Budget.

### California Montessori Project Monthly Financial Update (Actuals through February 28, 2018)

|                       |               |               |                | Portion of |                    |                          | Adjusted          |      |               |
|-----------------------|---------------|---------------|----------------|------------|--------------------|--------------------------|-------------------|------|---------------|
|                       |               |               | YTD Actuals as | Year       | Variance           | • ··· · · 2              | Variance (in % of | Adju | sted Variance |
|                       | Budget        | Actuals       | % of Budget    | Complete   | (in %)             | Adjustments <sup>2</sup> | Budget)           |      | (in \$)       |
| Revenues              |               |               |                |            |                    |                          |                   |      |               |
| LCFF Main Funding     | 19,337,809    | 10,323,173    | 53.4%          |            |                    |                          |                   | \$   | -             |
| Federal               | 439,018       | -             | 0.0%           |            |                    |                          |                   |      | -             |
| Other State           | 2,304,964     | 895,539       | 38.9%          |            |                    |                          |                   |      | -             |
| Other Local           | 1,214,845     | 1,304,585     | 107.4%         |            |                    |                          |                   |      | -             |
| Revenues Total        | \$ 23,296,637 | \$ 12,523,297 | 53.8%          |            |                    |                          |                   | \$   | -             |
| Expenditures          |               |               |                |            |                    |                          |                   |      |               |
| Certificated Salaries | 8,795,432     | 5,518,501     | 62.7%          | 66.7%      | -3.9%              | 3.8%                     | -0.1%             | \$   | (10,894)      |
| Classified Salaries   | 4,753,485     | 3,380,227     | 71.1%          | 66.7%      | 4.4%               | -4.0%                    | 0.4%              |      | 21,098        |
| Benefits              | 2,752,889     | 1,840,999     | 66.9%          | 66.7%      | 0.2%               | 0.0%                     | 0.2%              |      | 5,739         |
| Books & Supplies      | 1,195,757     | 1,085,068     | 90.7%          | 66.7%      | 24.1%              | -23.8%                   | 0.3%              |      | 3,307         |
| Services & Operations | 5,061,696     | 2,864,996     | 56.6%          | 66.7%      | -10.1%             | 9.3%                     | -0.8%             |      | (38,731)      |
| Capital Outlay        | -             | -             | 0.0%           | 66.7%      | -66.7%             | 0.0%                     | -66.7%            |      | -             |
| Other Outgo           | 186,147       | 79,432        | 42.7%          | 66.7%      | -24.0%             | 24.0%                    | 0.0%              |      | -             |
| Expenditures Total    | \$ 22,745,406 | \$ 14,769,223 | 64.9%          | 66.7%      | -1.7%              |                          |                   | \$   | (19,481)      |
| NET REVENUES          | \$ 551,231    | (\$2,245,926) |                |            | proved Budget :    | \$                       | 19,481            |      |               |
|                       |               |               |                |            | better than budget |                          |                   |      |               |