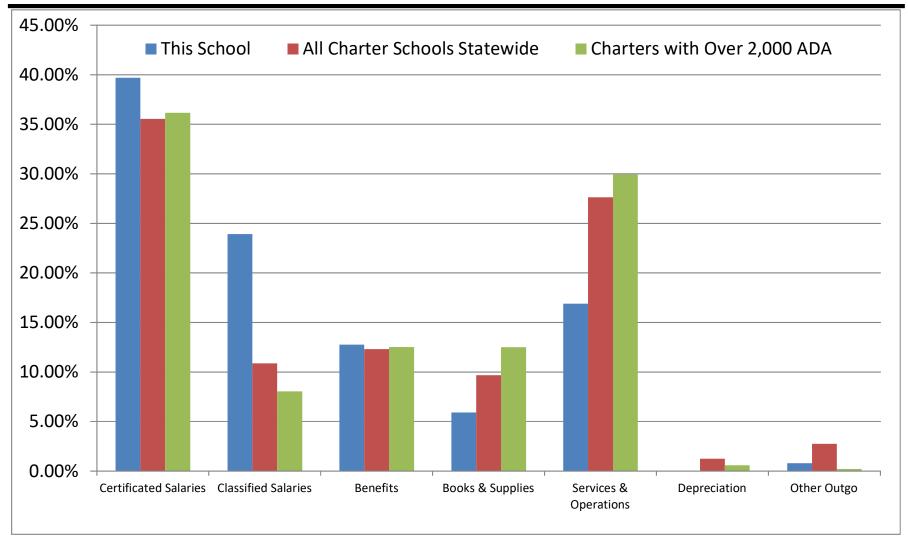

## Monthly Financial Update (Actuals through February 28, 2018) Comparison With Statewide Averages