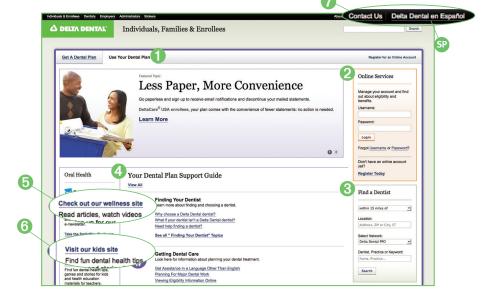

# At your computer: deltadentalins.com/enrollees

#### Select the Use Your Dental Plan tab.

- 2 Log into Online Services (or sign up by selecting Register Today) to check benefits, eligibility and claims status, opt for paperless statements, view or print an ID card, check average dental costs in your area and more.
- The Find a Dentist feature helps you locate a Delta Dental dentist in your area. Search by features that matter to you like location, specialty and languages spoken (see page 2).
- 4 Your Dental Plan Support Guide provides advice on plan-related topics like learning

how your plan works, tips for saving money on dental treatments and help navigating our website.

- At our SmileWay® Wellness site, take one of our interactive quizzes, access dental health articles and videos and sign up for Grin!, our fun dental health e-newsletter.
- 6 MySmileKids<sup>®</sup> offers stories, games and tips to make oral health routines kidfriendly.
- Have a question? Our **Customer Support** link makes it easy to contact our team.
- SP Access our site in Spanish.