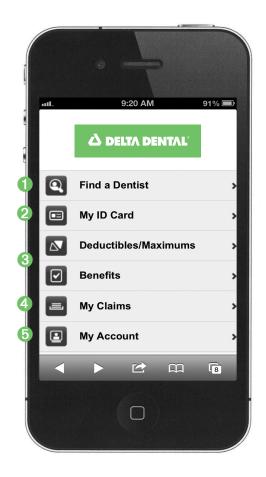

# On your smartphone: deltadentalins.com

It's easy to get the information you need when you're on the go. Bookmark or add a shortcut to our mobile site so you can return in just one tap.

**1** Find a dentist:

Our mobile site uses your phone's location services to find dentists close to you (see below for more details).

#### PPO and Premier enrollees,\* log in to:

- View your ID card and show it to your dentist.
- Check benefits, eligibility, deductibles and maximums. Search by keyword or procedure code.
- 4 Check claims status and history.
- Go paperless. Under "My Account" choose "Receive Statements Online."